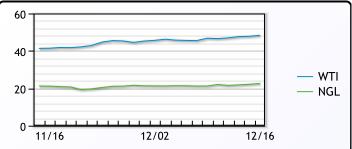

## CRUDE

|     | Last  | Week Ago | Month Ago |
|-----|-------|----------|-----------|
| ANS | 51.66 | 49.88    | 43.43     |
| BLS | 45.96 | 44.38    | 39.43     |
| LLS | 50.06 | 48.78    | 42.58     |
| Mid | 49.26 | 47.88    | 41.78     |
| WTI | 48.36 | 46.78    | 41.43     |

|                  | 1      | MB       |           |
|------------------|--------|----------|-----------|
|                  | Last   | Week Ago | Month Ago |
| Butane           | 65.75  | 61.5     | 69.25     |
| IsoButane        | 67.75  | 65       | 72        |
| Natural Gasoline | 105.25 | 99.25    | 87.5      |
| Propane          | 67.875 | 59.5     | 54.125    |

**MB NON** 

|                  | Last  | Week Ago | Month Ago |
|------------------|-------|----------|-----------|
| Butane           | 87.75 | 84.5     | 76.25     |
| IsoButane        | 67.75 | 65       | 72        |
| Natural Gasoline | 105   | 100      | 86.75     |
| Propane          | 63.75 | 59       | 55.38     |

|                  | COM   | YAWI     |           |
|------------------|-------|----------|-----------|
|                  | Last  | Week Ago | Month Ago |
| Butane           | 85.25 | 75.5     | 71.25     |
| IsoButane        | 92    | 90       | 75.75     |
| Natural Gasoline | 104   | 98.5     | 86        |
| Propane          | 63.75 | 55.75    | 53        |

## EDMONTON

|         | Last  | Week Ago | Month Ago |
|---------|-------|----------|-----------|
| Propane | 31.75 | 27.88    | 25        |
|         | SAI   | RNIA     |           |

|         | Last | Week Ago | Month Ago |
|---------|------|----------|-----------|
| Propane | 81   | 76       | 69.5      |