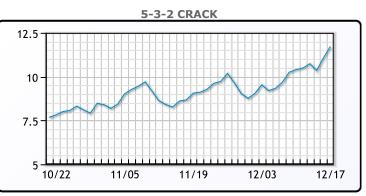

en supportive of crude prices. WTI traded up \$.54 or 1.13% to   |
| close at \$48.36. Brent traded up \$.42 or .82% to close at \$51.50.    |

**Crude & Product Markets** 



## CRUDE

|     | Last  | Week Ago | Month Ago |
|-----|-------|----------|-----------|
| ANS | 51.66 | 49.88    | 43.43     |
| BLS | 45.96 | 44.38    | 39.43     |
| LLS | 50.06 | 48.78    | 42.58     |
| Mid | 49.26 | 47.88    | 41.78     |
| WTI | 48.36 | 46.78    | 41.43     |





## PRODUCTS

|           | Last   | Week Ago | Month Ago |
|-----------|--------|----------|-----------|
| Gulf RBOB | 135.06 | 127.29   | 111.72    |
| Gulf ULSD | 145.17 | 139.47   | 120.41    |
| NYH RBOB  | 139.81 | 132.51   | 116.57    |
| NYH ULSD  | 149.77 | 143.07   | 123.66    |
| USGC 3%   | 45.38  | 44.13    | 39.88     |



This report has been prepared by PFL Petroleum Limited personnel for your information only and the views expressed are intended to provide market commentary and are not recommendations. This report is not an offer to sell or a solicitation of any offer to buy any security. The information contained herein has been compiled by PFL from sources believed to be reliable, but no representation or warranty, express or implied, is made by PFL Petroleum Limited, its affiliates or any other person as to its accuracy, completeness or correctness. Copyright 2017 PFL Petroleum Limited. All Rights Reserved





|                  | 1      | MB       |           |
|------------------|--------|----------|-----------|
|                  | Last   | Week Ago | Month Ago |
| Butane           | 65.75  | 61.