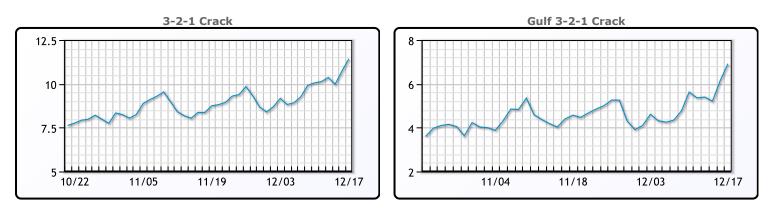

**Crude & Product Markets** 

## CRUDE

|     | Last  | Week Ago | Month Ago |
|-----|-------|----------|-----------|
| ANS | 51.66 | 49.88    | 43.43     |
| BLS | 45.96 | 44.38    | 39.43     |
| LLS | 50.06 | 48.78    | 42.58     |
| Mid | 49.26 | 47.88    | 41.78     |
| WTI | 48.36 | 46.78    | 41.43     |

## PRODUCTS

|           | Last   | Week Ago | Month Ago |
|-----------|--------|----------|-----------|
| Gulf RBOB | 135.06 | 127.29   | 111.72    |
| Gulf ULSD | 145.17 | 139.47   | 120.41    |
| NYH RBOB  | 139.81 | 132.51   | 116.57    |
| NYH ULSD  | 149.77 | 143.07   | 123.66    |
| USGC 3%   | 45.38  | 44.13    | 39.88     |