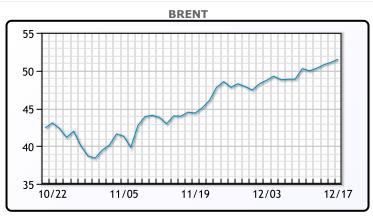

| Market Commentary                                                       |
|-------------------------------------------------------------------------|
| Oil prices rose again today touching nine months highs as headlines     |
| for the day indicated the US was getting close on a stimulus package.   |
| Today's jobless claims report showed that there were an additional      |
| 885K first time filers (3 month high), well over the 808K expected      |
| while last week's numbers were also revised upwards. All in all there   |
| are still over 20.6 million Americas receiving some kind of             |
| unemployment benefits. The USD index (DXY) has been crashing and        |
| set a two and half year low today. A weaker dollar is generally bullish |
| for the oil complex. The DXY vs WTI chart is almost a perfect           |
| negative correlation. Strong refining demand in India and China has     |
| also been supportive of crude prices. WTI traded up \$.54 or 1.13% to   |
| close at \$48.36. Brent traded up \$.42 or .82% to close at \$51.50.    |