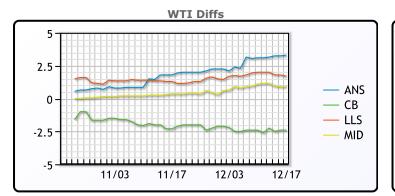

## CRUDE

|     | Last  | Week Ago | Month Ago |
|-----|-------|----------|-----------|
| ANS | 51.66 | 49.88    | 43.43     |
| BLS | 45.96 | 44.38    | 39.43     |
| LLS | 50.06 | 48.78    | 42.58     |
| Mid | 49.26 | 47.88    | 41.78     |
| WTI | 48.36 | 46.78    | 41.43     |