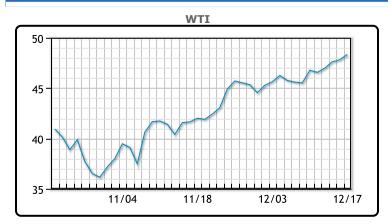

| Market Commentary                                                       |
|-------------------------------------------------------------------------|
| Oil prices rose again today touching nine months highs as headlines     |
| for the day indicated the US was getting close on a stimulus package.   |
| Today's jobless claims report showed that there were an additional      |
| 885K first time filers (3 month high), well over the 808K expected      |
| while last week's numbers were also revised upwards. All in all there   |
| are still over 20.6 million Americas receiving some kind of             |
| unemployment benefits. The USD index (DXY) has been crashing and        |
| set a two and half year low today. A weaker dollar is generally bullish |
| for the oil complex. The DXY vs WTI chart is almost a perfect           |
| negative correlation. Strong refining demand in India and China has     |
| also been supportive of crude prices. WTI traded up \$.54 or 1.13% to   |
| close at \$48.36. Brent traded up \$.42 or .82% to close at \$51.50.    |

## CRUDE

|     | Last  | Week Ago | Month Ago |
|-----|-------|----------|-----------|
| ANS | 51.66 | 49.88    | 43.43     |
| BLS | 45.96 | 44.38    | 39.43     |
| LLS | 50.06 | 48.78    | 42.58     |
| Mid | 49.26 | 47.88    | 41.78     |
| WTI | 48.36 | 46.78    | 41.43     |