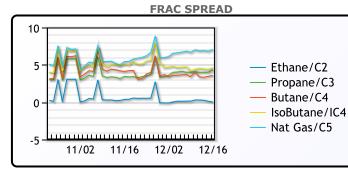

|                  | 1      | MB       |           |
|------------------|--------|----------|-----------|
|                  | Last   | Week Ago | Month Ago |
| Butane           | 65.75  | 61.5     | 69.25     |
| IsoButane        | 67.75  | 65       | 72        |
| Natural Gasoline | 105.25 | 99.25    | 87.5      |
| Propane          | 67.875 | 59.5     | 54.125    |

**MB NON** 

|                  | Last  | Week Ago | Month Ago |
|------------------|-------|----------|-----------|
| Butane           | 87.75 | 84.5     | 76.25     |
| IsoButane        | 67.75 | 65       | 72        |
| Natural Gasoline | 105   | 100      | 86.75     |
| Propane          | 63.75 | 59       | 55.38     |

|                  | COM   | YAWI     |           |
|------------------|-------|----------|-----------|
|                  | Last  | Week Ago | Month Ago |
| Butane           | 85.25 | 75.5     | 71.25     |
| IsoButane        | 92    | 90       | 75.75     |
| Natural Gasoline | 104   | 98.5     | 86        |
| Propane          | 63.75 | 55.75    | 53        |

## EDMONTON

|         | Last  | Week Ago | Month Ago |
|---------|-------|----------|-----------|
| Propane | 31.75 | 27.88    | 25        |
|         | SAI   | RNIA     |           |

|         | Last | Week Ago | Month Ago |
|---------|------|----------|-----------|
| Propane | 81   | 76       | 69.5      |