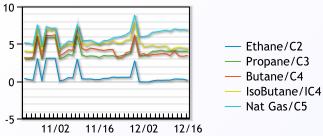

he start of                                 |
| Street Street                                   | Williston    | 30      | 23     | Predominant Weather For Wed Dec 16 2         |

This report has been prepared by PFL Petroleum Limited personnel for your information only and the views expressed are intended to provide market commentary and are not recommendations. This report is not an offer to sell or a solicitation of any offer to buy any security. The information contained herein has been compiled by PFL from sources believed to be reliable, but no representation or warranty, express or implied, is made by PFL Petroleum Limited, its affiliates or any other person as to its accuracy, completeness or correctness. Copyright 2017 PFL Petroleum Limited. All Rights Reserved

**FRAC SPREAD**