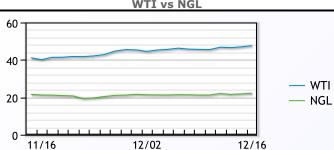

WTI vs NGL 60 40 20

|      | FX       |          |          | RATES |        |         | EQUITIES |        |
|------|----------|----------|----------|-------|--------|---------|----------|--------|
|      | Last     | Change   |          | Last  | Change |         | Last     | Change |
| CAD  | 1.2743   | 0.0045   | US 2yr   | 0.113 | 0      | Nasdaq  | 12595.06 | 218.15 |
| DXY  | 90.47301 | -0.26101 | US 10yr  | 0.908 | 0.0232 | TSX     | 1041.561 | 10.77  |
| Gold | 1864.8   | 11.4     | CAN 10yr | 0.727 | 0.012  | S&P 500 | 3694.62  | 53.68  |
|      |          |          |          |       |        |         |          |        |