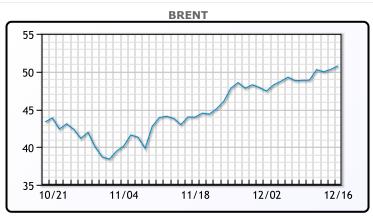

| Market Commentary                                                    |
|----------------------------------------------------------------------|
| Crude prices traded up today as the EIA report showed a drop in      |
| crude inventories. The Fed in a press conference today announced     |
| they would continue to buy \$120B/month in debt purchases until      |
| "substantial further progress has been made" in the recovery. They   |
| are also maintaining their prediction of zero interest rates through |
| 2023. Crude inventories fell by 3.14MM/bbls, higher than the         |
| forecasted draw or -1.91MM/bbls. Gasoline inventories rose by        |
| 1.02MM/bbls, slightly less than an expected build of 1.61MM/bbls.    |
| Distillate stocks had a build of 167K/bbls, vs a forecasted build of |
| 598K. WTI traded up \$.20 or .42% to close at \$47.82. Brent traded  |
| up \$.32 or .63% to close \$51.08.                                   |