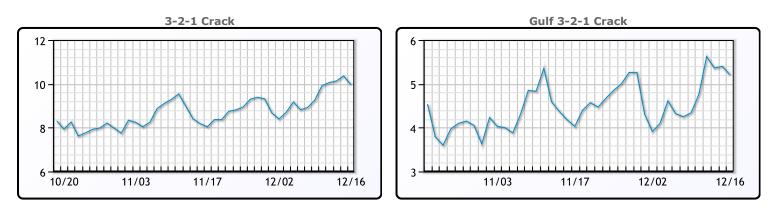

## PRODUCTS

|           | Last   | Week Ago | Month Ago |
|-----------|--------|----------|-----------|
| Gulf RBOB | 128.31 | 122.39   | 110.31    |
| Gulf ULSD | 142.19 | 135.54   | 119.14    |
| NYH RBOB  | 133.43 | 128.49   | 116.18    |
| NYH ULSD  | 145.94 | 139.51   | 122.64    |
| USGC 3%   | 44.38  | 42.63    | 40.13     |