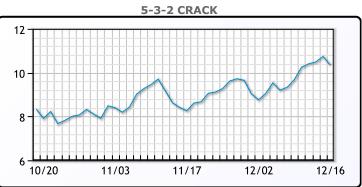

a forecasted build of |
| 598K. WTI traded up \$.20 or .42% to close at \$47.82. Brent traded  |
| up \$.32 or .63% to close \$51.08.                                   |





## CRUDE

|     | Last  | Week Ago | Month Ago |
|-----|-------|----------|-----------|
| ANS | 50.87 | 48.57    | 43.29     |
| BLS | 45.12 | 43.12    | 39.24     |
| LLS | 49.42 | 47.47    | 42.49     |
| Mid | 48.57 | 46.47    | 41.69     |
| WTI | 47.62 | 45.52    | 41.34     |





## PRODUCTS

|           | Last   | Week Ago | Month Ago |
|-----------|--------|----------|-----------|
| Gulf RBOB | 128.31 | 122.39   | 110.31    |
| Gulf ULSD | 142.19 | 135.54   | 119.14    |
| NYH RBOB  | 133.43 | 128.49   | 116.18    |
| NYH ULSD  | 145.94 | 139.51   | 122.64    |
| USGC 3%   | 44.38  | 42.63    | 40.13     |



This report has been prepared by PFL Petroleum Limited personnel for your information only and the views expressed are intended to provide market commentary and are not recommendations. This report is not an offer to sell or a solicitation of any offer to buy any security. The information contained herein has been compiled by PFL from sources believed to be reliable, but no representation or warranty, express or implied, is made by PFL Petroleum Limited, its affiliates or any other person as to its accuracy, completeness or correctness. Copyright 2017 PFL Petroleum Limited. All Rights Reserved





|                  | 1     | MB       |           |
|------------------|-------|----------|-----------|
|                  | Last  | Week Ago | Month Ago |
| Butane           | 62.5  | 58