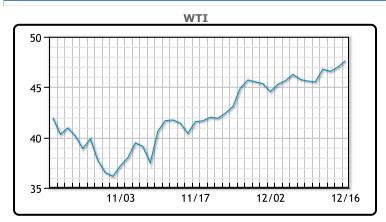

| Market Commentary                                                    |
|----------------------------------------------------------------------|
| Crude prices traded up today as the EIA report showed a drop in      |
| crude inventories. The Fed in a press conference today announced     |
| they would continue to buy \$120B/month in debt purchases until      |
| "substantial further progress has been made" in the recovery. They   |
| are also maintaining their prediction of zero interest rates through |
| 2023. Crude inventories fell by 3.14MM/bbls, higher than the         |
| forecasted draw or -1.91MM/bbls. Gasoline inventories rose by        |
| 1.02MM/bbls, slightly less than an expected build of 1.61MM/bbls.    |
| Distillate stocks had a build of 167K/bbls, vs a forecasted build of |
| 598K. WTI traded up \$.20 or .42% to close at \$47.82. Brent traded  |
| up \$.32 or .63% to close \$51.08.                                   |

## CRUDE

|     | Last  | Week Ago | Month Ago |
|-----|-------|----------|-----------|
| ANS | 50.87 | 48.57    | 43.29     |
| BLS | 45.12 | 43.12    | 39.24     |
| LLS | 49.42 | 47.47    | 42.49     |
| Mid | 48.57 | 46.47    | 41.69     |
| WTI | 47.62 | 45.52    | 41.34     |