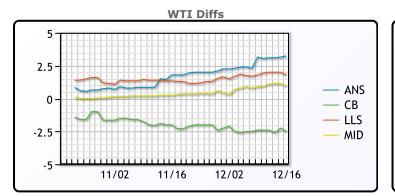

## CRUDE

|     | Last  | Week Ago | Month Ago |
|-----|-------|----------|-----------|
| ANS | 50.87 | 48.57    | 43.29     |
| BLS | 45.12 | 43.12    | 39.24     |
| LLS | 49.42 | 47.47    | 42.49     |
| Mid | 48.57 | 46.47    | 41.69     |
| WTI | 47.62 | 45.52    | 41.34     |