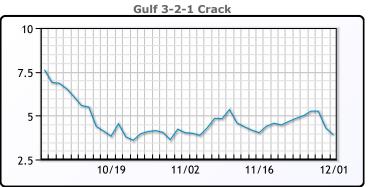

## **PRODUCTS**

|           | Last   | Week Ago | Month Ago |
|-----------|--------|----------|-----------|
| Gulf RBOB | 117.17 | 120.6    | 98.47     |
| Gulf ULSD | 130.98 | 133.17   | 105.22    |
| NYH RBOB  | 123.54 | 127.69   | 106.2     |
| NYH ULSD  | 134.23 | 136.45   | 109.26    |
| USGC 3%   | 42.13  | 44.13    | 34.88     |