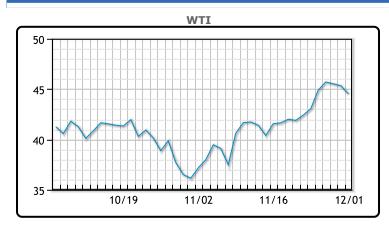

Oil prices extended losses today for a second day as OPEC+ pushed its formal meeting to Thursday. Some members favor a gradual increase of production instead of a freeze on increases as Saudi Arabia is pushing for. The group will likely find some compromise but the market had been expected a freeze through at least March. "The apparent glitches in the OPEC discussions that have forced a delay in the full OPEC+ zoom meetings until Thursday have stalled the upward oil price momentum that proved quite impressive last month," said Jim Ritterbusch, president of Ritterbusch and Associates. Prices further extended losses in post-settlement trade after API data showed a build of 4.1MM/bbls last week. EIA data to come tomorrow. WTI traded down \$.79 or -1.74% to close at \$44.55. Brent traded down \$.46 or -.96% to close at \$47.42.

## **CRUDE**

|     | Last  | Week Ago | Month Ago |
|-----|-------|----------|-----------|
| ANS | 46.65 | 46.96    | 36.59     |
| BLS | 42.35 | 42.46    | 34.29     |
| LLS | 46.25 | 46.36    | 37.14     |
| Mid | 45.2  | 45.16    | 35.94     |
| WTI | 44.55 | 44.71    | 35.79     |