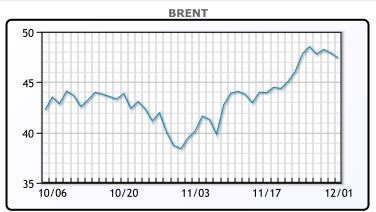

Oil prices extended losses today for a second day as OPEC+ pushed its formal meeting to Thursday. Some members favor a gradual increase of production instead of a freeze on increases as Saudi Arabia is pushing for. The group will likely find some compromise but the market had been expected a freeze through at least March. "The apparent glitches in the OPEC discussions that have forced a delay in the full OPEC+ zoom meetings until Thursday have stalled the upward oil price momentum that proved quite impressive last month," said Jim Ritterbusch, president of Ritterbusch and Associates. Prices further extended losses in post-settlement trade after API data showed a build of 4.1MM/bbls last week. EIA data to come tomorrow. WTI traded down \$.79 or -1.74% to close at \$44.55. Brent traded down \$.46 or -.96% to close at \$47.42.

## **CRUDE**

|     | Last  | Week Ago | Month Ago |
|-----|-------|----------|-----------|
| ANS | 46.65 | 46.96    | 36.59     |
| BLS | 42.35 | 42.46    | 34.29     |
| LLS | 46.25 | 46.36    | 37.14     |
| Mid | 45.2  | 45.16    | 35.94     |
| WTI | 44.55 | 44.71    | 35.79     |