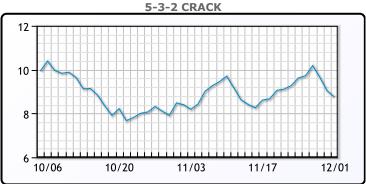

. WTI traded down \$.79 or -1.74% to close at \$44.55. Brent traded down \$.46 or -.96% to close at \$47.42.

**Market Commentary** 

## **Crude & Product Markets**





## **CRUDE**

|     | Last  | Week Ago | Month Ago |
|-----|-------|----------|-----------|
| ANS | 46.65 | 46.96    | 36.59     |
| BLS | 42.35 | 42.46    | 34.29     |
| LLS | 46.25 | 46.36    | 37.14     |
| Mid | 45.2  | 45.16    | 35.94     |
| WTI | 44.55 | 44.71    | 35.79     |

## **PRODUCTS**

|           | Last   | Week Ago | Month Ago |
|-----------|--------|----------|-----------|
| Gulf RBOB | 117.17 | 120.6    | 98.47     |
| Gulf ULSD | 130.98 | 133.17   | 105.22    |
| NYH RBOB  | 123.54 | 127.69   | 106.2     |
| NYH ULSD  | 134.23 | 136.45   | 109.26    |
| USGC 3%   | 42.13  | 44.13    | 34.88     |









## NGLs

## MB

|                  | Last  | Week Ago | Month Ago |
|------------------|-------|----------|-----------|
| Butane           | 70    | 63.5     | 62.75     |
| IsoButane        | 72    | 75       | 65.5      |
| Natural Gasoline | 96.25 | 91.75    | 77.5      |
| Propane          | 56.75 | 53.75    | 53        |

## **MB NON**

|                  | Last  | Week Ago | Month Ago |
|------------------|-------|----------|-----------|
| Butane           | 83    | 83.5     | 65.75     |
| IsoButane        | 72    | 75       | 65.5      |
| Natural Gasoline | 94    | 94.25    | 77.75     |
| Propane          | 56.88 | 52.63    | 52.88     |

#### **CONWAY**

|                  | Last  | Week Ago | Month Ago |
|------------------|-------|----------|-----------|
| Butane