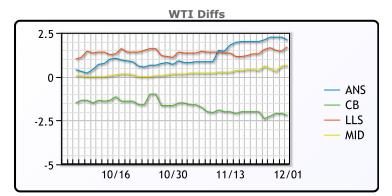

## **CRUDE**

|     | Last  | Week Ago | Month Ago |
|-----|-------|----------|-----------|
| ANS | 46.65 | 46.96    | 36.59     |
| BLS | 42.35 | 42.46    | 34.29     |
| LLS | 46.25 | 46.36    | 37.14     |
| Mid | 45.2  | 45.16    | 35.94     |
| WTI | 44.55 | 44.71    | 35.79     |