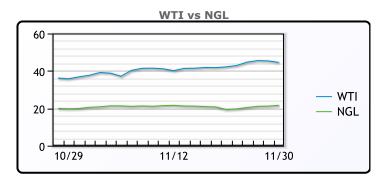

## NGLs

## MB

|                  | Last  | Week Ago | Month Ago |
|------------------|-------|----------|-----------|
| Butane           | 70    | 63.5     | 62.75     |
| IsoButane        | 72    | 75       | 65.5      |
| Natural Gasoline | 96.25 | 91.75    | 77.5      |
| Propane          | 56.75 | 53.75    | 53        |

## **MB NON**

|                  | Last  | Week Ago | Month Ago |
|------------------|-------|----------|-----------|
| Butane           | 83    | 83.5     | 65.75     |
| IsoButane        | 72    | 75       | 65.5      |
| Natural Gasoline | 94    | 94.25    | 77.75     |
| Propane          | 56.88 | 52.63    | 52.88     |

#### **CONWAY**

|                  | Last  | Week Ago | Month Ago |
|------------------|-------|----------|-----------|
| Butane           | 72.75 | 73       | 64.75     |
| IsoButane        | 81    | 80.5     | 73.75     |
| Natural Gasoline | 91.25 | 93       | 77        |
| Propane          | 53.5  | 51.875   | 52.375    |

#### **EDMONTON**

|         | Last  | Week Ago | Month Ago |
|---------|-------|----------|-----------|
| Propane | 29.25 | 25.25    | 26.75     |

#### **SARNIA**

|         | Last  | Week Ago | Month Ago |
|---------|-------|----------|-----------|
| Propane | 69.75 | 69.75    | 68        |