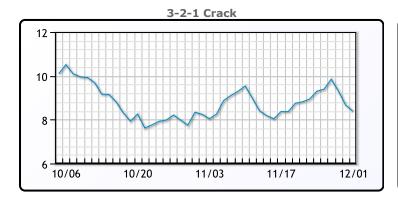

## **CRUDE**

|     | Last  | Week Ago | Month Ago |
|-----|-------|----------|-----------|
| ANS | 46.65 | 46.96    | 36.59     |
| BLS | 42.35 | 42.46    | 34.29     |
| LLS | 46.25 | 46.36    | 37.14     |
| Mid | 45.2  | 45.16    | 35.94     |
| WTI | 44.55 | 44.71    | 35.79     |

## **PRODUCTS**

|           | Last   | Week Ago | Month Ago |
|-----------|--------|----------|-----------|
| Gulf RBOB | 117.17 | 120.6    | 98.47     |
| Gulf ULSD | 130.98 | 133.17   | 105.22    |
| NYH RBOB  | 123.54 | 127.69   | 106.2     |
| NYH ULSD  | 134.23 | 136.45   | 109.26    |
| USGC 3%   | 42.13  | 44.13    | 34.88     |