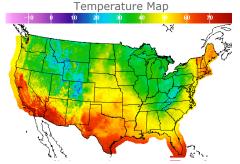

## **Weather Data**

| City         | HIGH °F | LOW °F |
|--------------|---------|--------|
| Calgary      | 32      | 23     |
| Conway       | 39      | 25     |
| Cushing      | 55      | 34     |
| Denver       | 39      | 30     |
| Houston      | 62      | 45     |
| Mont Belvieu | 59      | 38     |
| Sarnia       | 32      | 29     |
| Williston    | 35      | 25     |