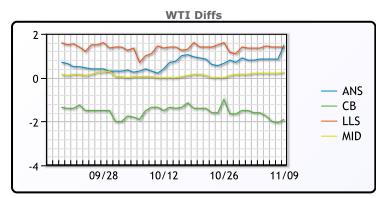

## **CRUDE**

|     | Last  | Week Ago | Month Ago |
|-----|-------|----------|-----------|
| ANS | 41.79 | 37.61    | 41.3      |
| BLS | 38.39 | 35.21    | 39.25     |
| LLS | 41.69 | 38.16    | 42        |
| Mid | 40.54 | 37.01    | 40.6      |
| WTI | 40.29 | 36.81    | 40.6      |