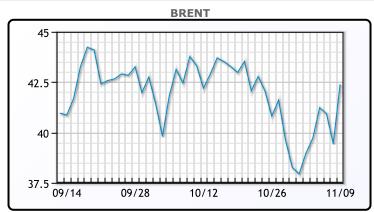

# Oil prices soared today in tandem with financial markets as Pfizer announced its COVID vaccine was 90% effective in clinical trials. "If you all of a sudden have a vaccine and we start opening up and life starts getting back to normal, we go from a perception of an oversupplied market to a very tight market next year and that could be very supportive for prices," said Phil Flynn, senior analyst at Price Futures Group in Chicago. Saudi Arabia has expressed willingness to adjust the production cuts set to expire this January to "balance the market". However, key OPEC members are wary of U.S. President-elect Joe Biden relaxing measures on Iran and Venezuela, which could mean an increase in oil production that would make it harder to balance supply with demand. WTI traded up \$3.15 or 8.48% to

close at \$40.29. Brent traded up \$2.60 or 6.59% to close at \$42.05.

**Market Commentary** 

## **CRUDE**

|     | Last  | Week Ago | Month Ago |
|-----|-------|----------|-----------|
| ANS | 41.79 | 37.61    | 41.3      |
| BLS | 38.39 | 35.21    | 39.25     |
| LLS | 41.69 | 38.16    | 42        |
| Mid | 40.54 | 37.01    | 40.6      |
| WTI | 40.29 | 36.81    | 40.6      |