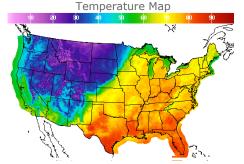

# **Weather Data**

| City         | HIGH °F | LOW °F |
|--------------|---------|--------|
| Calgary      | 35      | 15     |
| Conway       | 39      | 22     |
| Cushing      | 73      | 62     |
| Denver       | 45      | 28     |
| Houston      | 79      | 71     |
| Mont Belvieu | 78      | 68     |
| Sarnia       | 67      | 55     |
| Williston    | 20      | 15     |