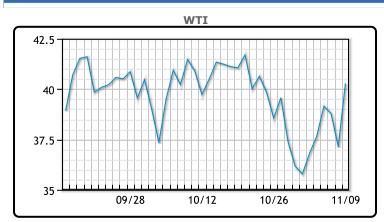

# Oil prices soared today in tandem with financial markets as Pfizer announced its COVID vaccine was 90% effective in clinical trials. "If you all of a sudden have a vaccine and we start opening up and life starts getting back to normal, we go from a perception of an oversupplied market to a very tight market next year and that could be very supportive for prices," said Phil Flynn, senior analyst at Price Futures Group in Chicago. Saudi Arabia has expressed willingness to adjust the production cuts set to expire this January to "balance the market". However, key OPEC members are wary of U.S. President-elect Joe Biden relaxing measures on Iran and Venezuela, which could mean an increase in oil production that would make it harder to balance supply with demand. WTI traded up \$3.15 or 8.48% to

close at \$40.29. Brent traded up \$2.60 or 6.59% to close at \$42.05.

**Market Commentary** 

## **CRUDE**

|     | Last  | Week Ago | Month Ago |
|-----|-------|----------|-----------|
| ANS | 41.79 | 37.61    | 41.3      |
| BLS | 38.39 | 35.21    | 39.25     |
| LLS | 41.69 | 38.16    | 42        |
| Mid | 40.54 | 37.01    | 40.6      |
| WTI | 40.29 | 36.81    | 40.6      |