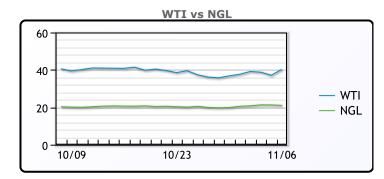

#### NGLs

#### MB

|                  | Last   | Week Ago | Month Ago |
|------------------|--------|----------|-----------|
| Butane           | 74     | 66       | 61        |
| IsoButane        | 73     | 68.5     | 65        |
| Natural Gasoline | 82     | 77.5     | 92.75     |
| Propane          | 55.875 | 54.75    | 52.375    |

# **MB NON**

|                  | Last  | Week Ago | Month Ago |
|------------------|-------|----------|-----------|
| Butane           | 78    | 68.5     | 64        |
| IsoButane        | 73    | 68.5     | 65        |
| Natural Gasoline | 87.75 | 81.25    | 93        |
| Propane          | 55.75 | 52.88    | 51.13     |

#### **CONWAY**

|                  | Last | Week Ago | Month Ago |
|------------------|------|----------|-----------|
| Butane           | 72   | 66.25    | 63.5      |
| IsoButane        | 78   | 75.5     | 69        |
| Natural Gasoline | 84   | 79.5     | 90        |
| Propane          | 55   | 53.125   | 53.625    |

#### **EDMONTON**

|         | Last  | Week Ago | Month Ago |
|---------|-------|----------|-----------|
| Propane | 29.75 | 26.75    | 26        |

#### **SARNIA**

|         | Last | Week Ago | Month Ago |
|---------|------|----------|-----------|
| Propane | 70   | 68       | 60        |