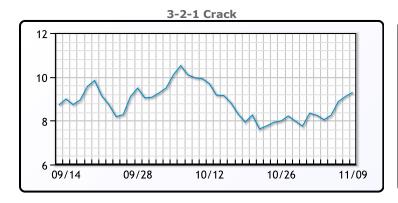

# **Crude & Product Markets**

## **CRUDE**

|     | Last  | Week Ago | Month Ago |
|-----|-------|----------|-----------|
| ANS | 41.79 | 37.61    | 41.3      |
| BLS | 38.39 | 35.21    | 39.25     |
| LLS | 41.69 | 38.16    | 42        |
| Mid | 40.54 | 37.01    | 40.6      |
| WTI | 40.29 | 36.81    | 40.6      |

## **PRODUCTS**

|           | Last   | Week Ago | Month Ago |
|-----------|--------|----------|-----------|
| Gulf RBOB | 111.32 | 100.07   | 117.82    |
| Gulf ULSD | 118.82 | 107.86   | 115.71    |
| NYH RBOB  | 119.69 | 107.95   | 123.07    |
| NYH ULSD  | 121.42 | 111.36   | 119.71    |
| USGC 3%   | 38.88  | 35.88    | 38.38     |