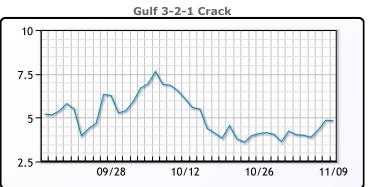

# **Crude & Product Markets**

## **CRUDE**

|     | Last  | Week Ago | Month Ago |
|-----|-------|----------|-----------|
| ANS | 41.79 | 37.61    | 41.3      |
| BLS | 38.39 | 35.21    | 39.25     |
| LLS | 41.69 | 38.16    | 42        |
| Mid | 40.54 | 37.01    | 40.6      |
| WTI | 40.29 | 36.81    | 40.6      |

## **PRODUCTS**

|           | Last   | Week Ago | Month Ago |
|-----------|--------|----------|-----------|
| Gulf RBOB | 111.32 | 100.07   | 117.82    |
| Gulf ULSD | 118.82 | 107.86   | 115.71    |
| NYH RBOB  | 119.69 | 107.95   | 123.07    |
| NYH ULSD  | 121.42 | 111.36   | 119.71    |
| USGC 3%   | 38.88  | 35.88    | 38.38     |