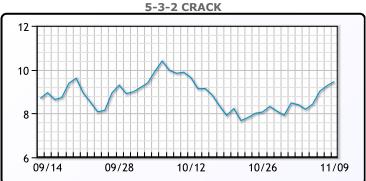

and. WTI traded up \$3.15 or 8.48% to

close at \$40.29. Brent traded up \$2.60 or 6.59% to close at \$42.05.

**Market Commentary** 

# **Crude & Product Markets**





## **CRUDE**

|     | Last  | Week Ago | Month Ago |
|-----|-------|----------|-----------|
| ANS | 41.79 | 37.61    | 41.3      |
| BLS | 38.39 | 35.21    | 39.25     |
| LLS | 41.69 | 38.16    | 42        |
| Mid | 40.54 | 37.01    | 40.6      |
| WTI | 40.29 | 36.81    | 40.6      |

## **PRODUCTS**

|           | Last   | Week Ago | Month Ago |
|-----------|--------|----------|-----------|
| Gulf RBOB | 111.32 | 100.07   | 117.82    |
| Gulf ULSD | 118.82 | 107.86   | 115.71    |
| NYH RBOB  | 119.69 | 107.95   | 123.07    |
| NYH ULSD  | 121.42 | 111.36   | 119.71    |
| USGC 3%   | 38.88  | 35.88    | 38.38     |









#### NGLs

#### MB

|                  | Last   | Week Ago | Month Ago |
|------------------|--------|----------|-----------|
| Butane           | 74     | 66       | 61        |
| IsoButane        | 73     | 68.5     | 65        |
| Natural Gasoline | 82     | 77.5     | 92.75     |
| Propane          | 55.875 | 54.75    | 52.375    |

# **MB NON**

|                  | Last  | Week Ago | Month Ago |
|------------------|-------|----------|-----------|
| Butane           | 78    | 68.5     | 64        |
| IsoButane        | 73    | 68.5     | 65        |
| Natural Gasoline | 87.75 | 81.25    | 93        |
| Propane          | 55.75 | 52.88    | 51.13     |

#### **CONWAY**

|                  | Last | Week Ago | Month Ago |
|------------------|------|----------|-----------|
| Butane