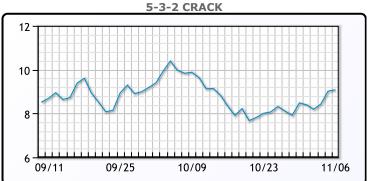

## **PRODUCTS**

|           | Last   | Week Ago | Month Ago |
|-----------|--------|----------|-----------|
| Gulf RBOB | 107.09 | 98.1     | 117.91    |
| Gulf ULSD | 115.08 | 106.07   | 108.75    |
| NYH RBOB  | 115.71 | 106.65   | 122.66    |
| NYH ULSD  | 117.08 | 109.69   | 113.83    |
| USGC 3%   | 37.38  | 35.13    | 36.38     |