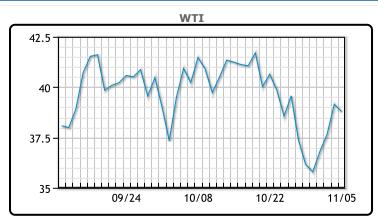

# **CRUDE**

|     | Last  | Week Ago | Month Ago |
|-----|-------|----------|-----------|
| ANS | 39.64 | 37.07    | 39.62     |
| BLS | 36.79 | 34.67    | 37.72     |
| LLS | 40.19 | 37.57    | 40.22     |
| Mid | 38.99 | 36.32    | 39.27     |
| WTI | 38.79 | 36.17    | 39.22     |