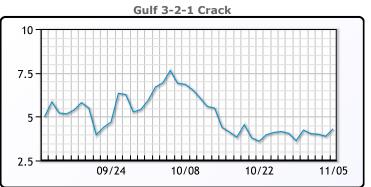

# **Crude & Product Markets**

# **CRUDE**

|     | Last  | Week Ago | Month Ago |
|-----|-------|----------|-----------|
| ANS | 39.64 | 37.07    | 39.62     |
| BLS | 36.79 | 34.67    | 37.72     |
| LLS | 40.19 | 37.57    | 40.22     |
| Mid | 38.99 | 36.32    | 39.27     |
| WTI | 38.79 | 36.17    | 39.22     |

## **PRODUCTS**

|           | Last   | Week Ago | Month Ago |
|-----------|--------|----------|-----------|
| Gulf RBOB | 107.09 | 98.1     | 117.91    |
| Gulf ULSD | 115.08 | 106.07   | 108.75    |
| NYH RBOB  | 115.71 | 106.65   | 122.66    |
| NYH ULSD  | 117.08 | 109.69   | 113.83    |
| USGC 3%   | 37.38  | 35.13    | 36.38     |