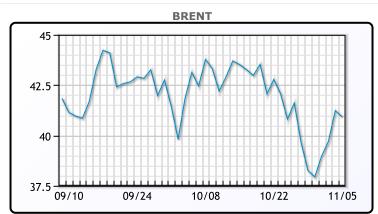

# **CRUDE**

|     | Last  | Week Ago | Month Ago |
|-----|-------|----------|-----------|
| ANS | 39.64 | 37.07    | 39.62     |
| BLS | 36.79 | 34.67    | 37.72     |
| LLS | 40.19 | 37.57    | 40.22     |
| Mid | 38.99 | 36.32    | 39.27     |
| WTI | 38.79 | 36.17    | 39.22     |