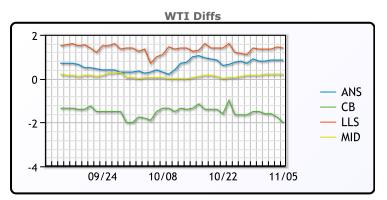

# **CRUDE**

|     | Last  | Week Ago | Month Ago |
|-----|-------|----------|-----------|
| ANS | 39.64 | 37.07    | 39.62     |
| BLS | 36.79 | 34.67    | 37.72     |
| LLS | 40.19 | 37.57    | 40.22     |
| Mid | 38.99 | 36.32    | 39.27     |
| WTI | 38.79 | 36.17    | 39.22     |