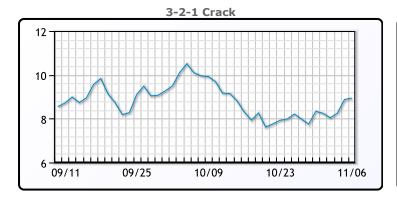

# **Crude & Product Markets**

# **CRUDE**

|     | Last  | Week Ago | Month Ago |
|-----|-------|----------|-----------|
| ANS | 39.64 | 37.07    | 39.62     |
| BLS | 36.79 | 34.67    | 37.72     |
| LLS | 40.19 | 37.57    | 40.22     |
| Mid | 38.99 | 36.32    | 39.27     |
| WTI | 38.79 | 36.17    | 39.22     |

## **PRODUCTS**

|           | Last   | Week Ago | Month Ago |
|-----------|--------|----------|-----------|
| Gulf RBOB | 107.09 | 98.1     | 117.91    |
| Gulf ULSD | 115.08 | 106.07   | 108.75    |
| NYH RBOB  | 115.71 | 106.65   | 122.66    |
| NYH ULSD  | 117.08 | 109.69   | 113.83    |
| USGC 3%   | 37.38  | 35.13    | 36.38     |