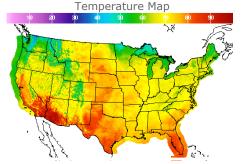

# **Weather Data**

| City         | HIGH °F | LOW °F |
|--------------|---------|--------|
| Calgary      | 51      | 40     |
| Conway       | 60      | 39     |
| Cushing      | 74      | 53     |
| Denver       | 71      | 54     |
| Houston      | 78      | 66     |
| Mont Belvieu | 74      | 62     |
| Sarnia       | 61      | 53     |
| Williston    | 72      | 50     |