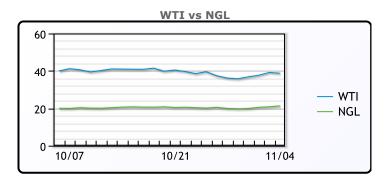

# **Crude & Product Markets**

# **CRUDE**

|     | Last  | Week Ago | Month Ago |
|-----|-------|----------|-----------|
| ANS | 39.64 | 37.07    | 39.62     |
| BLS | 36.79 | 34.67    | 37.72     |
| LLS | 40.19 | 37.57    | 40.22     |
| Mid | 38.99 | 36.32    | 39.27     |
| WTI | 38.79 | 36.17    | 39.22     |

## **NGLs**