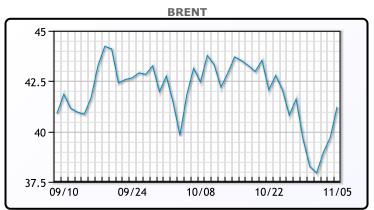

# **Market Commentary**

Oil prices rallied again today despite an unclear US election on the back of a large drop in crude inventories. "Perhaps the biggest conclusion to be drawn at this stage is that there is only a small likelihood that existing oil & gas tax incentives will be removed in the U.S. – even if Biden emerges as the winner – given the narrow margin of victory and a probable Republic majority in the U.S. Senate," said Artem Abramov, head of shale Research at Rystad Energy. Crude inventories fell by 8MM/bbls, mostly from the gulf region, as Hurricane Zeta temporarily shut production for this period. The dollar also gained today on the election news. More lockdowns could, however, cap oil price gains and weigh on demand. Italy, Norway and Hungary have tightened Coronavirus curbs, following Britain, France and other countries. WTI traded up \$1.49 or 3.96% to close at \$39.15. Brent traded up \$1.52 or 3.83% to close at \$41.23.