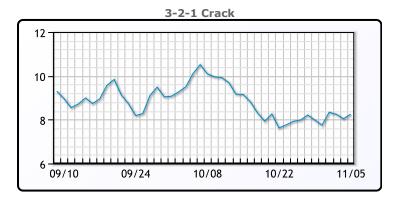

## **Crude & Product Markets**

## CRUDE

|     | Last  | Week Ago | Month Ago |
|-----|-------|----------|-----------|
| ANS | 38.51 | 38.09    | 37.35     |
| BLS | 36.06 | 35.74    | 35.15     |
| LLS | 39.01 | 38.49    | 37.75     |
| Mid | 37.86 | 37.54    | 37.1      |
| WTI | 37.66 | 37.39    | 37.05     |

## **PRODUCTS**

|           | Last   | Week Ago | Month Ago |
|-----------|--------|----------|-----------|
| Gulf RBOB | 103.07 | 101.86   | 110.22    |
| Gulf ULSD | 109.96 | 107.98   | 103.8     |
| NYH RBOB  | 110.44 | 109.01   | 114.6     |
| NYH ULSD  | 112.79 | 112.37   | 109       |
| USGC 3%   | 36.63  | 36.63    | 33.88     |