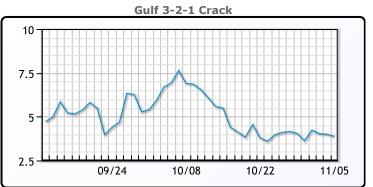

## **Crude & Product Markets**

## CRUDE

|     | Last  | Week Ago | Month Ago |
|-----|-------|----------|-----------|
| ANS | 38.51 | 38.09    | 37.35     |
| BLS | 36.06 | 35.74    | 35.15     |
| LLS | 39.01 | 38.49    | 37.75     |
| Mid | 37.86 | 37.54    | 37.1      |
| WTI | 37.66 | 37.39    | 37.05     |

## **PRODUCTS**

|           | Last   | Week Ago | Month Ago |
|-----------|--------|----------|-----------|
| Gulf RBOB | 103.07 | 101.86   | 110.22    |
| Gulf ULSD | 109.96 | 107.98   | 103.8     |
| NYH RBOB  | 110.44 | 109.01   | 114.6     |
| NYH ULSD  | 112.79 | 112.37   | 109       |
| USGC 3%   | 36.63  | 36.63    | 33.88     |