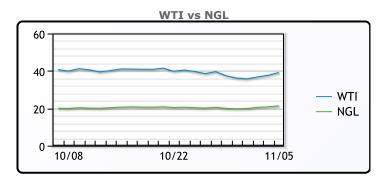

#### NGLs

#### MB

|                  | Last  | Week Ago | Month Ago |
|------------------|-------|----------|-----------|
| Butane           | 67.75 | 63       | 56.25     |
| IsoButane        | 71    | 65       | 58.25     |
| Natural Gasoline | 83.5  | 79.38    | 82.75     |
| Propane          | 55.25 | 53       | 48.5      |

## **MB NON**

|                  | Last  | Week Ago | Month Ago |
|------------------|-------|----------|-----------|
| Butane           | 69.75 | 65       | 58.25     |
| IsoButane        | 70    | 65       | 58.25     |
| Natural Gasoline | 83.5  | 79.75    | 82.75     |
| Propane          | 55.25 | 52.63    | 48.13     |