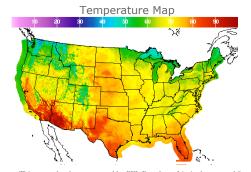

## **Weather Data**

| City         | HIGH °F | LOW °F |
|--------------|---------|--------|
| Calgary      | 51      | 39     |
| Conway       | 59      | 27     |
| Cushing      | 71      | 47     |
| Denver       | 70      | 48     |
| Houston      | 77      | 64     |
| Mont Belvieu | 73      | 60     |
| Sarnia       | 60      | 52     |
| Williston    | 68      | 37     |