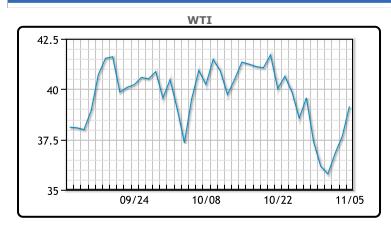

# **Market Commentary**

Oil prices rallied again today despite an unclear US election on the back of a large drop in crude inventories. "Perhaps the biggest conclusion to be drawn at this stage is that there is only a small likelihood that existing oil & gas tax incentives will be removed in the U.S. – even if Biden emerges as the winner – given the narrow margin of victory and a probable Republic majority in the U.S. Senate," said Artem Abramov, head of shale Research at Rystad Energy. Crude inventories fell by 8MM/bbls, mostly from the gulf region, as Hurricane Zeta temporarily shut production for this period. The dollar also gained today on the election news. More lockdowns could, however, cap oil price gains and weigh on demand. Italy, Norway and Hungary have tightened Coronavirus curbs, following Britain, France and other countries. WTI traded up \$1.49 or 3.96% to close at \$39.15. Brent traded up \$1.52 or 3.83% to close at \$41.23.

## CRUDE

|     | Last  | Week Ago | Month Ago |
|-----|-------|----------|-----------|
| ANS | 38.51 | 38.09    | 37.35     |
| BLS | 36.06 | 35.74    | 35.15     |
| LLS | 39.01 | 38.49    | 37.75     |
| Mid | 37.86 | 37.54    | 37.1      |
| WTI | 37.66 | 37.39    | 37.05     |