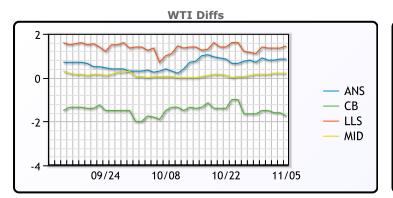

## CRUDE

|     | Last  | Week Ago | Month Ago |
|-----|-------|----------|-----------|
| ANS | 38.51 | 38.09    | 37.35     |
| BLS | 36.06 | 35.74    | 35.15     |
| LLS | 39.01 | 38.49    | 37.75     |
| Mid | 37.86 | 37.54    | 37.1      |
| WTI | 37.66 | 37.39    | 37.05     |