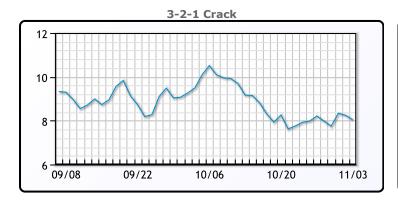

## **Crude & Product Markets**

## **CRUDE**

|     | Last  | Week Ago | Month Ago |
|-----|-------|----------|-----------|
| ANS | 38.51 | 40.37    | 37.35     |
| BLS | 36.06 | 37.92    | 35.15     |
| LLS | 39.01 | 40.72    | 37.75     |
| Mid | 37.86 | 39.67    | 37.1      |
| WTI | 37.66 | 39.57    | 37.05     |