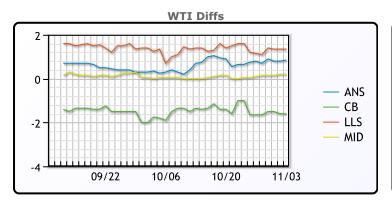

## **CRUDE**

|     | Last  | Week Ago | Month Ago |
|-----|-------|----------|-----------|
| ANS | 38.51 | 40.37    | 37.35     |
| BLS | 36.06 | 37.92    | 35.15     |
| LLS | 39.01 | 40.72    | 37.75     |
| Mid | 37.86 | 39.67    | 37.1      |
| WTI | 37.66 | 39.57    | 37.05     |