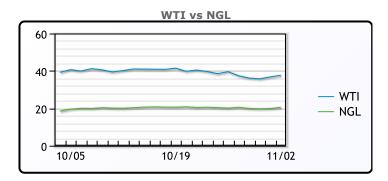

## **Crude & Product Markets**

## **CRUDE**

|     | Last  | Week Ago | Month Ago |
|-----|-------|----------|-----------|
| ANS | 38.51 | 40.37    | 37.35     |
| BLS | 36.06 | 37.92    | 35.15     |
| LLS | 39.01 | 40.72    | 37.75     |
| Mid | 37.86 | 39.67    | 37.1      |
| WTI | 37.66 | 39.57    | 37.05     |

## NGLs