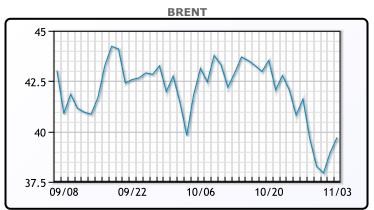

# **Market Commentary**

Oil prices rose today along with equities for a second straight day although traders are bracing for a wild ride ahead of US Election Day. "The oil complex is re-attaching to other risky assets ... as election uncertainty kicks up volatility," said Jim Ritterbusch, president of Ritterbusch and Associates, noting "oil could easily disconnect back to the downside ... once the election factor is cleared." On the bullish side the dollar is weakening against a basket of currencies, a tailwind for oil prices that trade in USD. Analysts said those oil price gains were capped by rising coronavirus cases and the threat of additional lockdowns that could depress energy demand as Italy and Norway become the latest to announce new lockdown measures. WTI traded up \$.85 or 2.31% to close at \$37.66. Brent traded up \$.74 or 1.9% to close at \$39.71.

## **CRUDE**

|     | Last  | Week Ago | Month Ago |
|-----|-------|----------|-----------|
| ANS | 38.51 | 40.37    | 37.35     |
| BLS | 36.06 | 37.92    | 35.15     |
| LLS | 39.01 | 40.72    | 37.75     |
| Mid | 37.86 | 39.67    | 37.1      |
| WTI | 37.66 | 39.57    | 37.05     |