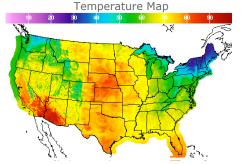

## **Weather Data**

| City         | HIGH °F | LOW °F |
|--------------|---------|--------|
| Calgary      | 60      | 39     |
| Conway       | 60      | 48     |
| Cushing      | 73      | 50     |
| Denver       | 71      | 53     |
| Houston      | 73      | 57     |
| Mont Belvieu | 68      | 50     |
| Sarnia       | 51      | 37     |
| Williston    | 67      | 49     |