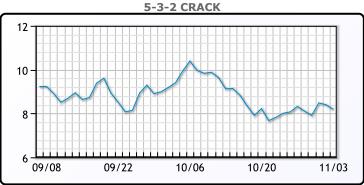

announce new lockdown measures. WTI traded up \$.85 or 2.31% to close at \$37.66. Brent traded up \$.74 or 1.9% to close at \$39.71.

## **Crude & Product Markets**





## **CRUDE**

|     | Last  | Week Ago | Month Ago |
|-----|-------|----------|-----------|
| ANS | 38.51 | 40.37    | 37.35     |
| BLS | 36.06 | 37.92    | 35.15     |
| LLS | 39.01 | 40.72    | 37.75     |
| Mid | 37.86 | 39.67    | 37.1      |
| WTI | 37.66 | 39.57    | 37.05     |

## **PRODUCTS**

|           | Last   | Week Ago | Month Ago |
|-----------|--------|----------|-----------|
| Gulf RBOB | 103.07 | 108.5    | 110.22    |
| Gulf ULSD | 109.96 | 112.4    | 103.8     |
| NYH RBOB  | 110.44 | 115.19   | 114.6     |
| NYH ULSD  | 112.79 | 116.57   | 109       |
| USGC 3%   | 36.63  | 38.38    | 33.88     |









## NGLs

## MB

|                  | Last   | Week Ago | Month Ago |
|------------------|--------|----------|-----------|
| Butane           | 67.5   | 62.75    | 55        |
| IsoButane        | 70     | 66.5     | 59.5      |
| Natural Gasoline | 81.25  | 82.5     | 82.75     |
| Propane          | 55.375 | 53.75    | 48.625    |

## **MB NON**

|                  | Last | Week Ago | Month Ago |
|------------------|------|----------|-----------|
| Butane           | 70   | 65.75    | 58        |
| IsoButane        | 70   | 66.5     | 59.5      |
| Natural Gasoline | 83   | 84.75    | 82.5      |
| Propane          | 55   | 52.63    | 48.13     |

#### **CONWAY**

|                  | Last   | Week Ago | Month Ago |
|------------------|--------|----------|-----------|
| Butane