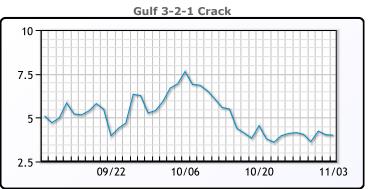

## **Crude & Product Markets**

## **PRODUCTS**

|           | Last   | Week Ago | Month Ago |
|-----------|--------|----------|-----------|
| Gulf RBOB | 103.07 | 108.5    | 110.22    |
| Gulf ULSD | 109.96 | 112.4    | 103.8     |
| NYH RBOB  | 110.44 | 115.19   | 114.6     |
| NYH ULSD  | 112.79 | 116.57   | 109       |
| USGC 3%   | 36.63  | 38.38    | 33.88     |