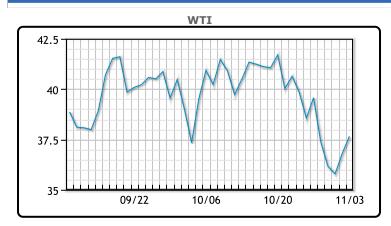

# **Market Commentary**

Oil prices rose today along with equities for a second straight day although traders are bracing for a wild ride ahead of US Election Day. "The oil complex is re-attaching to other risky assets ... as election uncertainty kicks up volatility," said Jim Ritterbusch, president of Ritterbusch and Associates, noting "oil could easily disconnect back to the downside ... once the election factor is cleared." On the bullish side the dollar is weakening against a basket of currencies, a tailwind for oil prices that trade in USD. Analysts said those oil price gains were capped by rising coronavirus cases and the threat of additional lockdowns that could depress energy demand as Italy and Norway become the latest to announce new lockdown measures. WTI traded up \$.85 or 2.31% to close at \$37.66. Brent traded up \$.74 or 1.9% to close at \$39.71.

## **CRUDE**

|     | Last  | Week Ago | Month Ago |
|-----|-------|----------|-----------|
| ANS | 38.51 | 40.37    | 37.35     |
| BLS | 36.06 | 37.92    | 35.15     |
| LLS | 39.01 | 40.72    | 37.75     |
| Mid | 37.86 | 39.67    | 37.1      |
| WTI | 37.66 | 39.57    | 37.05     |