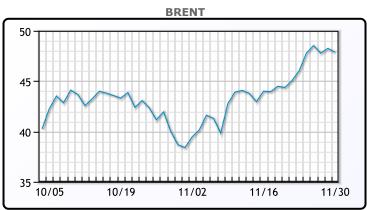

https://www.pflpetroleum.com 1865 Veterans Park Dr. Suite 303 Naples, Florida 34109 Phone: 239-390-2885 Fax: 239-949-0611 Nov 30, 2020 5:09 PM

| Major Energy Futures |               |        |  |  |  |  |
|----------------------|---------------|--------|--|--|--|--|
|                      | Settle Change |        |  |  |  |  |
| Brent                | 47.88         | -0.63  |  |  |  |  |
| Gas Oil              | 387           | 2.5    |  |  |  |  |
| Natural Gas          | 2.882         | -0.118 |  |  |  |  |
| RBOB                 | 124.16        | -0.5   |  |  |  |  |
| ULSD                 | 137.14        | -0.43  |  |  |  |  |
| WTI                  | 45.34         | -0.48  |  |  |  |  |

| Mar | ket ( | Comm | entary |
|-----|-------|------|--------|
|     |       |      |        |

Oil prices traded down today likely due to some profit taking. The energy market is technically overbought and lower prices trigger funds to take profits. OPEC+ met today but deferred their decision on delaying output cuts until tomorrow, when they meet with leading Russian producers. The delay of the output hikes is not a done deal as some member countries, and namely Russia, want to increase production. The group also spoke of "immense challenges" that lay ahead for oil markets regarding coronavirus and the impacts on the economy. The US rig count increased for 10 out of the last 11 weeks and Libya's production has now topped 1 MM/ bpd. WTI traded down \$.48 or -1.05% to close at \$45.05. Brent traded down \$.63 or -1.31% to close at \$47.62.

## CRUDE

|     | Last  | Week Ago | Month Ago |
|-----|-------|----------|-----------|
| ANS | 47.59 | 44.98    | 36.59     |
| BLS | 43.24 | 40.48    | 34.29     |
| LLS | 46.79 | 44.43    | 37.14     |
| Mid | 45.94 | 43.48    | 35.94     |
| WTI | 45.34 | 42.88    | 35.79     |