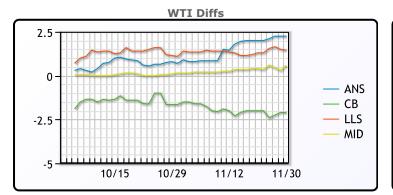

## CRUDE

|     | Last  | Week Ago | Month Ago |
|-----|-------|----------|-----------|
| ANS | 47.59 | 44.98    | 36.59     |
| BLS | 43.24 | 40.48    | 34.29     |
| LLS | 46.79 | 44.43    | 37.14     |
| Mid | 45.94 | 43.48    | 35.94     |
| WTI | 45.34 | 42.88    | 35.79     |