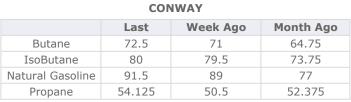

| MB                      |        |        |       |  |  |  |
|-------------------------|--------|--------|-------|--|--|--|
| Last Week Ago Month Ago |        |        |       |  |  |  |
| Butane                  | 68.5   | 62     | 62.75 |  |  |  |
| IsoButane               | 76.5   | 73     | 65.5  |  |  |  |
| Natural Gasoline        | 96.5   | 88.25  | 84.75 |  |  |  |
| Propane                 | 56.625 | 52.625 | 53    |  |  |  |

**MB NON** 

|                  | Last  | Week Ago | Month Ago |
|------------------|-------|----------|-----------|
| Butane           | 82.5  | 80       | 65.75     |
| IsoButane        | 76.5  | 73       | 65.5      |
| Natural Gasoline | 93.75 | 89.5     | 77.75     |
| Propane          | 55    | 53       | 53.5      |