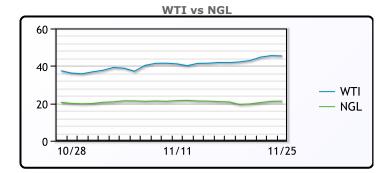

## CRUDE

|     | Last  | Week Ago | Month Ago |
|-----|-------|----------|-----------|
| ANS | 47.59 | 44.98    | 36.59     |
| BLS | 43.24 | 40.48    | 34.29     |
| LLS | 46.79 | 44.43    | 37.14     |
| Mid | 45.94 | 43.48    | 35.94     |
| WTI | 45.34 | 42.88    | 35.79     |

## PRODUCTS

|           | Last   | Week Ago | Month Ago |
|-----------|--------|----------|-----------|
| Gulf RBOB | 119.29 | 115.96   | 98.47     |
| Gulf ULSD | 133.84 | 128.58   | 105.22    |
| NYH RBOB  | 126.01 | 122.28   | 106.2     |
| NYH ULSD  | 135.99 | 131.18   | 109.26    |
| USGC 3%   | 42.88  | 42.13    | 34.88     |