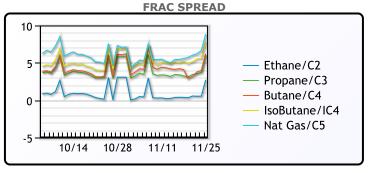

| 1777.04 | 0.09   | CAN 10yr | 0.671  | -0.008  | S&P 500  | 3621.63  | -16.72  |
|      |         |        |          |        |         |          |          |         |

## **Weather Data**



This report has been prepared by PFL Petroleum Limited personnel for your information only and the views expressed are intended to provide market commentary and are not recommendations. This report is not an offer to sell or a solicitation of any offer to buy any security. The information contained herein has been compiled by PFL from sources believed to be reliable, but no representation or warranty, express or implied, is made by PFL Petroleum Limited, its affiliates or any other person as to its accuracy, completeness or correctness. Copyright 2017 PFL Petroleum Limited. All Rights Reserved