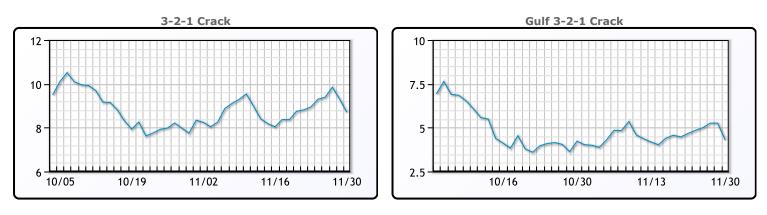

# **Crude & Product Markets**

## CRUDE

|     | Last  | Week Ago | Month Ago |
|-----|-------|----------|-----------|
| ANS | 47.59 | 44.98    | 36.59     |
| BLS | 43.24 | 40.48    | 34.29     |
| LLS | 46.79 | 44.43    | 37.14     |
| Mid | 45.94 | 43.48    | 35.94     |
| WTI | 45.34 | 42.88    | 35.79     |

## PRODUCTS

|           | Last   | Week Ago | Month Ago |
|-----------|--------|----------|-----------|
| Gulf RBOB | 119.29 | 115.96   | 98.47     |
| Gulf ULSD | 133.84 | 128.58   | 105.22    |
| NYH RBOB  | 126.01 | 122.28   | 106.2     |
| NYH ULSD  | 135.99 | 131.18   | 109.26    |
| USGC 3%   | 42.88  | 42.13    | 34.88     |