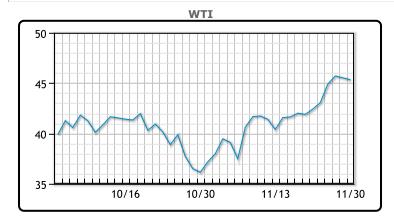

## CRUDE

|     | Last  | Week Ago | Month Ago |
|-----|-------|----------|-----------|
| ANS | 47.59 | 44.98    | 36.59     |
| BLS | 43.24 | 40.48    | 34.29     |
| LLS | 46.79 | 44.43    | 37.14     |
| Mid | 45.94 | 43.48    | 35.94     |
| WTI | 45.34 | 42.88    | 35.79     |