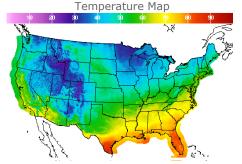

# **Weather Data**

| City         | HIGH °F | LOW °F |
|--------------|---------|--------|
| Calgary      | 46      | 26     |
| Conway       | 38      | 21     |
| Cushing      | 55      | 42     |
| Denver       | 42      | 30     |
| Houston      | 77      | 68     |
| Mont Belvieu | 75      | 66     |
| Sarnia       | 43      | 38     |
| Williston    | 45      | 23     |