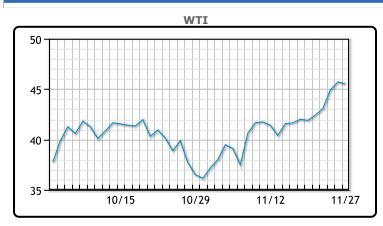

# Market Commentary

WTI ended the session today at \$45.53 per barrel gaining roughly 8% for the week marking a fourth week of increase. Brent crude rose 38 cents today to settle at \$48.18 a barrel. One contributing factor to the rise in prices was the positive news regarding the COVID19 vaccines. "While a successful vaccine roll-out should break the link between infection and mobility, even then global oil demand will likely only reach its pre-pandemic run rate by mid-2022," JP Morgan said.

# **CRUDE**

|     | Last  | Week Ago | Month Ago |
|-----|-------|----------|-----------|
| ANS | 47.76 | 43.82    | 40.32     |
| BLS | 43.41 | 39.82    | 38.67     |
| LLS | 47.01 | 43.02    | 41.27     |
| Mid | 45.81 | 42.22    | 39.72     |
| WTI | 45.51 | 41.82    | 39.67     |