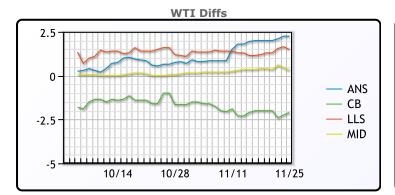

# **CRUDE**

|     | Last  | Week Ago | Month Ago |
|-----|-------|----------|-----------|
| ANS | 47.76 | 43.82    | 40.32     |
| BLS | 43.41 | 39.82    | 38.67     |
| LLS | 47.01 | 43.02    | 41.27     |
| Mid | 45.81 | 42.22    | 39.72     |
| WTI | 45.51 | 41.82    | 39.67     |