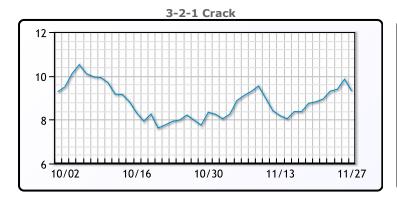

# **Crude & Product Markets**

# **CRUDE**

|     | Last  | Week Ago | Month Ago |
|-----|-------|----------|-----------|
| ANS | 47.76 | 43.82    | 40.32     |
| BLS | 43.41 | 39.82    | 38.67     |
| LLS | 47.01 | 43.02    | 41.27     |
| Mid | 45.81 | 42.22    | 39.72     |
| WTI | 45.51 | 41.82    | 39.67     |

# **PRODUCTS**

|           | Last   | Week Ago | Month Ago |
|-----------|--------|----------|-----------|
| Gulf RBOB | 122.22 | 112.54   | 108.93    |
| Gulf ULSD | 135.42 | 123.65   | 111.34    |
| NYH RBOB  | 130.63 | 118.04   | 114.89    |
| NYH ULSD  | 139.06 | 126.28   | 115.63    |
| USGC 3%   | 44.38  | 40.13    | 38.88     |