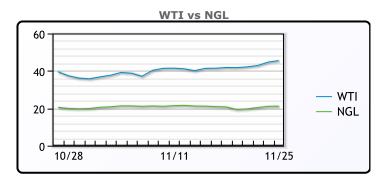

#### NGLs

#### MB

|                  | Last | Week Ago | Month Ago |
|------------------|------|----------|-----------|
| Butane           | 64   | 68.13    | 62.75     |
| IsoButane        | 74   | 73       | 65        |
| Natural Gasoline | 96.5 | 88.25    | 84.75     |
| Propane          | 55   | 52.88    | 53.88     |

#### **MB NON**

|                  | Last  | Week Ago | Month Ago |
|------------------|-------|----------|-----------|
| Butane           | 84.38 | 75       | 64.75     |
| IsoButane        | 72    | 73       | 65        |
| Natural Gasoline | 95    | 87       | 85.88     |
| Propane          | 55    | 53       | 53.5      |

#### **CONWAY**

|                  | Last  | Week Ago | Month Ago |
|------------------|-------|----------|-----------|
| Butane           | 72    | 69.5     | 64.5      |
| IsoButane        | 78    | 76       | 72        |
| Natural Gasoline | 95.5  | 87       | 84        |
| Propane          | 52.75 | 51.5     | 54.25     |