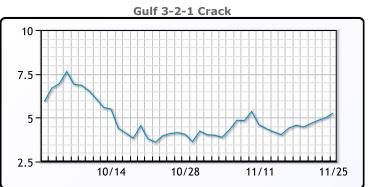

# **Crude & Product Markets**

# **CRUDE**

|     | Last  | Week Ago | Month Ago |
|-----|-------|----------|-----------|
| ANS | 47.76 | 43.82    | 40.32     |
| BLS | 43.41 | 39.82    | 38.67     |
| LLS | 47.01 | 43.02    | 41.27     |
| Mid | 45.81 | 42.22    | 39.72     |
| WTI | 45.51 | 41.82    | 39.67     |

# **PRODUCTS**

|           | Last   | Week Ago | Month Ago |
|-----------|--------|----------|-----------|
| Gulf RBOB | 122.22 | 112.54   | 108.93    |
| Gulf ULSD | 135.42 | 123.65   | 111.34    |
| NYH RBOB  | 130.63 | 118.04   | 114.89    |
| NYH ULSD  | 139.06 | 126.28   | 115.63    |
| USGC 3%   | 44.38  | 40.13    | 38.88     |