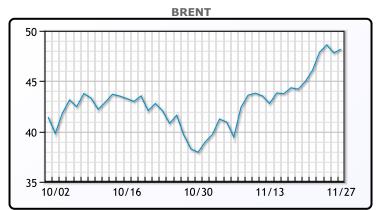

# Market Commentary

WTI ended the session today at \$45.53 per barrel gaining roughly 8% for the week marking a fourth week of increase. Brent crude rose 38 cents today to settle at \$48.18 a barrel. One contributing factor to the rise in prices was the positive news regarding the COVID19 vaccines. "While a successful vaccine roll-out should break the link between infection and mobility, even then global oil demand will likely only reach its pre-pandemic run rate by mid-2022," JP Morgan said.