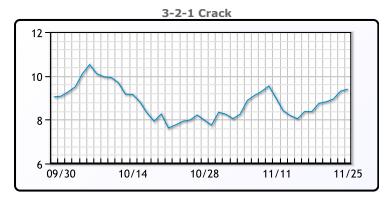

## **Crude & Product Markets**

## **CRUDE**

|     | Last  | Week Ago | Month Ago |
|-----|-------|----------|-----------|
| ANS | 47.76 | 43.82    | 40.32     |
| BLS | 43.41 | 39.82    | 38.67     |
| LLS | 47.01 | 43.02    | 41.27     |
| Mid | 45.81 | 42.22    | 39.72     |
| WTI | 45.51 | 41.82    | 39.67     |

## **PRODUCTS**

|           | Last   | Week Ago | Month Ago |
|-----------|--------|----------|-----------|
| Gulf RBOB | 122.22 | 112.54   | 108.93    |
| Gulf ULSD | 135.42 | 123.65   | 111.34    |
| NYH RBOB  | 130.63 | 118.04   | 114.89    |
| NYH ULSD  | 139.06 | 126.28   | 115.63    |
| USGC 3%   | 44.38  | 40.13    | 38.88     |