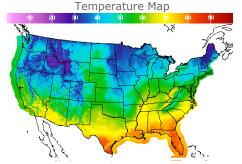

# **Weather Data**

| City         | HIGH °F | LOW °F |
|--------------|---------|--------|
| Calgary      | 33      | 20     |
| Conway       | 36      | 18     |
| Cushing      | 54      | 39     |
| Denver       | 48      | 32     |
| Houston      | 73      | 67     |
| Mont Belvieu | 72      | 62     |
| Sarnia       | 47      | 39     |
| Williston    | 41      | 29     |