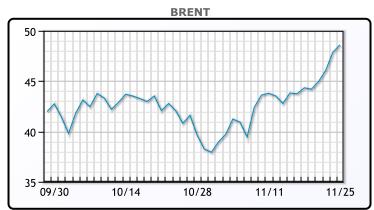

Market Commentary

Baker Hughes reported today that the number of oil rigs in the USA rose by 10 to make a total of 320 active rigs. Despite the increase the USA is still down 482 active rigs year over year. The EIA's estimate for oil production also rose again to 11.1 million barrels of oil per day. In Canada overall rig count rose by 1 to a total of 102 active rigs down 24 year over year. Oil prices ended higher today with many sources assuming that the main catalyst was the positive vaccine news despite the new round of lockdowns. WTI traded up .88 cents per barrel to settle at \$45.71. Brent traded up \$.92 cents to settle at \$48.61.

## **CRUDE**

|     | Last  | Week Ago | Month Ago |
|-----|-------|----------|-----------|
| ANS | 47.76 | 43.82    | 40.32     |
| BLS | 43.41 | 39.82    | 38.67     |
| LLS | 47.01 | 43.02    | 41.27     |
| Mid | 45.81 | 42.22    | 39.72     |
| WTI | 45.51 | 41.82    | 39.67     |