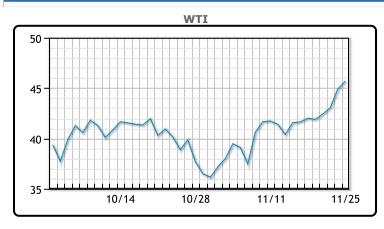

Market Commentary

Baker Hughes reported today that the number of oil rigs in the USA rose by 10 to make a total of 320 active rigs. Despite the increase the USA is still down 482 active rigs year over year. The EIA's estimate for oil production also rose again to 11.1 million barrels of oil per day. In Canada overall rig count rose by 1 to a total of 102 active rigs down 24 year over year. Oil prices ended higher today with many sources assuming that the main catalyst was the positive vaccine news despite the new round of lockdowns. WTI traded up .88 cents per barrel to settle at \$45.71. Brent traded up \$.92 cents to settle at \$48.61.

## **CRUDE**

|     | Last  | Week Ago | Month Ago |
|-----|-------|----------|-----------|
| ANS | 47.76 | 43.82    | 40.32     |
| BLS | 43.41 | 39.82    | 38.67     |
| LLS | 47.01 | 43.02    | 41.27     |
| Mid | 45.81 | 42.22    | 39.72     |
| WTI | 45.51 | 41.82    | 39.67     |