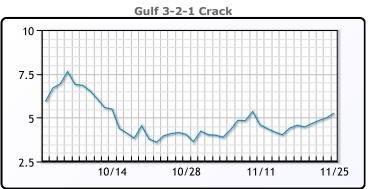

## **Crude & Product Markets**

## **PRODUCTS**

|           | Last   | Week Ago | Month Ago |
|-----------|--------|----------|-----------|
| Gulf RBOB | 122.22 | 112.54   | 108.93    |
| Gulf ULSD | 135.42 | 123.65   | 111.34    |
| NYH RBOB  | 130.63 | 118.04   | 114.89    |
| NYH ULSD  | 139.06 | 126.28   | 115.63    |
| USGC 3%   | 44.38  | 40.13    | 38.88     |