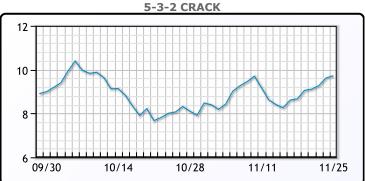

e new round of lockdowns. WTI traded up .88 cents per barrel to settle at \$45.71. Brent traded up \$.92 cents to settle at \$48.61.

## **Crude & Product Markets**





## **CRUDE**

|     | Last  | Week Ago | Month Ago |
|-----|-------|----------|-----------|
| ANS | 47.76 | 43.82    | 40.32     |
| BLS | 43.41 | 39.82    | 38.67     |
| LLS | 47.01 | 43.02    | 41.27     |
| Mid | 45.81 | 42.22    | 39.72     |
| WTI | 45.51 | 41.82    | 39.67     |

## **PRODUCTS**

|           | Last   | Week Ago | Month Ago |
|-----------|--------|----------|-----------|
| Gulf RBOB | 122.22 | 112.54   | 108.93    |
| Gulf ULSD | 135.42 | 123.65   | 111.34    |
| NYH RBOB  | 130.63 | 118.04   | 114.89    |
| NYH ULSD  | 139.06 | 126.28   | 115.63    |
| USGC 3%   | 44.38  | 40.13    | 38.88     |









## **NGLs**

## MB

|                  | Last | Week Ago | Month Ago |
|------------------|------|----------|-----------|
| Butane           | 64.5 | 63       | 61.75     |
| IsoButane        | 73.5 | 71       | 65.25     |
| Natural Gasoline | 96.5 | 87.13    | 84.75     |
| Propane          | 55.5 | 52.875   | 54        |

## **MB NON**

|                  | Last  | Week Ago | Month Ago |
|------------------|-------|----------|-----------|
| Butane           | 84.5  | 75       | 64.75     |
| IsoButane        | 73.5  | 71       | 65.25     |
| Natural Gasoline | 95.5  | 87.25    | 85        |
| Propane          | 54.13 | 54.38    | 53.5      |

#### **CONWAY**

|                  | Last  | Week Ago | Month Ago |
|------------------|-------|----------|-----------|
| Butane