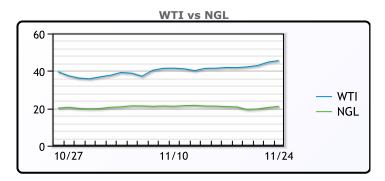

## **NGLs**

## MB

|                  | Last | Week Ago | Month Ago |
|------------------|------|----------|-----------|
| Butane           | 64.5 | 63       | 61.75     |
| IsoButane        | 73.5 | 71       | 65.25     |
| Natural Gasoline | 96.5 | 87.13    | 84.75     |
| Propane          | 55.5 | 52.875   | 54        |

## **MB NON**

|                  | Last  | Week Ago | Month Ago |
|------------------|-------|----------|-----------|
| Butane           | 84.5  | 75       | 64.75     |
| IsoButane        | 73.5  | 71       | 65.25     |
| Natural Gasoline | 95.5  | 87.25    | 85        |
| Propane          | 54.13 | 54.38    | 53.5      |

#### **CONWAY**

|                  | Last  | Week Ago | Month Ago |
|------------------|-------|----------|-----------|
| Butane           | 72.75 | 70       | 64.75     |
| IsoButane        | 81    | 76       | 72        |
| Natural Gasoline | 93.5  | 86.5     | 84        |
| Propane          | 52.75 | 51.5     | 54        |

#### **EDMONTON**

|         | Last  | Week Ago | Month Ago |
|---------|-------|----------|-----------|
| Propane | 27.13 | 28       | 31.25     |

#### **SARNIA**

|         | Last  | Week Ago | Month Ago |
|---------|-------|----------|-----------|
| Propane | 69.75 | 69.5     | 66.5      |