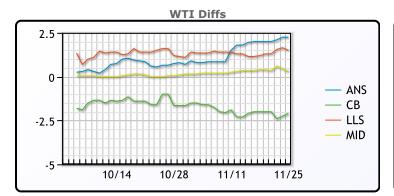

## **CRUDE**

|     | Last  | Week Ago | Month Ago |
|-----|-------|----------|-----------|
| ANS | 47.76 | 43.82    | 40.32     |
| BLS | 43.41 | 39.82    | 38.67     |
| LLS | 47.01 | 43.02    | 41.27     |
| Mid | 45.81 | 42.22    | 39.72     |
| WTI | 45.51 | 41.82    | 39.67     |