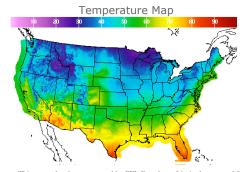

# **Weather Data**

| City         | HIGH °F | LOW °F |
|--------------|---------|--------|
| Calgary      | 30      | 19     |
| Conway       | 26      | 13     |
| Cushing      | 53      | 40     |
| Denver       | 55      | 39     |
| Houston      | 67      | 61     |
| Mont Belvieu | 66      | 60     |
| Sarnia       | 41      | 32     |
| Williston    | 37      | 27     |