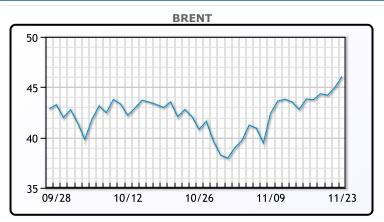

# Oil prices continued to rise in another strong session, extending last week's gains. "Another dose of favorable coronavirus vaccine news today has prompted a renewed upswing in the equities that has easily spilled into the oil space," said Jim Ritterbusch, president of Ritterbusch and Associates. All of the vaccine news as of late is dramatically improving sentiment (and short term specs) whereas the market is less concerned about negative short term fundamentals. Contango is also narrowing in another sign the market expects fundamentals to improve. The two near month Brent contracts even flipped into backwardation today for the first time since summer. This is in part reflective of the expectation that OPEC+ will continue its production cuts as well as strong demand for crude in Asia. WTI traded up \$.64 or 1.51% to close at \$43.06. Brent traded up \$1.10 or 2.45% to close at \$46.06.

# **CRUDE**

|     | Last  | Week Ago | Month Ago |
|-----|-------|----------|-----------|
| ANS | 44.98 | 43.29    | 40.32     |
| BLS | 40.48 | 39.24    | 38.67     |
| LLS | 44.43 | 42.49    | 41.27     |
| Mid | 43.48 | 41.69    | 39.72     |
| WTI | 42.88 | 41.34    | 39.67     |