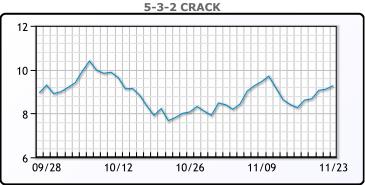

n Asia. WTI traded up \$.64 or 1.51% to close at \$43.06. Brent traded up \$1.10 or 2.45% to close at \$46.06.

**Market Commentary** 

# **Crude & Product Markets**





# **CRUDE**

|     | Last  | Week Ago | Month Ago |
|-----|-------|----------|-----------|
| ANS | 44.98 | 43.29    | 40.32     |
| BLS | 40.48 | 39.24    | 38.67     |
| LLS | 44.43 | 42.49    | 41.27     |
| Mid | 43.48 | 41.69    | 39.72     |
| WTI | 42.88 | 41.34    | 39.67     |

## **PRODUCTS**

|           | Last   | Week Ago | Month Ago |
|-----------|--------|----------|-----------|
| Gulf RBOB | 115.96 | 110.31   | 108.93    |
| Gulf ULSD | 128.58 | 119.14   | 111.34    |
| NYH RBOB  | 122.28 | 116.18   | 114.89    |
| NYH ULSD  | 131.18 | 122.64   | 115.63    |
| USGC 3%   | 42.13  | 40.13    | 38.88     |









# **NGLs**

#### MB

|                  | Last   | Week Ago | Month Ago |
|------------------|--------|----------|-----------|
| Butane           | 62     | 69.25    | 61.75     |
| IsoButane        | 73     | 72       | 65.25     |
| Natural Gasoline | 89.25  | 85.5     | 89.75     |
| Propane          | 52.625 | 55       | 54        |

#### **MB NON**

|                  | Last  | Week Ago | Month Ago |
|------------------|-------|----------|-----------|
| Butane           | 80    | 76.25    | 64.75     |
| IsoButane        | 73    | 72       | 65.25     |
| Natural Gasoline | 89.5  | 87.25    | 85        |
| Propane          | 51.38 | 55       | 53.38     |

#### **CONWAY**

|                  | Last | Week Ago | Month Ago |
|------------------|------|----------|-----------|
| But