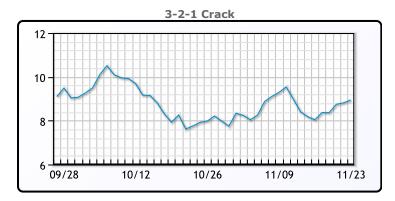

Asia. WTI traded up \$.64 or 1.51% to close at \$43.06. Brent traded up \$1.10 or 2.45% to close at \$46.06.

**Market Commentary** 

# **Crude & Product Markets**





# **CRUDE**

|     | Last  | Week Ago | Month Ago |
|-----|-------|----------|-----------|
| ANS | 44.98 | 43.29    | 40.32     |
| BLS | 40.48 | 39.24    | 38.67     |
| LLS | 44.43 | 42.49    | 41.27     |
| Mid | 43.48 | 41.69    | 39.72     |
| WTI | 42.88 | 41.34    | 39.67     |

## **PRODUCTS**

|           | Last   | Week Ago | Month Ago |
|-----------|--------|----------|-----------|
| Gulf RBOB | 115.96 | 110.31   | 108.93    |
| Gulf ULSD | 128.58 | 119.14   | 111.34    |
| NYH RBOB  | 122.28 | 116.18   | 114.89    |
| NYH ULSD  | 131.18 | 122.64   | 115.63    |
| USGC 3%   | 42.13  | 40.13    | 38.88     |









# **NGLs**

#### MB

|                  | Last   | Week Ago | Month Ago |
|------------------|--------|----------|-----------|
| Butane           | 62     | 69.25    | 61.75     |
| IsoButane        | 73     | 72       | 65.25     |
| Natural Gasoline | 89.25  | 85.5     | 89.75     |
| Propane          | 52.625 | 55       | 54        |

#### **MB NON**

|                  | Last  | Week Ago | Month Ago |
|------------------|-------|----------|-----------|
| Butane           | 80    | 76.25    | 64.75     |
| IsoButane        | 73    | 72       | 65.25     |
| Natural Gasoline | 89.5  | 87.25    | 85        |
| Propane          | 51.38 | 55       | 53.38     |

#### **CONWAY**

|                  | Last | Week Ago | Month Ago |
|------------------|------|----------|-----------|
| Butan