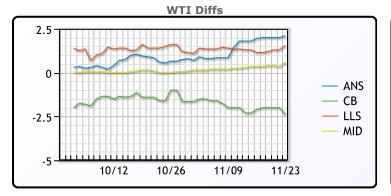

# **CRUDE**

|     | Last  | Week Ago | Month Ago |
|-----|-------|----------|-----------|
| ANS | 44.98 | 43.29    | 40.32     |
| BLS | 40.48 | 39.24    | 38.67     |
| LLS | 44.43 | 42.49    | 41.27     |
| Mid | 43.48 | 41.69    | 39.72     |
| WTI | 42.88 | 41.34    | 39.67     |