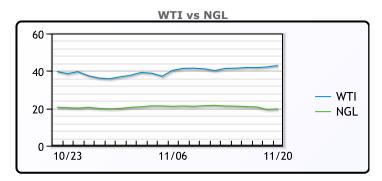

6.25    | 64.75     |
| IsoButane        | 73    | 72       | 65.25     |
| Natural Gasoline | 89.5  | 87.25    | 85        |
| Propane          | 51.38 | 55       | 53.38     |

#### **CONWAY**

|                  | Last | Week Ago | Month Ago |
|------------------|------|----------|-----------|
| Butane           | 71   | 72       | 64.75     |
| IsoButane        | 79.5 | 75       | 72        |
| Natural Gasoline | 89   | 85.5     | 84        |
| Propane          | 50.5 | 53.875   | 54        |

#### **EDMONTON**

|         | Last | Week Ago | Month Ago |
|---------|------|----------|-----------|
| Propane | 24.5 | 30.5     | 31.13     |

#### **SARNIA**

|         | Last  | Week Ago | Month Ago |
|---------|-------|----------|-----------|
| Propane | 69.75 | 69.5     | 66.5      |

# 



#### FΧ

|      | Last    | Change  |
|------|---------|---------|
| CAD  | 1.3074  | -0.0008 |
| DXY  | 92.505  | 0.11299 |
| Gold | 1836.59 | -1.27   |

#### **RATES**

|          | Last   | Change |
|----------|--------|--------|
| US 2yr   | 0.1594 | 0.0021 |
| US 10yr  | 0.8537 | 0.0294 |
| CAN 10yr | 0.691  | 0.038  |

# **EQUITIES**

|         | Last     | Change |
|---------|----------|--------|
| Nasdaq  | 11880.63 | 25.66  |
| TSX     | 1021.89  | 5.193  |
| S&P 500 | 3577.59  | 20.05  |

# **Weather Data**



| City         | HIGH °F | LOW °F |
|--------------|---------|--------|
| Calgary      | 30      | 19     |
| Conway       | 26      | 13     |
| Cushing      | 53      | 40     |
| Denver       | 55      | 39     |
| Houston      | 67      | 61     |
| Mont Belvieu | 66