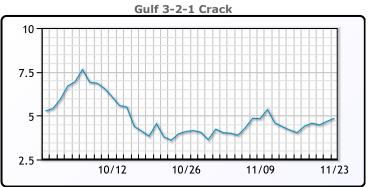

ia. WTI traded up \$.64 or 1.51% to close at \$43.06. Brent traded up \$1.10 or 2.45% to close at \$46.06.

**Market Commentary** 

# **Crude & Product Markets**





# **CRUDE**

|     | Last  | Week Ago | Month Ago |
|-----|-------|----------|-----------|
| ANS | 44.98 | 43.29    | 40.32     |
| BLS | 40.48 | 39.24    | 38.67     |
| LLS | 44.43 | 42.49    | 41.27     |
| Mid | 43.48 | 41.69    | 39.72     |
| WTI | 42.88 | 41.34    | 39.67     |

## **PRODUCTS**

|           | Last   | Week Ago | Month Ago |
|-----------|--------|----------|-----------|
| Gulf RBOB | 115.96 | 110.31   | 108.93    |
| Gulf ULSD | 128.58 | 119.14   | 111.34    |
| NYH RBOB  | 122.28 | 116.18   | 114.89    |
| NYH ULSD  | 131.18 | 122.64   | 115.63    |
| USGC 3%   | 42.13  | 40.13    | 38.88     |









# **NGLs**

#### MB

|                  | Last   | Week Ago | Month Ago |
|------------------|--------|----------|-----------|
| Butane           | 62     | 69.25    | 61.75     |
| IsoButane        | 73     | 72       | 65.25     |
| Natural Gasoline | 89.25  | 85.5     | 89.75     |
| Propane          | 52.625 | 55       | 54        |

#### **MB NON**

|                  | Last  | Week Ago | Month Ago |
|------------------|-------|----------|-----------|
| Butane           | 80    | 76.25    | 64.75     |
| IsoButane        | 73    | 72       | 65.25     |
| Natural Gasoline | 89.5  | 87.25    | 85        |
| Propane          | 51.38 | 55       | 53.38     |

#### **CONWAY**

|                  | Last | Week Ago | Month Ago |
|------------------|------|----------|-----------|
| Butane