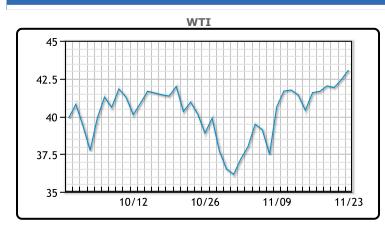

# Oil prices continued to rise in another strong session, extending last week's gains. "Another dose of favorable coronavirus vaccine news today has prompted a renewed upswing in the equities that has easily spilled into the oil space," said Jim Ritterbusch, president of Ritterbusch and Associates. All of the vaccine news as of late is dramatically improving sentiment (and short term specs) whereas the market is less concerned about negative short term fundamentals. Contango is also narrowing in another sign the market expects fundamentals to improve. The two near month Brent contracts even flipped into backwardation today for the first time since summer. This is in part reflective of the expectation that OPEC+ will continue its production cuts as well as strong demand for crude in Asia. WTI traded up \$.64 or 1.51% to close at \$43.06. Brent traded up \$1.10 or 2.45% to close at \$46.06.

# **CRUDE**

|     | Last  | Week Ago | Month Ago |
|-----|-------|----------|-----------|
| ANS | 44.98 | 43.29    | 40.32     |
| BLS | 40.48 | 39.24    | 38.67     |
| LLS | 44.43 | 42.49    | 41.27     |
| Mid | 43.48 | 41.69    | 39.72     |
| WTI | 42.88 | 41.34    | 39.67     |