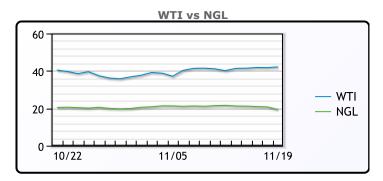

#### NGLs

#### MB

|                  | Last   | Week Ago | Month Ago |
|------------------|--------|----------|-----------|
| Butane           | 55.25  | 72.125   | 63        |
| IsoButane        | 68.25  | 71.875   | 65.5      |
| Natural Gasoline | 88     | 87.25    | 89.25     |
| Propane          | 51.375 | 55       | 53.625    |