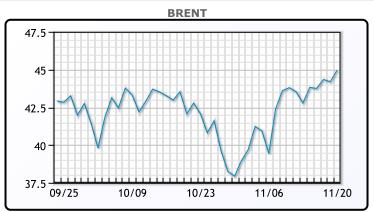

# Oil prices were mostly flat today but still rose for the third week in a row.

"Despite the fact that in reality it will take time for a global vaccine campaign to be implemented, time during which oil demand will suffer, positive news is breaking daily about the vaccine deliveries," said Bjornar Tonhaugen, Rystad Energy's head of oil markets. Storage facilities at Cushing, OK (the delivery point of the WTI contract) are beginning to fill up, with roughly 61.61 MM/bbls being stored at the hub. This is roughly 81% of the working capacity. Some analyst's forecast that a full rollover of the OPEC+ output cuts set to expire are already priced into Brent at \$44. The group should be watched closely as any production increases currently set to being in January would likely be a strong headwind for crude prices. WTI traded up \$.52 or 1.24% to close at \$42.42. Brent traded up \$.76 or 1.72% to close at \$44.96.

# **CRUDE**

|     | Last  | Week Ago | Month Ago |
|-----|-------|----------|-----------|
| ANS | 44.15 | 41.93    | 42.06     |
| BLS | 40.15 | 37.83    | 39.86     |
| LLS | 43.45 | 41.43    | 42.86     |
| Mid | 42.5  | 40.48    | 41.46     |
| WTI | 42.15 | 40.13    | 41.46     |