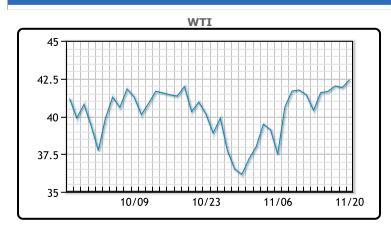

# Oil prices were mostly flat today but still rose for the third week in a row.

"Despite the fact that in reality it will take time for a global vaccine campaign to be implemented, time during which oil demand will suffer, positive news is breaking daily about the vaccine deliveries," said Bjornar Tonhaugen, Rystad Energy's head of oil markets. Storage facilities at Cushing, OK (the delivery point of the WTI contract) are beginning to fill up, with roughly 61.61 MM/bbls being stored at the hub. This is roughly 81% of the working capacity. Some analyst's forecast that a full rollover of the OPEC+ output cuts set to expire are already priced into Brent at \$44. The group should be watched closely as any production increases currently set to being in January would likely be a strong headwind for crude prices. WTI traded up \$.52 or 1.24% to close at \$42.42. Brent traded up \$.76 or 1.72% to close at \$44.96.

# **CRUDE**

|     | Last  | Week Ago | Month Ago |
|-----|-------|----------|-----------|
| ANS | 44.15 | 41.93    | 42.06     |
| BLS | 40.15 | 37.83    | 39.86     |
| LLS | 43.45 | 41.43    | 42.86     |
| Mid | 42.5  | 40.48    | 41.46     |
| WTI | 42.15 | 40.13    | 41.46     |