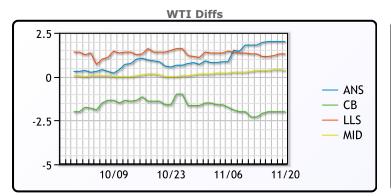

# **CRUDE**

|     | Last  | Week Ago | Month Ago |
|-----|-------|----------|-----------|
| ANS | 44.15 | 41.93    | 42.06     |
| BLS | 40.15 | 37.83    | 39.86     |
| LLS | 43.45 | 41.43    | 42.86     |
| Mid | 42.5  | 40.48    | 41.46     |
| WTI | 42.15 | 40.13    | 41.46     |