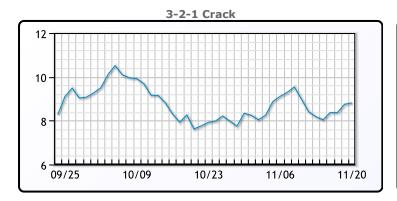

# **Crude & Product Markets**

# **CRUDE**

|     | Last  | Week Ago | Month Ago |
|-----|-------|----------|-----------|
| ANS | 44.15 | 41.93    | 42.06     |
| BLS | 40.15 | 37.83    | 39.86     |
| LLS | 43.45 | 41.43    | 42.86     |
| Mid | 42.5  | 40.48    | 41.46     |
| WTI | 42.15 | 40.13    | 41.46     |