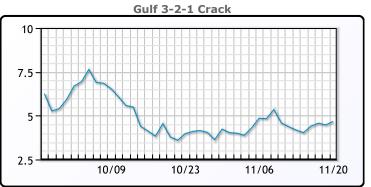

# **Crude & Product Markets**

## **PRODUCTS**

|           | Last   | Week Ago | Month Ago |
|-----------|--------|----------|-----------|
| Gulf RBOB | 112.9  | 108.04   | 112.17    |
| Gulf ULSD | 126.25 | 116.72   | 113.52    |
| NYH RBOB  | 119.39 | 114.67   | 120.19    |
| NYH ULSD  | 128.63 | 119.92   | 117.85    |
| USGC 3%   | 40.88  | 39.38    | 39.88     |