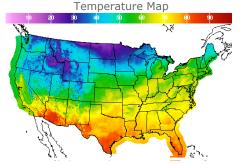

# **Weather Data**

| City         | HIGH °F | LOW °F |
|--------------|---------|--------|
| Calgary      | 31      | 12     |
| Conway       | 25      | 17     |
| Cushing      | 71      | 60     |
| Denver       | 50      | 41     |
| Houston      | 77      | 67     |
| Mont Belvieu | 75      | 64     |
| Sarnia       | 60      | 49     |
| Williston    | 26      | 17     |
|              |         |        |