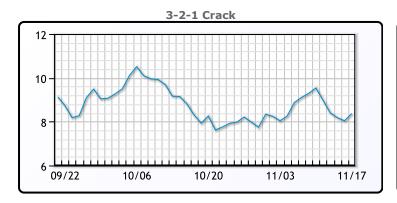

#### **Crude & Product Markets**

# **CRUDE**

|     | Last  | Week Ago | Month Ago |
|-----|-------|----------|-----------|
| ANS | 43.43 | 42.81    | 41.78     |
| BLS | 39.43 | 39.36    | 39.48     |
| LLS | 42.58 | 42.71    | 42.28     |
| Mid | 41.78 | 41.61    | 41.03     |
| WTI | 41.43 | 41.36    | 40.88     |

# **PRODUCTS**

|           | Last   | Week Ago | Month Ago |
|-----------|--------|----------|-----------|
| Gulf RBOB | 111.72 | 114.76   | 112       |
| Gulf ULSD | 120.41 | 122.4    | 113.76    |
| NYH RBOB  | 116.57 | 122.54   | 118.25    |
| NYH ULSD  | 123.66 | 125      | 118.66    |
| USGC 3%   | 39.88  | 39.88    | 39.63     |