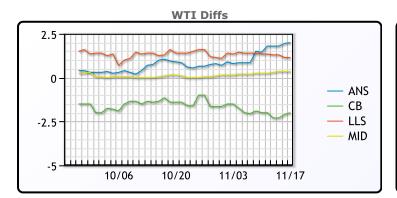

# **CRUDE**

|     | Last  | Week Ago | Month Ago |
|-----|-------|----------|-----------|
| ANS | 43.43 | 42.81    | 41.78     |
| BLS | 39.43 | 39.36    | 39.48     |
| LLS | 42.58 | 42.71    | 42.28     |
| Mid | 41.78 | 41.61    | 41.03     |
| WTI | 41.43 | 41.36    | 40.88     |