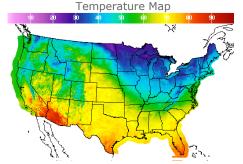

# **Weather Data**

| City         | HIGH °F | LOW °F |
|--------------|---------|--------|
| Calgary      | 40      | 25     |
| Conway       | 27      | 19     |
| Cushing      | 64      | 47     |
| Denver       | 69      | 45     |
| Houston      | 69      | 56     |
| Mont Belvieu | 66      | 49     |
| Sarnia       | 34      | 30     |
| Williston    | 43      | 23     |