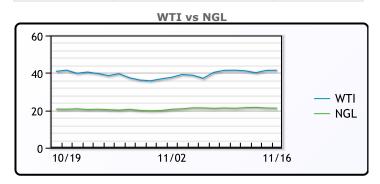

# **CRUDE**

|     | Last  | Week Ago | Month Ago |
|-----|-------|----------|-----------|
| ANS | 43.43 | 42.81    | 41.78     |
| BLS | 39.43 | 39.36    | 39.48     |
| LLS | 42.58 | 42.71    | 42.28     |
| Mid | 41.78 | 41.61    | 41.03     |
| WTI | 41.43 | 41.36    | 40.88     |

# **NGLs**