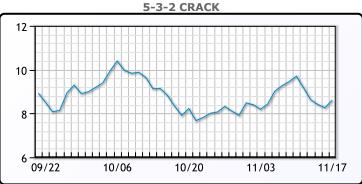

# **CRUDE**

|     | Last  | Week Ago | Month Ago |
|-----|-------|----------|-----------|
| ANS | 43.43 | 42.81    | 41.78     |
| BLS | 39.43 | 39.36    | 39.48     |
| LLS | 42.58 | 42.71    | 42.28     |
| Mid | 41.78 | 41.61    | 41.03     |
| WTI | 41.43 | 41.36    | 40.88     |

# **PRODUCTS**

|           | Last   | Week Ago | Month Ago |
|-----------|--------|----------|-----------|
| Gulf RBOB | 111.72 | 114.76   | 112       |
| Gulf ULSD | 120.41 | 122.4    | 113.76    |
| NYH RBOB  | 116.57 | 122.54   | 118.25    |
| NYH ULSD  | 123.66 | 125      | 118.66    |
| USGC 3%   | 39.88  | 39.88    | 39.63     |