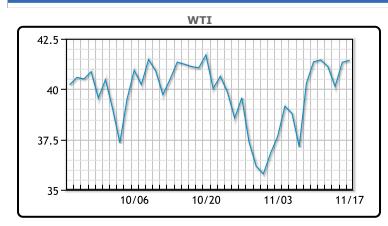

# Market Commentary

Oil prices were mostly flat today after yesterday's strong session as increased measures to control the spread of the virus are putting a damper on implied demand. "Concerns of more lockdowns are hurting near-term demand expectations," said Phil Flynn, senior analyst at Price Futures Group in Chicago, noting the market was balancing those concerns against prospects that a vaccine will allow oil demand to return to normal. Bloomberg is reporting a very different supply picture in Asia where demand has largely recovered from the impact of COVID. Asian countries are snapping up barrels from all over the globe where in the US and Europe restrictions are limiting movement and consumption. They added "The structure of Oman futures on the Dubai Mercantile Exchange has surged into a bullish backwardation -- indicating tight supplies -- in recent days." WTI traded up \$.09 or .22% to close at \$41.43. Brent traded down \$.07 or -.16% to close at \$43.75.

# **CRUDE**

|     | Last  | Week Ago | Month Ago |
|-----|-------|----------|-----------|
| ANS | 43.43 | 42.81    | 41.78     |
| BLS | 39.43 | 39.36    | 39.48     |
| LLS | 42.58 | 42.71    | 42.28     |
| Mid | 41.78 | 41.61    | 41.03     |
| WTI | 41.43 | 41.36    | 40.88     |