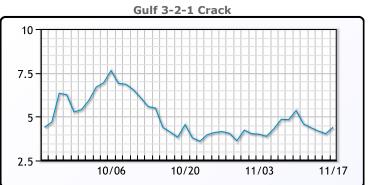

#### **Crude & Product Markets**

# **CRUDE**

|     | Last  | Week Ago | Month Ago |
|-----|-------|----------|-----------|
| ANS | 43.43 | 42.81    | 41.78     |
| BLS | 39.43 | 39.36    | 39.48     |
| LLS | 42.58 | 42.71    | 42.28     |
| Mid | 41.78 | 41.61    | 41.03     |
| WTI | 41.43 | 41.36    | 40.88     |

# **PRODUCTS**

|           | Last   | Week Ago | Month Ago |
|-----------|--------|----------|-----------|
| Gulf RBOB | 111.72 | 114.76   | 112       |
| Gulf ULSD | 120.41 | 122.4    | 113.76    |
| NYH RBOB  | 116.57 | 122.54   | 118.25    |
| NYH ULSD  | 123.66 | 125      | 118.66    |
| USGC 3%   | 39.88  | 39.88    | 39.63     |