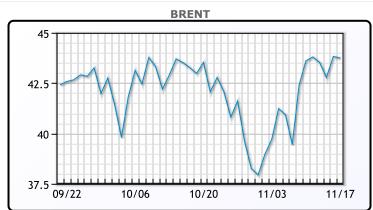

# Market Commentary

Oil prices were mostly flat today after yesterday's strong session as increased measures to control the spread of the virus are putting a damper on implied demand. "Concerns of more lockdowns are hurting near-term demand expectations," said Phil Flynn, senior analyst at Price Futures Group in Chicago, noting the market was balancing those concerns against prospects that a vaccine will allow oil demand to return to normal. Bloomberg is reporting a very different supply picture in Asia where demand has largely recovered from the impact of COVID. Asian countries are snapping up barrels from all over the globe where in the US and Europe restrictions are limiting movement and consumption. They added "The structure of Oman futures on the Dubai Mercantile Exchange has surged into a bullish backwardation -- indicating tight supplies -- in recent days." WTI traded up \$.09 or .22% to close at \$41.43. Brent traded down \$.07 or -.16% to close at \$43.75.

# **CRUDE**

|     | Last  | Week Ago | Month Ago |
|-----|-------|----------|-----------|
| ANS | 43.43 | 42.81    | 41.78     |
| BLS | 39.43 | 39.36    | 39.48     |
| LLS | 42.58 | 42.71    | 42.28     |
| Mid | 41.78 | 41.61    | 41.03     |
| WTI | 41.43 | 41.36    | 40.88     |