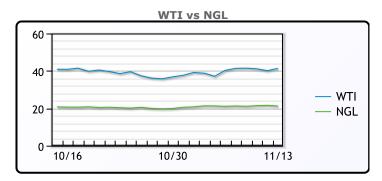

### **NGLs**

### MB

|                  | Last  | Week Ago | Month Ago |
|------------------|-------|----------|-----------|
| Butane           | 69.25 | 74       | 62.5      |
| IsoButane        | 72    | 73       | 64.875    |
| Natural Gasoline | 85.5  | 82       | 90.75     |
| Propane          | 55    | 55.875   | 53.25     |

### **MB NON**

|                  | Last  | Week Ago | Month Ago |
|------------------|-------|----------|-----------|
| Butane           | 76.25 | 78       | 64.5      |
| IsoButane        | 72    | 73       | 64.875    |
| Natural Gasoline | 87.25 | 87.75    | 90.75     |
| Propane          | 55    | 55.75    | 52.25     |

### **CONWAY**

|                  | Last   | Week Ago | Month Ago |
|------------------|--------|----------|-----------|
| Butane           | 72     | 72       | 64.25     |
| IsoButane        | 75     | 78       | 68.75     |
| Natural Gasoline | 85.5   | 84       | 88.5      |
| Propane          | 53.875 | 55       | 53.875    |

### **EDMONTON**

|         | Last | Week Ago | <b>Month Ago</b> |  |
|---------|------|----------|------------------|--|
| Propane | 30.5 | 29.75    | 27.75            |  |

### **SARNIA**

|         | Last | Week Ago | Month Ago |
|---------|------|----------|-----------|
| Propane | 69.5 | 70       | 62        |