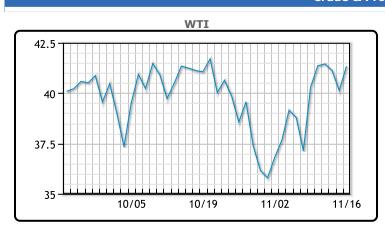

## **Market Commentary**

Oil prices rallied today on the back of additional bullish vaccine news out of Biotech Company Moderna. Moderna announced that preliminary phase 3 clinical trials of its vaccine showed that it was 94% effective amongst 30,000 patients. "Vaccine euphoria has already been priced in heavily since last week, but a second remedy to COVID-19 shows that a large-scale vaccination program, with sufficient amounts for the global population, is somewhat closer now," said Rystad Energy analyst Louise Dickson. Prices were also buoyed by data showing a rebound in China and Japan, with figures showing that Chinese refineries processed record daily levels of crude in October. All eyes are now on OPEC+ as the group is set to meet at the end of this month. WTI traded up\$1.21 or 3.02% to close at \$41.34. Brent traded up \$1.04 or 2.43% to close at \$43.83.

### **CRUDE**

|     | Last  | Week Ago | Month Ago |
|-----|-------|----------|-----------|
| ANS | 43.29 | 41.79    | 41.78     |
| BLS | 39.24 | 38.39    | 39.48     |
| LLS | 42.49 | 41.69    | 42.28     |
| Mid | 41.69 | 40.54    | 41.03     |
| WTI | 41.34 | 40.29    | 40.88     |