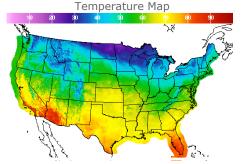

### **Weather Data**

| City         | HIGH °F | LOW °F |
|--------------|---------|--------|
| Calgary      | 36      | 22     |
| Conway       | 22      | 18     |
| Cushing      | 68      | 44     |
| Denver       | 64      | 41     |
| Houston      | 68      | 57     |
| Mont Belvieu | 67      | 50     |
| Sarnia       | 39      | 34     |
| Williston    | 33      | 21     |