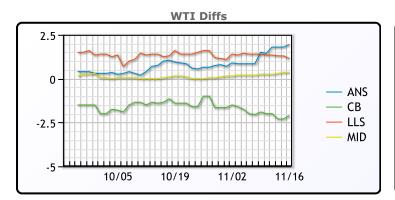

### **CRUDE**

|     | Last  | Week Ago | Month Ago |
|-----|-------|----------|-----------|
| ANS | 43.29 | 41.79    | 41.78     |
| BLS | 39.24 | 38.39    | 39.48     |
| LLS | 42.49 | 41.69    | 42.28     |
| Mid | 41.69 | 40.54    | 41.03     |
| WTI | 41.34 | 40.29    | 40.88     |