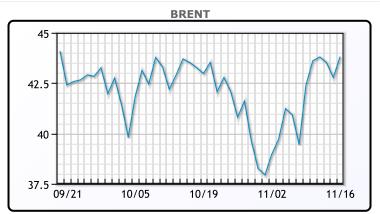

## **Market Commentary**

Oil prices rallied today on the back of additional bullish vaccine news out of Biotech Company Moderna. Moderna announced that preliminary phase 3 clinical trials of its vaccine showed that it was 94% effective amongst 30,000 patients. "Vaccine euphoria has already been priced in heavily since last week, but a second remedy to COVID-19 shows that a large-scale vaccination program, with sufficient amounts for the global population, is somewhat closer now," said Rystad Energy analyst Louise Dickson. Prices were also buoyed by data showing a rebound in China and Japan, with figures showing that Chinese refineries processed record daily levels of crude in October. All eyes are now on OPEC+ as the group is set to meet at the end of this month. WTI traded up\$1.21 or 3.02% to close at \$41.34. Brent traded up \$1.04 or 2.43% to close at \$43.83.

### **CRUDE**

|     | Last  | Week Ago | Month Ago |
|-----|-------|----------|-----------|
| ANS | 43.29 | 41.79    | 41.78     |
| BLS | 39.24 | 38.39    | 39.48     |
| LLS | 42.49 | 41.69    | 42.28     |
| Mid | 41.69 | 40.54    | 41.03     |
| WTI | 41.34 | 40.29    | 40.88     |