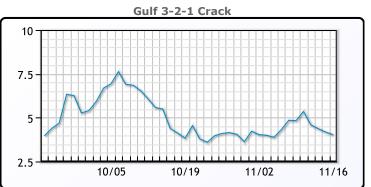

### **Crude & Product Markets**

### **CRUDE**

|     | Last  | Week Ago | Month Ago |
|-----|-------|----------|-----------|
| ANS | 43.29 | 41.79    | 41.78     |
| BLS | 39.24 | 38.39    | 39.48     |
| LLS | 42.49 | 41.69    | 42.28     |
| Mid | 41.69 | 40.54    | 41.03     |
| WTI | 41.34 | 40.29    | 40.88     |

### **PRODUCTS**

|           | Last   | Week Ago | Month Ago |
|-----------|--------|----------|-----------|
| Gulf RBOB | 110.31 | 111.32   | 112       |
| Gulf ULSD | 119.14 | 118.82   | 113.76    |
| NYH RBOB  | 116.18 | 119.69   | 118.25    |
| NYH ULSD  | 122.64 | 121.42   | 118.66    |
| USGC 3%   | 40.13  | 38.88    | 39.63     |