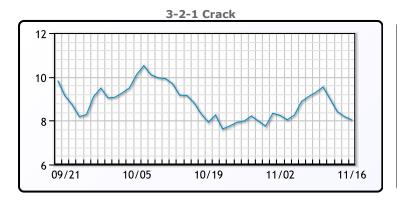

### **Crude & Product Markets**

### **CRUDE**

|     | Last  | Week Ago | Month Ago |
|-----|-------|----------|-----------|
| ANS | 43.29 | 41.79    | 41.78     |
| BLS | 39.24 | 38.39    | 39.48     |
| LLS | 42.49 | 41.69    | 42.28     |
| Mid | 41.69 | 40.54    | 41.03     |
| WTI | 41.34 | 40.29    | 40.88     |

### **PRODUCTS**

|           | Last   | Week Ago | Month Ago |
|-----------|--------|----------|-----------|
| Gulf RBOB | 110.31 | 111.32   | 112       |
| Gulf ULSD | 119.14 | 118.82   | 113.76    |
| NYH RBOB  | 116.18 | 119.69   | 118.25    |
| NYH ULSD  | 122.64 | 121.42   | 118.66    |
| USGC 3%   | 40.13  | 38.88    | 39.63     |