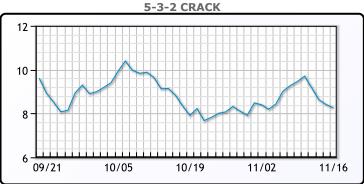

at the end of this month. WTI traded up\$1.21 or 3.02% to close at \$41.34. Brent traded up \$1.04 or 2.43% to close at \$43.83.

### **Crude & Product Markets**





### **CRUDE**

|     | Last  | Week Ago | Month Ago |
|-----|-------|----------|-----------|
| ANS | 43.29 | 41.79    | 41.78     |
| BLS | 39.24 | 38.39    | 39.48     |
| LLS | 42.49 | 41.69    | 42.28     |
| Mid | 41.69 | 40.54    | 41.03     |
| WTI | 41.34 | 40.29    | 40.88     |

### **PRODUCTS**

|           | Last   | Week Ago | Month Ago |
|-----------|--------|----------|-----------|
| Gulf RBOB | 110.31 | 111.32   | 112       |
| Gulf ULSD | 119.14 | 118.82   | 113.76    |
| NYH RBOB  | 116.18 | 119.69   | 118.25    |
| NYH ULSD  | 122.64 | 121.42   | 118.66    |
| USGC 3%   | 40.13  | 38.88    | 39.63     |









### **NGLs**

### MB

|                  | Last  | Week Ago | Month Ago |
|------------------|-------|----------|-----------|
| Butane           | 69.25 | 74       | 62.5      |
| IsoButane        | 72    | 73       | 64.875    |
| Natural Gasoline | 85.5  | 82       | 90.75     |
| Propane          | 55    | 55.875   | 53.25     |

### **MB NON**

|                  | Last  | Week Ago | Month Ago |
|------------------|-------|----------|-----------|
| Butane           | 76.25 | 78       | 64.5      |
| IsoButane        | 72    | 73       | 64.875    |
| Natural Gasoline | 87.25 | 87.75    | 90.75     |
| Propane          | 55    | 55.75    | 52.25     |

### **CONWAY**

|                  | Last   | Week Ago | Month Ago |
|------------------|--------|----------|-----------|
| Butane