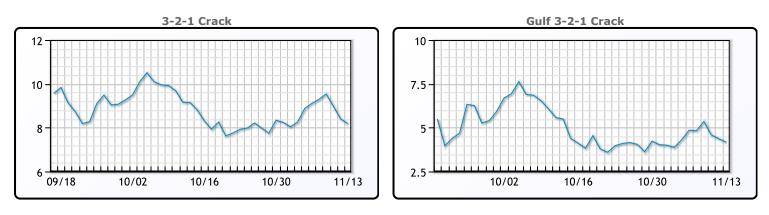

**Market Commentary** 

**Crude & Product Markets** 

| ~        |   |   |   |   |
|----------|---|---|---|---|
| <b>L</b> | ĸ | U | ν |   |
| _        |   | _ | _ | _ |

|     | Last  | Week Ago | Month Ago |
|-----|-------|----------|-----------|
| ANS | 41.93 | 37.99    | 41.2      |
| BLS | 38.82 | 36.79    | 38.03     |
| LLS | 41.43 | 38.54    | 41.45     |
| Mid | 41.42 | 38.99    | 39.43     |
| WTI | 41.12 | 38.79    | 39.43     |

|           | F      | RODUCTS  |           |
|-----------|--------|----------|-----------|
|           | Last   | Week Ago | Month Ago |
| Gulf RBOB | 111.21 | 107.09   | 114.07    |
| Gulf ULSD | 116.72 | 113.01   | 112.75    |
| NYH RBOB  | 117.83 | 115.71   | 120.07    |
| NYH ULSD  | 119.92 | 114.26   | 117.78    |
| USGC 3%   | 39.38  | 36.38    | 38.38     |