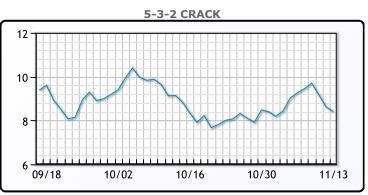

* 

**Crude & Product Markets** 



| ~        |   |   |   |   |
|----------|---|---|---|---|
| <b>L</b> | ĸ | U | ν |   |
| _        |   | _ | _ | _ |

|     | Last  | Week Ago | Month Ago |
|-----|-------|----------|-----------|
| ANS | 41.93 | 37.99    | 41.2      |
| BLS | 38.82 | 36.79    | 38.03     |
| LLS | 41.43 | 38.54    | 41.45     |
| Mid | 41.42 | 38.99    | 39.43     |
| WTI | 41.12 | 38.79    | 39.43     |





|           | F      | RODUCTS  |           |
|-----------|--------|----------|-----------|
|           | Last   | Week Ago | Month Ago |
| Gulf RBOB | 111.21 | 107.09   | 114.07    |
| Gulf ULSD | 116.72 | 113.01   | 112.75    |
| NYH RBOB  | 117.83 | 115.71   | 120.07    |
| NYH ULSD  | 119.92 | 114.26   | 117.78    |
| USGC 3%   | 39.38  | 36.38    | 38.38     |



This report has been prepared by PFL Petroleum Limited personnel for your information only and the views expressed are intended to provide market commentary and are not recommendations. This report is not an offer to sell or a solicitation of any offer to buy any security. The information contained herein has been compiled by PFL from sources believed to be reliable, but no representation or warranty, express or implied, is made by PFL Petroleum Limited, its affiliates or any other person as to its accuracy, completeness or correctness. Copyright 2017 PFL Petroleum Limited. All Rights Reserved





|                  | 1      | ИB       |           |
|------------------|--------|----------|-----------|
|                  | Last   | Week Ago | Month Ago |
| Butane           | 72.125 | 74.