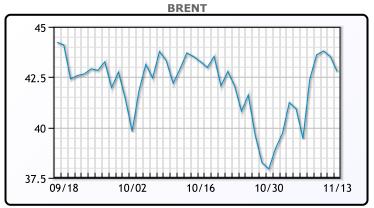

## MARKET DAILY

https://www.pflpetroleum.com 1865 Veterans Park Dr. Suite 303 Naples, Florida 34109 Phone: 239-390-2885 Fax: 239-949-0611 Nov 13, 2020 6:52 PM

|             | Major Ene | ergy Futures |
|-------------|-----------|--------------|
|             | Settle    | Change       |
| Brent       | 42.78     | -0.75        |
| Gas Oil     | 344.75    | -5.75        |
| Natural Gas | 2.995     | -0.055       |
| RBOB        | 112.54    | -1.88        |
| ULSD        | 120.42    | -1.25        |
| WTI         | 40.13     | -0.99        |

| Oil prices fell today pressured by rising COVID cases and further        |
|--------------------------------------------------------------------------|
| lockdown restrictions. Production in Libya is also swelling, reaching as |
| much as 1.125 MM/bpd. "It's no surprise that the market is trimming      |
| the price gains today as realities for crude supply and demand are       |
| grim, while daily new COVID-19 cases in the U.S. are setting new         |
| records for the third-straight day," Bjornar Tonhaugen, head of oil      |
| markets at Rystad, said. "Our crude and liquids balances suggest oil     |
| prices need to go lower before they go higher. OPEC is zeroing on in     |
| the cuts expected to expire in the New Year as the market is             |
| expecting they will delay some or all of the expirations on these cuts.  |
| The group has already reduced its estimate for how much crude they       |
| will need to supply next year. WTI traded down \$.99 or -2.41% to        |
| close at \$40.13. Brent traded down \$.27 or62% to close at \$42.78      |
|                                                                          |