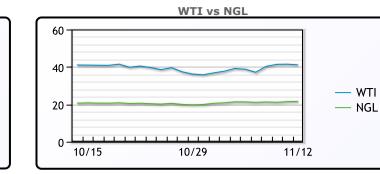

WTI

|      | FX     |          |          | RATES  |        |         | EQUITIES |        |
|------|--------|----------|----------|--------|--------|---------|----------|--------|
|      | Last   | Change   |          | Last   | Change |         | Last     | Change |
| CAD  | 1.3137 | -0.0004  | US 2yr   | 0.179  | 0.0022 | Nasdaq  | 11829.29 | 119.7  |
| DXY  | 92.755 | -0.20801 | US 10yr  | 0.8963 | 0.0148 | TSX     | 994.82   | 4.2952 |
| Gold | 1889.2 | 12.37    | CAN 10yr | 0.728  | 0.008  | S&P 500 | 3585.15  | 48.14  |