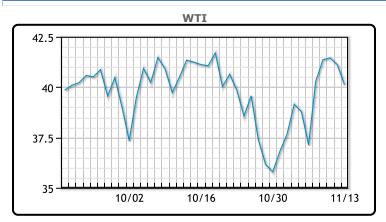

## MARKET DAILY

https://www.pflpetroleum.com 1865 Veterans Park Dr. Suite 303 Naples, Florida 34109 Phone: 239-390-2885 Fax: 239-949-0611 Nov 13, 2020 6:52 PM

|             | Major Ene | ergy Futures |
|-------------|-----------|--------------|
|             | Settle    | Change       |
| Brent       | 42.78     | -0.75        |
| Gas Oil     | 344.75    | -5.75        |
| Natural Gas | 2.995     | -0.055       |
| RBOB        | 112.54    | -1.88        |
| ULSD        | 120.42    | -1.25        |
| WTI         | 40.13     | -0.99        |

| Oil prices fell today pressured by rising COVID cases and further        |
|--------------------------------------------------------------------------|
| lockdown restrictions. Production in Libya is also swelling, reaching as |
| much as 1.125 MM/bpd. "It's no surprise that the market is trimming      |
| the price gains today as realities for crude supply and demand are       |
| grim, while daily new COVID-19 cases in the U.S. are setting new         |
| records for the third-straight day," Bjornar Tonhaugen, head of oil      |
| markets at Rystad, said. "Our crude and liquids balances suggest oil     |
| prices need to go lower before they go higher. OPEC is zeroing on in     |
| the cuts expected to expire in the New Year as the market is             |
| expecting they will delay some or all of the expirations on these cuts.  |
| The group has already reduced its estimate for how much crude they       |
| will need to supply next year. WTI traded down \$.99 or -2.41% to        |
| close at \$40.13. Brent traded down \$.27 or62% to close at \$42.78      |
|                                                                          |