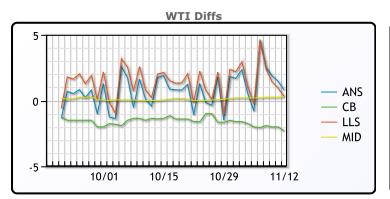

**Market Commentary** 

**Crude & Product Markets** 

| ~        |   |   |   |   |
|----------|---|---|---|---|
| <b>L</b> | ĸ | U | ν |   |
| _        |   | _ | _ | _ |

|     | Last  | Week Ago | Month Ago |
|-----|-------|----------|-----------|
| ANS | 41.93 | 37.99    | 41.2      |
| BLS | 38.82 | 36.79    | 38.03     |
| LLS | 41.43 | 38.54    | 41.45     |
| Mid | 41.42 | 38.99    | 39.43     |
| WTI | 41.12 | 38.79    | 39.43     |