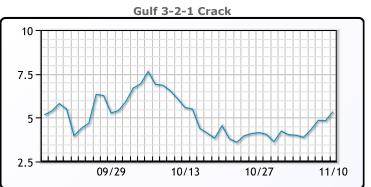

## **Crude & Product Markets**

## **CRUDE**

|     | Last  | Week Ago | Month Ago |
|-----|-------|----------|-----------|
| ANS | 42.81 | 38.51    | 41.3      |
| BLS | 39.36 | 36.06    | 39.25     |
| LLS | 42.71 | 39.01    | 42        |
| Mid | 41.61 | 37.86    | 40.6      |
| WTI | 41.36 | 37.66    | 40.6      |

## **PRODUCTS**

|           | Last   | Week Ago | Month Ago |
|-----------|--------|----------|-----------|
| Gulf RBOB | 114.76 | 103.07   | 117.82    |
| Gulf ULSD | 122.4  | 109.96   | 115.71    |
| NYH RBOB  | 122.54 | 110.44   | 123.07    |
| NYH ULSD  | 125    | 112.79   | 119.71    |
| USGC 3%   | 39.88  | 36.63    | 38.38     |