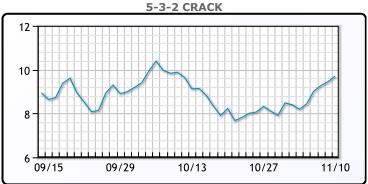

mit. WTI traded up \$1.07 or 2.66% to close at

\$41.36. Brent traded up \$1.21 or 2.85% to close at \$43.61

**Market Commentary** 

## **Crude & Product Markets**





## **CRUDE**

|     | Last  | Week Ago | Month Ago |
|-----|-------|----------|-----------|
| ANS | 42.81 | 38.51    | 41.3      |
| BLS | 39.36 | 36.06    | 39.25     |
| LLS | 42.71 | 39.01    | 42        |
| Mid | 41.61 | 37.86    | 40.6      |
| WTI | 41.36 | 37.66    | 40.6      |

## **PRODUCTS**

|           | Last   | Week Ago | Month Ago |
|-----------|--------|----------|-----------|
| Gulf RBOB | 114.76 | 103.07   | 117.82    |
| Gulf ULSD | 122.4  | 109.96   | 115.71    |
| NYH RBOB  | 122.54 | 110.44   | 123.07    |
| NYH ULSD  | 125    | 112.79   | 119.71    |
| USGC 3%   | 39.88  | 36.63    | 38.38     |









# NGLs

## MB

|                  | Last  | Week Ago | Month Ago |
|------------------|-------|----------|-----------|
| Butane           | 71.25 | 67.5     | 61        |
| IsoButane        | 70.25 | 70       | 65        |
| Natural Gasoline | 87.38 | 81.25    | 92.25     |
| Propane          | 55    | 55.375   | 52.375    |

## **MB NON**

|                  | Last  | Week Ago | Month Ago |
|------------------|-------|----------|-----------|
| Butane           | 75.75 | 70       | 64        |
| IsoButane        | 70.25 | 70       | 65        |
| Natural Gasoline | 88.5  | 83       | 93        |
| Propane          | 55.88 | 55       | 52.38     |

#### **CONWAY**

|                  | Last | Week Ago | Month Ago |
|------------------|------|----------|-----------|
| Butane