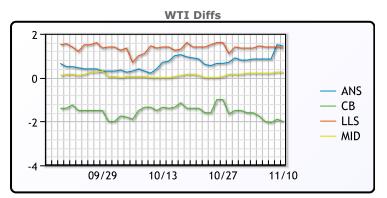

## **CRUDE**

|     | Last  | Week Ago | Month Ago |
|-----|-------|----------|-----------|
| ANS | 42.81 | 38.51    | 41.3      |
| BLS | 39.36 | 36.06    | 39.25     |
| LLS | 42.71 | 39.01    | 42        |
| Mid | 41.61 | 37.86    | 40.6      |
| WTI | 41.36 | 37.66    | 40.6      |