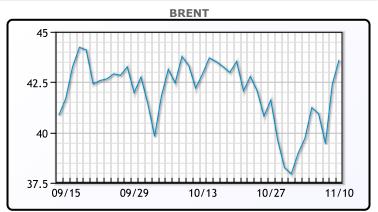

Oil prices continued to rise today as vaccine hopes outweighed the impact of lockdowns. However, there are a lot of new COVID restrictions being brought back on in the US in NE, IL, NY, OR, MN, UT and others. As there are now roughly 59,000 active COVID patients in US hospitals, the market is fearful this new wave will lead to more business lockdowns and ultimately more demand destruction. "When the European lockdowns were announced, I never saw sentiment in oil turn so negative so quickly," said John Kilduff, partner at Again Capital LLC in New York. Global oil demand is likely to be around 96 million bpd in the winter months before rising to 101MM/bpd in the fourth quarter of 2021, bringing it close to levels at the end of 2019, Vitol CEO Russel Hardy told the Reuters Commodities summit. WTI traded up \$1.07 or 2.66% to close at

\$41.36. Brent traded up \$1.21 or 2.85% to close at \$43.61

**Market Commentary** 

## **CRUDE**

|     | Last  | Week Ago | Month Ago |
|-----|-------|----------|-----------|
| ANS | 42.81 | 38.51    | 41.3      |
| BLS | 39.36 | 36.06    | 39.25     |
| LLS | 42.71 | 39.01    | 42        |
| Mid | 41.61 | 37.86    | 40.6      |
| WTI | 41.36 | 37.66    | 40.6      |