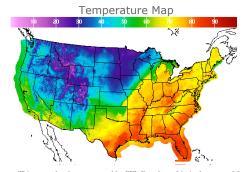

# **Weather Data**

| City         | HIGH °F | LOW °F |
|--------------|---------|--------|
| Calgary      | 29      | 18     |
| Conway       | 26      | 18     |
| Cushing      | 67      | 47     |
| Denver       | 44      | 33     |
| Houston      | 81      | 72     |
| Mont Belvieu | 78      | 69     |
| Sarnia       | 70      | 59     |
| Williston    | 25      | 12     |