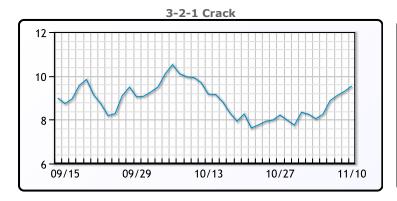

## **Crude & Product Markets**

## **CRUDE**

|     | Last  | Week Ago | Month Ago |
|-----|-------|----------|-----------|
| ANS | 42.81 | 38.51    | 41.3      |
| BLS | 39.36 | 36.06    | 39.25     |
| LLS | 42.71 | 39.01    | 42        |
| Mid | 41.61 | 37.86    | 40.6      |
| WTI | 41.36 | 37.66    | 40.6      |

## **PRODUCTS**

|           | Last   | Week Ago | Month Ago |
|-----------|--------|----------|-----------|
| Gulf RBOB | 114.76 | 103.07   | 117.82    |
| Gulf ULSD | 122.4  | 109.96   | 115.71    |
| NYH RBOB  | 122.54 | 110.44   | 123.07    |
| NYH ULSD  | 125    | 112.79   | 119.71    |
| USGC 3%   | 39.88  | 36.63    | 38.38     |