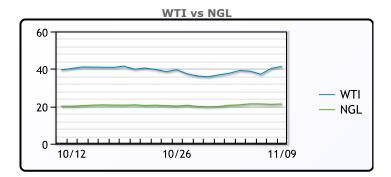

# NGLs

## MB

|                  | Last  | Week Ago | Month Ago |
|------------------|-------|----------|-----------|
| Butane           | 71.25 | 67.5     | 61        |
| IsoButane        | 70.25 | 70       | 65        |
| Natural Gasoline | 87.38 | 81.25    | 92.25     |
| Propane          | 55    | 55.375   | 52.375    |

## **MB NON**

|                  | Last  | Week Ago | Month Ago |
|------------------|-------|----------|-----------|
| Butane           | 75.75 | 70       | 64        |
| IsoButane        | 70.25 | 70       | 65        |
| Natural Gasoline | 88.5  | 83       | 93        |
| Propane          | 55.88 | 55       | 52.38     |

#### **CONWAY**

|                  | Last | Week Ago | Month Ago |
|------------------|------|----------|-----------|
| Butane           | 70.5 | 67       | 63.5      |
| IsoButane        | 76.5 | 77.5     | 69        |
| Natural Gasoline | 85   | 80.5     | 90        |
| Propane          | 54   | 54.125   | 53.625    |

#### **EDMONTON**

|         | Last  | Week Ago | Month Ago |  |
|---------|-------|----------|-----------|--|
| Propane | 28.25 | 28.13    | 28        |  |

#### **SARNIA**

|         | Last | Week Ago | Month Ago |
|---------|------|----------|-----------|
| Propane | 70   | 68       | 61        |