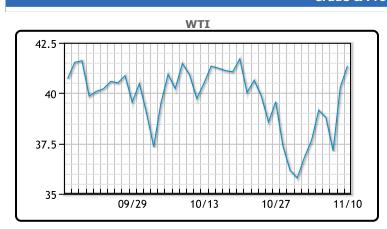

Oil prices continued to rise today as vaccine hopes outweighed the impact of lockdowns. However, there are a lot of new COVID restrictions being brought back on in the US in NE, IL, NY, OR, MN, UT and others. As there are now roughly 59,000 active COVID patients in US hospitals, the market is fearful this new wave will lead to more business lockdowns and ultimately more demand destruction. "When the European lockdowns were announced, I never saw sentiment in oil turn so negative so quickly," said John Kilduff, partner at Again Capital LLC in New York. Global oil demand is likely to be around 96 million bpd in the winter months before rising to 101MM/bpd in the fourth quarter of 2021, bringing it close to levels at the end of 2019, Vitol CEO Russel Hardy told the Reuters Commodities summit. WTI traded up \$1.07 or 2.66% to close at

\$41.36. Brent traded up \$1.21 or 2.85% to close at \$43.61

**Market Commentary** 

## **CRUDE**

|     | Last  | Week Ago | Month Ago |
|-----|-------|----------|-----------|
| ANS | 42.81 | 38.51    | 41.3      |
| BLS | 39.36 | 36.06    | 39.25     |
| LLS | 42.71 | 39.01    | 42        |
| Mid | 41.61 | 37.86    | 40.6      |
| WTI | 41.36 | 37.66    | 40.6      |