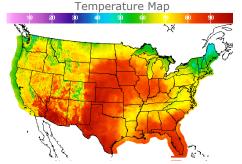

# **Weather Data**

| City         | HIGH °F | LOW °F |
|--------------|---------|--------|
| Calgary      | 53      | 40     |
| Conway       | 65      | 51     |
| Cushing      | 82      | 64     |
| Denver       | 81      | 64     |
| Houston      | 80      | 74     |
| Mont Belvieu | 74      | 71     |
| Sarnia       | 71      | 46     |
| Williston    | 63      | 52     |