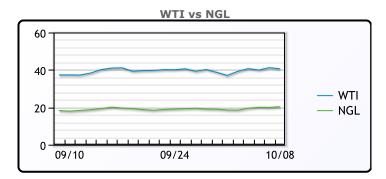

# **CRUDE**

|     | Last  | Week Ago | Month Ago |
|-----|-------|----------|-----------|
| ANS | 41.3  | 37.35    | 38.75     |
| BLS | 39.25 | 35.15    | 36.65     |
| LLS | 42    | 37.75    | 39.65     |
| Mid | 40.6  | 37.1     | 38.2      |
| WTI | 40.6  | 37.05    | 38.05     |

# **NGLs**

# MB

|                  | Last   | Week Ago | Month Ago |
|------------------|--------|----------|-----------|
| Butane           | 61     | 55       | 51.25     |
| IsoButane        | 65     | 59.5     | 56.5      |
| Natural Gasoline | 95.25  | 85.5     | 79.5      |
| Propane          | 52.375 | 48.625   | 46        |