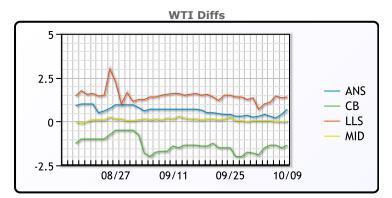

# **CRUDE**

|     | Last  | Week Ago | Month Ago |
|-----|-------|----------|-----------|
| ANS | 41.3  | 37.35    | 38.75     |
| BLS | 39.25 | 35.15    | 36.65     |
| LLS | 42    | 37.75    | 39.65     |
| Mid | 40.6  | 37.1     | 38.2      |
| WTI | 40.6  | 37.05    | 38.05     |