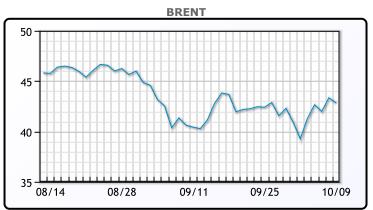

Prices were little changed for the day but were set for large weekly gains as Hurricane Delta makes landfall on the Gulf, the second major storm in just a few weeks. Delta has shut 92% of US Gulf production, the most since Katrina, at 1.67MM/bpd. Oil workers in Norway could reach a deal to end their strike as soon as today according to Retuers. If no deal is reached by 10/14, that could lead to an escalation of the strike which would see as much as 934K/bpd taken off the market. "We believe we are soon in for an oil price correction when the Norway strike is resolved and when the hurricane in the U.S. goes away.... These \$40+ price levels are as fragile as glass," Rystad's head of oil markets, Bjornar Tonhaugen, said. OPEC today dismissed concerns that peak oil demand is close, forecasting a quick recovery and two decades of growth. WTI traded down \$.67 or -1.63% to close at \$40.52. Brent traded down \$.62 or -1.43% to close at \$42.72.

# **CRUDE**

|     | Last  | Week Ago | Month Ago |
|-----|-------|----------|-----------|
| ANS | 41.3  | 37.35    | 38.75     |
| BLS | 39.25 | 35.15    | 36.65     |
| LLS | 42    | 37.75    | 39.65     |
| Mid | 40.6  | 37.1     | 38.2      |
| WTI | 40.6  | 37.05    | 38.05     |