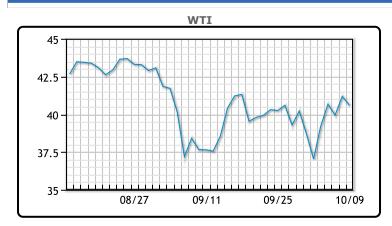

Prices were little changed for the day but were set for large weekly gains as Hurricane Delta makes landfall on the Gulf, the second major storm in just a few weeks. Delta has shut 92% of US Gulf production, the most since Katrina, at 1.67MM/bpd. Oil workers in Norway could reach a deal to end their strike as soon as today according to Retuers. If no deal is reached by 10/14, that could lead to an escalation of the strike which would see as much as 934K/bpd taken off the market. "We believe we are soon in for an oil price correction when the Norway strike is resolved and when the hurricane in the U.S. goes away.... These \$40+ price levels are as fragile as glass," Rystad's head of oil markets, Bjornar Tonhaugen, said. OPEC today dismissed concerns that peak oil demand is close, forecasting a quick recovery and two decades of growth. WTI traded down \$.67 or -1.63% to close at \$40.52. Brent traded down \$.62 or -1.43% to close at \$42.72.

# **CRUDE**

|     | Last  | Week Ago | Month Ago |
|-----|-------|----------|-----------|
| ANS | 41.3  | 37.35    | 38.75     |
| BLS | 39.25 | 35.15    | 36.65     |
| LLS | 42    | 37.75    | 39.65     |
| Mid | 40.6  | 37.1     | 38.2      |
| WTI | 40.6  | 37.05    | 38.05     |