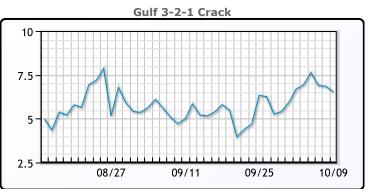

# **Crude & Product Markets**

# **CRUDE**

|     | Last  | Week Ago | Month Ago |
|-----|-------|----------|-----------|
| ANS | 41.3  | 37.35    | 38.75     |
| BLS | 39.25 | 35.15    | 36.65     |
| LLS | 42    | 37.75    | 39.65     |
| Mid | 40.6  | 37.1     | 38.2      |
| WTI | 40.6  | 37.05    | 38.05     |

# **PRODUCTS**

|           | Last   | Week Ago | Month Ago |
|-----------|--------|----------|-----------|
| Gulf RBOB | 117.82 | 110.22   | 108.18    |
| Gulf ULSD | 115.71 | 103.8    | 106.61    |
| NYH RBOB  | 123.07 | 114.6    | 116.93    |
| NYH ULSD  | 119.71 | 109      | 109.49    |
| USGC 3%   | 38.38  | 33.88    | 35.13     |