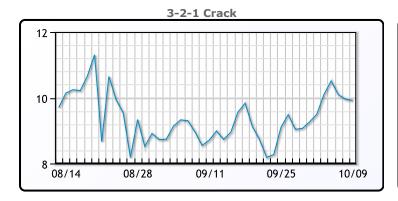

# **Crude & Product Markets**

# **CRUDE**

|     | Last  | Week Ago | Month Ago |
|-----|-------|----------|-----------|
| ANS | 41.3  | 37.35    | 38.75     |
| BLS | 39.25 | 35.15    | 36.65     |
| LLS | 42    | 37.75    | 39.65     |
| Mid | 40.6  | 37.1     | 38.2      |
| WTI | 40.6  | 37.05    | 38.05     |

# **PRODUCTS**

|           | Last   | Week Ago | Month Ago |
|-----------|--------|----------|-----------|
| Gulf RBOB | 117.82 | 110.22   | 108.18    |
| Gulf ULSD | 115.71 | 103.8    | 106.61    |
| NYH RBOB  | 123.07 | 114.6    | 116.93    |
| NYH ULSD  | 119.71 | 109      | 109.49    |
| USGC 3%   | 38.38  | 33.88    | 35.13     |