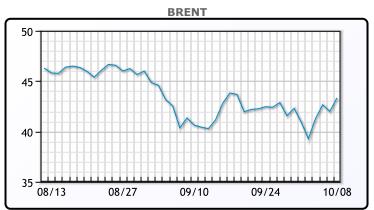

# **Market Commentary**

Oil prices rose slightly today with Brent breaking back over the \$43/bbl mark on the backdrop of supply reductions in Norway and the Gulf from Hurricane Delta. "Hurricane Delta is a crude oil supply event, and with all of this Gulf of Mexico production offline, we will probably lose more than five million barrels of crude oil due to the storm," said Andrew Lipow, president of Lipow Oil Associates. "However, the storm is having a limited impact on gasoline and diesel demand," he added. The production losses offset concerns about demand, rising coronavirus cases and rising U.S. crude inventories. There is some renewed optimism over future US stimulus with President Trump pushing for a more piecemeal approach until after the election. WTI traded up \$1.24 or 3.1% to close at \$41.19. Brent traded up \$1.35 or 3.22% to close at \$43.34.