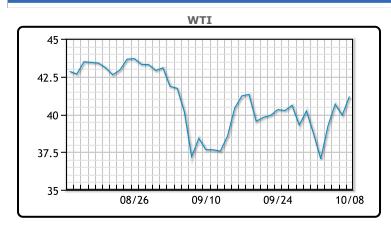

# **Market Commentary**

Oil prices rose slightly today with Brent breaking back over the \$43/bbl mark on the backdrop of supply reductions in Norway and the Gulf from Hurricane Delta. "Hurricane Delta is a crude oil supply event, and with all of this Gulf of Mexico production offline, we will probably lose more than five million barrels of crude oil due to the storm," said Andrew Lipow, president of Lipow Oil Associates. "However, the storm is having a limited impact on gasoline and diesel demand," he added. The production losses offset concerns about demand, rising coronavirus cases and rising U.S. crude inventories. There is some renewed optimism over future US stimulus with President Trump pushing for a more piecemeal approach until after the election. WTI traded up \$1.24 or 3.1% to close at \$41.19. Brent traded up \$1.35 or 3.22% to close at \$43.34.

# **CRUDE**

|     | Last  | Week Ago | Month Ago |
|-----|-------|----------|-----------|
| ANS | 41.59 | 38.97    | 37.46     |
| BLS | 39.69 | 36.92    | 35.06     |
| LLS | 42.54 | 40.07    | 38.31     |
| Mid | 41.19 | 38.77    | 36.96     |
| WTI | 41.19 | 38.72    | 36.76     |