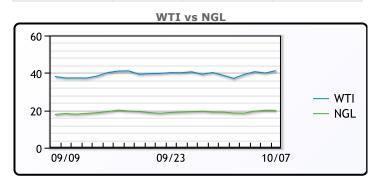

# **CRUDE**

|     | Last  | Week Ago | Month Ago |
|-----|-------|----------|-----------|
| ANS | 41.59 | 38.97    | 37.46     |
| BLS | 39.69 | 36.92    | 35.06     |
| LLS | 42.54 | 40.07    | 38.31     |
| Mid | 41.19 | 38.77    | 36.96     |
| WTI | 41.19 | 38.72    | 36.76     |

# NGLs