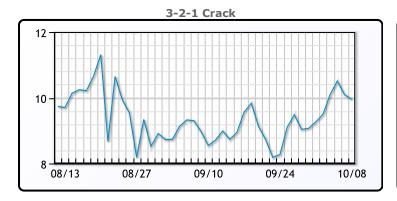

## **Crude & Product Markets**

# **CRUDE**

|     | Last  | Week Ago | Month Ago |
|-----|-------|----------|-----------|
| ANS | 41.59 | 38.97    | 37.46     |
| BLS | 39.69 | 36.92    | 35.06     |
| LLS | 42.54 | 40.07    | 38.31     |
| Mid | 41.19 | 38.77    | 36.96     |
| WTI | 41.19 | 38.72    | 36.76     |

# **PRODUCTS**

|           | Last   | Week Ago | Month Ago |
|-----------|--------|----------|-----------|
| Gulf RBOB | 121.79 | 113.86   | 107.15    |
| Gulf ULSD | 115.63 | 107.78   | 103.43    |
| NYH RBOB  | 126.41 | 117.61   | 116.03    |
| NYH ULSD  | 120.11 | 113      | 106.18    |
| USGC 3%   | 37.88  | 35.13    | 33.63     |