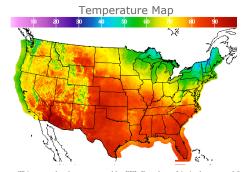

# **Weather Data**

| City         | HIGH °F | LOW °F |
|--------------|---------|--------|
| Calgary      | 65      | 45     |
| Conway       | 62      | 42     |
| Cushing      | 84      | 63     |
| Denver       | 82      | 59     |
| Houston      | 88      | 76     |
| Mont Belvieu | 80      | 72     |
| Sarnia       | 63      | 46     |
| Williston    | 75      | 50     |