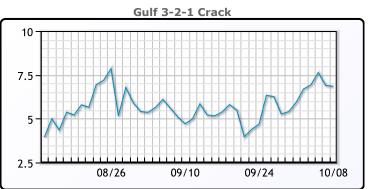

## **Crude & Product Markets**

# **CRUDE**

|     | Last  | Week Ago | Month Ago |
|-----|-------|----------|-----------|
| ANS | 41.59 | 38.97    | 37.46     |
| BLS | 39.69 | 36.92    | 35.06     |
| LLS | 42.54 | 40.07    | 38.31     |
| Mid | 41.19 | 38.77    | 36.96     |
| WTI | 41.19 | 38.72    | 36.76     |

# **PRODUCTS**

|           | Last   | Week Ago | Month Ago |
|-----------|--------|----------|-----------|
| Gulf RBOB | 121.79 | 113.86   | 107.15    |
| Gulf ULSD | 115.63 | 107.78   | 103.43    |
| NYH RBOB  | 126.41 | 117.61   | 116.03    |
| NYH ULSD  | 120.11 | 113      | 106.18    |
| USGC 3%   | 37.88  | 35.13    | 33.63     |