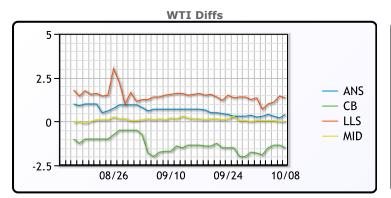

# **CRUDE**

|     | Last  | Week Ago | Month Ago |
|-----|-------|----------|-----------|
| ANS | 41.59 | 38.97    | 37.46     |
| BLS | 39.69 | 36.92    | 35.06     |
| LLS | 42.54 | 40.07    | 38.31     |
| Mid | 41.19 | 38.77    | 36.96     |
| WTI | 41.19 | 38.72    | 36.76     |