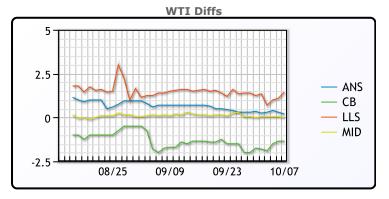

## **CRUDE**

|     | Last  | Week Ago | Month Ago |
|-----|-------|----------|-----------|
| ANS | 40.15 | 40.57    | 40.47     |
| BLS | 38.6  | 38.47    | 38.07     |
| LLS | 41.4  | 41.47    | 41.27     |
| Mid | 39.95 | 40.22    | 39.87     |
| WTI | 39.95 | 40.22    | 39.77     |