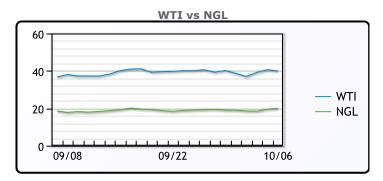

## **CRUDE**

|     | Last  | Week Ago | Month Ago |
|-----|-------|----------|-----------|
| ANS | 40.15 | 40.57    | 40.47     |
| BLS | 38.6  | 38.47    | 38.07     |
| LLS | 41.4  | 41.47    | 41.27     |
| Mid | 39.95 | 40.22    | 39.87     |
| WTI | 39.95 | 40.22    | 39.77     |

# **NGLs**

#### MB

|                  | Last   | Week Ago | Month Ago |
|------------------|--------|----------|-----------|
| Butane           | 59.5   | 56.5     | 52.25     |
| IsoButane        | 62.5   | 61       | 59.25     |
| Natural Gasoline | 92.75  | 86.75    | 84.5      |
| Propane          | 51.125 | 50.5     | 48        |

## **MB NON**

|                  | Last  | Week Ago | Month Ago |
|------------------|-------|----------|-----------|
| Butane           | 62.5  | 61       | 59.25     |
| IsoButane        | 62.5  | 61       | 59.25     |
| Natural Gasoline | 91.5  | 87.5     | 86        |
| Propane          | 51.13 | 50       | 48        |

#### **CONWAY**

|                  | Last  | Week Ago | Month Ago |
|------------------|-------|----------|-----------|
| Butane           | 61.25 | 55       | 50        |
| IsoButane        | 65    | 60       | 65        |
| Natural Gasoline | 88    | 84.5     | 82        |
| Propane          | 52    | 48       | 43        |

#### **EDMONTON**

|         | Last | Week Ago | Month Ago |
|---------|------|----------|-----------|
| Propane | 26   | 22.25    | 19.25     |

#### **SARNIA**

|         | Last | Week Ago | Month Ago |
|---------|------|----------|-----------|
| Propane | 60   | 60.5     | 60.5      |