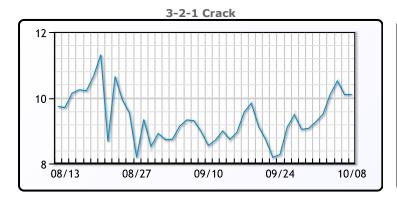

## **Crude & Product Markets**

## **CRUDE**

|     | Last  | Week Ago | Month Ago |
|-----|-------|----------|-----------|
| ANS | 40.15 | 40.57    | 40.47     |
| BLS | 38.6  | 38.47    | 38.07     |
| LLS | 41.4  | 41.47    | 41.27     |
| Mid | 39.95 | 40.22    | 39.87     |
| WTI | 39.95 | 40.22    | 39.77     |

## **PRODUCTS**

|           | Last   | Week Ago | Month Ago |
|-----------|--------|----------|-----------|
| Gulf RBOB | 119.09 | 115.91   | 114.35    |
| Gulf ULSD | 112.23 | 110.6    | 111.03    |
| NYH RBOB  | 123.09 | 120.58   | 123.72    |
| NYH ULSD  | 116.58 | 114.67   | 113.15    |
| USGC 3%   | 36.63  | 35.88    | 36.13     |