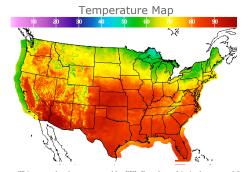

# **Weather Data**

| City         | HIGH °F | LOW °F |
|--------------|---------|--------|
| Calgary      | 58      | 47     |
| Conway       | 59      | 47     |
| Cushing      | 85      | 61     |
| Denver       | 80      | 62     |
| Houston      | 85      | 69     |
| Mont Belvieu | 82      | 63     |
| Sarnia       | 66      | 53     |
| Williston    | 62      | 55     |