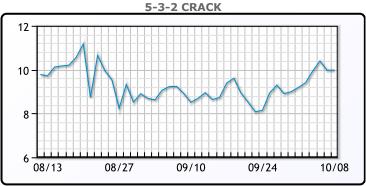

he sixth time this year. WTI traded down \$.72 or -1.77% to close at \$39.95. Brent traded down \$.66 or -1.55% to close at \$41.99.

## **Crude & Product Markets**





## **CRUDE**

|     | Last  | Week Ago | Month Ago |
|-----|-------|----------|-----------|
| ANS | 40.15 | 40.57    | 40.47     |
| BLS | 38.6  | 38.47    | 38.07     |
| LLS | 41.4  | 41.47    | 41.27     |
| Mid | 39.95 | 40.22    | 39.87     |
| WTI | 39.95 | 40.22    | 39.77     |

## **PRODUCTS**

|           | Last   | Week Ago | Month Ago |
|-----------|--------|----------|-----------|
| Gulf RBOB | 119.09 | 115.91   | 114.35    |
| Gulf ULSD | 112.23 | 110.6    | 111.03    |
| NYH RBOB  | 123.09 | 120.58   | 123.72    |
| NYH ULSD  | 116.58 | 114.67   | 113.15    |
| USGC 3%   | 36.63  | 35.88    | 36.13     |









# **NGLs**

#### MB

|                  | Last   | Week Ago | Month Ago |
|------------------|--------|----------|-----------|
| Butane           | 59.5   | 56.5     | 52.25     |
| IsoButane        | 62.5   | 61       | 59.25     |
| Natural Gasoline | 92.75  | 86.75    | 84.5      |
| Propane          | 51.125 | 50.5     | 48        |

## **MB NON**

|                  | Last  | Week Ago | Month Ago |
|------------------|-------|----------|-----------|
| Butane           | 62.5  | 61       | 59.25     |
| IsoButane        | 62.5  | 61       | 59.25     |
| Natural Gasoline | 91.5  | 87.5     | 86        |
| Propane          | 51.13 | 50       | 48        |

#### **CONWAY**

|                  | Last  | Week Ago | Month Ago |
|------------------|-------|----------|-----------|
| But