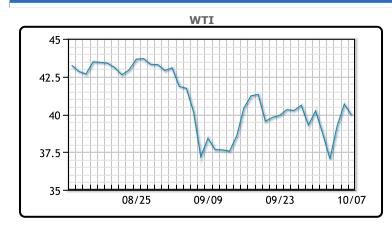

# **Market Commentary**

Oil prices fell today as hopes for further stimulus are diminishing and oil stocks rose more than expected. White House Chief of Staff Mark Meadows said he was not optimistic that a comprehensive deal could be reached on further COVID-19 financial aid and that the Trump administration backed a more piecemeal approach. This will likely have negative effect on demand sentiment in the long run but was balanced by some of the inventory numbers released today. Oil stocks increased by 500K/bbls, vs. a forecasted build of 294K/bbls. Gasoline and distillate stock numbers were more bullish with inventories decreased by 1.4MM/bbls and 1MM/bbls respectively. About 29% of offshore production is currently shut down for Hurricane Delta, some for the sixth time this year. WTI traded down \$.72 or -1.77% to close at \$39.95. Brent traded down \$.66 or -1.55% to close at \$41.99.

## **CRUDE**

|     | Last  | Week Ago | Month Ago |
|-----|-------|----------|-----------|
| ANS | 40.15 | 40.57    | 40.47     |
| BLS | 38.6  | 38.47    | 38.07     |
| LLS | 41.4  | 41.47    | 41.27     |
| Mid | 39.95 | 40.22    | 39.87     |
| WTI | 39.95 | 40.22    | 39.77     |