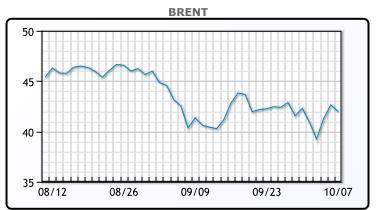

# **Market Commentary**

Oil prices fell today as hopes for further stimulus are diminishing and oil stocks rose more than expected. White House Chief of Staff Mark Meadows said he was not optimistic that a comprehensive deal could be reached on further COVID-19 financial aid and that the Trump administration backed a more piecemeal approach. This will likely have negative effect on demand sentiment in the long run but was balanced by some of the inventory numbers released today. Oil stocks increased by 500K/bbls, vs. a forecasted build of 294K/bbls. Gasoline and distillate stock numbers were more bullish with inventories decreased by 1.4MM/bbls and 1MM/bbls respectively. About 29% of offshore production is currently shut down for Hurricane Delta, some for the sixth time this year. WTI traded down \$.72 or -1.77% to close at \$39.95. Brent traded down \$.66 or -1.55% to close at \$41.99.

## **CRUDE**

|     | Last  | Week Ago | Month Ago |
|-----|-------|----------|-----------|
| ANS | 40.15 | 40.57    | 40.47     |
| BLS | 38.6  | 38.47    | 38.07     |
| LLS | 41.4  | 41.47    | 41.27     |
| Mid | 39.95 | 40.22    | 39.87     |
| WTI | 39.95 | 40.22    | 39.77     |