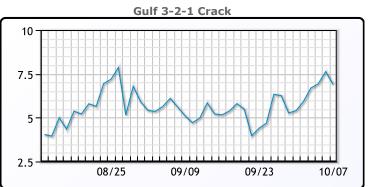

## **Crude & Product Markets**

## **CRUDE**

|     | Last  | Week Ago | Month Ago |
|-----|-------|----------|-----------|
| ANS | 40.15 | 40.57    | 40.47     |
| BLS | 38.6  | 38.47    | 38.07     |
| LLS | 41.4  | 41.47    | 41.27     |
| Mid | 39.95 | 40.22    | 39.87     |
| WTI | 39.95 | 40.22    | 39.77     |

## **PRODUCTS**

|           | Last   | Week Ago | Month Ago |
|-----------|--------|----------|-----------|
| Gulf RBOB | 119.09 | 115.91   | 114.35    |
| Gulf ULSD | 112.23 | 110.6    | 111.03    |
| NYH RBOB  | 123.09 | 120.58   | 123.72    |
| NYH ULSD  | 116.58 | 114.67   | 113.15    |
| USGC 3%   | 36.63  | 35.88    | 36.13     |