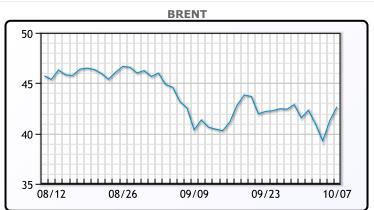

# CRUDE

|     | Last  | Week Ago | Month Ago |
|-----|-------|----------|-----------|
| ANS | 40.97 | 40.57    | 40.47     |
| BLS | 39.32 | 38.47    | 38.07     |
| LLS | 41.77 | 41.47    | 41.27     |
| Mid | 40.72 | 40.22    | 39.87     |
| WTI | 40.67 | 40.22    | 39.77     |