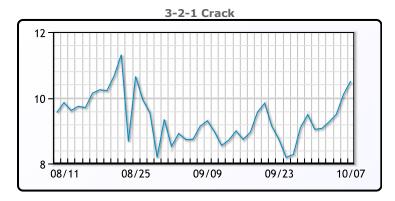

| 123.51 | 4.1   |  |
| ULSD                 | 118.86 | 5.54  |  |
| WTI                  | 40.67  | 2.17  |  |

# **Market Commentary**

# **Crude & Product Markets**





# CRUDE

|     | Last  | Week Ago | Month Ago |
|-----|-------|----------|-----------|
| ANS | 40.97 | 40.57    | 40.47     |
| BLS | 39.32 | 38.47    | 38.07     |
| LLS | 41.77 | 41.47    | 41.27     |
| Mid | 40.72 | 40.22    | 39.87     |
| WTI | 40.67 | 40.22    | 39.77     |

# **PRODUCTS**

|           | Last   | Week Ago | Month Ago |
|-----------|--------|----------|-----------|
| Gulf RBOB | 122.01 | 115.91   | 114.35    |
| Gulf ULSD | 115.01 | 110.6    | 111.03    |
| NYH RBOB  | 126.76 | 120.58   | 123.72    |
| NYH ULSD  | 119.36 | 114.67   | 113.15    |
| USGC 3%   | 37.13  | 35.88    | 36.13     |









#### **NGLs**

#### MB

|                  | Last  | Week Ago | Month Ago |
|------------------|-------|----------|-----------|
| Butane           | 59.25 | 56.5     | 52.25     |
| IsoButane        | 62.25 | 61       | 59.25     |
| Natural Gasoline | 88.38 | 86.75    | 84.5      |
| Propane          | 51.5  | 50.5     | 48        |

# **MB NON**

|                  | Last  | Week Ago | Month Ago |
|------------------|-------|----------|-----------|
| Butane           | 62.25 | 61       | 59.25     |
| IsoButane        | 62.25 | 61       | 59.25     |
| Natural Gasoline | 92.25 | 87.5     | 86        |
| Propane          | 50.5  | 50       | 48        |

#### **CONWAY**

|                  | Last  | Week Ago | Month Ago |
|------------------|-------|----------|-----------|
| Butane