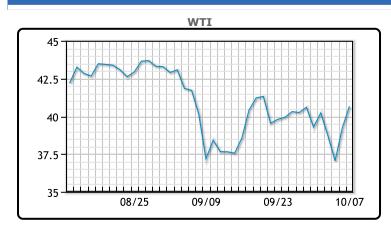

# CRUDE

|     | Last  | Week Ago | Month Ago |
|-----|-------|----------|-----------|
| ANS | 40.97 | 40.57    | 40.47     |
| BLS | 39.32 | 38.47    | 38.07     |
| LLS | 41.77 | 41.47    | 41.27     |
| Mid | 40.72 | 40.22    | 39.87     |
| WTI | 40.67 | 40.22    | 39.77     |