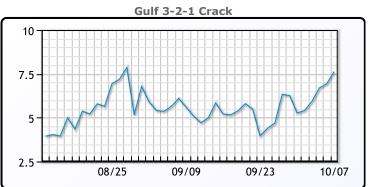

123.51 | 4.1   |  |
| ULSD                 | 118.86 | 5.54  |  |
| WTI                  | 40.67  | 2.17  |  |

# **Market Commentary**

# **Crude & Product Markets**





# CRUDE

|     | Last  | Week Ago | Month Ago |
|-----|-------|----------|-----------|
| ANS | 40.97 | 40.57    | 40.47     |
| BLS | 39.32 | 38.47    | 38.07     |
| LLS | 41.77 | 41.47    | 41.27     |
| Mid | 40.72 | 40.22    | 39.87     |
| WTI | 40.67 | 40.22    | 39.77     |

# **PRODUCTS**

|           | Last   | Week Ago | Month Ago |
|-----------|--------|----------|-----------|
| Gulf RBOB | 122.01 | 115.91   | 114.35    |
| Gulf ULSD | 115.01 | 110.6    | 111.03    |
| NYH RBOB  | 126.76 | 120.58   | 123.72    |
| NYH ULSD  | 119.36 | 114.67   | 113.15    |
| USGC 3%   | 37.13  | 35.88    | 36.13     |









#### **NGLs**

#### MB

|                  | Last  | Week Ago | Month Ago |
|------------------|-------|----------|-----------|
| Butane           | 59.25 | 56.5     | 52.25     |
| IsoButane        | 62.25 | 61       | 59.25     |
| Natural Gasoline | 88.38 | 86.75    | 84.5      |
| Propane          | 51.5  | 50.5     | 48        |

# **MB NON**

|                  | Last  | Week Ago | Month Ago |
|------------------|-------|----------|-----------|
| Butane           | 62.25 | 61       | 59.25     |
| IsoButane        | 62.25 | 61       | 59.25     |
| Natural Gasoline | 92.25 | 87.5     | 86        |
| Propane          | 50.5  | 50       | 48        |

#### **CONWAY**

|                  | Last  | Week Ago | Month Ago |
|------------------|-------|----------|-----------|
| Butane