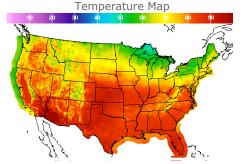

# **Weather Data**

| City         | HIGH °F | LOW °F |
|--------------|---------|--------|
| Calgary      | 57      | 47     |
| Conway       | 59      | 47     |
| Cushing      | 88      | 61     |
| Denver       | 81      | 62     |
| Houston      | 88      | 69     |
| Mont Belvieu | 86      | 63     |
| Sarnia       | 66      | 52     |
| Williston    | 63      | 55     |
|              |         |        |