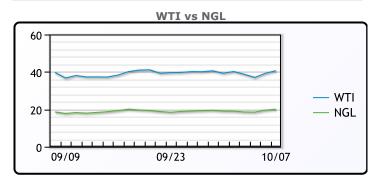

| 59.25     |
| IsoButane        | 62.25 | 61       | 59.25     |
| Natural Gasoline | 92.25 | 87.5     | 86        |
| Propane          | 50.5  | 50       | 48        |

#### **CONWAY**

|                  | Last  | Week Ago | Month Ago |
|------------------|-------|----------|-----------|
| Butane           | 61.25 | 55       | 50        |
| IsoButane        | 64.5  | 60       | 65        |
| Natural Gasoline | 90    | 84.5     | 82        |
| Propane          | 52    | 48       | 43        |

#### **EDMONTON**

|         | Last  | Week Ago | Month Ago |
|---------|-------|----------|-----------|
| Propane | 24.88 | 22.25    | 19.25     |

#### **SARNIA**

|         | Last | Week Ago | Month Ago |
|---------|------|----------|-----------|
| Propane | 60   | 60.5     | 60.5      |

# 



# FΧ

|      | Last    | Change  |
|------|---------|---------|
| CAD  | 1.3312  | -0.0002 |
| DXY  | 93.686  | 0.12299 |
| Gold | 1878.18 | -25.43  |

#### **RATES**

|          | Last   | Change |
|----------|--------|--------|
| US 2yr   | 0.1467 | 0.006  |
| US 10yr  | 0.7353 | 0.0018 |
| CAN 10yr | 0.564  | 0.003  |

# **EQUITIES**

|         | Last     | Change |
|---------|----------|--------|
| Nasdaq  | 11154.6  | 32.11  |
| TSX     | 973.0144 | 2.4089 |
| S&P 500 | 3360.95  | 10.81  |

# **Weather Data**



| City         | HIGH °F | LOW °F |
|--------------|---------|--------|
| Calgary      | 57      | 47     |
| Conway       | 59      | 47     |
| Cushing      | 88      | 61     |
| Denver       | 81      | 62     |
| Houston      | 88      | 69     |
| Mont Belvieu | 86