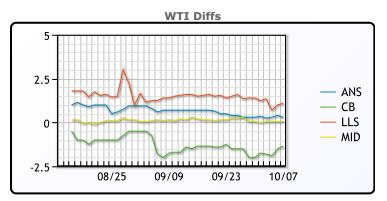

# CRUDE

|     | Last  | Week Ago | Month Ago |
|-----|-------|----------|-----------|
| ANS | 40.97 | 40.57    | 40.47     |
| BLS | 39.32 | 38.47    | 38.07     |
| LLS | 41.77 | 41.47    | 41.27     |
| Mid | 40.72 | 40.22    | 39.87     |
| WTI | 40.67 | 40.22    | 39.77     |