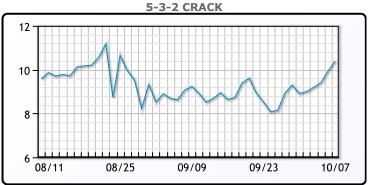

| 123.51 | 4.1   |  |
| ULSD                 | 118.86 | 5.54  |  |
| WTI                  | 40.67  | 2.17  |  |

# **Market Commentary**

# **Crude & Product Markets**





# CRUDE

|     | Last  | Week Ago | Month Ago |
|-----|-------|----------|-----------|
| ANS | 40.97 | 40.57    | 40.47     |
| BLS | 39.32 | 38.47    | 38.07     |
| LLS | 41.77 | 41.47    | 41.27     |
| Mid | 40.72 | 40.22    | 39.87     |
| WTI | 40.67 | 40.22    | 39.77     |

# **PRODUCTS**

|           | Last   | Week Ago | Month Ago |
|-----------|--------|----------|-----------|
| Gulf RBOB | 122.01 | 115.91   | 114.35    |
| Gulf ULSD | 115.01 | 110.6    | 111.03    |
| NYH RBOB  | 126.76 | 120.58   | 123.72    |
| NYH ULSD  | 119.36 | 114.67   | 113.15    |
| USGC 3%   | 37.13  | 35.88    | 36.13     |









#### **NGLs**

#### MB

|                  | Last  | Week Ago | Month Ago |
|------------------|-------|----------|-----------|
| Butane           | 59.25 | 56.5     | 52.25     |
| IsoButane        | 62.25 | 61       | 59.25     |
| Natural Gasoline | 88.38 | 86.75    | 84.5      |
| Propane          | 51.5  | 50.5     | 48        |

# **MB NON**

|                  | Last  | Week Ago | Month Ago |
|------------------|-------|----------|-----------|
| Butane           | 62.25 | 61       | 59.25     |
| IsoButane        | 62.25 | 61       | 59.25     |
| Natural Gasoline | 92.25 | 87.5     | 86        |
| Propane          | 50.5  | 50       | 48        |

#### **CONWAY**

|                  | Last  | Week Ago | Month Ago |
|------------------|-------|----------|-----------|
| Butane