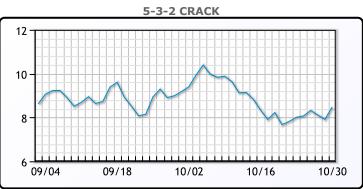

|

**Crude & Product Markets** 



## CRUDE

|     | Last  | Week Ago | Month Ago |
|-----|-------|----------|-----------|
| ANS | 36.59 | 40.32    | 40.57     |
| BLS | 34.29 | 38.67    | 38.47     |
| LLS | 37.14 | 41.27    | 41.47     |
| Mid | 35.94 | 39.72    | 40.22     |
| WTI | 35.79 | 39.67    | 40.22     |





### PRODUCTS

|           | Last   | Week Ago | Month Ago |
|-----------|--------|----------|-----------|
| Gulf RBOB | 98.47  | 108.93   | 115.91    |
| Gulf ULSD | 105.21 | 111.34   | 110.6     |
| NYH RBOB  | 106.2  | 114.89   | 120.58    |
| NYH ULSD  | 109.25 | 115.63   | 114.67    |
| USGC 3%   | 34.88  | 38.88    | 35.88     |



This report has been prepared by PFL Petroleum Limited personnel for your information only and the views expressed are intended to provide market commentary and are not recommendations. This report is not an offer to sell or a solicitation of any offer to buy any security. The information contained herein has been compiled by PFL from sources believed to be reliable, but no representation or warranty, express or implied, is made by PFL Petroleum Limited, its affiliates or any other person as to its accuracy, completeness or correctness. Copyright 2017 PFL Petroleum Limited. All Rights Reserved





| MB                      |       |       |       |  |  |  |  |
|-------------------------|-------|-------|-------|--|--|--|--|
| Last Week Ago Month Ago |       |       |       |  |  |  |  |