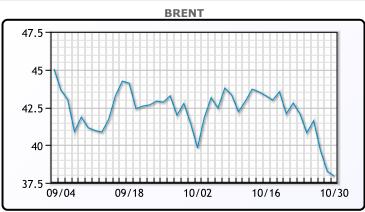

# MARKET DAILY

https://www.pflpetroleum.com 1865 Veterans Park Dr. Suite 303 Naples, Florida 34109 Phone: 239-390-2885 Fax: 239-949-0611 Oct 30, 2020 6:52 PM

| Major Energy Futures |        |        |  |  |
|----------------------|--------|--------|--|--|
| Settle Change        |        |        |  |  |
| Brent                | 37.94  | -0.32  |  |  |
| Gas Oil              | 305    | -10.75 |  |  |
| Natural Gas          | 3.354  | 0.01   |  |  |
| RBOB                 | 103.22 | -3.56  |  |  |
| ULSD                 | 108.59 | -2.64  |  |  |
| WTI                  | 35.79  | -0.38  |  |  |

| Market Commentary                                                                                                                                                                                                                                                                                                                                                                                                                                                                                                                                                                                                                                                                                                                                                         |
|---------------------------------------------------------------------------------------------------------------------------------------------------------------------------------------------------------------------------------------------------------------------------------------------------------------------------------------------------------------------------------------------------------------------------------------------------------------------------------------------------------------------------------------------------------------------------------------------------------------------------------------------------------------------------------------------------------------------------------------------------------------------------|
| Prices continued their decline today, on course for the second<br>consecutive monthly decline on rising coronavirus cases. Leaders in<br>both France and Germany have ordered their countries back into<br>lockdown, as a massive second wave of coronavirus infections<br>threatened to overwhelm Europe before the winter. "Many nations<br>with high oil consumption across the world are seeing infection<br>levels that they didn't have even during the first wave," said Paola<br>Rodriguez-Masiu, Rystad Energy's senior oil markets analyst.<br>"These infection levels are destined to bite oil demand, as traffic will<br>be curbed to minimum during the coming lockdowns. WTI traded<br>down \$.38 or -1.05% to close at \$35.79. Brent traded down \$.32 or |
| 84% to close at \$37.94.                                                                                                                                                                                                                                                                                                                                                                                                                                                                                                                                                                                                                                                                                                                                                  |