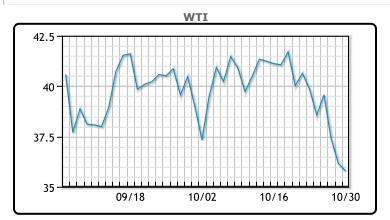

# MARKET DAILY

https://www.pflpetroleum.com 1865 Veterans Park Dr. Suite 303 Naples, Florida 34109 Phone: 239-390-2885 Fax: 239-949-0611 Oct 30, 2020 6:52 PM

| Major Energy Futures |        |        |  |  |
|----------------------|--------|--------|--|--|
| Settle Change        |        |        |  |  |
| Brent                | 37.94  | -0.32  |  |  |
| Gas Oil              | 305    | -10.75 |  |  |
| Natural Gas          | 3.354  | 0.01   |  |  |
| RBOB                 | 103.22 | -3.56  |  |  |
| ULSD                 | 108.59 | -2.64  |  |  |
| WTI                  | 35.79  | -0.38  |  |  |

| Market Commentary                                                                                                                                                                                                                                                                                                                                                                                                                                                                                                                                                                                                                                                                                                                                                         |
|---------------------------------------------------------------------------------------------------------------------------------------------------------------------------------------------------------------------------------------------------------------------------------------------------------------------------------------------------------------------------------------------------------------------------------------------------------------------------------------------------------------------------------------------------------------------------------------------------------------------------------------------------------------------------------------------------------------------------------------------------------------------------|
| Prices continued their decline today, on course for the second<br>consecutive monthly decline on rising coronavirus cases. Leaders in<br>both France and Germany have ordered their countries back into<br>lockdown, as a massive second wave of coronavirus infections<br>threatened to overwhelm Europe before the winter. "Many nations<br>with high oil consumption across the world are seeing infection<br>levels that they didn't have even during the first wave," said Paola<br>Rodriguez-Masiu, Rystad Energy's senior oil markets analyst.<br>"These infection levels are destined to bite oil demand, as traffic will<br>be curbed to minimum during the coming lockdowns. WTI traded<br>down \$.38 or -1.05% to close at \$35.79. Brent traded down \$.32 or |
| 84% to close at \$37.94.                                                                                                                                                                                                                                                                                                                                                                                                                                                                                                                                                                                                                                                                                                                                                  |

## CRUDE

|     | Last  | Week Ago | Month Ago |
|-----|-------|----------|-----------|
| ANS | 36.59 | 40.32    | 40.57     |
| BLS | 34.29 | 38.67    | 38.47     |
| LLS | 37.14 | 41.27    | 41.47     |
| Mid | 35.94 | 39.72    | 40.22     |
| WTI | 35.79 | 39.67    | 40.22     |