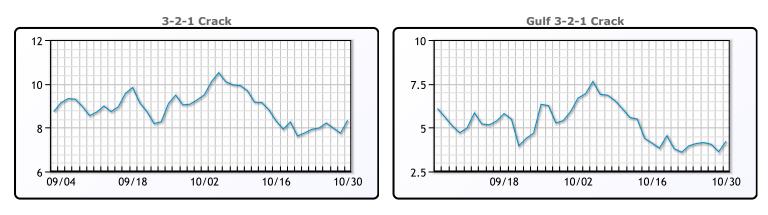

**Crude & Product Markets** 

## CRUDE

|     | Last  | Week Ago | Month Ago |
|-----|-------|----------|-----------|
| ANS | 36.59 | 40.32    | 40.57     |
| BLS | 34.29 | 38.67    | 38.47     |
| LLS | 37.14 | 41.27    | 41.47     |
| Mid | 35.94 | 39.72    | 40.22     |
| WTI | 35.79 | 39.67    | 40.22     |

### PRODUCTS

|           | Last   | Week Ago | Month Ago |
|-----------|--------|----------|-----------|
| Gulf RBOB | 98.47  | 108.93   | 115.91    |
| Gulf ULSD | 105.21 | 111.34   | 110.6     |
| NYH RBOB  | 106.2  | 114.89   | 120.58    |
| NYH ULSD  | 109.25 | 115.63   | 114.67    |
| USGC 3%   | 34.88  | 38.88    | 35.88     |