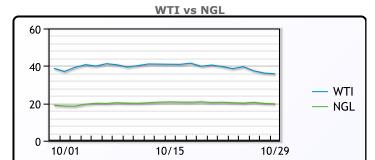

# MARKET DAILY

https://www.pflpetroleum.com 1865 Veterans Park Dr. Suite 303 Naples, Florida 34109 Phone: 239-390-2885 Fax: 239-949-0611 Oct 30, 2020 6:52 PM

| Major Energy Futures |        |        |  |  |
|----------------------|--------|--------|--|--|
| Settle Change        |        |        |  |  |
| Brent                | 37.94  | -0.32  |  |  |
| Gas Oil              | 305    | -10.75 |  |  |
| Natural Gas          | 3.354  | 0.01   |  |  |
| RBOB                 | 103.22 | -3.56  |  |  |
| ULSD                 | 108.59 | -2.64  |  |  |
| WTI                  | 35.79  | -0.38  |  |  |

| Market Commentary                                                                                                                                                                                                                                                                                                                                                                                                                                                                                                                                                                                                                                                                                                                                                         |
|---------------------------------------------------------------------------------------------------------------------------------------------------------------------------------------------------------------------------------------------------------------------------------------------------------------------------------------------------------------------------------------------------------------------------------------------------------------------------------------------------------------------------------------------------------------------------------------------------------------------------------------------------------------------------------------------------------------------------------------------------------------------------|
| Prices continued their decline today, on course for the second<br>consecutive monthly decline on rising coronavirus cases. Leaders in<br>both France and Germany have ordered their countries back into<br>lockdown, as a massive second wave of coronavirus infections<br>threatened to overwhelm Europe before the winter. "Many nations<br>with high oil consumption across the world are seeing infection<br>levels that they didn't have even during the first wave," said Paola<br>Rodriguez-Masiu, Rystad Energy's senior oil markets analyst.<br>"These infection levels are destined to bite oil demand, as traffic will<br>be curbed to minimum during the coming lockdowns. WTI traded<br>down \$.38 or -1.05% to close at \$35.79. Brent traded down \$.32 or |
| 84% to close at \$37.94.                                                                                                                                                                                                                                                                                                                                                                                                                                                                                                                                                                                                                                                                                                                                                  |