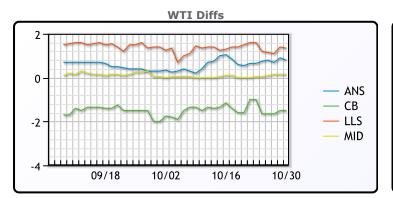

## CRUDE

|     | Last  | Week Ago | Month Ago |
|-----|-------|----------|-----------|
| ANS | 36.59 | 40.32    | 40.57     |
| BLS | 34.29 | 38.67    | 38.47     |
| LLS | 37.14 | 41.27    | 41.47     |
| Mid | 35.94 | 39.72    | 40.22     |
| WTI | 35.79 | 39.67    | 40.22     |