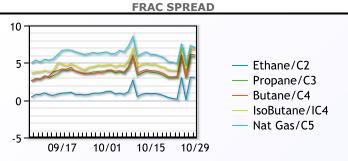

| DXY  | 94.038  | 0.083   | US 10yr  | 0.8737 | 0.0507 | TSX     | 928.9    | -5.9309 |
| Gold | 1878.81 | 11.22   | CAN 10yr | 0.663  | 0.033  | S&P 500 | 3269.96  | -40.15  |

## Weather Data



This report has been prepared by PFL Petroleum Limited personnel for your information only and the views expressed are intended to provide market commentary and are not recommendations. This report is not an offer to sell or a solicitation of any offer to buy any security. The information contained herein has been compiled by PFL from sources believed to be reliable, but no representation or warranty, express or implied, is made by PFL Petroleum Limited, its affiliates or any other person as to its accuracy, completeness or correctness. Copyright 2017 PFL Petroleum Limited. All Rights Reserved