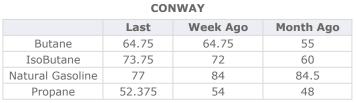

| MB                      |       |       |       |  |  |  |  |
|-------------------------|-------|-------|-------|--|--|--|--|
| Last Week Ago Month Ago |       |       |       |  |  |  |  |
| Butane                  | 62.75 | 61.75 | 56.5  |  |  |  |  |
| IsoButane               | 65.5  | 65.25 | 61    |  |  |  |  |
| Natural Gasoline        | 76.88 | 87    | 86.75 |  |  |  |  |
| Propane                 | 53    | 54    | 50.5  |  |  |  |  |

**MB NON** 

|                  | Last  | Week Ago | Month Ago |
|------------------|-------|----------|-----------|
| Butane           | 65.75 | 64.75    | 61        |
| IsoButane        | 65.5  | 65.25    | 61        |
| Natural Gasoline | 77.75 | 85       | 87.5      |
| Propane          | 52.75 | 53.38    | 50        |