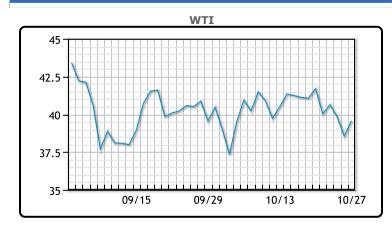

Market Commentary

Oil prices were strong today after yesterday's sell off. Contango in the oil markets has also been strong as of late further indicating a potential surplus in the short term. Prices benefited today from some shutdown production due to Hurricane Zeta, though not nearly as much has been shut down as the last few storms (roughly 300K/bpd). It is concerning that some OPEC+ cuts are set to unwind in the midst of the uptick in virus cases although the cuts would still represent a major amount. "As the virus continues to spread, the odds of additional OPEC + production tends to diminish in helping to provide some balance to the market," said Jim Rittersbush. WTI traded up \$1.01 or 2.62% to close at \$39.57. Brent traded up \$.74 or 1.83% to close at \$41.20

## **CRUDE**

|     | Last  | Week Ago | Month Ago |
|-----|-------|----------|-----------|
| ANS | 40.37 | 42.06    | 40.4      |
| BLS | 37.92 | 39.86    | 38.6      |
| LLS | 40.72 | 42.86    | 41.45     |
| Mid | 39.67 | 41.46    | 40.4      |
| WTI | 39.57 | 41.46    | 40.1      |