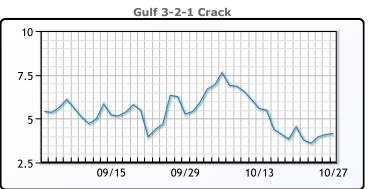

# **Crude & Product Markets**

## **CRUDE**

|     | Last  | Week Ago | Month Ago |
|-----|-------|----------|-----------|
| ANS | 40.37 | 42.06    | 40.4      |
| BLS | 37.92 | 39.86    | 38.6      |
| LLS | 40.72 | 42.86    | 41.45     |
| Mid | 39.67 | 41.46    | 40.4      |
| WTI | 39.57 | 41.46    | 40.1      |

## **PRODUCTS**

|           | Last   | Week Ago | Month Ago |
|-----------|--------|----------|-----------|
| Gulf RBOB | 108.5  | 112.17   | 119.11    |
| Gulf ULSD | 112.4  | 113.52   | 108.33    |
| NYH RBOB  | 115.19 | 120.19   | 122.17    |
| NYH ULSD  | 116.57 | 117.85   | 113.12    |
| USGC 3%   | 38.38  | 39.88    | 35.88     |