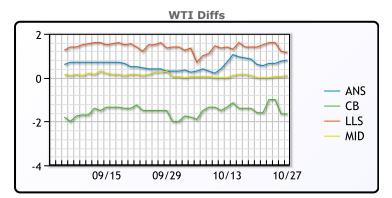

## **CRUDE**

|     | Last  | Week Ago | Month Ago |
|-----|-------|----------|-----------|
| ANS | 40.37 | 42.06    | 40.4      |
| BLS | 37.92 | 39.86    | 38.6      |
| LLS | 40.72 | 42.86    | 41.45     |
| Mid | 39.67 | 41.46    | 40.4      |
| WTI | 39.57 | 41.46    | 40.1      |