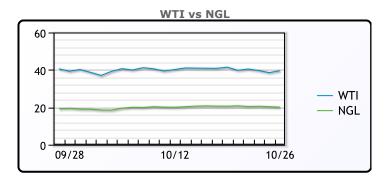

# **Crude & Product Markets**

## **CRUDE**

|     | Last  | Week Ago | Month Ago |
|-----|-------|----------|-----------|
| ANS | 40.37 | 42.06    | 40.4      |
| BLS | 37.92 | 39.86    | 38.6      |
| LLS | 40.72 | 42.86    | 41.45     |
| Mid | 39.67 | 41.46    | 40.4      |
| WTI | 39.57 | 41.46    | 40.1      |

## **NGLs**