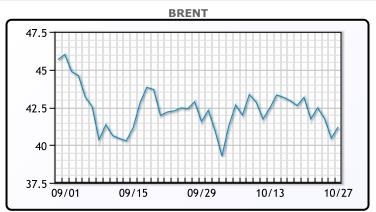

Market Commentary

Oil prices were strong today after yesterday's sell off. Contango in the oil markets has also been strong as of late further indicating a potential surplus in the short term. Prices benefited today from some shutdown production due to Hurricane Zeta, though not nearly as much has been shut down as the last few storms (roughly 300K/bpd). It is concerning that some OPEC+ cuts are set to unwind in the midst of the uptick in virus cases although the cuts would still represent a major amount. "As the virus continues to spread, the odds of additional OPEC + production tends to diminish in helping to provide some balance to the market," said Jim Rittersbush. WTI traded up \$1.01 or 2.62% to close at \$39.57. Brent traded up \$.74 or 1.83% to close at \$41.20

## **CRUDE**

|     | Last  | Week Ago | Month Ago |
|-----|-------|----------|-----------|
| ANS | 40.37 | 42.06    | 40.4      |
| BLS | 37.92 | 39.86    | 38.6      |
| LLS | 40.72 | 42.86    | 41.45     |
| Mid | 39.67 | 41.46    | 40.4      |
| WTI | 39.57 | 41.46    | 40.1      |