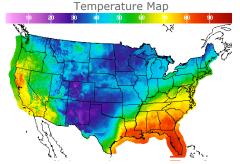

# **Weather Data**

| City         | HIGH °F | LOW °F |
|--------------|---------|--------|
| Calgary      | 52      | 33     |
| Conway       | 39      | 14     |
| Cushing      | 32      | 29     |
| Denver       | 39      | 16     |
| Houston      | 75      | 63     |
| Mont Belvieu | 75      | 66     |
| Sarnia       | 41      | 35     |
| Williston    | 41      | 11     |
|              |         |        |