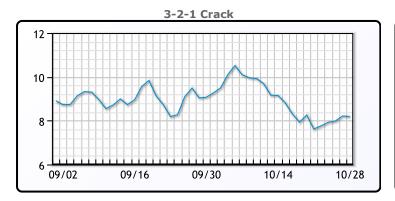

# **Crude & Product Markets**

## **CRUDE**

|     | Last  | Week Ago | Month Ago |
|-----|-------|----------|-----------|
| ANS | 40.37 | 42.06    | 40.4      |
| BLS | 37.92 | 39.86    | 38.6      |
| LLS | 40.72 | 42.86    | 41.45     |
| Mid | 39.67 | 41.46    | 40.4      |
| WTI | 39.57 | 41.46    | 40.1      |

## **PRODUCTS**

|           | Last   | Week Ago | Month Ago |
|-----------|--------|----------|-----------|
| Gulf RBOB | 108.5  | 112.17   | 119.11    |
| Gulf ULSD | 112.4  | 113.52   | 108.33    |
| NYH RBOB  | 115.19 | 120.19   | 122.17    |
| NYH ULSD  | 116.57 | 117.85   | 113.12    |
| USGC 3%   | 38.38  | 39.88    | 35.88     |