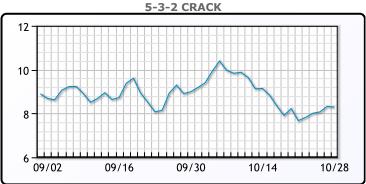

market," said Jim Rittersbush. WTI traded up \$1.01 or 2.62% to close at \$39.57. Brent traded up \$.74 or 1.83% to close at \$41.20

# **Crude & Product Markets**





## **CRUDE**

|     | Last  | Week Ago | Month Ago |
|-----|-------|----------|-----------|
| ANS | 40.37 | 42.06    | 40.4      |
| BLS | 37.92 | 39.86    | 38.6      |
| LLS | 40.72 | 42.86    | 41.45     |
| Mid | 39.67 | 41.46    | 40.4      |
| WTI | 39.57 | 41.46    | 40.1      |

## **PRODUCTS**

|           | Last   | Week Ago | Month Ago |
|-----------|--------|----------|-----------|
| Gulf RBOB | 108.5  | 112.17   | 119.11    |
| Gulf ULSD | 112.4  | 113.52   | 108.33    |
| NYH RBOB  | 115.19 | 120.19   | 122.17    |
| NYH ULSD  | 116.57 | 117.85   | 113.12    |
| USGC 3%   | 38.38  | 39.88    | 35.88     |









## **NGLs**

## MB

|                  | Last  | Week Ago | Month Ago |
|------------------|-------|----------|-----------|
| Butane           | 62.75 | 63       | 55        |
| IsoButane        | 66.5  | 65.5     | 60        |
| Natural Gasoline | 82.5  | 89.25    | 88.5      |
| Propane          | 53.75 | 53.625   | 50.75     |

## **MB NON**

|                  | Last  | Week Ago | Month Ago |
|------------------|-------|----------|-----------|
| Butane           | 65.75 | 65       | 64        |
| IsoButane        | 66.5  | 65.5     | 60        |
| Natural Gasoline | 84.75 | 91       | 87.75     |
| Propane          | 52.63 | 53.25    | 50.63     |

#### **CONWAY**

|                  | Last  | Week Ago | Month Ago |
|------------------|-------|----------|-----------|
| Butane