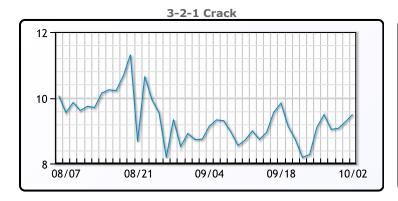

#### **Crude & Product Markets**

## **CRUDE**

|     | Last  | Week Ago | Month Ago |
|-----|-------|----------|-----------|
| ANS | 37.35 | 40.4     | 42.21     |
| BLS | 35.15 | 38.6     | 39.51     |
| LLS | 37.75 | 41.45    | 42.91     |
| Mid | 37.1  | 40.4     | 41.61     |
| WTI | 37.05 | 40.1     | 41.51     |