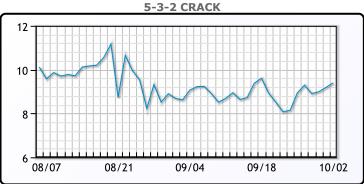

les energy presence. WTI traded down \$1.67 or -4.31% to close at \$37.05. Brent traded down \$1.66 or -4.06% to close is \$39.27.

#### **Crude & Product Markets**





## **CRUDE**

|     | Last  | Week Ago | Month Ago |
|-----|-------|----------|-----------|
| ANS | 37.35 | 40.4     | 42.21     |
| BLS | 35.15 | 38.6     | 39.51     |
| LLS | 37.75 | 41.45    | 42.91     |
| Mid | 37.1  | 40.4     | 41.61     |
| WTI | 37.05 | 40.1     | 41.51     |

## **PRODUCTS**

|           | Last   | Week Ago | Month Ago |
|-----------|--------|----------|-----------|
| Gulf RBOB | 110.22 | 119.11   | 116.7     |
| Gulf ULSD | 103.8  | 108.33   | 114.05    |
| NYH RBOB  | 114.6  | 122.17   | 126.2     |
| NYH ULSD  | 109    | 113.12   | 117.72    |
| USGC 3%   | 33.88  | 35.88    | 37.63     |









#### **NGLs**

#### MB

|                  | Last   | Week Ago | Month Ago |
|------------------|--------|----------|-----------|
| Butane           | 55     | 55       | 55        |
| IsoButane        | 59.5   | 60       | 62.5      |
| Natural Gasoline | 85.5   | 87.5     | 89.75     |
| Propane          | 48.625 | 50.75    | 50.375    |

## **MB NON**

|                  | Last  | Week Ago | Month Ago |
|------------------|-------|----------|-----------|
| Butane           | 58    | 64       | 62        |
| IsoButane        | 59.5  | 60       | 62.5      |
| Natural Gasoline | 82.5  | 87.75    | 87.25     |
| Propane          | 48.75 | 50       | 52        |

#### **CONWAY**

|                  | Last  | Week Ago | Month Ago |
|------------------|-------|----------|-----------|
|