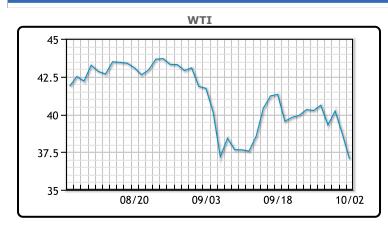

# **Market Commentary**

Oil prices spiraled downward again as the President of the United States tested positive for coronavirus. This overshadowed the news of today's worse than expected job report, as economic scarring may begin to be more apparent in Q4. Non Farm payrolls increased by 661K jobs, with Wall Street expecting 800K new jobs. "This report is massively concerning. We are not where we need to be, nor are we moving fast enough in the right direction as we head into fall." Said Nick Bunker, economic research director at Indeed. The oil market appears to be taking the biggest Covid hit of all the asset classes, with demand struggling significantly at a time when production is rising. It will be interesting to see how much of the job and spending cuts (as well as lack of investment) in the oil industry will be permanent. Some of the majors are already supporting a longer term view of declining demand for fossil fuels and looking to grow their renewables energy presence. WTI traded down \$1.67 or -4.31% to close at \$37.05. Brent traded down \$1.66 or -4.06% to close is \$39.27.

## **CRUDE**

|     | Last  | Week Ago | Month Ago |
|-----|-------|----------|-----------|
| ANS | 37.35 | 40.4     | 42.21     |
| BLS | 35.15 | 38.6     | 39.51     |
| LLS | 37.75 | 41.45    | 42.91     |
| Mid | 37.1  | 40.4     | 41.61     |
| WTI | 37.05 | 40.1     | 41.51     |