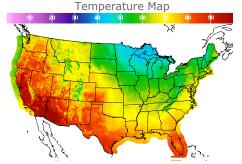

## **Weather Data**

| City         | HIGH °F | LOW °F |
|--------------|---------|--------|
| Calgary      | 67      | 49     |
| Conway       | 48      | 34     |
| Cushing      | 68      | 48     |
| Denver       | 74      | 58     |
| Houston      | 80      | 68     |
| Mont Belvieu | 77      | 60     |
| Sarnia       | 51      | 43     |
| Williston    | 60      | 41     |