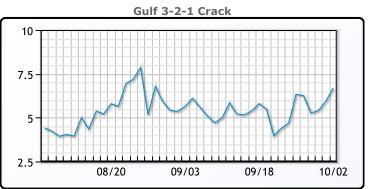

#### **Crude & Product Markets**

## **PRODUCTS**

|           | Last   | Week Ago | Month Ago |
|-----------|--------|----------|-----------|
| Gulf RBOB | 110.22 | 119.11   | 116.7     |
| Gulf ULSD | 103.8  | 108.33   | 114.05    |
| NYH RBOB  | 114.6  | 122.17   | 126.2     |
| NYH ULSD  | 109    | 113.12   | 117.72    |
| USGC 3%   | 33.88  | 35.88    | 37.63     |