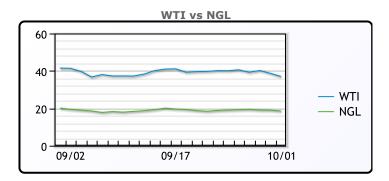

#### **Crude & Product Markets**

## **CRUDE**

|     | Last  | Week Ago | Month Ago |
|-----|-------|----------|-----------|
| ANS | 37.35 | 40.4     | 42.21     |
| BLS | 35.15 | 38.6     | 39.51     |
| LLS | 37.75 | 41.45    | 42.91     |
| Mid | 37.1  | 40.4     | 41.61     |
| WTI | 37.05 | 40.1     | 41.51     |

#### **NGLs**