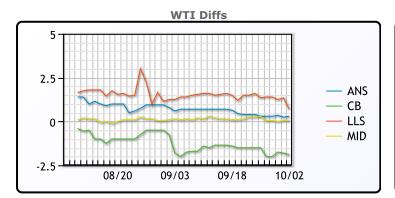

## **CRUDE**

|     | Last  | Week Ago | Month Ago |
|-----|-------|----------|-----------|
| ANS | 37.35 | 40.4     | 42.21     |
| BLS | 35.15 | 38.6     | 39.51     |
| LLS | 37.75 | 41.45    | 42.91     |
| Mid | 37.1  | 40.4     | 41.61     |
| WTI | 37.05 | 40.1     | 41.51     |