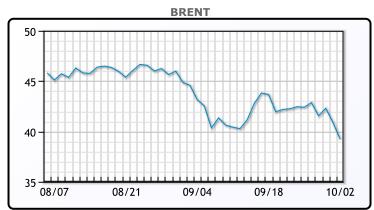

# **Market Commentary**

Oil prices spiraled downward again as the President of the United States tested positive for coronavirus. This overshadowed the news of today's worse than expected job report, as economic scarring may begin to be more apparent in Q4. Non Farm payrolls increased by 661K jobs, with Wall Street expecting 800K new jobs. "This report is massively concerning. We are not where we need to be, nor are we moving fast enough in the right direction as we head into fall." Said Nick Bunker, economic research director at Indeed. The oil market appears to be taking the biggest Covid hit of all the asset classes, with demand struggling significantly at a time when production is rising. It will be interesting to see how much of the job and spending cuts (as well as lack of investment) in the oil industry will be permanent. Some of the majors are already supporting a longer term view of declining demand for fossil fuels and looking to grow their renewables energy presence. WTI traded down \$1.67 or -4.31% to close at \$37.05. Brent traded down \$1.66 or -4.06% to close is \$39.27.