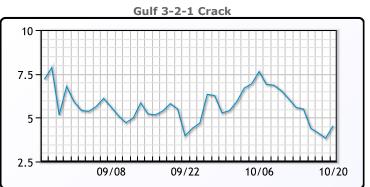

## **Crude & Product Markets**

## **PRODUCTS**

|           | Last   | Week Ago | Month Ago |
|-----------|--------|----------|-----------|
| Gulf RBOB | 112.17 | 114.27   | 119.16    |
| Gulf ULSD | 113.52 | 112.75   | 111.89    |
| NYH RBOB  | 120.19 | 120.27   | 125.54    |
| NYH ULSD  | 117.85 | 117.78   | 116.32    |
| USGC 3%   | 39.88  | 38.38    | 37.38     |