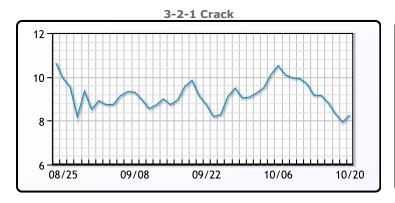

## **Crude & Product Markets**

## **CRUDE**

|     | Last  | Week Ago | Month Ago |
|-----|-------|----------|-----------|
| ANS | 42.06 | 41.2     | 41.61     |
| BLS | 39.86 | 38.85    | 39.86     |
| LLS | 42.86 | 41.45    | 42.51     |
| Mid | 41.46 | 40.25    | 41.26     |
| WTI | 41.46 | 40.2     | 41.11     |