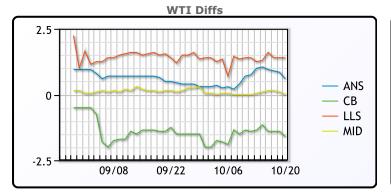

## **CRUDE**

|     | Last  | Week Ago | Month Ago |
|-----|-------|----------|-----------|
| ANS | 42.06 | 41.2     | 41.61     |
| BLS | 39.86 | 38.85    | 39.86     |
| LLS | 42.86 | 41.45    | 42.51     |
| Mid | 41.46 | 40.25    | 41.26     |
| WTI | 41.46 | 40.2     | 41.11     |