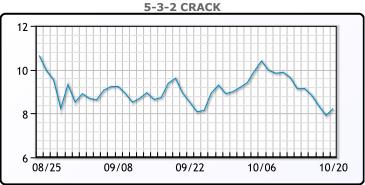

crude prices early this year. WTI traded up \$.64 or 1.56% to close at \$41.70. Brent traded up \$.54 or 1.27% to close at \$43.16.

## **Crude & Product Markets**





## **CRUDE**

|     | Last  | Week Ago | Month Ago |
|-----|-------|----------|-----------|
| ANS | 42.06 | 41.2     | 41.61     |
| BLS | 39.86 | 38.85    | 39.86     |
| LLS | 42.86 | 41.45    | 42.51     |
| Mid | 41.46 | 40.25    | 41.26     |
| WTI | 41.46 | 40.2     | 41.11     |

## **PRODUCTS**

|           | Last   | Week Ago | Month Ago |
|-----------|--------|----------|-----------|
| Gulf RBOB | 112.17 | 114.27   | 119.16    |
| Gulf ULSD | 113.52 | 112.75   | 111.89    |
| NYH RBOB  | 120.19 | 120.27   | 125.54    |
| NYH ULSD  | 117.85 | 117.78   | 116.32    |
| USGC 3%   | 39.88  | 38.38    | 37.38     |









#### **NGLs**

#### MB

|                  | Last   | Week Ago | Month Ago |
|------------------|--------|----------|-----------|
| Butane           | 63     | 62       | 57.25     |
| IsoButane        | 65.5   | 65.25    | 58.75     |
| Natural Gasoline | 89.25  | 89.5     | 90.25     |
| Propane          | 53.625 | 52.5     | 51        |

## **MB NON**

|                  | Last  | Week Ago | Month Ago |
|------------------|-------|----------|-----------|
| Butane           | 65    | 64.5     | 69.25     |
| IsoButane        | 65.5  | 65.25    | 58.75     |
| Natural Gasoline | 91    | 90.75    | 90        |
| Propane          | 53.25 | 51.75    | 51.13     |

#### **CONWAY**

|                  | Last  | Week Ago | Month Ago |
|------------------|-------|----------|-----------|
|