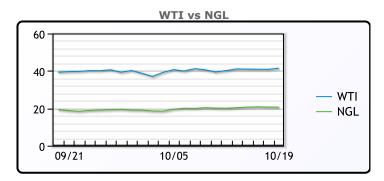

## **CRUDE**

|     | Last  | Week Ago | Month Ago |
|-----|-------|----------|-----------|
| ANS | 42.06 | 41.2     | 41.61     |
| BLS | 39.86 | 38.85    | 39.86     |
| LLS | 42.86 | 41.45    | 42.51     |
| Mid | 41.46 | 40.25    | 41.26     |
| WTI | 41.46 | 40.2     | 41.11     |

#### **NGLs**