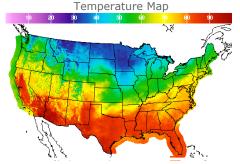

## **Weather Data**

| City         | HIGH °F | LOW °F |
|--------------|---------|--------|
| City         | 111011  | LOW    |
| Calgary      | 34      | 21     |
| Conway       | 32      | 23     |
| Cushing      | 71      | 48     |
| Denver       | 66      | 54     |
| Houston      | 87      | 74     |
| Mont Belvieu | 81      | 71     |
| Sarnia       | 49      | 41     |
| Williston    | 31      | 22     |