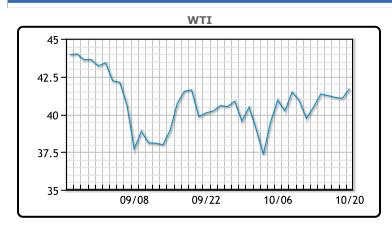

## **Market Commentary**

Oil was little changed on Tuesday, pressured by the threat to demand from rising coronavirus cases, though hopes of a US stimulus package were supporting markets again. John Kilduff, partner at Again Capital in New York said "If we get a deal, I think that would be supportive, and if we don't get a deal, I think that's going to be somewhat punishing for prices". Rising cases and increased measures to try to curb that are weighing on demand and market sentiment which makes the stimulus package as relevant as ever to traders. CP rail's Q3 crude volumes were down 80% year over year, with only 5000 car loads shipped in the quarter. Energy has been the hardest hit category for the Class ones following the collapse of crude prices early this year. WTI traded up \$.64 or 1.56% to close at \$41.70. Brent traded up \$.54 or 1.27% to close at \$43.16.

## **CRUDE**

|     | Last  | Week Ago | Month Ago |
|-----|-------|----------|-----------|
| ANS | 42.06 | 41.2     | 41.61     |
| BLS | 39.86 | 38.85    | 39.86     |
| LLS | 42.86 | 41.45    | 42.51     |
| Mid | 41.46 | 40.25    | 41.26     |
| WTI | 41.46 | 40.2     | 41.11     |