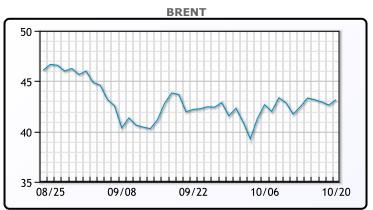

## **Market Commentary**

Oil was little changed on Tuesday, pressured by the threat to demand from rising coronavirus cases, though hopes of a US stimulus package were supporting markets again. John Kilduff, partner at Again Capital in New York said "If we get a deal, I think that would be supportive, and if we don't get a deal, I think that's going to be somewhat punishing for prices". Rising cases and increased measures to try to curb that are weighing on demand and market sentiment which makes the stimulus package as relevant as ever to traders. CP rail's Q3 crude volumes were down 80% year over year, with only 5000 car loads shipped in the quarter. Energy has been the hardest hit category for the Class ones following the collapse of crude prices early this year. WTI traded up \$.64 or 1.56% to close at \$41.70. Brent traded up \$.54 or 1.27% to close at \$43.16.

## **CRUDE**

|     | Last  | Week Ago | Month Ago |
|-----|-------|----------|-----------|
| ANS | 42.06 | 41.2     | 41.61     |
| BLS | 39.86 | 38.85    | 39.86     |
| LLS | 42.86 | 41.45    | 42.51     |
| Mid | 41.46 | 40.25    | 41.26     |
| WTI | 41.46 | 40.2     | 41.11     |