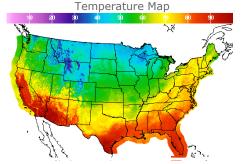

# **Weather Data**

| City         | HIGH °F | LOW °F |
|--------------|---------|--------|
| Calgary      | 39      | 29     |
| Conway       | 40      | 30     |
| Cushing      | 70      | 54     |
| Denver       | 52      | 42     |
| Houston      | 86      | 75     |
| Mont Belvieu | 83      | 73     |
| Sarnia       | 62      | 45     |
| Williston    | 42      | 33     |