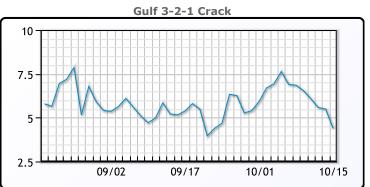

#### **Crude & Product Markets**

# **PRODUCTS**

|           | Last   | Week Ago | Month Ago |
|-----------|--------|----------|-----------|
| Gulf RBOB | 112.75 | 121.79   | 109.74    |
| Gulf ULSD | 114.72 | 115.63   | 105.73    |
| NYH RBOB  | 119.38 | 126.41   | 115.31    |
| NYH ULSD  | 119.37 | 120.11   | 110.06    |
| USGC 3%   | 39.13  | 37.88    | 35.63     |