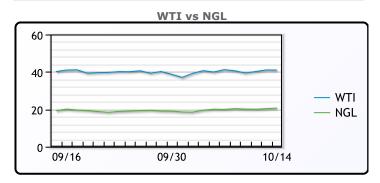

# **CRUDE**

|     | Last  | Week Ago | Month Ago |
|-----|-------|----------|-----------|
| ANS | 41.91 | 41.59    | 38.98     |
| BLS | 39.56 | 39.69    | 36.93     |
| LLS | 42.56 | 42.54    | 39.88     |
| Mid | 41.11 | 41.19    | 38.43     |
| WTI | 40.96 | 41.19    | 38.28     |

# **NGLs**