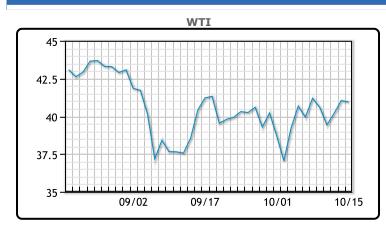

307K/bpd. WTI traded down \$.08 or -.19% to close at \$40.96. Brent

traded down \$.16 or -.37% to close at \$43.16.

**Market Commentary** 

# **CRUDE**

|     | Last  | Week Ago | Month Ago |
|-----|-------|----------|-----------|
| ANS | 41.91 | 41.59    | 38.98     |
| BLS | 39.56 | 39.69    | 36.93     |
| LLS | 42.56 | 42.54    | 39.88     |
| Mid | 41.11 | 41.19    | 38.43     |
| WTI | 40.96 | 41.19    | 38.28     |