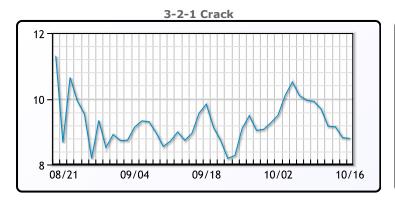

#### **Crude & Product Markets**

# **CRUDE**

|     | Last  | Week Ago | Month Ago |
|-----|-------|----------|-----------|
| ANS | 41.91 | 41.59    | 38.98     |
| BLS | 39.56 | 39.69    | 36.93     |
| LLS | 42.56 | 42.54    | 39.88     |
| Mid | 41.11 | 41.19    | 38.43     |
| WTI | 40.96 | 41.19    | 38.28     |