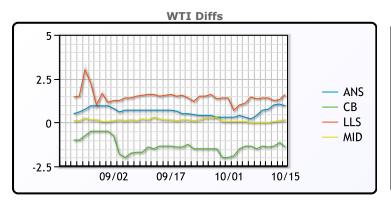

# **CRUDE**

|     | Last  | Week Ago | Month Ago |
|-----|-------|----------|-----------|
| ANS | 41.91 | 41.59    | 38.98     |
| BLS | 39.56 | 39.69    | 36.93     |
| LLS | 42.56 | 42.54    | 39.88     |
| Mid | 41.11 | 41.19    | 38.43     |
| WTI | 40.96 | 41.19    | 38.28     |