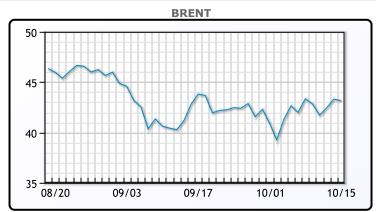

307K/bpd. WTI traded down \$.08 or -.19% to close at \$40.96. Brent

traded down \$.16 or -.37% to close at \$43.16.

**Market Commentary** 

# **CRUDE**

|     | Last  | Week Ago | Month Ago |
|-----|-------|----------|-----------|
| ANS | 41.91 | 41.59    | 38.98     |
| BLS | 39.56 | 39.69    | 36.93     |
| LLS | 42.56 | 42.54    | 39.88     |
| Mid | 41.11 | 41.19    | 38.43     |
| WTI | 40.96 | 41.19    | 38.28     |