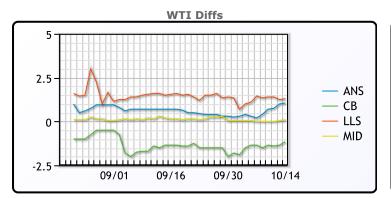

# **CRUDE**

|     | Last  | Week Ago | Month Ago |
|-----|-------|----------|-----------|
| ANS | 42.09 | 40.15    | 37.96     |
| BLS | 39.89 | 38.6     | 35.91     |
| LLS | 42.34 | 41.4     | 38.81     |
| Mid | 41.14 | 39.95    | 37.41     |
| WTI | 41.04 | 39.95    | 37.26     |