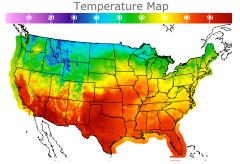

# **Weather Data**

| City         | HIGH °F | LOW °F |
|--------------|---------|--------|
| City         | III I   | LOW    |
| Calgary      | 41      | 30     |
| Conway       | 50      | 36     |
| Cushing      | 87      | 59     |
| Denver       | 75      | 61     |
| Houston      | 87      | 71     |
| Mont Belvieu | 80      | 64     |
| Sarnia       | 60      | 47     |
| Williston    | 49      | 37     |