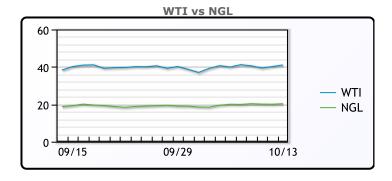

# **CRUDE**

|     | Last  | Week Ago | Month Ago |
|-----|-------|----------|-----------|
| ANS | 42.09 | 40.15    | 37.96     |
| BLS | 39.89 | 38.6     | 35.91     |
| LLS | 42.34 | 41.4     | 38.81     |
| Mid | 41.14 | 39.95    | 37.41     |
| WTI | 41.04 | 39.95    | 37.26     |

# NGLs