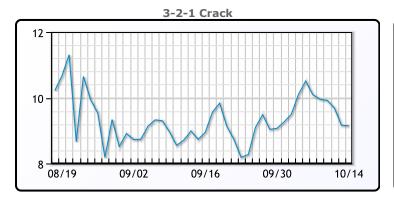

#### **Crude & Product Markets**

# **CRUDE**

|     | Last  | Week Ago | Month Ago |
|-----|-------|----------|-----------|
| ANS | 42.09 | 40.15    | 37.96     |
| BLS | 39.89 | 38.6     | 35.91     |
| LLS | 42.34 | 41.4     | 38.81     |
| Mid | 41.14 | 39.95    | 37.41     |
| WTI | 41.04 | 39.95    | 37.26     |