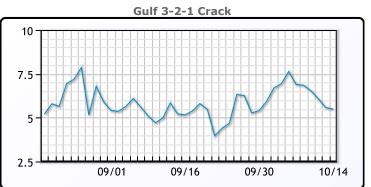

#### **Crude & Product Markets**

# **PRODUCTS**

|           | Last   | Week Ago | Month Ago |
|-----------|--------|----------|-----------|
| Gulf RBOB | 115.21 | 119.09   | 106.18    |
| Gulf ULSD | 115.13 | 112.23   | 105.46    |
| NYH RBOB  | 121.21 | 123.09   | 111.81    |
| NYH ULSD  | 120.13 | 116.58   | 109.46    |
| USGC 3%   | 39.38  | 36.63    | 34.88     |