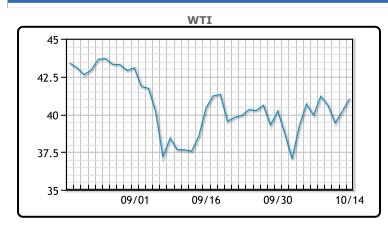

# **Market Commentary**

Oil prices closed higher for the day after initially trading up earlier in the day on strong equities and weaker dollar. This week's inventory report is delayed due to Columbus Day on Monday but the market is expecting a draw across the board when the report comes out tomorrow. The market also continues to be worried about new Coronavirus restrictions, as Frances President Macron announced new curfews for Paris and 8 other French cities. "There is a risk that the demand recovery is stalled by the recent increase in COVID-19 cases in many countries," the International Energy Agency said on Wednesday. "The longer term offers little encouragement for producers; the curve shows prices not reaching \$50/bbl until 2023. Truly, those wishing to bring about a tighter oil market are looking at a moving target." WTI traded up \$.84 or 2.09% to close at \$41.04. Brent traded up \$.87 or 2.05% to close at \$43.32.

# **CRUDE**

|     | Last  | Week Ago | Month Ago |
|-----|-------|----------|-----------|
| ANS | 42.09 | 40.15    | 37.96     |
| BLS | 39.89 | 38.6     | 35.91     |
| LLS | 42.34 | 41.4     | 38.81     |
| Mid | 41.14 | 39.95    | 37.41     |
| WTI | 41.04 | 39.95    | 37.26     |