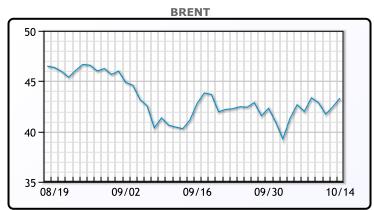

# **Market Commentary**

Oil prices closed higher for the day after initially trading up earlier in the day on strong equities and weaker dollar. This week's inventory report is delayed due to Columbus Day on Monday but the market is expecting a draw across the board when the report comes out tomorrow. The market also continues to be worried about new Coronavirus restrictions, as Frances President Macron announced new curfews for Paris and 8 other French cities. "There is a risk that the demand recovery is stalled by the recent increase in COVID-19 cases in many countries," the International Energy Agency said on Wednesday. "The longer term offers little encouragement for producers; the curve shows prices not reaching \$50/bbl until 2023. Truly, those wishing to bring about a tighter oil market are looking at a moving target." WTI traded up \$.84 or 2.09% to close at \$41.04. Brent traded up \$.87 or 2.05% to close at \$43.32.

# **CRUDE**

|     | Last  | Week Ago | Month Ago |
|-----|-------|----------|-----------|
| ANS | 42.09 | 40.15    | 37.96     |
| BLS | 39.89 | 38.6     | 35.91     |
| LLS | 42.34 | 41.4     | 38.81     |
| Mid | 41.14 | 39.95    | 37.41     |
| WTI | 41.04 | 39.95    | 37.26     |