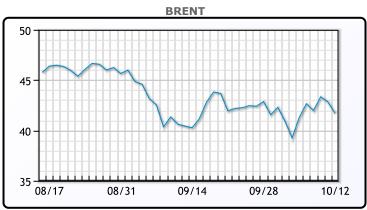

# **MARKET DAILY**

https://www.pflpetroleum.com 1865 Veterans Park Dr. Suite 303 Naples, Florida 34109 Phone: 239-390-2885 Fax: 239-949-0611 Oct 12, 2020 6:50 PM

| Major Energy Futures |        |       |  |  |
|----------------------|--------|-------|--|--|
| Settle Change        |        |       |  |  |
| Brent                | 41.72  | -1.13 |  |  |
| Gas Oil              | 337    | 2.75  |  |  |
| Natural Gas          | 2.881  | 0.14  |  |  |
| RBOB                 | 117.57 | -2.75 |  |  |
| ULSD                 | 115.71 | -3.62 |  |  |
| WTI                  | 39.43  | -1.17 |  |  |

| Market Commentary                                                         |
|---------------------------------------------------------------------------|
| Oil prices fell today as Gulf production is brought back on line, Norway  |
| ended its oil strike, and Libya ends its force majeure on its Sharara oil |
| field. Libya's production now stands at 355K/bpd, but they say they       |
| could be producing 700K/bpd in just a couple weeks. "Renewed post         |
| hurricane production in the Gulf of Mexico, an apparent restart over      |
| the weekend of Libya's largest oil field and today's strength in the U.S. |
| dollar increase the possibility of a WTI downswing back to the early      |
| October lows," said Jim Ritterbusch, of Ritterbusch and Associates.       |
| Prices were also pressured by a jump in new COVID-19 cases, which         |
| has raised the specter of more lockdowns which could dampen               |
| demand for oil. WTI traded down \$1.17 or -2.73% to close at \$39.43.     |
| Brent traded down \$1.13 or -2.64% to close at \$41.72.                   |