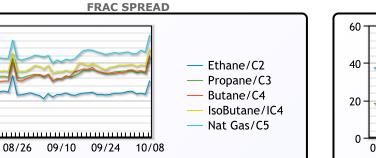

| MB               |       |          |           |  |  |  |
|------------------|-------|----------|-----------|--|--|--|
|                  | Last  | Week Ago | Month Ago |  |  |  |
| Butane           | 60.75 | 58.25    | 53.75     |  |  |  |
| IsoButane        | 65    | 61.25    | 56.75     |  |  |  |
| Natural Gasoline | 92.25 | 82.75    | 82.25     |  |  |  |
| Propane          | 52    | 51       | 47        |  |  |  |

**MB NON** 

|                  | Last  | Week Ago | Month Ago |
|------------------|-------|----------|-----------|
| Butane           | 63.75 | 61.25    | 60.75     |
| IsoButane        | 65    | 61.25    | 56.75     |
| Natural Gasoline | 90.25 | 87.75    | 80.25     |
| Propane          | 52.38 | 48.13    | 45.63     |

## EDMONTON

|         | Last | Week Ago | Month Ago |
|---------|------|----------|-----------|
| Propane | 28   | 22.75    | 16.75     |
|         | SAI  | RNIA     |           |

|         | Last | Week Ago | Month Ago |
|---------|------|----------|-----------|
| Propane | 61   | 59.75    | 58        |