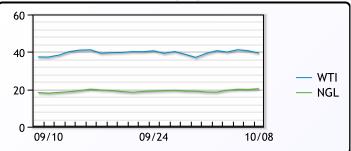

56.75     |  |  |  |
| Natural Gasoline | 92.25 | 82.75    | 82.25     |  |  |  |
| Propane          | 52    | 51       | 47        |  |  |  |

**MB NON** 

|                  | Last  | Week Ago | Month Ago |
|------------------|-------|----------|-----------|
| Butane           | 63.75 | 61.25    | 60.75     |
| IsoButane        | 65    | 61.25    | 56.75     |
| Natural Gasoline | 90.25 | 87.75    | 80.25     |
| Propane          | 52.38 | 48.13    | 45.63     |

10

5

0

-5



## EDMONTON

|         | Last | Week Ago | Month Ago |
|---------|------|----------|-----------|
| Propane | 28   | 22.75    | 16.75     |
|         | SAI  | RNIA     |           |

|         | Last | Week Ago | Month Ago |
|---------|------|----------|-----------|
| Propane | 61   | 59.75    | 58        |







|      | FX      |         | RATES    |        |        | EQUITIES |          |         |
|------|---------|---------|----------|--------|--------|----------|----------|---------|
|      | Last    | Change  |          | Last   | Change |          | Last     | Change  |
| CAD  | 1.3111  | -0.0003 | US 2yr   | 0.1529 | 0      | Nasdaq   | 11876.26 | 296.32  |
| DXY  | 93.065  | 0.00799 | US 10yr  | 0.7737 | 0      | TSX      | 990.949  | -0.3345 |
| Gold | 1924.51 | 1.74    | CAN 10yr | 0.628  | 0      | S&P 500  | 3534.22  | 57.09   |

# Weather Data



This report has been prepared by PFL Petroleum Limited personnel for your information only and the views expressed are intended to provide market commentary and are not recommendations. This report is not an offer to sell or a solicitation