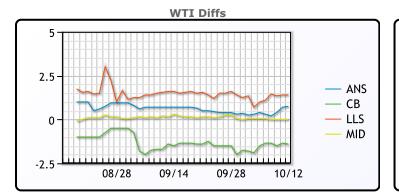

# CRUDE

|     | Last  | Week Ago | Month Ago |
|-----|-------|----------|-----------|
| ANS | 40.18 | 39.62    | 38.03     |
| BLS | 38.03 | 37.72    | 35.98     |
| LLS | 40.83 | 40.22    | 38.83     |
| Mid | 39.43 | 39.27    | 37.53     |
| WTI | 39.43 | 39.22    | 37.33     |