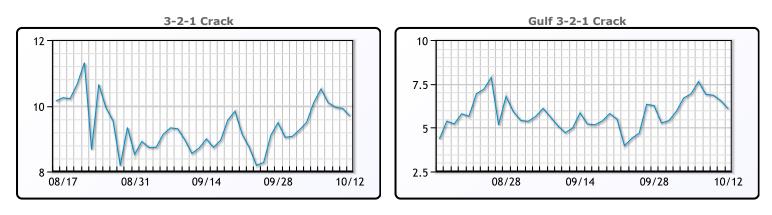

## **Crude & Product Markets**

# CRUDE

|     | Last  | Week Ago | Month Ago |
|-----|-------|----------|-----------|
| ANS | 40.18 | 39.62    | 38.03     |
| BLS | 38.03 | 37.72    | 35.98     |
| LLS | 40.83 | 40.22    | 38.83     |
| Mid | 39.43 | 39.27    | 37.53     |
| WTI | 39.43 | 39.22    | 37.33     |

#### PRODUCTS

|           | Last   | Week Ago | Month Ago |
|-----------|--------|----------|-----------|
| Gulf RBOB | 114.07 | 117.91   | 104.24    |
| Gulf ULSD | 111.74 | 108.75   | 104.71    |
| NYH RBOB  | 120.07 | 122.66   | 115.49    |
| NYH ULSD  | 116.91 | 113.83   | 108.71    |
| USGC 3%   | 37.38  | 36.38    | 34.63     |