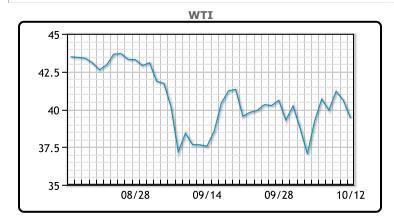

# **MARKET DAILY**

https://www.pflpetroleum.com 1865 Veterans Park Dr. Suite 303 Naples, Florida 34109 Phone: 239-390-2885 Fax: 239-949-0611 Oct 12, 2020 6:50 PM

| Major Energy Futures |        |       |  |  |
|----------------------|--------|-------|--|--|
| Settle Change        |        |       |  |  |
| Brent                | 41.72  | -1.13 |  |  |
| Gas Oil              | 337    | 2.75  |  |  |
| Natural Gas          | 2.881  | 0.14  |  |  |
| RBOB                 | 117.57 | -2.75 |  |  |
| ULSD                 | 115.71 | -3.62 |  |  |
| WTI                  | 39.43  | -1.17 |  |  |

| Market Commentary                                                         |
|---------------------------------------------------------------------------|
| Oil prices fell today as Gulf production is brought back on line, Norway  |
| ended its oil strike, and Libya ends its force majeure on its Sharara oil |
| field. Libya's production now stands at 355K/bpd, but they say they       |
| could be producing 700K/bpd in just a couple weeks. "Renewed post         |
| hurricane production in the Gulf of Mexico, an apparent restart over      |
| the weekend of Libya's largest oil field and today's strength in the U.S. |
| dollar increase the possibility of a WTI downswing back to the early      |
| October lows," said Jim Ritterbusch, of Ritterbusch and Associates.       |
| Prices were also pressured by a jump in new COVID-19 cases, which         |
| has raised the specter of more lockdowns which could dampen               |
| demand for oil. WTI traded down \$1.17 or -2.73% to close at \$39.43.     |
| Brent traded down \$1.13 or -2.64% to close at \$41.72.                   |

# CRUDE

|     | Last  | Week Ago | Month Ago |
|-----|-------|----------|-----------|
| ANS | 40.18 | 39.62    | 38.03     |
| BLS | 38.03 | 37.72    | 35.98     |
| LLS | 40.83 | 40.22    | 38.83     |
| Mid | 39.43 | 39.27    | 37.53     |
| WTI | 39.43 | 39.22    | 37.33     |