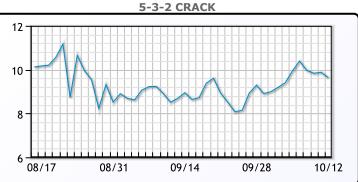

. WTI traded down \$1.17 or -2.73% to close at \$39.43.     |
| Brent traded down \$1.13 or -2.64% to close at \$41.72.                   |

## **Crude & Product Markets**



# CRUDE

|     | Last  | Week Ago | Month Ago |
|-----|-------|----------|-----------|
| ANS | 40.18 | 39.62    | 38.03     |
| BLS | 38.03 | 37.72    | 35.98     |
| LLS | 40.83 | 40.22    | 38.83     |
| Mid | 39.43 | 39.27    | 37.53     |
| WTI | 39.43 | 39.22    | 37.33     |





#### PRODUCTS

|           | Last   | Week Ago | Month Ago |
|-----------|--------|----------|-----------|
| Gulf RBOB | 114.07 | 117.91   | 104.24    |
| Gulf ULSD | 111.74 | 108.75   | 104.71    |
| NYH RBOB  | 120.07 | 122.66   | 115.49    |
| NYH ULSD  | 116.91 | 113.83   | 108.71    |
| USGC 3%   | 37.38  | 36.38    | 34.63     |



# This report has been prepared by PFL Petroleum Limited personnel for your information only and the views expressed are intended to provide market commentary and are not recommendations. This report is not an offer to sell or a solicitation of any offer to buy any security. The information contained herein has been compiled by PFL from sources believed to be reliable, but no representation or warranty, express or implied, is made by PFL Petroleum Limited, its affiliates or any other person as to its accuracy, completeness or correctness. Copyright 2017 PFL Petroleum Limited. All Rights Reserved





| MB               |       |          |           |  |  |  |
|------------------|-------|----------|-----------|--|--|--|
|                  | Last  | Week Ago | Month Ago |  |  |  |
| Butan