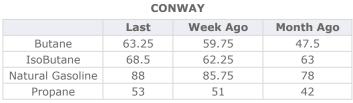

| MB               |       |          |           |  |  |  |
|------------------|-------|----------|-----------|--|--|--|
|                  | Last  | Week Ago | Month Ago |  |  |  |
| Butane           | 60.75 | 58.25    | 53.75     |  |  |  |
| IsoButane        | 65    | 61.25    | 56.75     |  |  |  |
| Natural Gasoline | 92.25 | 82.75    | 82.25     |  |  |  |
| Propane          | 52    | 51       | 47        |  |  |  |

**MB NON** 

|                  | Last  | Week Ago | Month Ago |
|------------------|-------|----------|-----------|
| Butane           | 63.75 | 61.25    | 60.75     |
| IsoButane        | 65    | 61.25    | 56.75     |
| Natural Gasoline | 90.25 | 87.75    | 80.25     |
| Propane          | 52.38 | 48.13    | 45.63     |