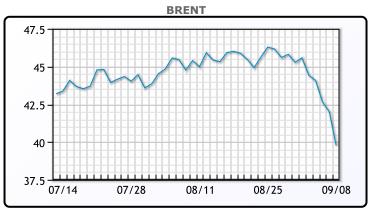

Oil prices collapsed today hitting their lowest levels since June as demand concerns persist. Saudi Arabia announced an October price cut for Asia and North America, effectively taking WTI off the market for Asian buyers. To add to that, the dollar has been strengthening and was up for the day as of this writing. "Today's oil price move is a clear sign that the market now seriously worries about the future of oil demand," said Paola Rodriguez-Masiu, senior oil markets analyst at Rystad Energy. "The streak of losses is driven by a stalling crude demand outlook for the rest of the year, with rising cases of Covid-19 and the end of the summer driving season in the U.S., as well as Asian refineries putting on the breaks," she added. WTI traded down \$2.93 or -7.37% to close at 36.84. Brent traded down \$2.21 or -5.26% to close at \$39.80.

# **CRUDE**

|     | Last  | Week Ago | Month Ago |
|-----|-------|----------|-----------|
| ANS | 37.46 | 43.36    | 42.62     |
| BLS | 35.06 | 40.96    | 40.82     |
| LLS | 38.31 | 44.01    | 42.87     |
| Mid | 36.96 | 42.91    | 41.32     |
| WTI | 36.76 | 42.76    | 41.22     |