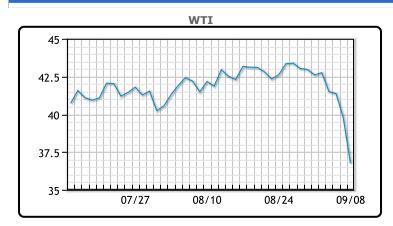

Oil prices collapsed today hitting their lowest levels since June as demand concerns persist. Saudi Arabia announced an October price cut for Asia and North America, effectively taking WTI off the market for Asian buyers. To add to that, the dollar has been strengthening and was up for the day as of this writing. "Today's oil price move is a clear sign that the market now seriously worries about the future of oil demand," said Paola Rodriguez-Masiu, senior oil markets analyst at Rystad Energy. "The streak of losses is driven by a stalling crude demand outlook for the rest of the year, with rising cases of Covid-19 and the end of the summer driving season in the U.S., as well as Asian refineries putting on the breaks," she added. WTI traded down \$2.93 or -7.37% to close at 36.84. Brent traded down \$2.21 or -5.26% to close at \$39.80.

# **CRUDE**

|     | Last  | Week Ago | Month Ago |
|-----|-------|----------|-----------|
| ANS | 37.46 | 43.36    | 42.62     |
| BLS | 35.06 | 40.96    | 40.82     |
| LLS | 38.31 | 44.01    | 42.87     |
| Mid | 36.96 | 42.91    | 41.32     |
| WTI | 36.76 | 42.76    | 41.22     |