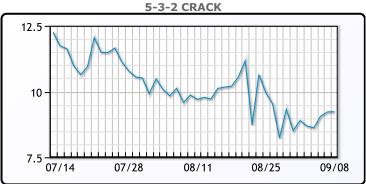

d. WTI traded down \$2.93 or -7.37% to close at 36.84. Brent traded down \$2.21 or -5.26% to close at \$39.80.

**Market Commentary** 

## **Crude & Product Markets**





# **CRUDE**

|     | Last  | Week Ago | Month Ago |
|-----|-------|----------|-----------|
| ANS | 37.46 | 43.36    | 42.62     |
| BLS | 35.06 | 40.96    | 40.82     |
| LLS | 38.31 | 44.01    | 42.87     |
| Mid | 36.96 | 42.91    | 41.32     |
| WTI | 36.76 | 42.76    | 41.22     |

# **PRODUCTS**

|           | Last   | Week Ago | Month Ago |
|-----------|--------|----------|-----------|
| Gulf RBOB | 107.15 | 119.47   | 116.64    |
| Gulf ULSD | 103.43 | 118.18   | 115.99    |
| NYH RBOB  | 116.03 | 128.6    | 121.76    |
| NYH ULSD  | 106.18 | 121.33   | 121.32    |
| USGC 3%   | 33.63  | 40.13    | 38.38     |









## NGLs

## MB

|                  | Last  | Week Ago | Month Ago |
|------------------|-------|----------|-----------|
| Butane           | 50.25 | 57.5     | 48.375    |
| IsoButane        | 54.25 | 63.25    | 62.375    |
| Natural Gasoline | 84.5  | 87.25    | 82.75     |
| Propane          | 45.5  | 51.875   | 49.75     |

# **MB NON**

|                  | Last  | Week Ago | Month Ago |
|------------------|-------|----------|-----------|
| Butane           | 57.25 | 61.5     | 54.375    |
| IsoButane        | 54.25 | 63.25    | 62.375    |
| Natural Gasoline | 80    | 89       | 82.25     |
| Propane          | 48    | 52.25    | 51.63     |

#### CONWAY

|                  | Last | Week Ago | Month Ago |
|------------------|------|----------|-----------|
| Butane           | 47