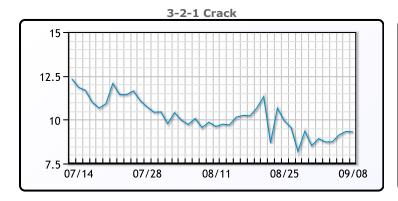

## **Crude & Product Markets**

# **CRUDE**

|     | Last  | Week Ago | Month Ago |
|-----|-------|----------|-----------|
| ANS | 37.46 | 43.36    | 42.62     |
| BLS | 35.06 | 40.96    | 40.82     |
| LLS | 38.31 | 44.01    | 42.87     |
| Mid | 36.96 | 42.91    | 41.32     |
| WTI | 36.76 | 42.76    | 41.22     |