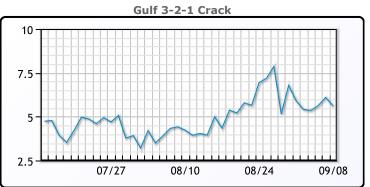

## **Crude & Product Markets**

# **PRODUCTS**

|           | Last   | Week Ago | Month Ago |
|-----------|--------|----------|-----------|
| Gulf RBOB | 107.15 | 119.47   | 116.64    |
| Gulf ULSD | 103.43 | 118.18   | 115.99    |
| NYH RBOB  | 116.03 | 128.6    | 121.76    |
| NYH ULSD  | 106.18 | 121.33   | 121.32    |
| USGC 3%   | 33.63  | 40.13    | 38.38     |