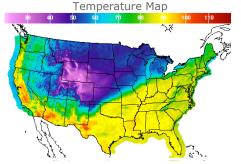

# **Weather Data**

| City         | HIGH °F | LOW °F |
|--------------|---------|--------|
| Calgary      | 64      | 36     |
| Conway       | 52      | 36     |
| Cushing      | 88      | 71     |
| Denver       | 48      | 33     |
| Houston      | 86      | 82     |
| Mont Belvieu | 84      | 78     |
| Sarnia       | 61      | 55     |
| Williston    | 51      | 32     |