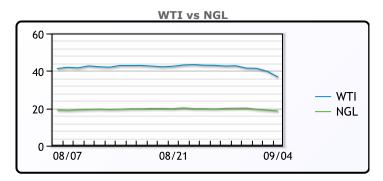

## NGLs

## MB

|                  | Last  | Week Ago | Month Ago |
|------------------|-------|----------|-----------|
| Butane           | 50.25 | 57.5     | 48.375    |
| IsoButane        | 54.25 | 63.25    | 62.375    |
| Natural Gasoline | 84.5  | 87.25    | 82.75     |
| Propane          | 45.5  | 51.875   | 49.75     |