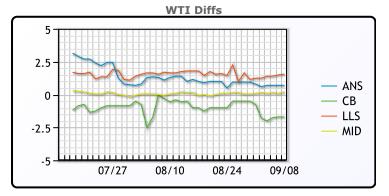

# **CRUDE**

|     | Last  | Week Ago | Month Ago |
|-----|-------|----------|-----------|
| ANS | 37.46 | 43.36    | 42.62     |
| BLS | 35.06 | 40.96    | 40.82     |
| LLS | 38.31 | 44.01    | 42.87     |
| Mid | 36.96 | 42.91    | 41.32     |
| WTI | 36.76 | 42.76    | 41.22     |