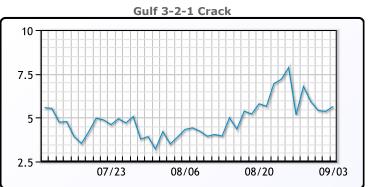

#### **Crude & Product Markets**

# **PRODUCTS**

|           | Last   | Week Ago | Month Ago |
|-----------|--------|----------|-----------|
| Gulf RBOB | 117.24 | 121.19   | 116.43    |
| Gulf ULSD | 112.39 | 117.83   | 118.84    |
| NYH RBOB  | 126.49 | 135.56   | 121.68    |
| NYH ULSD  | 114.52 | 122.07   | 123.84    |
| USGC 3%   | 37.38  | 40.88    | 37.88     |