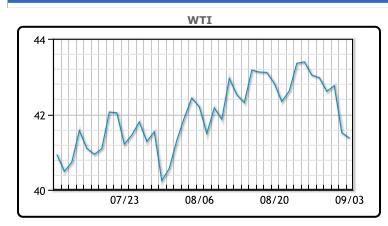

# Market Commentary

Crude oil prices came off today to one month lows amongst a selloff of risk assets across most financial markets. Prices are on track for their biggest drop since mid June as the dollar also continues to strengthen. The drop was further accelerated as prices fell below key technical support levels. All eyes are on demand as todays jobless claims came in at 881K, less than the 950K expected but there is still remains over 13.25 M continuing claims. Adding to that worry, Iraq is seeking an extension to implement extra output cuts as part of the OPEC deal. In a further sign of bearish sentiment, the shape of WTI's forward curve has weakened this week. WTI's near-term contract is at the biggest discount to its second-month contract since June, a deeper contango indicating growing concern about oversupply. WTI traded down \$.14 or -.34% to close at \$41.37. Brent traded down \$.36 or -.81% to close at \$44.07.

# **CRUDE**

|     | Last  | Week Ago | Month Ago |
|-----|-------|----------|-----------|
| ANS | 42.07 | 43.99    | 42.36     |
| BLS | 39.62 | 42.54    | 39.26     |
| LLS | 42.77 | 44.69    | 42.66     |
| Mid | 41.52 | 43.09    | 41.06     |
| WTI | 41.37 | 43.04    | 41.01     |