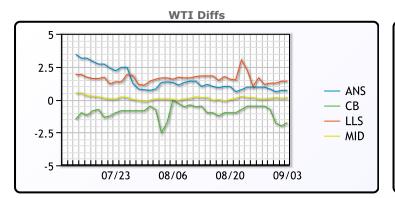

# **CRUDE**

|     | Last  | Week Ago | Month Ago |
|-----|-------|----------|-----------|
| ANS | 42.07 | 43.99    | 42.36     |
| BLS | 39.62 | 42.54    | 39.26     |
| LLS | 42.77 | 44.69    | 42.66     |
| Mid | 41.52 | 43.09    | 41.06     |
| WTI | 41.37 | 43.04    | 41.01     |