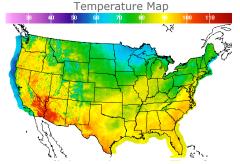

# **Weather Data**

| City         | HIGH °F | LOW °F |
|--------------|---------|--------|
| Calgary      | 75      | 53     |
| Conway       | 66      | 54     |
| Cushing      | 89      | 72     |
| Denver       | 85      | 74     |
| Houston      | 89      | 85     |
| Mont Belvieu | 85      | 81     |
| Sarnia       | 79      | 57     |
| Williston    | 70      | 61     |
|              |         |        |