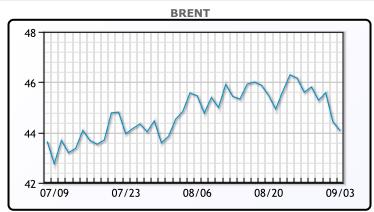

# Market Commentary

Crude oil prices came off today to one month lows amongst a selloff of risk assets across most financial markets. Prices are on track for their biggest drop since mid June as the dollar also continues to strengthen. The drop was further accelerated as prices fell below key technical support levels. All eyes are on demand as todays jobless claims came in at 881K, less than the 950K expected but there is still remains over 13.25 M continuing claims. Adding to that worry, Iraq is seeking an extension to implement extra output cuts as part of the OPEC deal. In a further sign of bearish sentiment, the shape of WTI's forward curve has weakened this week. WTI's near-term contract is at the biggest discount to its second-month contract since June, a deeper contango indicating growing concern about oversupply. WTI traded down \$.14 or -.34% to close at \$41.37. Brent traded down \$.36 or -.81% to close at \$44.07.

# **CRUDE**

|     | Last  | Week Ago | Month Ago |
|-----|-------|----------|-----------|
| ANS | 42.07 | 43.99    | 42.36     |
| BLS | 39.62 | 42.54    | 39.26     |
| LLS | 42.77 | 44.69    | 42.66     |
| Mid | 41.52 | 43.09    | 41.06     |
| WTI | 41.37 | 43.04    | 41.01     |