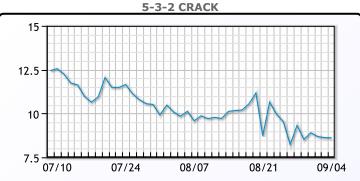

concern about oversupply. WTI traded down \$.14 or -.34% to close at \$41.37. Brent traded down \$.36 or -.81% to close at \$44.07.

#### **Crude & Product Markets**





# **CRUDE**

|     | Last  | Week Ago | Month Ago |
|-----|-------|----------|-----------|
| ANS | 42.07 | 43.99    | 42.36     |
| BLS | 39.62 | 42.54    | 39.26     |
| LLS | 42.77 | 44.69    | 42.66     |
| Mid | 41.52 | 43.09    | 41.06     |
| WTI | 41.37 | 43.04    | 41.01     |

# **PRODUCTS**

|           | Last   | Week Ago | Month Ago |
|-----------|--------|----------|-----------|
| Gulf RBOB | 117.24 | 121.19   | 116.43    |
| Gulf ULSD | 112.39 | 117.83   | 118.84    |
| NYH RBOB  | 126.49 | 135.56   | 121.68    |
| NYH ULSD  | 114.52 | 122.07   | 123.84    |
| USGC 3%   | 37.38  | 40.88    | 37.88     |









# **NGLs**

#### MB

|                  | Last   | Week Ago | Month Ago |
|------------------|--------|----------|-----------|
| Butane           | 54.375 | 54.375   | 50        |
| IsoButane        | 60.875 | 60.375   | 68        |
| Natural Gasoline | 87.75  | 87.75    | 80        |
| Propane          | 49.5   | 50.75    | 50.25     |

#### **MB NON**

|                  | Last   | Week Ago | Month Ago |
|------------------|--------|----------|-----------|
| Butane           | 61.375 | 58.375   | 53        |
| IsoButane        | 60.875 | 60.375   | 73        |
| Natural Gasoline | 88     | 86       | 81.25     |
| Propane          | 50.5   | 51.5     | 51        |

#### **CONWAY**

|                  | Last | Week Ago | Month Ago |
|------------------|------|----------|-----------|