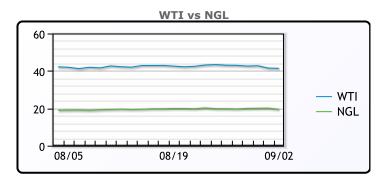

# **CRUDE**

|     | Last  | Week Ago | Month Ago |
|-----|-------|----------|-----------|
| ANS | 42.07 | 43.99    | 42.36     |
| BLS | 39.62 | 42.54    | 39.26     |
| LLS | 42.77 | 44.69    | 42.66     |
| Mid | 41.52 | 43.09    | 41.06     |
| WTI | 41.37 | 43.04    | 41.01     |

# **NGLs**