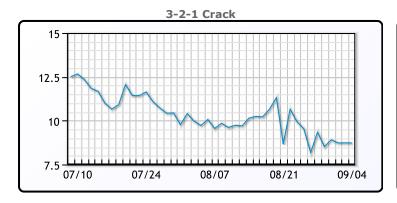

#### **Crude & Product Markets**

# **CRUDE**

|     | Last  | Week Ago | Month Ago |
|-----|-------|----------|-----------|
| ANS | 42.07 | 43.99    | 42.36     |
| BLS | 39.62 | 42.54    | 39.26     |
| LLS | 42.77 | 44.69    | 42.66     |
| Mid | 41.52 | 43.09    | 41.06     |
| WTI | 41.37 | 43.04    | 41.01     |