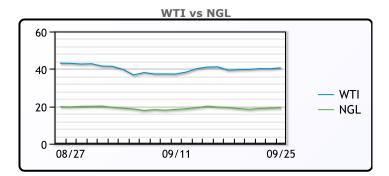

# **CRUDE**

|     | Last  | Week Ago | Month Ago |
|-----|-------|----------|-----------|
| ANS | 40.9  | 39.76    | 43.92     |
| BLS | 38.6  | 37.81    | 42.47     |
| LLS | 42    | 40.51    | 44.12     |
| Mid | 40.65 | 39.41    | 43.02     |
| WTI | 40.6  | 39.31    | 42.97     |

# **NGLs**