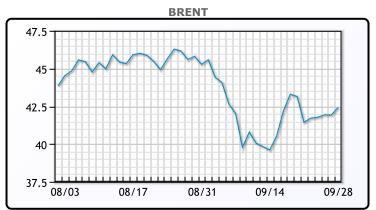

## **Market Commentary**

Prices were steady for the day as a weaker dollar and strong equities supported crude prices. Coronavirus continues to weigh on prices as some Midwest states have seen a 25% jump positive COVID-19 tests, and the number of new infections nationwide have grown to an average of 46,000, compared with 35,000 daily two weeks ago. Russian Energy Minister Alexander Novak said the global oil market has been stable for the past few months, but warned of the risks of a second wave of COVID-19 cases. A new set of lockdown restrictions abroad is coinciding with the expiration of stimulus globally potentially sending oil demand in the wrong direction. As far as global prices are concerned, well completions here in the US are so low that declines in domestic production are likely imminent. WTI traded up \$.35 or .87% to close at \$40.60. Brent traded up \$.51 or 1.22% to close at \$42.43.

# **CRUDE**

|     | Last  | Week Ago | Month Ago |
|-----|-------|----------|-----------|
| ANS | 40.9  | 39.76    | 43.92     |
| BLS | 38.6  | 37.81    | 42.47     |
| LLS | 42    | 40.51    | 44.12     |
| Mid | 40.65 | 39.41    | 43.02     |
| WTI | 40.6  | 39.31    | 42.97     |