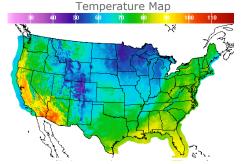

# **Weather Data**

| City         | HIGH °F | LOW °F |
|--------------|---------|--------|
| Calgary      | 69      | 45     |
| Conway       | 57      | 48     |
| Cushing      | 70      | 52     |
| Denver       | 61      | 45     |
| Houston      | 80      | 71     |
| Mont Belvieu | 77      | 66     |
| Sarnia       | 67      | 53     |
| Williston    | 62      | 43     |