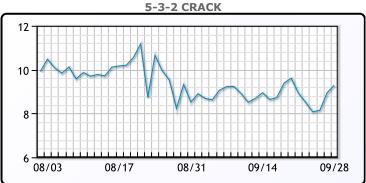

ic production are likely imminent. WTI traded up \$.35 or .87% to close at \$40.60. Brent traded up \$.51 or 1.22% to close at \$42.43.

# **Crude & Product Markets**





# **CRUDE**

|     | Last  | Week Ago | Month Ago |
|-----|-------|----------|-----------|
| ANS | 40.9  | 39.76    | 43.92     |
| BLS | 38.6  | 37.81    | 42.47     |
| LLS | 42    | 40.51    | 44.12     |
| Mid | 40.65 | 39.41    | 43.02     |
| WTI | 40.6  | 39.31    | 42.97     |

# **PRODUCTS**

|           | Last   | Week Ago | Month Ago |
|-----------|--------|----------|-----------|
| Gulf RBOB | 121.82 | 113.46   | 122.15    |
| Gulf ULSD | 109.6  | 106.75   | 118.98    |
| NYH RBOB  | 125.16 | 119.33   | 132.05    |
| NYH ULSD  | 114.3  | 111.23   | 121.75    |
| USGC 3%   | 36.63  | 35.88    | 40.38     |









# **NGLs**

## MB

|                  | Last   | Week Ago | Month Ago |
|------------------|--------|----------|-----------|
| Butane           | 57     | 55.75    | 55.25     |
| IsoButane        | 60.25  | 58.25    | 61.25     |
| Natural Gasoline | 88.5   | 90.25    | 87.75     |
| Propane          | 51.125 | 49.375   | 51.5      |

## **MB NON**

|                  | Last  | Week Ago | Month Ago |
|------------------|-------|----------|-----------|
| Butane           | 64    | 67.75    | 59.25     |
| IsoButane        | 60.25 | 58.25    | 61.25     |
| Natural Gasoline | 89    | 85.75    | 86.75     |
| Propane          | 50.63 | 51.13    | 51.63     |

#### **CONWAY**

|                  | Last | Week Ago | Month Ago |
|------------------|------|----------|-----------|
| Butane