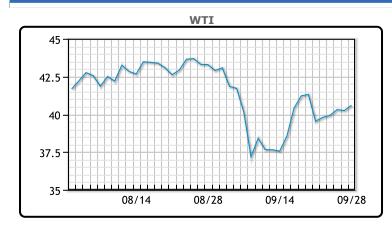

## **Market Commentary**

Prices were steady for the day as a weaker dollar and strong equities supported crude prices. Coronavirus continues to weigh on prices as some Midwest states have seen a 25% jump positive COVID-19 tests, and the number of new infections nationwide have grown to an average of 46,000, compared with 35,000 daily two weeks ago. Russian Energy Minister Alexander Novak said the global oil market has been stable for the past few months, but warned of the risks of a second wave of COVID-19 cases. A new set of lockdown restrictions abroad is coinciding with the expiration of stimulus globally potentially sending oil demand in the wrong direction. As far as global prices are concerned, well completions here in the US are so low that declines in domestic production are likely imminent. WTI traded up \$.35 or .87% to close at \$40.60. Brent traded up \$.51 or 1.22% to close at \$42.43.

# **CRUDE**

|     | Last  | Week Ago | Month Ago |
|-----|-------|----------|-----------|
| ANS | 40.9  | 39.76    | 43.92     |
| BLS | 38.6  | 37.81    | 42.47     |
| LLS | 42    | 40.51    | 44.12     |
| Mid | 40.65 | 39.41    | 43.02     |
| WTI | 40.6  | 39.31    | 42.97     |