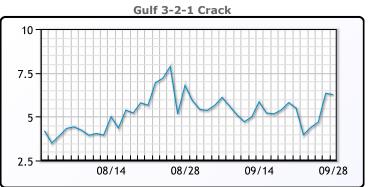

# **PRODUCTS**

|           | Last   | Week Ago | Month Ago |
|-----------|--------|----------|-----------|
| Gulf RBOB | 121.82 | 113.46   | 122.15    |
| Gulf ULSD | 109.6  | 106.75   | 118.98    |
| NYH RBOB  | 125.16 | 119.33   | 132.05    |
| NYH ULSD  | 114.3  | 111.23   | 121.75    |
| USGC 3%   | 36.63  | 35.88    | 40.38     |