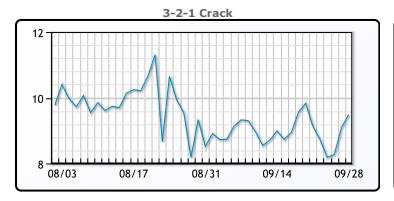

# **CRUDE**

|     | Last  | Week Ago | Month Ago |
|-----|-------|----------|-----------|
| ANS | 40.9  | 39.76    | 43.92     |
| BLS | 38.6  | 37.81    | 42.47     |
| LLS | 42    | 40.51    | 44.12     |
| Mid | 40.65 | 39.41    | 43.02     |
| WTI | 40.6  | 39.31    | 42.97     |

# **PRODUCTS**

|           | Last   | Week Ago | Month Ago |
|-----------|--------|----------|-----------|
| Gulf RBOB | 121.82 | 113.46   | 122.15    |
| Gulf ULSD | 109.6  | 106.75   | 118.98    |
| NYH RBOB  | 125.16 | 119.33   | 132.05    |
| NYH ULSD  | 114.3  | 111.23   | 121.75    |
| USGC 3%   | 36.63  | 35.88    | 40.38     |