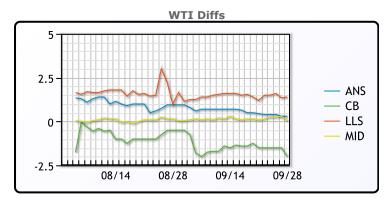

# **CRUDE**

|     | Last  | Week Ago | Month Ago |
|-----|-------|----------|-----------|
| ANS | 40.9  | 39.76    | 43.92     |
| BLS | 38.6  | 37.81    | 42.47     |
| LLS | 42    | 40.51    | 44.12     |
| Mid | 40.65 | 39.41    | 43.02     |
| WTI | 40.6  | 39.31    | 42.97     |