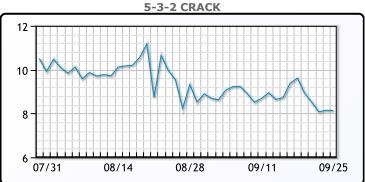

ow quickly it can ramp up volumes. WTI traded up \$.38 or .95% to close at \$40.31. Brent traded up \$.17 or .41% to close at \$41.94

# **Crude & Product Markets**





## **CRUDE**

|     | Last  | Week Ago | Month Ago |
|-----|-------|----------|-----------|
| ANS | 40.56 | 41.47    | 43.22     |
| BLS | 38.66 | 39.57    | 41.72     |
| LLS | 41.76 | 42.52    | 45.47     |
| Mid | 40.41 | 41.12    | 42.72     |
| WTI | 40.16 | 40.97    | 42.47     |

## **PRODUCTS**

|           | Last   | Week Ago | Month Ago |
|-----------|--------|----------|-----------|
| Gulf RBOB | 115.07 | 117.69   | 131.1     |
| Gulf ULSD | 107.64 | 112.23   | 120.28    |
| NYH RBOB  | 120.94 | 124.69   | 136.34    |
| NYH ULSD  | 112.04 | 116.23   | 123.26    |
| USGC 3%   | 35.88  | 37.88    | 40.88     |









## **NGLs**

## MB

|                  | Last  | Week Ago | Month Ago |
|------------------|-------|----------|-----------|
| Butane           | 56    | 58       | 53        |
| IsoButane        | 57.5  | 60       | 59.75     |
| Natural Gasoline | 87.38 | 89       | 86        |
| Propane          | 50    | 51.5     | 51.25     |

# **MB NON**

|                  | Last  | Week Ago | Month Ago |
|------------------|-------|----------|-----------|
| Butane           | 65    | 70       | 59        |
| IsoButane        | 57.5  | 60       | 59.75     |
| Natural Gasoline | 87.25 | 90.25    | 87.75     |
| Propane          | 49.75 | 51.13    | 50.88     |

#### **CONWAY**

|                  | Last  | Week Ago | Month Ago |
|------------------|-------|----------|-----------|
| Butane