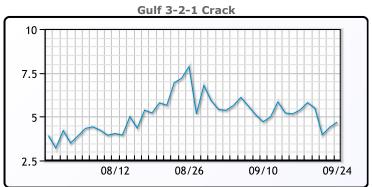

# **Crude & Product Markets**

## **PRODUCTS**

|           | Last   | Week Ago | Month Ago |
|-----------|--------|----------|-----------|
| Gulf RBOB | 115.07 | 117.69   | 131.1     |
| Gulf ULSD | 107.64 | 112.23   | 120.28    |
| NYH RBOB  | 120.94 | 124.69   | 136.34    |
| NYH ULSD  | 112.04 | 116.23   | 123.26    |
| USGC 3%   | 35.88  | 37.88    | 40.88     |