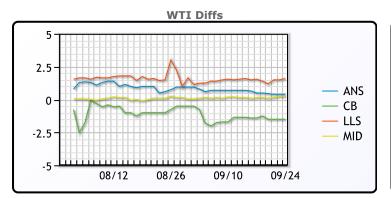

## **CRUDE**

|     | Last  | Week Ago | Month Ago |
|-----|-------|----------|-----------|
| ANS | 40.56 | 41.47    | 43.22     |
| BLS | 38.66 | 39.57    | 41.72     |
| LLS | 41.76 | 42.52    | 45.47     |
| Mid | 40.41 | 41.12    | 42.72     |
| WTI | 40.16 | 40.97    | 42.47     |