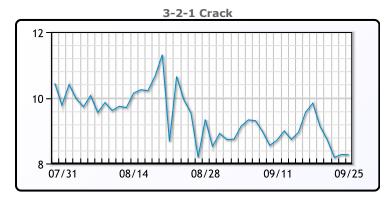

# **Crude & Product Markets**

## **CRUDE**

|     | Last  | Week Ago | Month Ago |
|-----|-------|----------|-----------|
| ANS | 40.56 | 41.47    | 43.22     |
| BLS | 38.66 | 39.57    | 41.72     |
| LLS | 41.76 | 42.52    | 45.47     |
| Mid | 40.41 | 41.12    | 42.72     |
| WTI | 40.16 | 40.97    | 42.47     |