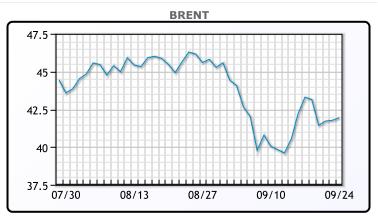

# **Market Commentary**

Crude prices were steady for the day after an unexpected jump in new unemployment claims shown in today's report from the labor department. U.S. fuel demand remains subdued as the pandemic limits travel, especially with new restrictions in Europe. The fourweek average gasoline demand was down 9% year over year for last week."Prices remain vulnerable despite the fact that they have settled as the week has progressed," said Craig Erlam, senior analyst at OANDA, adding "The risks to the outlook remain to the downside due to the rising COVID numbers across Europe." On the supply side, the market remains wary of a resumption of exports from Libya, although it is unclear how quickly it can ramp up volumes. WTI traded up \$.38 or .95% to close at \$40.31. Brent traded up \$.17 or .41% to close at \$41.94

## **CRUDE**

|     | Last  | Week Ago | Month Ago |
|-----|-------|----------|-----------|
| ANS | 40.56 | 41.47    | 43.22     |
| BLS | 38.66 | 39.57    | 41.72     |
| LLS | 41.76 | 42.52    | 45.47     |
| Mid | 40.41 | 41.12    | 42.72     |
| WTI | 40.16 | 40.97    | 42.47     |