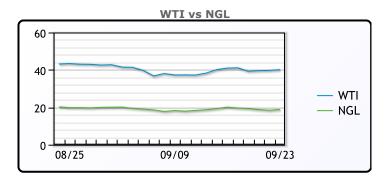

|
| IsoButane        | 57.5  | 60       | 59.75     |
| Natural Gasoline | 87.25 | 90.25    | 87.75     |
| Propane          | 49.75 | 51.13    | 50.88     |

#### **CONWAY**

|                  | Last  | Week Ago | Month Ago |
|------------------|-------|----------|-----------|
| Butane           | 52.25 | 53       | 52.75     |
| IsoButane        | 62.25 | 66.25    | 74        |
| Natural Gasoline | 84.5  | 84.5     | 86        |
| Propane          | 46.5  | 46.25    | 47.75     |

#### **EDMONTON**

|         | Last | Week Ago | Month Ago |  |
|---------|------|----------|-----------|--|
| Propane | 23   | 20.25    | 25        |  |

#### **SARNIA**

|         | Last | Week Ago | Month Ago |
|---------|------|----------|-----------|
| Propane | 57.5 | 55.75    | 60.75     |

## 



## FΧ

|      | Last    | Change   |
|------|---------|----------|
| CAD  | 1.3347  | -0.0015  |
| DXY  | 94.354  | -0.03501 |
| Gold | 1869.31 | 1.24     |

## **RATES**

|          | Last   | Change  |
|----------|--------|---------|
| US 2yr   | 0.1328 | -0.0059 |
| US 10yr  | 0.6659 | -0.0065 |
| CAN 10yr | 0.557  | 0       |

# **EQUITIES**

|         | Last     | Change |
|---------|----------|--------|
| Nasdaq  | 10672.27 | 39.28  |
| TSX     | 956.222  | 5.4029 |
| S&P 500 | 3246.59  | 9.67   |

# **Weather Data**



| City         | HIGH °F | LOW °F |
|--------------|---------|--------|
| Calgary      | 64      | 55     |
| Conway       | 68      | 44     |
| Cushing      | 79      | 58     |
| Denver       | 86      | 66     |
| Houston      | 80      | 71     |
| Mont Belvieu