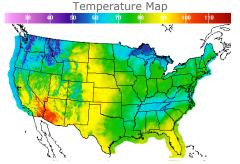

# **Weather Data**

| City         | HIGH °F | LOW °F |
|--------------|---------|--------|
| Calgary      | 64      | 55     |
| Conway       | 68      | 44     |
| Cushing      | 79      | 58     |
| Denver       | 86      | 66     |
| Houston      | 80      | 71     |
| Mont Belvieu | 77      | 67     |
| Sarnia       | 75      | 58     |
| Williston    | 81      | 54     |
|              |         |        |