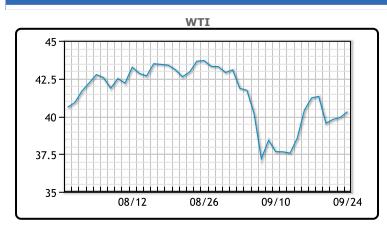

# **Market Commentary**

Crude prices were steady for the day after an unexpected jump in new unemployment claims shown in today's report from the labor department. U.S. fuel demand remains subdued as the pandemic limits travel, especially with new restrictions in Europe. The fourweek average gasoline demand was down 9% year over year for last week."Prices remain vulnerable despite the fact that they have settled as the week has progressed," said Craig Erlam, senior analyst at OANDA, adding "The risks to the outlook remain to the downside due to the rising COVID numbers across Europe." On the supply side, the market remains wary of a resumption of exports from Libya, although it is unclear how quickly it can ramp up volumes. WTI traded up \$.38 or .95% to close at \$40.31. Brent traded up \$.17 or .41% to close at \$41.94

## **CRUDE**

|     | Last  | Week Ago | Month Ago |
|-----|-------|----------|-----------|
| ANS | 40.56 | 41.47    | 43.22     |
| BLS | 38.66 | 39.57    | 41.72     |
| LLS | 41.76 | 42.52    | 45.47     |
| Mid | 40.41 | 41.12    | 42.72     |
| WTI | 40.16 | 40.97    | 42.47     |