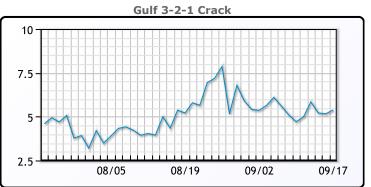

## **Crude & Product Markets**

## **CRUDE**

|     | Last  | Week Ago | Month Ago |
|-----|-------|----------|-----------|
| ANS | 41.47 | 38       | 43.89     |
| BLS | 39.57 | 35.8     | 41.89     |
| LLS | 42.52 | 38.9     | 44.64     |
| Mid | 41.12 | 37.6     | 42.79     |
| WTI | 40.97 | 37.3     | 42.89     |

## **PRODUCTS**

|           | Last   | Week Ago | Month Ago |
|-----------|--------|----------|-----------|
| Gulf RBOB | 117.69 | 104.52   | 121.5     |
| Gulf ULSD | 112.23 | 104.24   | 119.24    |
| NYH RBOB  | 124.69 | 115.77   | 127       |
| NYH ULSD  | 116.23 | 107.74   | 121.41    |
| USGC 3%   | 37.88  | 34.88    | 41.63     |