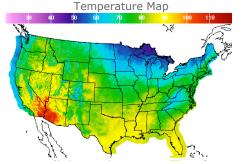

## **Weather Data**

| City         | HIGH °F | LOW °F |
|--------------|---------|--------|
| Calgary      | 72      | 48     |
| Conway       | 55      | 35     |
| Cushing      | 83      | 65     |
| Denver       | 86      | 62     |
| Houston      | 90      | 80     |
| Mont Belvieu | 85      | 75     |
| Sarnia       | 62      | 54     |
| Williston    | 71      | 46     |