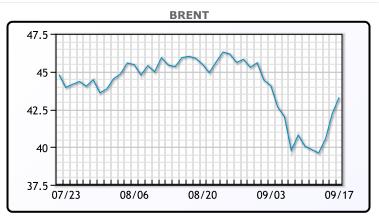

# **Market Commentary**

Oil prices continued their rise today as energy companies return crews to offshore platforms in the Gulf. Prices reversed earlier losses turning positive for the day as Saudi Arabia forcefully cracks down on OPEC+ member countries that failed to comply with their planned cuts. They also announced an extraordinary meeting in October if oil markets continue to weaken. Prices are now at a two week high and have had their best three day advance since May. Enforcing his commitment to support prices, the Saudi Energy minister is warning speculators from betting against oil prices, saying "We will never leave this market unattended. I want the guys in the trading floors to be as jumpy as possible. I'm going to make sure whoever gambles on this market will be ouching like hell." WTI traded up \$.81 or 2.02% to close at \$40.97. Brent traded up \$1.08 or 2.56% to close at \$43.30.

## **CRUDE**

|     | Last  | Week Ago | Month Ago |
|-----|-------|----------|-----------|
| ANS | 41.47 | 38       | 43.89     |
| BLS | 39.57 | 35.8     | 41.89     |
| LLS | 42.52 | 38.9     | 44.64     |
| Mid | 41.12 | 37.6     | 42.79     |
| WTI | 40.97 | 37.3     | 42.89     |