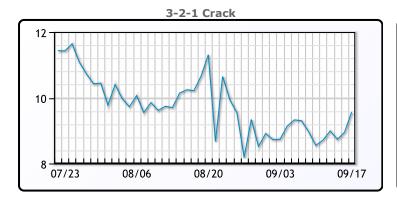

## **Crude & Product Markets**

## **CRUDE**

|     | Last  | Week Ago | Month Ago |
|-----|-------|----------|-----------|
| ANS | 41.47 | 38       | 43.89     |
| BLS | 39.57 | 35.8     | 41.89     |
| LLS | 42.52 | 38.9     | 44.64     |
| Mid | 41.12 | 37.6     | 42.79     |
| WTI | 40.97 | 37.3     | 42.89     |

## **PRODUCTS**

|           | Last   | Week Ago | Month Ago |
|-----------|--------|----------|-----------|
| Gulf RBOB | 117.69 | 104.52   | 121.5     |
| Gulf ULSD | 112.23 | 104.24   | 119.24    |
| NYH RBOB  | 124.69 | 115.77   | 127       |
| NYH ULSD  | 116.23 | 107.74   | 121.41    |
| USGC 3%   | 37.88  | 34.88    | 41.63     |