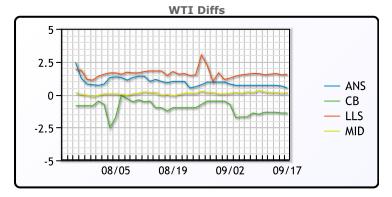

## **CRUDE**

|     | Last  | Week Ago | Month Ago |
|-----|-------|----------|-----------|
| ANS | 41.47 | 38       | 43.89     |
| BLS | 39.57 | 35.8     | 41.89     |
| LLS | 42.52 | 38.9     | 44.64     |
| Mid | 41.12 | 37.6     | 42.79     |
| WTI | 40.97 | 37.3     | 42.89     |