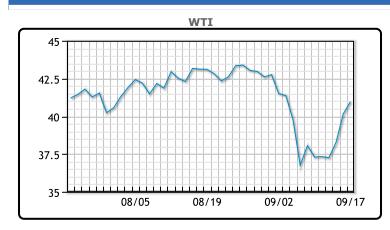

# **Market Commentary**

Oil prices continued their rise today as energy companies return crews to offshore platforms in the Gulf. Prices reversed earlier losses turning positive for the day as Saudi Arabia forcefully cracks down on OPEC+ member countries that failed to comply with their planned cuts. They also announced an extraordinary meeting in October if oil markets continue to weaken. Prices are now at a two week high and have had their best three day advance since May. Enforcing his commitment to support prices, the Saudi Energy minister is warning speculators from betting against oil prices, saying "We will never leave this market unattended. I want the guys in the trading floors to be as jumpy as possible. I'm going to make sure whoever gambles on this market will be ouching like hell." WTI traded up \$.81 or 2.02% to close at \$40.97. Brent traded up \$1.08 or 2.56% to close at \$43.30.

## **CRUDE**

|     | Last  | Week Ago | Month Ago |
|-----|-------|----------|-----------|
| ANS | 41.47 | 38       | 43.89     |
| BLS | 39.57 | 35.8     | 41.89     |
| LLS | 42.52 | 38.9     | 44.64     |
| Mid | 41.12 | 37.6     | 42.79     |
| WTI | 40.97 | 37.3     | 42.89     |