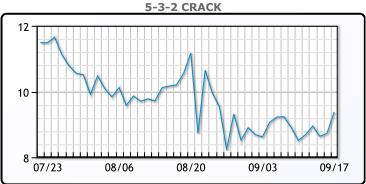

t will be ouching like hell." WTI traded up \$.81 or 2.02% to close at \$40.97. Brent traded up \$1.08 or 2.56% to close at \$43.30.

## **Crude & Product Markets**





## **CRUDE**

|     | Last  | Week Ago | Month Ago |
|-----|-------|----------|-----------|
| ANS | 41.47 | 38       | 43.89     |
| BLS | 39.57 | 35.8     | 41.89     |
| LLS | 42.52 | 38.9     | 44.64     |
| Mid | 41.12 | 37.6     | 42.79     |
| WTI | 40.97 | 37.3     | 42.89     |

## **PRODUCTS**

|           | Last   | Week Ago | Month Ago |
|-----------|--------|----------|-----------|
| Gulf RBOB | 117.69 | 104.52   | 121.5     |
| Gulf ULSD | 112.23 | 104.24   | 119.24    |
| NYH RBOB  | 124.69 | 115.77   | 127       |
| NYH ULSD  | 116.23 | 107.74   | 121.41    |
| USGC 3%   | 37.88  | 34.88    | 41.63     |









#### **NGLs**

#### MB

|                  | Last | Week Ago | Month Ago |
|------------------|------|----------|-----------|
| Butane           | 58   | 51       | 48.75     |
| IsoButane        | 60   | 56       | 61.75     |
| Natural Gasoline | 89   | 82.25    | 87.75     |
| Propane          | 51.5 | 45.5     | 50.375    |

## **MB NON**

|                  | Last  | Week Ago | Month Ago |
|------------------|-------|----------|-----------|
| Butane           | 70    | 58       | 56.75     |
| IsoButane        | 60    | 56       | 61.75     |
| Natural Gasoline | 90.25 | 80.25    | 87.25     |
| Propane          | 51.13 | 45.63    | 52        |

#### **CONWAY**

|                  | Last  | Week Ago | Month Ago |
|------------------|-------|----------|-----------|
| Butane