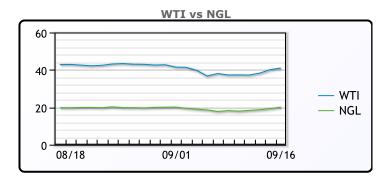

#### **NGLs**

#### MB

|                  | Last | Week Ago | Month Ago |
|------------------|------|----------|-----------|
| Butane           | 58   | 51       | 48.75     |
| IsoButane        | 60   | 56       | 61.75     |
| Natural Gasoline | 89   | 82.25    | 87.75     |
| Propane          | 51.5 | 45.5     | 50.375    |

## **MB NON**

|                  | Last  | Week Ago | Month Ago |
|------------------|-------|----------|-----------|
| Butane           | 70    | 58       | 56.75     |
| IsoButane        | 60    | 56       | 61.75     |
| Natural Gasoline | 90.25 | 80.25    | 87.25     |
| Propane          | 51.13 | 45.63    | 52        |

#### **CONWAY**

|                  | Last  | Week Ago | Month Ago |
|------------------|-------|----------|-----------|
| Butane           | 53    | 47       | 52.5      |
| IsoButane        | 66.25 | 64       | 80        |
| Natural Gasoline | 84.5  | 78.5     | 87.5      |
| Propane          | 46.25 | 41.375   | 47.5      |

#### **EDMONTON**

|         | Last  | Week Ago | Month Ago |
|---------|-------|----------|-----------|
| Propane | 20.25 | 16.75    | 24.75     |

#### **SARNIA**

|         | Last  | Week Ago | Month Ago |
|---------|-------|----------|-----------|
| Propane | 55.75 | 58       | 60        |