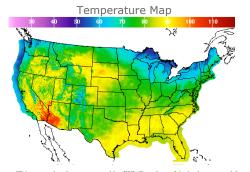

# **Weather Data**

| City         | HIGH °F | LOW °F |
|--------------|---------|--------|
| Calgary      | 52      | 43     |
| Conway       | 66      | 42     |
| Cushing      | 76      | 58     |
| Denver       | 85      | 64     |
| Houston      | 90      | 79     |
| Mont Belvieu | 88      | 74     |
| Sarnia       | 63      | 52     |
| Williston    | 79      | 52     |
|              |         |        |