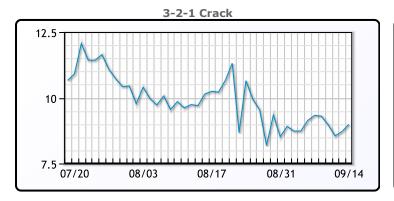

# **Crude & Product Markets**

to close at \$39.74.

# **CRUDE**

|     | Last  | Week Ago | Month Ago |
|-----|-------|----------|-----------|
| ANS | 37.96 | 40.47    | 42.91     |
| BLS | 35.91 | 38.07    | 40.76     |
| LLS | 38.81 | 41.27    | 43.46     |
| Mid | 37.41 | 39.87    | 42.01     |
| WTI | 37.26 | 39.77    | 42.01     |

# **PRODUCTS**

|           | Last   | Week Ago | Month Ago |
|-----------|--------|----------|-----------|
| Gulf RBOB | 106.18 | 114.35   | 118.96    |
| Gulf ULSD | 105.46 | 111.03   | 118.67    |
| NYH RBOB  | 111.81 | 123.72   | 124.46    |
| NYH ULSD  | 109.46 | 113.15   | 121.29    |
| USGC 3%   | 34.88  | 36.13    | 40.63     |