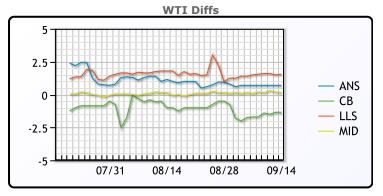

# **CRUDE**

|     | Last  | Week Ago | Month Ago |
|-----|-------|----------|-----------|
| ANS | 37.96 | 40.47    | 42.91     |
| BLS | 35.91 | 38.07    | 40.76     |
| LLS | 38.81 | 41.27    | 43.46     |
| Mid | 37.41 | 39.87    | 42.01     |
| WTI | 37.26 | 39.77    | 42.01     |