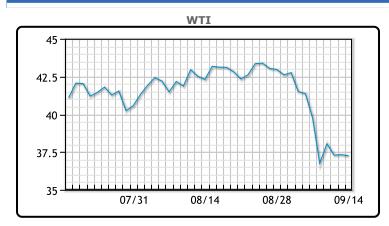

# Crude oil prices continued their decline as yet another storm brews in the Gulf. "The storm is taking production offline in the Gulf of Mexico, and the market doesn't care – that shows just how bad the situation is," said Bob Yawger, director of energy futures for Mizuho. Libyan commander Khalifa Haftar has committed to ending a month's long blockade on their oil facilities, adding 1MM/bpd to an already oversupplied market. OPEC just revised down its global oil demand forecast again, expecting oil to fall by 9.46MM/bpd, compared to a previous forecast of 9.06MM/bpd. WTI traded down

\$.07 or -.19% to close at \$37.26. Brent traded down \$.09 or -.23%

**Market Commentary** 

# **CRUDE**

|     | Last  | Week Ago | Month Ago |
|-----|-------|----------|-----------|
| ANS | 37.96 | 40.47    | 42.91     |
| BLS | 35.91 | 38.07    | 40.76     |
| LLS | 38.81 | 41.27    | 43.46     |
| Mid | 37.41 | 39.87    | 42.01     |
| WTI | 37.26 | 39.77    | 42.01     |