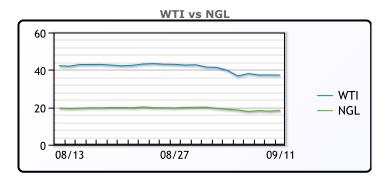

# **CRUDE**

|     | Last  | Week Ago | Month Ago |
|-----|-------|----------|-----------|
| ANS | 37.96 | 40.47    | 42.91     |
| BLS | 35.91 | 38.07    | 40.76     |
| LLS | 38.81 | 41.27    | 43.46     |
| Mid | 37.41 | 39.87    | 42.01     |
| WTI | 37.26 | 39.77    | 42.01     |

#### **NGLs**

#### MB

|                  | Last | Week Ago | Month Ago |
|------------------|------|----------|-----------|
| Butane           | 56   | 52.25    | 49.5      |
| IsoButane        | 58   | 59.25    | 61.5      |
| Natural Gasoline | 80.5 | 84.5     | 88        |
| Propane          | 48.5 | 48       | 49.75     |