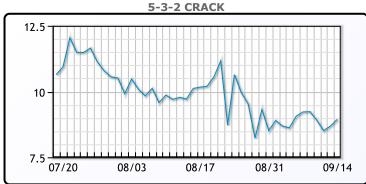

pd. WTI traded down

\$.07 or -.19% to close at \$37.26. Brent traded down \$.09 or -.23%

**Market Commentary** 

# **Crude & Product Markets**

to close at \$39.74.





# **CRUDE**

|     | Last  | Week Ago | Month Ago |
|-----|-------|----------|-----------|
| ANS | 37.96 | 40.47    | 42.91     |
| BLS | 35.91 | 38.07    | 40.76     |
| LLS | 38.81 | 41.27    | 43.46     |
| Mid | 37.41 | 39.87    | 42.01     |
| WTI | 37.26 | 39.77    | 42.01     |

# **PRODUCTS**

|           | Last   | Week Ago | Month Ago |
|-----------|--------|----------|-----------|
| Gulf RBOB | 106.18 | 114.35   | 118.96    |
| Gulf ULSD | 105.46 | 111.03   | 118.67    |
| NYH RBOB  | 111.81 | 123.72   | 124.46    |
| NYH ULSD  | 109.46 | 113.15   | 121.29    |
| USGC 3%   | 34.88  | 36.13    | 40.63     |









#### **NGLs**

#### MB

|                  | Last | Week Ago | Month Ago |
|------------------|------|----------|-----------|
| Butane           | 56   | 52.25    | 49.5      |
| IsoButane        | 58   | 59.25    | 61.5      |
| Natural Gasoline | 80.5 | 84.5     | 88        |
| Propane          | 48.5 | 48       | 49.75     |

# **MB NON**

|                  | Last  | Week Ago | Month Ago |
|------------------|-------|----------|-----------|
| Butane           | 63    | 59.25    | 55.5      |
| IsoButane        | 58    | 59.25    | 61.5      |
| Natural Gasoline | 81.25 | 86       | 86.5      |
| Propane          | 47    | 48       | 52.13     |

#### **CONWAY**

|                  | Last  | Week Ago | Month Ago |
|------------------|-------|----------|-----------|
| Butane