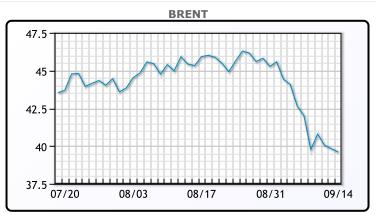

\$.07 or -.19% to close at \$37.26. Brent traded down \$.09 or -.23%

**Market Commentary** 

# **Crude & Product Markets**

to close at \$39.74.

# **CRUDE**

|     | Last  | Week Ago | Month Ago |
|-----|-------|----------|-----------|
| ANS | 37.96 | 40.47    | 42.91     |
| BLS | 35.91 | 38.07    | 40.76     |
| LLS | 38.81 | 41.27    | 43.46     |
| Mid | 37.41 | 39.87    | 42.01     |
| WTI | 37.26 | 39.77    | 42.01     |