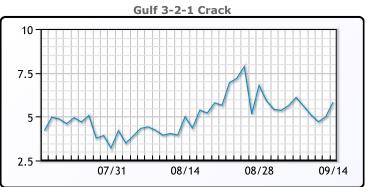

# **Crude & Product Markets**

to close at \$39.74.

# **CRUDE**

|     | Last  | Week Ago | Month Ago |
|-----|-------|----------|-----------|
| ANS | 37.96 | 40.47    | 42.91     |
| BLS | 35.91 | 38.07    | 40.76     |
| LLS | 38.81 | 41.27    | 43.46     |
| Mid | 37.41 | 39.87    | 42.01     |
| WTI | 37.26 | 39.77    | 42.01     |

# **PRODUCTS**

|           | Last   | Week Ago | Month Ago |
|-----------|--------|----------|-----------|
| Gulf RBOB | 106.18 | 114.35   | 118.96    |
| Gulf ULSD | 105.46 | 111.03   | 118.67    |
| NYH RBOB  | 111.81 | 123.72   | 124.46    |
| NYH ULSD  | 109.46 | 113.15   | 121.29    |
| USGC 3%   | 34.88  | 36.13    | 40.63     |