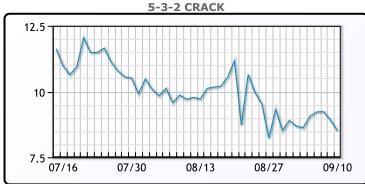

s to store crude oil and diesel. WTI traded down \$.75 or -1.97% to close at \$37.30. Brent traded down \$.73 or -1.79% to close at \$40.06.

# **Crude & Product Markets**





## **CRUDE**

|     | Last | Week Ago | Month Ago |
|-----|------|----------|-----------|
| ANS | 38   | 42.07    | 43.34     |
| BLS | 35.8 | 39.62    | 41.39     |
| LLS | 38.9 | 42.77    | 43.69     |
| Mid | 37.6 | 41.52    | 42.14     |
| WTI | 37.3 | 41.37    | 41.94     |

## **PRODUCTS**

|           | Last   | Week Ago | Month Ago |
|-----------|--------|----------|-----------|
| Gulf RBOB | 104.52 | 117.24   | 118.18    |
| Gulf ULSD | 104.24 | 112.39   | 118.14    |
| NYH RBOB  | 115.77 | 126.49   | 123.68    |
| NYH ULSD  | 107.74 | 114.52   | 122.57    |
| USGC 3%   | 34.88  | 37.38    | 39.88     |









#### **NGLs**

#### MB

|                  | Last  | Week Ago | Month Ago |
|------------------|-------|----------|-----------|
| Butane           | 51    | 54.375   | 49.125    |
| IsoButane        | 56    | 60.875   | 63.125    |
| Natural Gasoline | 82.25 | 87.75    | 84        |
| Propane          | 45.5  | 49.5     | 50.5      |

# **MB NON**

|                  | Last  | Week Ago | Month Ago |
|------------------|-------|----------|-----------|
| Butane           | 58    | 61.375   | 55.125    |
| IsoButane        | 56    | 60.875   | 63.125    |
| Natural Gasoline | 80.25 | 88       | 85        |
| Propane          | 45.63 | 50.5     | 52        |

#### **CONWAY**

|                  | Last   | Week Ago | Month Ago |
|------------------|--------|----------|-----------|
| Butan