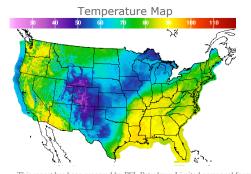

# **Weather Data**

| City         | HIGH °F | LOW °F |
|--------------|---------|--------|
| Calgary      | 78      | 49     |
| Conway       | 77      | 47     |
| Cushing      | 64      | 52     |
| Denver       | 53      | 41     |
| Houston      | 90      | 78     |
| Mont Belvieu | 88      | 76     |
| Sarnia       | 63      | 58     |
| Williston    | 75      | 49     |