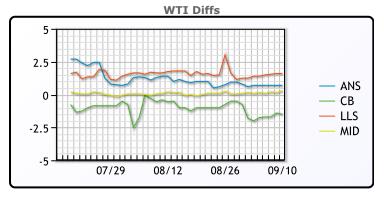

## **CRUDE**

|     | Last | Week Ago | Month Ago |
|-----|------|----------|-----------|
| ANS | 38   | 42.07    | 43.34     |
| BLS | 35.8 | 39.62    | 41.39     |
| LLS | 38.9 | 42.77    | 43.69     |
| Mid | 37.6 | 41.52    | 42.14     |
| WTI | 37.3 | 41.37    | 41.94     |