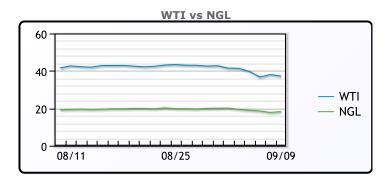

## **CRUDE**

|     | Last | Week Ago | Month Ago |
|-----|------|----------|-----------|
| ANS | 38   | 42.07    | 43.34     |
| BLS | 35.8 | 39.62    | 41.39     |
| LLS | 38.9 | 42.77    | 43.69     |
| Mid | 37.6 | 41.52    | 42.14     |
| WTI | 37.3 | 41.37    | 41.94     |

#### **NGLs**