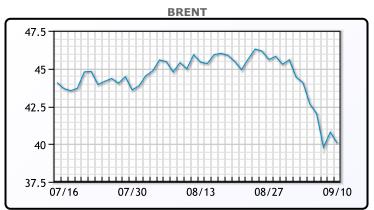

# **Market Commentary**

Oil prices came back off today as there was a surprise build in inventories. Crude oil inventories increased by 2mm/bbls, compared to a forcasted draw of 1.3MM/bbls. Gasoline inventories decreased by 3MM/bbls and distillate inventories decreased by 1.7MM/bbls. "The market was a little surprised by the build given that much of the Gulf of Mexico production had not returned but this was offset as refineries have struggled to return after Hurricane Laura," said Andrew Lipow, president of Lipow Oil Associates, noting: "The decline in gasoline and distillate demand was another disappointment." Contango is back and leading commodity houses are increasing their booking of tankers to store crude oil and diesel. WTI traded down \$.75 or -1.97% to close at \$37.30. Brent traded down \$.73 or -1.79% to close at \$40.06.

## **CRUDE**

|     | Last | Week Ago | Month Ago |
|-----|------|----------|-----------|
| ANS | 38   | 42.07    | 43.34     |
| BLS | 35.8 | 39.62    | 41.39     |
| LLS | 38.9 | 42.77    | 43.69     |
| Mid | 37.6 | 41.52    | 42.14     |
| WTI | 37.3 | 41.37    | 41.94     |