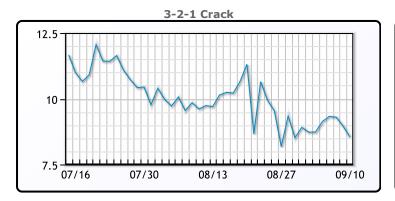

# **Crude & Product Markets**

## **CRUDE**

|     | Last | Week Ago | Month Ago |
|-----|------|----------|-----------|
| ANS | 38   | 42.07    | 43.34     |
| BLS | 35.8 | 39.62    | 41.39     |
| LLS | 38.9 | 42.77    | 43.69     |
| Mid | 37.6 | 41.52    | 42.14     |
| WTI | 37.3 | 41.37    | 41.94     |