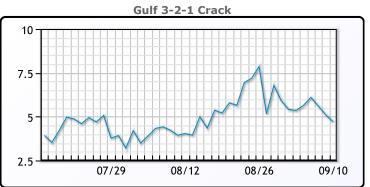

# **Crude & Product Markets**

## **PRODUCTS**

|           | Last   | Week Ago | Month Ago |
|-----------|--------|----------|-----------|
| Gulf RBOB | 104.52 | 117.24   | 118.18    |
| Gulf ULSD | 104.24 | 112.39   | 118.14    |
| NYH RBOB  | 115.77 | 126.49   | 123.68    |
| NYH ULSD  | 107.74 | 114.52   | 122.57    |
| USGC 3%   | 34.88  | 37.38    | 39.88     |