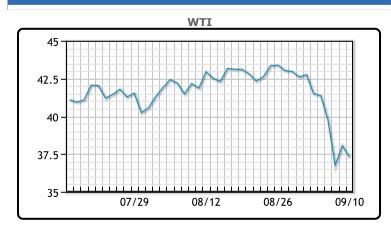

# **Market Commentary**

Oil prices came back off today as there was a surprise build in inventories. Crude oil inventories increased by 2mm/bbls, compared to a forcasted draw of 1.3MM/bbls. Gasoline inventories decreased by 3MM/bbls and distillate inventories decreased by 1.7MM/bbls. "The market was a little surprised by the build given that much of the Gulf of Mexico production had not returned but this was offset as refineries have struggled to return after Hurricane Laura," said Andrew Lipow, president of Lipow Oil Associates, noting: "The decline in gasoline and distillate demand was another disappointment." Contango is back and leading commodity houses are increasing their booking of tankers to store crude oil and diesel. WTI traded down \$.75 or -1.97% to close at \$37.30. Brent traded down \$.73 or -1.79% to close at \$40.06.

## **CRUDE**

|     | Last | Week Ago | Month Ago |
|-----|------|----------|-----------|
| ANS | 38   | 42.07    | 43.34     |
| BLS | 35.8 | 39.62    | 41.39     |
| LLS | 38.9 | 42.77    | 43.69     |
| Mid | 37.6 | 41.52    | 42.14     |
| WTI | 37.3 | 41.37    | 41.94     |