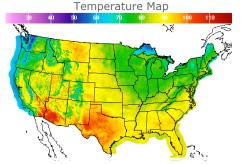

# **Weather Data**

| City         | HIGH °F | LOW °F |
|--------------|---------|--------|
| Calgary      | 78      | 61     |
| Conway       | 79      | 65     |
| Cushing      | 84      | 77     |
| Denver       | 86      | 77     |
| Houston      | 92      | 84     |
| Mont Belvieu | 90      | 81     |
| Sarnia       | 72      | 60     |
| Williston    | 90      | 74     |