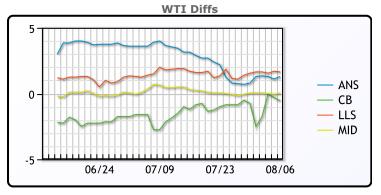

## **CRUDE**

|     | Last  | Week Ago | Month Ago |
|-----|-------|----------|-----------|
| ANS | 43.25 | 40.72    | 44.53     |
| BLS | 41.4  | 39.17    | 37.88     |
| LLS | 43.6  | 41.47    | 42.13     |
| Mid | 42    | 39.97    | 41.33     |
| WTI | 41.95 | 39.92    | 40.63     |