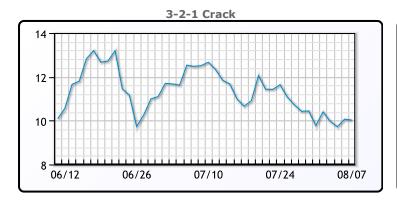

#### **Crude & Product Markets**

## **CRUDE**

|     | Last  | Week Ago | Month Ago |
|-----|-------|----------|-----------|
| ANS | 43.25 | 40.72    | 44.53     |
| BLS | 41.4  | 39.17    | 37.88     |
| LLS | 43.6  | 41.47    | 42.13     |
| Mid | 42    | 39.97    | 41.33     |
| WTI | 41.95 | 39.92    | 40.63     |