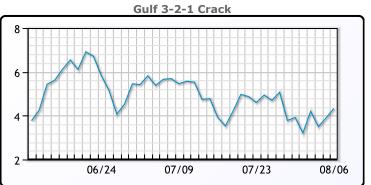

#### **Crude & Product Markets**

## **PRODUCTS**

|           | Last   | Week Ago | Month Ago |
|-----------|--------|----------|-----------|
| Gulf RBOB | 118.43 | 114.58   | 120.58    |
| Gulf ULSD | 118.99 | 116.78   | 119.62    |
| NYH RBOB  | 124.31 | 122.54   | 124.58    |
| NYH ULSD  | 124.32 | 121.32   | 124.42    |
| USGC 3%   | 39.13  | 36.63    | 38.38     |