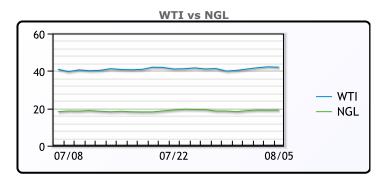

# **NGLs**

#### MB

|                  | Last   | Week Ago | Month Ago |
|------------------|--------|----------|-----------|
| Butane           | 48.75  | 47.25    | 46.5      |
| IsoButane        | 62.75  | 59.75    | 54        |
| Natural Gasoline | 83     | 82.25    | 74.5      |
| Propane          | 50.375 | 48.25    | 47.625    |