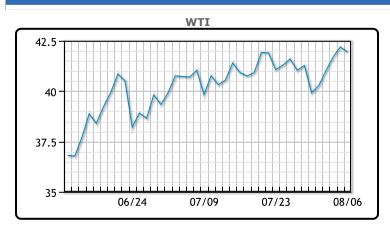

# Prices were flat for the day hovering around their five month highs as a weaker dollar and the Fed's new inflation objectives continue to be supportive oil prices. A US Appeals court ruled that the Dakota Access Pipeline does not have to be immediately shut and drained, but the legal battle will continue over a permit that allowed the line to be finished. As peak driving season winds down, the EIA calculated gasoline demand remains at around 8.6 million barrels per day, around 10% lower than a year earlier. "In the medium term the weak demand is likely to weigh more heavily than the positive sentiment (is supportive), which is why we expect prices to correct in the near future," Commerzbank analyst Eugen Weinberg said. Tomorrow we will see the nonfarm payrolls report, and depending on the number, this could cause some dramatic price movements. WTI traded down \$.24 or -.57% to close at \$41.95. Brent

traded down \$.08 or -.18% to close at \$45.09

**Market Commentary** 

## **CRUDE**

|     | Last  | Week Ago | Month Ago |
|-----|-------|----------|-----------|
| ANS | 43.25 | 40.72    | 44.53     |
| BLS | 41.4  | 39.17    | 37.88     |
| LLS | 43.6  | 41.47    | 42.13     |
| Mid | 42    | 39.97    | 41.33     |
| WTI | 41.95 | 39.92    | 40.63     |