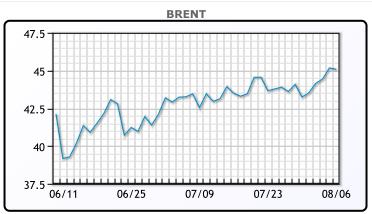

# Prices were flat for the day hovering around their five month highs as a weaker dollar and the Fed's new inflation objectives continue to be supportive oil prices. A US Appeals court ruled that the Dakota Access Pipeline does not have to be immediately shut and drained, but the legal battle will continue over a permit that allowed the line to be finished. As peak driving season winds down, the EIA calculated gasoline demand remains at around 8.6 million barrels per day, around 10% lower than a year earlier. "In the medium term the weak demand is likely to weigh more heavily than the positive sentiment (is supportive), which is why we expect prices to correct in the near future," Commerzbank analyst Eugen Weinberg said. Tomorrow we will see the nonfarm payrolls report, and depending on the number, this could cause some dramatic price movements. WTI traded down \$.24 or -.57% to close at \$41.95. Brent

traded down \$.08 or -.18% to close at \$45.09

**Market Commentary** 

## **CRUDE**

|     | Last  | Week Ago | Month Ago |
|-----|-------|----------|-----------|
| ANS | 43.25 | 40.72    | 44.53     |
| BLS | 41.4  | 39.17    | 37.88     |
| LLS | 43.6  | 41.47    | 42.13     |
| Mid | 42    | 39.97    | 41.33     |
| WTI | 41.95 | 39.92    | 40.63     |