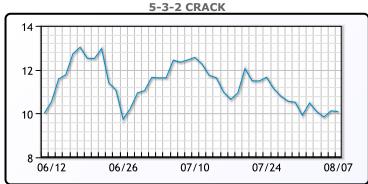

WTI traded down \$.24 or -.57% to close at \$41.95. Brent

traded down \$.08 or -.18% to close at \$45.09

**Market Commentary** 

#### **Crude & Product Markets**





## **CRUDE**

|     | Last  | Week Ago | Month Ago |
|-----|-------|----------|-----------|
| ANS | 43.25 | 40.72    | 44.53     |
| BLS | 41.4  | 39.17    | 37.88     |
| LLS | 43.6  | 41.47    | 42.13     |
| Mid | 42    | 39.97    | 41.33     |
| WTI | 41.95 | 39.92    | 40.63     |

## **PRODUCTS**

|           | Last   | Week Ago | Month Ago |
|-----------|--------|----------|-----------|
| Gulf RBOB | 118.43 | 114.58   | 120.58    |
| Gulf ULSD | 118.99 | 116.78   | 119.62    |
| NYH RBOB  | 124.31 | 122.54   | 124.58    |
| NYH ULSD  | 124.32 | 121.32   | 124.42    |
| USGC 3%   | 39.13  | 36.63    | 38.38     |









# **NGLs**

#### MB

|                  | Last   | Week Ago | Month Ago |
|------------------|--------|----------|-----------|
| Butane           | 48.75  | 47.25    | 46.5      |
| IsoButane        | 62.75  | 59.75    | 54        |
| Natural Gasoline | 83     | 82.25    | 74.5      |
| Propane          | 50.375 | 48.25    | 47.625    |

#### **MB NON**

|                  | Last  | Week Ago | Month Ago |
|------------------|-------|----------|-----------|
| Butane           | 54.75 | 50.75    | 50        |
| IsoButane        | 62.75 | 59.75    | 54        |
| Natural Gasoline | 82.25 | 71.5     | 65.5      |
| Propane          | 52.5  | 50       | 46.75     |

#### **CONWAY**

|                  | Last  | Week Ago | Month Ago |
|------------------|-------|----------|-----------|
| B