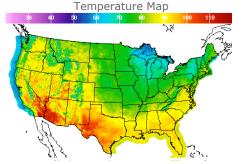

# **Weather Data**

| City         | HIGH °F | LOW °F |
|--------------|---------|--------|
| Calgary      | 79      | 60     |
| Conway       | 74      | 63     |
| Cushing      | 80      | 64     |
| Denver       | 87      | 73     |
| Houston      | 94      | 84     |
| Mont Belvieu | 86      | 80     |
| Sarnia       | 63      | 57     |
| Williston    | 81      | 67     |