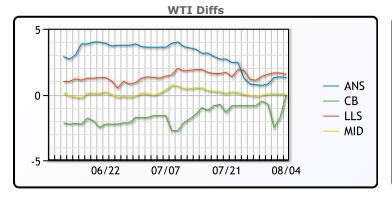

## **CRUDE**

|     | Last  | Week Ago | Month Ago |
|-----|-------|----------|-----------|
| ANS | 43    | 41.79    | 44.25     |
| BLS | 41.65 | 40.19    | 39.05     |
| LLS | 43.25 | 42.14    | 42.05     |
| Mid | 41.7  | 40.89    | 41        |
| WTI | 41.7  | 41.04    | 40.65     |