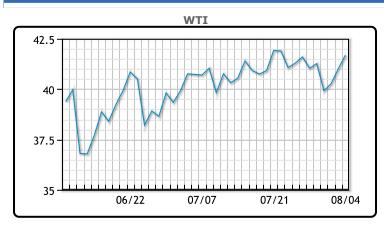

Oil prices traded up today on hopes of new US stimulus and progress against the virus. Brent closed at its highest level today since early March while WTI was also trading at its highest level since March earlier in the day. New US coronavirus cases fell below 50,000 over the weekend for the first time in over a month, a sign of progress that some of the harder hit states are cooling off. According to Reuters, traders are saying crude remains under pressure due to concerns a fresh wave of COVID-19 infections elsewhere in the world will hamper demand recovery just as major producers ramp up output. OPEC increased its July production by 900K/bpd to 23.43MM/bpd while US producers also gear up for increased production. WTI traded up \$.69 or 1.68% to close at \$41.70. Brent traded up \$.28 or .63% to close at \$44.43.

## **CRUDE**

|     | Last  | Week Ago | Month Ago |
|-----|-------|----------|-----------|
| ANS | 43    | 41.79    | 44.25     |
| BLS | 41.65 | 40.19    | 39.05     |
| LLS | 43.25 | 42.14    | 42.05     |
| Mid | 41.7  | 40.89    | 41        |
| WTI | 41.7  | 41.04    | 40.65     |