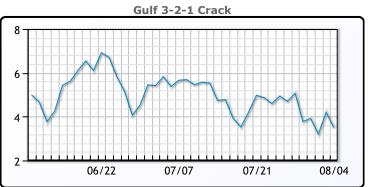

# **Crude & Product Markets**

## **CRUDE**

|     | Last  | Week Ago | Month Ago |
|-----|-------|----------|-----------|
| ANS | 43    | 41.79    | 44.25     |
| BLS | 41.65 | 40.19    | 39.05     |
| LLS | 43.25 | 42.14    | 42.05     |
| Mid | 41.7  | 40.89    | 41        |
| WTI | 41.7  | 41.04    | 40.65     |

## **PRODUCTS**

|           | Last   | Week Ago | Month Ago |
|-----------|--------|----------|-----------|
| Gulf RBOB | 116.18 | 119.77   | 122.29    |
| Gulf ULSD | 119.96 | 119.29   | 118.61    |
| NYH RBOB  | 122.81 | 127.68   | 126.42    |
| NYH ULSD  | 125.59 | 124.46   | 123.36    |
| USGC 3%   | 37.88  | 37.13    | 34.88     |