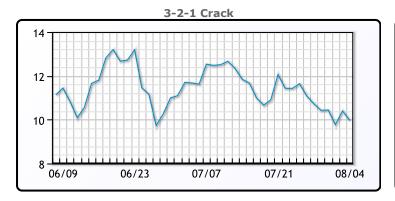

# **Crude & Product Markets**

## **CRUDE**

|     | Last  | Week Ago | Month Ago |
|-----|-------|----------|-----------|
| ANS | 43    | 41.79    | 44.25     |
| BLS | 41.65 | 40.19    | 39.05     |
| LLS | 43.25 | 42.14    | 42.05     |
| Mid | 41.7  | 40.89    | 41        |
| WTI | 41.7  | 41.04    | 40.65     |

## **PRODUCTS**

|           | Last   | Week Ago | Month Ago |
|-----------|--------|----------|-----------|
| Gulf RBOB | 116.18 | 119.77   | 122.29    |
| Gulf ULSD | 119.96 | 119.29   | 118.61    |
| NYH RBOB  | 122.81 | 127.68   | 126.42    |
| NYH ULSD  | 125.59 | 124.46   | 123.36    |
| USGC 3%   | 37.88  | 37.13    | 34.88     |