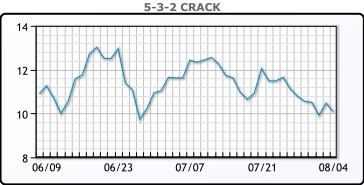

duction. WTI traded up \$.69 or 1.68% to close at \$41.70. Brent traded up \$.28 or .63% to close at \$44.43.

**Market Commentary** 

# **Crude & Product Markets**





## **CRUDE**

|     | Last  | Week Ago | Month Ago |
|-----|-------|----------|-----------|
| ANS | 43    | 41.79    | 44.25     |
| BLS | 41.65 | 40.19    | 39.05     |
| LLS | 43.25 | 42.14    | 42.05     |
| Mid | 41.7  | 40.89    | 41        |
| WTI | 41.7  | 41.04    | 40.65     |

## **PRODUCTS**

|           | Last   | Week Ago | Month Ago |
|-----------|--------|----------|-----------|
| Gulf RBOB | 116.18 | 119.77   | 122.29    |
| Gulf ULSD | 119.96 | 119.29   | 118.61    |
| NYH RBOB  | 122.81 | 127.68   | 126.42    |
| NYH ULSD  | 125.59 | 124.46   | 123.36    |
| USGC 3%   | 37.88  | 37.13    | 34.88     |









## NGLs

## MB

|                  | Last  | Week Ago | Month Ago |
|------------------|-------|----------|-----------|
| Butane           | 50    | 50       | 46        |
| IsoButane        | 63    | 57.5     | 54        |
| Natural Gasoline | 81.75 | 84.25    | 74.5      |
| Propane          | 50.25 | 49.75    | 46.625    |

# **MB NON**

|                  | Last  | Week Ago | Month Ago |
|------------------|-------|----------|-----------|
| Butane           | 53    | 53.5     | 49.5      |
| IsoButane        | 66    | 57.5     | 54        |
| Natural Gasoline | 81.5  | 73.25    | 59.5      |
| Propane          | 52.75 | 51.63    | 46.75     |

#### **CONWAY**

|                | Last  | Week Ago | Month Ago |
|----------------|-------|----------|-----------|
| Butane         | 50