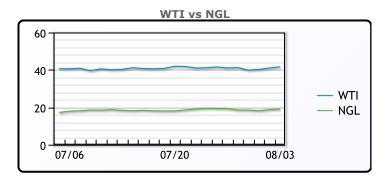

## **CRUDE**

|     | Last  | Week Ago | Month Ago |
|-----|-------|----------|-----------|
| ANS | 43    | 41.79    | 44.25     |
| BLS | 41.65 | 40.19    | 39.05     |
| LLS | 43.25 | 42.14    | 42.05     |
| Mid | 41.7  | 40.89    | 41        |
| WTI | 41.7  | 41.04    | 40.65     |

## NGLs

## MB

|                  | Last  | Week Ago | Month Ago |
|------------------|-------|----------|-----------|
| Butane           | 50    | 50       | 46        |
| IsoButane        | 63    | 57.5     | 54        |
| Natural Gasoline | 81.75 | 84.25    | 74.5      |
| Propane          | 50.25 | 49.75    | 46.625    |