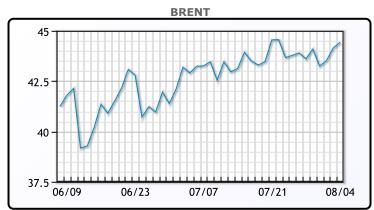

Oil prices traded up today on hopes of new US stimulus and progress against the virus. Brent closed at its highest level today since early March while WTI was also trading at its highest level since March earlier in the day. New US coronavirus cases fell below 50,000 over the weekend for the first time in over a month, a sign of progress that some of the harder hit states are cooling off. According to Reuters, traders are saying crude remains under pressure due to concerns a fresh wave of COVID-19 infections elsewhere in the world will hamper demand recovery just as major producers ramp up output. OPEC increased its July production by 900K/bpd to 23.43MM/bpd while US producers also gear up for increased production. WTI traded up \$.69 or 1.68% to close at \$41.70. Brent traded up \$.28 or .63% to close at \$44.43.

## **CRUDE**

|     | Last  | Week Ago | Month Ago |
|-----|-------|----------|-----------|
| ANS | 43    | 41.79    | 44.25     |
| BLS | 41.65 | 40.19    | 39.05     |
| LLS | 43.25 | 42.14    | 42.05     |
| Mid | 41.7  | 40.89    | 41        |
| WTI | 41.7  | 41.04    | 40.65     |