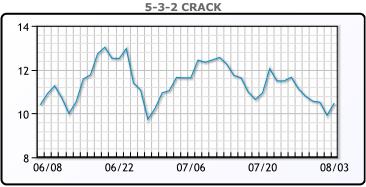

sence across the US and Canada. WTI traded up \$.74 or 1.8% to close at \$41.01. Brent traded up \$.63 or 1.45% to close at \$44.15.

## **Crude & Product Markets**





## **CRUDE**

|     | Last  | Week Ago | Month Ago |
|-----|-------|----------|-----------|
| ANS | 42.36 | 42.4     | 44.25     |
| BLS | 39.26 | 40.75    | 39.05     |
| LLS | 42.66 | 42.75    | 42.05     |
| Mid | 41.06 | 41.55    | 41        |
| WTI | 41.01 | 41.6     | 40.65     |

## **PRODUCTS**

|           | Last   | Week Ago | Month Ago |
|-----------|--------|----------|-----------|
| Gulf RBOB | 116.43 | 120.22   | 122.29    |
| Gulf ULSD | 118.84 | 120.47   | 118.61    |
| NYH RBOB  | 121.68 | 128.62   | 126.42    |
| NYH ULSD  | 123.84 | 125.54   | 123.36    |
| USGC 3%   | 37.88  | 37.38    | 34.88     |









## NGLs

#### MB

|                  | Last  | Week Ago | Month Ago |
|------------------|-------|----------|-----------|
| Butane           | 50    | 52.75    | 46        |
| IsoButane        | 68    | 58.75    | 54        |
| Natural Gasoline | 80    | 84.25    | 78.5      |
| Propane          | 50.25 | 51.125   | 46.625    |

## **MB NON**

|                  | Last  | Week Ago | Month Ago |
|------------------|-------|----------|-----------|
| Butane           | 53    | 56.25    | 49.5      |
| IsoButane        | 73    | 58.75    | 54        |
| Natural Gasoline | 81.25 | 75       | 59.5      |
| Propane          | 51    | 52       | 45.75     |

#### **CONWAY**

|                  | Last | Week Ago | Month Ago |
|------------------|------|----------|-----------|
| Butane