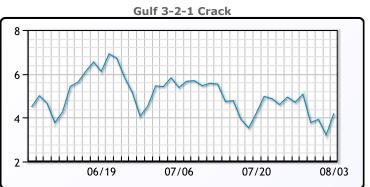

e across the US and Canada. WTI traded up \$.74 or 1.8% to close at \$41.01. Brent traded up \$.63 or 1.45% to close at \$44.15.

## **Crude & Product Markets**





## **CRUDE**

|     | Last  | Week Ago | Month Ago |
|-----|-------|----------|-----------|
| ANS | 42.36 | 42.4     | 44.25     |
| BLS | 39.26 | 40.75    | 39.05     |
| LLS | 42.66 | 42.75    | 42.05     |
| Mid | 41.06 | 41.55    | 41        |
| WTI | 41.01 | 41.6     | 40.65     |

## **PRODUCTS**

|           | Last   | Week Ago | Month Ago |
|-----------|--------|----------|-----------|
| Gulf RBOB | 116.43 | 120.22   | 122.29    |
| Gulf ULSD | 118.84 | 120.47   | 118.61    |
| NYH RBOB  | 121.68 | 128.62   | 126.42    |
| NYH ULSD  | 123.84 | 125.54   | 123.36    |
| USGC 3%   | 37.88  | 37.38    | 34.88     |









## NGLs

#### MB

|                  | Last  | Week Ago | Month Ago |
|------------------|-------|----------|-----------|
| Butane           | 50    | 52.75    | 46        |
| IsoButane        | 68    | 58.75    | 54        |
| Natural Gasoline | 80    | 84.25    | 78.5      |
| Propane          | 50.25 | 51.125   | 46.625    |

## **MB NON**

|                  | Last  | Week Ago | Month Ago |
|------------------|-------|----------|-----------|
| Butane           | 53    | 56.25    | 49.5      |
| IsoButane        | 73    | 58.75    | 54        |
| Natural Gasoline | 81.25 | 75       | 59.5      |
| Propane          | 51    | 52       | 45.75     |

#### **CONWAY**

|                  | Last | Week Ago | Month Ago |
|------------------|------|----------|-----------|
| Butane           |