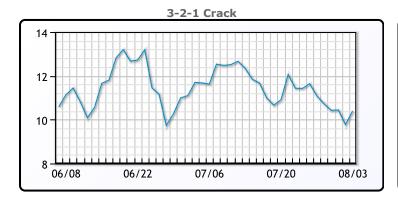

nce across the US and Canada. WTI traded up \$.74 or 1.8% to close at \$41.01. Brent traded up \$.63 or 1.45% to close at \$44.15.

## **Crude & Product Markets**





## **CRUDE**

|     | Last  | Week Ago | Month Ago |
|-----|-------|----------|-----------|
| ANS | 42.36 | 42.4     | 44.25     |
| BLS | 39.26 | 40.75    | 39.05     |
| LLS | 42.66 | 42.75    | 42.05     |
| Mid | 41.06 | 41.55    | 41        |
| WTI | 41.01 | 41.6     | 40.65     |

## **PRODUCTS**

|           | Last   | Week Ago | Month Ago |
|-----------|--------|----------|-----------|
| Gulf RBOB | 116.43 | 120.22   | 122.29    |
| Gulf ULSD | 118.84 | 120.47   | 118.61    |
| NYH RBOB  | 121.68 | 128.62   | 126.42    |
| NYH ULSD  | 123.84 | 125.54   | 123.36    |
| USGC 3%   | 37.88  | 37.38    | 34.88     |









## NGLs

#### MB

|                  | Last  | Week Ago | Month Ago |
|------------------|-------|----------|-----------|
| Butane           | 50    | 52.75    | 46        |
| IsoButane        | 68    | 58.75    | 54        |
| Natural Gasoline | 80    | 84.25    | 78.5      |
| Propane          | 50.25 | 51.125   | 46.625    |

## **MB NON**

|                  | Last  | Week Ago | Month Ago |
|------------------|-------|----------|-----------|
| Butane           | 53    | 56.25    | 49.5      |
| IsoButane        | 73    | 58.75    | 54        |
| Natural Gasoline | 81.25 | 75       | 59.5      |
| Propane          | 51    | 52       | 45.75     |

#### **CONWAY**

|                  | Last | Week Ago | Month Ago |
|------------------|------|----------|-----------|
| Butane