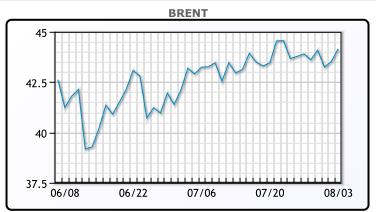

## **Market Commentary**

Oil prices rose today after trading down early in the session as Covid cases continue to increase globally and OPEC lifts its production cuts. A lot of positive manufacturing data has come in over the last few weeks, with US manufacturing activity in July accelerating to its highest level in 1.5 years. "The industrial sector is picking back up and that portends well for demand going forward," said John Kilduff, partner at Again Capital LLC in New York. However, the upswing in manufacturing activity was held back by weak overseas demand with soft export orders across most of the countries surveyed. Marathon announced a deal to spin off its gas station business to 7/11. This will help Marathon pare down debt and return cash to shareholders while giving 7/11 a huge retail presence across the US and Canada. WTI traded up \$.74 or 1.8% to close at \$41.01. Brent traded up \$.63 or 1.45% to close at \$44.15.

## **CRUDE**

|     | Last  | Week Ago | Month Ago |
|-----|-------|----------|-----------|
| ANS | 42.36 | 42.4     | 44.25     |
| BLS | 39.26 | 40.75    | 39.05     |
| LLS | 42.66 | 42.75    | 42.05     |
| Mid | 41.06 | 41.55    | 41        |
| WTI | 41.01 | 41.6     | 40.65     |