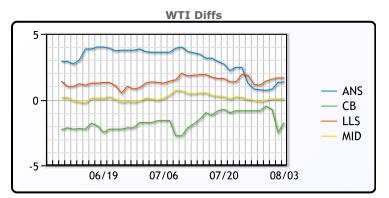

## **CRUDE**

|     | Last  | Week Ago | Month Ago |
|-----|-------|----------|-----------|
| ANS | 42.36 | 42.4     | 44.25     |
| BLS | 39.26 | 40.75    | 39.05     |
| LLS | 42.66 | 42.75    | 42.05     |
| Mid | 41.06 | 41.55    | 41        |
| WTI | 41.01 | 41.6     | 40.65     |