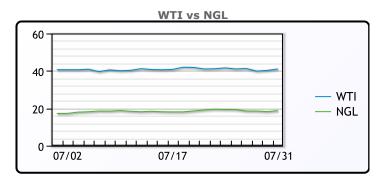

.25    | 49.5      |
| IsoButane        | 73    | 58.75    | 54        |
| Natural Gasoline | 81.25 | 75       | 59.5      |
| Propane          | 51    | 52       | 45.75     |

#### **CONWAY**

|                  | Last | Week Ago | Month Ago |
|------------------|------|----------|-----------|
| Butane           | 51   | 54.5     | 48.5      |
| IsoButane        | 80   | 81       | 80        |
| Natural Gasoline | 83   | 85.5     | 81        |
| Propane          | 48   | 49       | 45.75     |

#### **EDMONTON**

|         | Last  | Week Ago | Month Ago |
|---------|-------|----------|-----------|
| Propane | 27.25 | 29.25    | 30.25     |

#### **SARNIA**

|         | Last | Week Ago | Month Ago |
|---------|------|----------|-----------|
| Propane | 59.5 | 63       | 62.75     |

## 



#### FΧ

|      | Last     | Change  |
|------|----------|---------|
| CAD  | 1.339    | -0.0001 |
| DXY  | 93.54201 | 0.193   |
| Gold | 1973.44  | -3.54   |

#### **RATES**

|          | Last   | Change |
|----------|--------|--------|
| US 2yr   | 0.1093 | 0.0039 |
| US 10yr  | 0.5543 | 0.0261 |
| CAN 10yr | 0.467  | 0      |

## **EQUITIES**

| Last    | Change             |
|---------|--------------------|
| 10902.8 | 157.53             |
| 968.674 | -9.6348            |
| 3294.61 | 23.49              |
|         | 10902.8<br>968.674 |

## **Weather Data**



| City         | HIGH °F | LOW °F |
|--------------|---------|--------|
| Calgary      | 73      | 56     |
| Conway       | 76      | 59     |
| Cushing      | 81      | 66     |
| Denver       | 84      | 75     |
| Houston