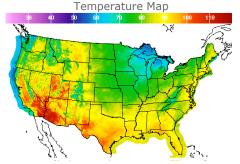

## **Weather Data**

| City         | HIGH °F | LOW °F |
|--------------|---------|--------|
| Calgary      | 73      | 56     |
| Conway       | 76      | 59     |
| Cushing      | 81      | 66     |
| Denver       | 84      | 75     |
| Houston      | 96      | 84     |
| Mont Belvieu | 93      | 81     |
| Sarnia       | 70      | 65     |
| Williston    | 81      | 69     |
|              |         |        |