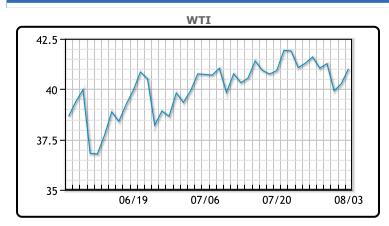

## **Market Commentary**

Oil prices rose today after trading down early in the session as Covid cases continue to increase globally and OPEC lifts its production cuts. A lot of positive manufacturing data has come in over the last few weeks, with US manufacturing activity in July accelerating to its highest level in 1.5 years. "The industrial sector is picking back up and that portends well for demand going forward," said John Kilduff, partner at Again Capital LLC in New York. However, the upswing in manufacturing activity was held back by weak overseas demand with soft export orders across most of the countries surveyed. Marathon announced a deal to spin off its gas station business to 7/11. This will help Marathon pare down debt and return cash to shareholders while giving 7/11 a huge retail presence across the US and Canada. WTI traded up \$.74 or 1.8% to close at \$41.01. Brent traded up \$.63 or 1.45% to close at \$44.15.

## **CRUDE**

|     | Last  | Week Ago | Month Ago |
|-----|-------|----------|-----------|
| ANS | 42.36 | 42.4     | 44.25     |
| BLS | 39.26 | 40.75    | 39.05     |
| LLS | 42.66 | 42.75    | 42.05     |
| Mid | 41.06 | 41.55    | 41        |
| WTI | 41.01 | 41.6     | 40.65     |