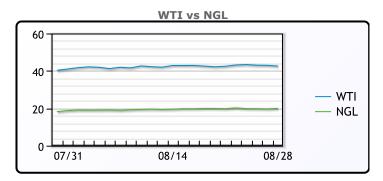

## **CRUDE**

|     | Last  | Week Ago | Month Ago |
|-----|-------|----------|-----------|
| ANS | 43.41 | 43.22    | 41.57     |
| BLS | 41.86 | 41.72    | 37.77     |
| LLS | 43.86 | 45.47    | 41.92     |
| Mid | 42.71 | 42.72    | 40.32     |
| WTI | 42.61 | 42.47    | 40.27     |

# NGLs

#### MB

|                  | Last  | Week Ago | Month Ago |
|------------------|-------|----------|-----------|
| Butane           | 55.25 | 51.25    | 50        |
| IsoButane        | 61.25 | 58.75    | 57.5      |
| Natural Gasoline | 87.25 | 86       | 82.25     |
| Propane          | 51.5  | 50.375   | 49.75     |