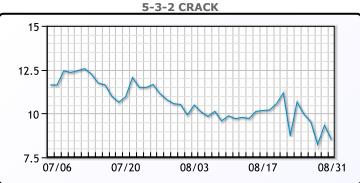

hs, according to Reuters. WTI traded down \$.36 or -.84% to close at \$42.61. Brent traded down \$.53 or -1.16% to close at \$45.28.

## **Crude & Product Markets**





## **CRUDE**

|     | Last  | Week Ago | Month Ago |
|-----|-------|----------|-----------|
| ANS | 43.41 | 43.22    | 41.57     |
| BLS | 41.86 | 41.72    | 37.77     |
| LLS | 43.86 | 45.47    | 41.92     |
| Mid | 42.71 | 42.72    | 40.32     |
| WTI | 42.61 | 42.47    | 40.27     |

## **PRODUCTS**

|           | Last   | Week Ago | Month Ago |
|-----------|--------|----------|-----------|
| Gulf RBOB | 118.5  | 131.1    | 112.24    |
| Gulf ULSD | 116.78 | 120.28   | 117.4     |
| NYH RBOB  | 128.11 | 136.34   | 118.96    |
| NYH ULSD  | 120.73 | 123.26   | 121.96    |
| USGC 3%   | 40.13  | 40.88    | 37.38     |









# NGLs

#### MB

|                  | Last  | Week Ago | Month Ago |
|------------------|-------|----------|-----------|
| Butane           | 55.25 | 51.25    | 50        |
| IsoButane        | 61.25 | 58.75    | 57.5      |
| Natural Gasoline | 87.25 | 86       | 82.25     |
| Propane          | 51.5  | 50.375   | 49.75     |

## **MB NON**

|                  | Last  | Week Ago | Month Ago |
|------------------|-------|----------|-----------|
| Butane           | 59.25 | 57.25    | 53.5      |
| IsoButane        | 61.25 | 58.75    | 57.5      |
| Natural Gasoline | 86.75 | 84.5     | 73.25     |
| Propane          | 52.25 | 50.88    | 50.38     |

#### **CONWAY**

|                  | Last  | Week Ago | Month Ago |
|------------------|-------|----------|-----------|
| Butane