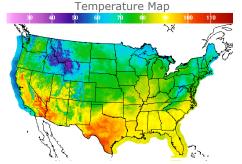

## **Weather Data**

| City         | HIGH °F | LOW °F |
|--------------|---------|--------|
| Calgary      | 67      | 54     |
| Conway       | 66      | 51     |
| Cushing      | 89      | 74     |
| Denver       | 77      | 65     |
| Houston      | 93      | 86     |
| Mont Belvieu | 90      | 83     |
| Sarnia       | 75      | 62     |
| Williston    | 73      | 56     |