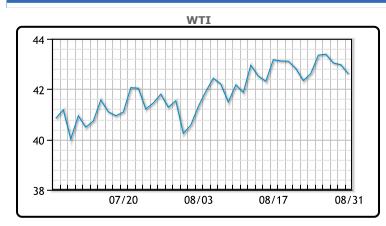

# **Market Commentary**

Oil prices traded down today as cleanup from the storm continues. A weak dollar has supported oil prices even though crude and fuel demand has struggled to recover amid the pandemic. However, plenty of uncertainty still remains as the virus continues to spread and inventories remain elevated. "The relationship between demand and price elasticity is blunted in the current environment, because oil is already cheap and readily available and there currently exist a dearth of buyers." China's crude imports in September are set to fall for the first time in five months as the world's biggest importer has record number of barrels in storage. Reflecting concerns about rising supplies and sluggish recovery, hedge funds and money managers cut bullish wagers on U.S. crude to the lowest level in nearly four months, according to Reuters. WTI traded down \$.36 or -.84% to close at \$42.61. Brent traded down \$.53 or -1.16% to close at \$45.28.

## **CRUDE**

|     | Last  | Week Ago | Month Ago |
|-----|-------|----------|-----------|
| ANS | 43.41 | 43.22    | 41.57     |
| BLS | 41.86 | 41.72    | 37.77     |
| LLS | 43.86 | 45.47    | 41.92     |
| Mid | 42.71 | 42.72    | 40.32     |
| WTI | 42.61 | 42.47    | 40.27     |