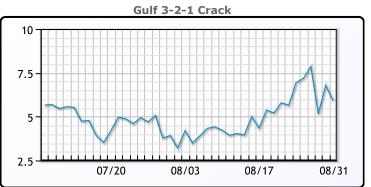

## **Crude & Product Markets**

## **CRUDE**

|     | Last  | Week Ago | Month Ago |
|-----|-------|----------|-----------|
| ANS | 43.41 | 43.22    | 41.57     |
| BLS | 41.86 | 41.72    | 37.77     |
| LLS | 43.86 | 45.47    | 41.92     |
| Mid | 42.71 | 42.72    | 40.32     |
| WTI | 42.61 | 42.47    | 40.27     |

## **PRODUCTS**

|           | Last   | Week Ago | Month Ago |
|-----------|--------|----------|-----------|
| Gulf RBOB | 118.5  | 131.1    | 112.24    |
| Gulf ULSD | 116.78 | 120.28   | 117.4     |
| NYH RBOB  | 128.11 | 136.34   | 118.96    |
| NYH ULSD  | 120.73 | 123.26   | 121.96    |
| USGC 3%   | 40.13  | 40.88    | 37.38     |