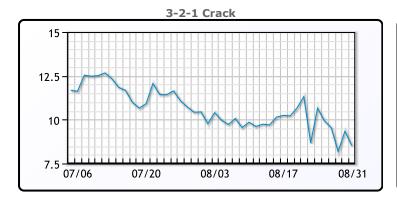

## **Crude & Product Markets**

## **CRUDE**

|     | Last  | Week Ago | Month Ago |
|-----|-------|----------|-----------|
| ANS | 43.41 | 43.22    | 41.57     |
| BLS | 41.86 | 41.72    | 37.77     |
| LLS | 43.86 | 45.47    | 41.92     |
| Mid | 42.71 | 42.72    | 40.32     |
| WTI | 42.61 | 42.47    | 40.27     |

## **PRODUCTS**

|           | Last   | Week Ago | Month Ago |
|-----------|--------|----------|-----------|
| Gulf RBOB | 118.5  | 131.1    | 112.24    |
| Gulf ULSD | 116.78 | 120.28   | 117.4     |
| NYH RBOB  | 128.11 | 136.34   | 118.96    |
| NYH ULSD  | 120.73 | 123.26   | 121.96    |
| USGC 3%   | 40.13  | 40.88    | 37.38     |