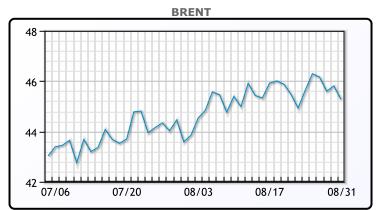

# **Market Commentary**

Oil prices traded down today as cleanup from the storm continues. A weak dollar has supported oil prices even though crude and fuel demand has struggled to recover amid the pandemic. However, plenty of uncertainty still remains as the virus continues to spread and inventories remain elevated. "The relationship between demand and price elasticity is blunted in the current environment, because oil is already cheap and readily available and there currently exist a dearth of buyers." China's crude imports in September are set to fall for the first time in five months as the world's biggest importer has record number of barrels in storage. Reflecting concerns about rising supplies and sluggish recovery, hedge funds and money managers cut bullish wagers on U.S. crude to the lowest level in nearly four months, according to Reuters. WTI traded down \$.36 or -.84% to close at \$42.61. Brent traded down \$.53 or -1.16% to close at \$45.28.

## **CRUDE**

|     | Last  | Week Ago | Month Ago |
|-----|-------|----------|-----------|
| ANS | 43.41 | 43.22    | 41.57     |
| BLS | 41.86 | 41.72    | 37.77     |
| LLS | 43.86 | 45.47    | 41.92     |
| Mid | 42.71 | 42.72    | 40.32     |
| WTI | 42.61 | 42.47    | 40.27     |