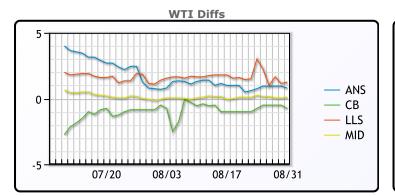

## **CRUDE**

|     | Last  | Week Ago | Month Ago |
|-----|-------|----------|-----------|
| ANS | 43.41 | 43.22    | 41.57     |
| BLS | 41.86 | 41.72    | 37.77     |
| LLS | 43.86 | 45.47    | 41.92     |
| Mid | 42.71 | 42.72    | 40.32     |
| WTI | 42.61 | 42.47    | 40.27     |