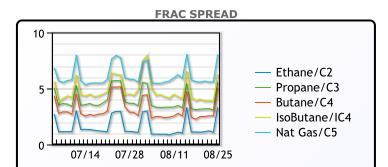

| MB               |       |          |           |  |  |  |
|------------------|-------|----------|-----------|--|--|--|
|                  | Last  | Week Ago | Month Ago |  |  |  |
| Butane           | 53.25 | 50.5     | 53.13     |  |  |  |
| IsoButane        | 60.87 | 61       | 58.75     |  |  |  |
| Natural Gasoline | 87.75 | 86.75    | 84.25     |  |  |  |
| Propane          | 51.25 | 50.88    | 52        |  |  |  |

**MB NON** 

|                  | Last  | Week Ago | Month Ago |
|------------------|-------|----------|-----------|
| Butane           | 58.75 | 58       | 56.88     |
| IsoButane        | 60.87 | 61       | 59        |
| Natural Gasoline | 87.25 | 85.75    | 71.75     |
| Propane          | 51.5  | 51.5     | 52        |

## CONWAY

|                  | Last  | Week Ago | Month Ago |
|------------------|-------|----------|-----------|
| Butane           | 50.75 | 51.25    | 55        |
| IsoButane        | 73.5  | 78.5     | 83.5      |
| Natural Gasoline | 85.75 | 87       | 84        |
| Propane          | 47.37 | 48       | 49.25     |

### EDMONTON

|         | Last  | Week Ago | Month Ago |  |  |  |
|---------|-------|----------|-----------|--|--|--|
| Propane | 23.62 | 25.5     | 29.25     |  |  |  |
| SADNIA  |       |          |           |  |  |  |

| SARNIA  |      |          |           |  |  |  |
|---------|------|----------|-----------|--|--|--|
|         | Last | Week Ago | Month Ago |  |  |  |
| Propane | 61   | 60.75    | 63        |  |  |  |