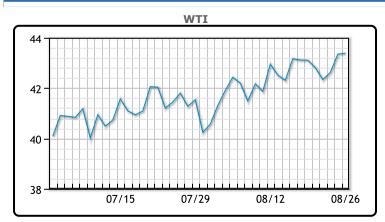

#### CRUDE

|     | Last  | Week Ago | Month Ago |
|-----|-------|----------|-----------|
| ANS | 44.34 | 43.93    | 42.39     |
| BLS | 42.89 | 41.93    | 40.29     |
| LLS | 44.39 | 44.53    | 42.99     |
| Mid | 43.54 | 43.03    | 41.14     |
| WTI | 43.39 | 42.93    | 41.14     |