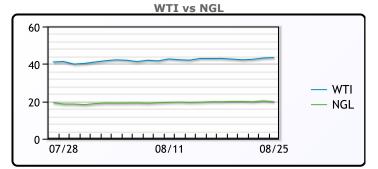

#### CRUDE

|     | Last  | Week Ago | Month Ago |
|-----|-------|----------|-----------|
| ANS | 44.34 | 43.93    | 42.39     |
| BLS | 42.89 | 41.93    | 40.29     |
| LLS | 44.39 | 44.53    | 42.99     |
| Mid | 43.54 | 43.03    | 41.14     |
| WTI | 43.39 | 42.93    | 41.14     |