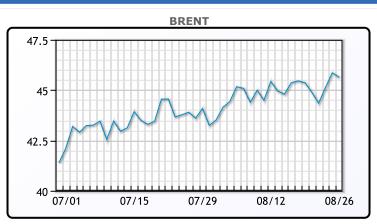

http://www.pflpetroleum.com 1865 Veterans Park Dr. Suite 303 Naples, Florida 34109 Phone: 239-390-2885 Fax: 239-949-0611 Aug 26, 2020 8:13 AM

| Major Energy Futures |                                                            |                                                                                     |  |  |  |
|----------------------|------------------------------------------------------------|-------------------------------------------------------------------------------------|--|--|--|
| Settle               | Change                                                     | Due to                                                                              |  |  |  |
| 45.64                | -0.22                                                      |                                                                                     |  |  |  |
| 371                  | -7.5                                                       |                                                                                     |  |  |  |
| 2.461                | -0.028                                                     |                                                                                     |  |  |  |
| 136.06               | -3.53                                                      |                                                                                     |  |  |  |
| 124.47               | -1.54                                                      |                                                                                     |  |  |  |
| 43.39                | 0.04                                                       |                                                                                     |  |  |  |
|                      | <b>Settle</b><br>45.64<br>371<br>2.461<br>136.06<br>124.47 | Settle Change   45.64 -0.22   371 -7.5   2.461 -0.028   136.06 -3.53   124.47 -1.54 |  |  |  |

#### CRUDE

|     | Last  | Week Ago | Month Ago |
|-----|-------|----------|-----------|
| ANS | 44.34 | 43.93    | 42.39     |
| BLS | 42.89 | 41.93    | 40.29     |
| LLS | 44.39 | 44.53    | 42.99     |
| Mid | 43.54 | 43.03    | 41.14     |
| WTI | 43.39 | 42.93    | 41.14     |