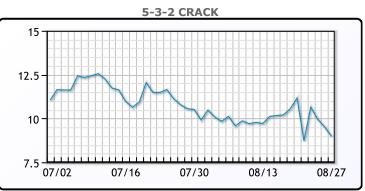

|                     |
|                                               |                     |

### **Crude & Product Markets**



#### CRUDE

|     | Last  | Week Ago | Month Ago |
|-----|-------|----------|-----------|
| ANS | 44.34 | 43.93    | 42.39     |
| BLS | 42.89 | 41.93    | 40.29     |
| LLS | 44.39 | 44.53    | 42.99     |
| Mid | 43.54 | 43.03    | 41.14     |
| WTI | 43.39 | 42.93    | 41.14     |





### PRODUCTS

|           | Last   | Week Ago | Month Ago |
|-----------|--------|----------|-----------|
| Gulf RBOB | 126.59 | 123.55   | 121.6     |
| Gulf ULSD | 120.64 | 119.35   | 120.75    |
| NYH RBOB  | 135.56 | 129.3    | 129.85    |
| NYH ULSD  | 125.6  | 124.47   | 126       |
| USGC 3%   | 41.63  | 41.88    | 36.63     |



# This report has been prepared by PFL Petroleum Limited personnel for your information only and the views expressed are intended to provide market commentary and are not recommendations. This report is not an offer to sell or a solicitation of any offer to buy any security. The information contained herein has been compiled by PFL from sources believed to be reliable, but no representation or warranty, express or implied, is made by PFL Petroleum Limited, its affiliates or any other person as to its accuracy, completeness or correctness. Copyright 2017 PFL Petroleum Limited. All Rights Reserved





| MB               |       |          |           |  |  |  |
|------------------|-------|----------|-----------|--|--|--|
|                  | Last  | Week Ago | Month Ago |  |  |  |
| Butan