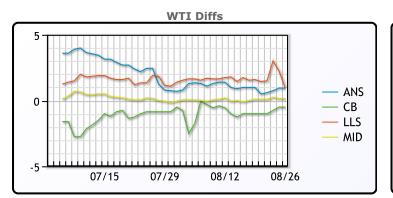

#### CRUDE

|     | Last  | Week Ago | Month Ago |
|-----|-------|----------|-----------|
| ANS | 44.34 | 43.93    | 42.39     |
| BLS | 42.89 | 41.93    | 40.29     |
| LLS | 44.39 | 44.53    | 42.99     |
| Mid | 43.54 | 43.03    | 41.14     |
| WTI | 43.39 | 42.93    | 41.14     |