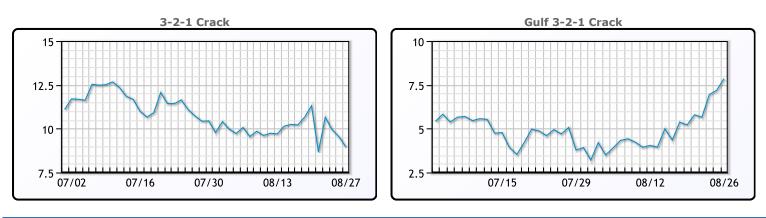

.6     |
| Gulf ULSD | 120.64 | 119.35   | 120.75    |
| NYH RBOB  | 135.56 | 129.3    | 129.85    |
| NYH ULSD  | 125.6  | 124.47   | 126       |
| USGC 3%   | 41.63  | 41.88    | 36.63     |



# This report has been prepared by PFL Petroleum Limited personnel for your information only and the views expressed are intended to provide market commentary and are not recommendations. This report is not an offer to sell or a solicitation of any offer to buy any security. The information contained herein has been compiled by PFL from sources believed to be reliable, but no representation or warranty, express or implied, is made by PFL Petroleum Limited, its affiliates or any other person as to its accuracy, completeness or correctness. Copyright 2017 PFL Petroleum Limited. All Rights Reserved





| MB               |       |          |           |  |  |  |
|------------------|-------|----------|-----------|--|--|--|
|                  | Last  | Week Ago | Month Ago |  |  |  |
| Butane           | 53.25 | 50.5     | 53.13     |  |  |  |
| IsoButane        | 60.87 | 61       | 58.75     |  |  |  |
| Natural Gasoline | 87.75 | 86.75    | 84.25     |  |  |  |
| Propane          | 51.25 | 50.88    | 52        |  |  |  |

**MB NON** 

|                  | Last  | Week Ago | Month Ago |
|------------------|-------|----------|-----------|
| Butane           | 58.75 | 58       | 56.88     |
| IsoButane        | 60.87 | 61       | 59        |
| Natural Gasoline | 87.25 | 85.75    | 71.75     |
| Propane          | 51.5  | 51.5     | 52        |



## CONWAY

|                  | Last  |