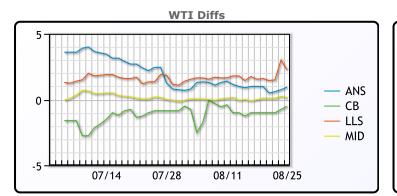

## CRUDE

|     | Last  | Week Ago | Month Ago |
|-----|-------|----------|-----------|
| ANS | 44.1  | 43.89    | 42.39     |
| BLS | 42.65 | 41.89    | 40.29     |
| LLS | 45.4  | 44.44    | 42.99     |
| Mid | 43.3  | 42.89    | 41.14     |
| WTI | 43.15 | 42.89    | 41.14     |