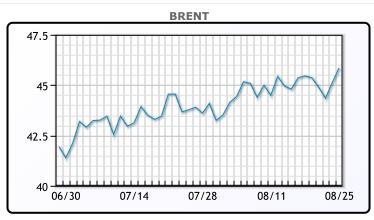

http://www.pflpetroleum.com 1865 Veterans Park Dr. Suite 303 Naples, Florida 34109 Phone: 239-390-2885 Fax: 239-949-0611 Aug 25, 2020 8:10 PM

|             | Major Ene | ergy Futures |
|-------------|-----------|--------------|
|             | Settle    | Change       |
| Brent       | 45.86     | 0.78         |
| Gas Oil     | 378.5     | 10.75        |
| Natural Gas | 2.489     | -0.024       |
| RBOB        | 139.59    | 2.88         |
| ULSD        | 126.01    | 1.25         |
| WTI         | 43.35     | 0.28         |