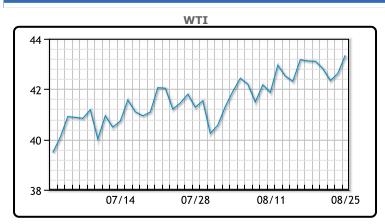

## CRUDE

|     | Last  | Week Ago | Month Ago |
|-----|-------|----------|-----------|
| ANS | 44.1  | 43.89    | 42.39     |
| BLS | 42.65 | 41.89    | 40.29     |
| LLS | 45.4  | 44.44    | 42.99     |
| Mid | 43.3  | 42.89    | 41.14     |
| WTI | 43.15 | 42.89    | 41.14     |