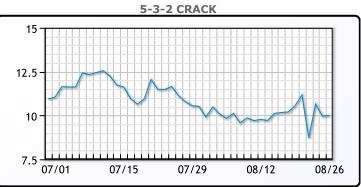

from the Fed and their new policy on inflation could be bullish |
| for crude prices.                                                      |

## **Crude & Product Markets**



## CRUDE

|     | Last  | Week Ago | Month Ago |
|-----|-------|----------|-----------|
| ANS | 44.1  | 43.89    | 42.39     |
| BLS | 42.65 | 41.89    | 40.29     |
| LLS | 45.4  | 44.44    | 42.99     |
| Mid | 43.3  | 42.89    | 41.14     |
| WTI | 43.15 | 42.89    | 41.14     |





## PRODUCTS

|           | Last   | Week Ago | Month Ago |
|-----------|--------|----------|-----------|
| Gulf RBOB | 128.1  | 122.8    | 121.6     |
| Gulf ULSD | 122.08 | 121.01   | 120.75    |
| NYH RBOB  | 139.34 | 128.45   | 129.85    |
| NYH ULSD  | 125.51 | 124.54   | 126       |
| USGC 3%   | 41.88  | 41.88    | 36.63     |



# This report has been prepared by PFL Petroleum Limited personnel for your information only and the views expressed are intended to provide market commentary and are not recommendations. This report is not an offer to sell or a solicitation of any offer to buy any security. The information contained herein has been compiled by PFL from sources believed to be reliable, but no representation or warranty, express or implied, is made by PFL Petroleum Limited, its affiliates or any other person as to its accuracy, completeness or correctness. Copyright 2017 PFL Petroleum Limited. All Rights Reserved





|                  | 1     | МВ       |           |
|------------------|-------|----------|-----------|
|                  | Last  | Week Ago | Month Ago |
| Butane           | 52.75 | 49.37