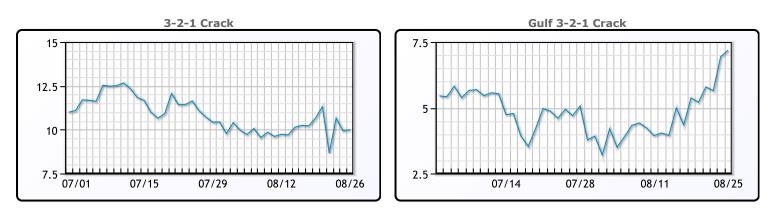

## **Crude & Product Markets**

## CRUDE

|     | Last  | Week Ago | Month Ago |
|-----|-------|----------|-----------|
| ANS | 44.1  | 43.89    | 42.39     |
| BLS | 42.65 | 41.89    | 40.29     |
| LLS | 45.4  | 44.44    | 42.99     |
| Mid | 43.3  | 42.89    | 41.14     |
| WTI | 43.15 | 42.89    | 41.14     |

## PRODUCTS

|           | Last   | Week Ago | Month Ago |
|-----------|--------|----------|-----------|
| Gulf RBOB | 128.1  | 122.8    | 121.6     |
| Gulf ULSD | 122.08 | 121.01   | 120.75    |
| NYH RBOB  | 139.34 | 128.45   | 129.85    |
| NYH ULSD  | 125.51 | 124.54   | 126       |
| USGC 3%   | 41.88  | 41.88    | 36.63     |