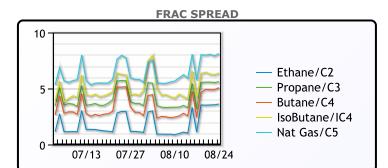

|                  | 1     | МВ       |           |
|------------------|-------|----------|-----------|
|                  | Last  | Week Ago | Month Ago |
| Butane           | 52.75 | 49.375   | 53        |
| IsoButane        | 59.5  | 60.875   | 59        |
| Natural Gasoline | 88.25 | 88       | 84.25     |
| Propane          | 51.25 | 50.25    | 52        |

**MB NON** 

|                  | Last  | Week Ago | Month Ago |
|------------------|-------|----------|-----------|
| Butane           | 58.75 | 57.375   | 56.5      |
| IsoButane        | 59.5  | 60.875   | 59        |
| Natural Gasoline | 87.5  | 86.5     | 72        |
| Propane          | 51.75 | 51       | 52        |

#### CONWAY Week Ago Month Ago Last Butane 53.25 52.25 54.25 IsoButane 74.5 80.5 83 Natural Gasoline 85 87 84.5 Propane 47.5 47.5 49.5

## EDMONTON

|         | Last | Week Ago | Month Ago |
|---------|------|----------|-----------|
| Propane | 24.5 | 25.25    | 29.25     |
|         | SAI  | RNIA     |           |

| LastWeek AgoMonth AgoPropane60.559.7563 |         | UA   |          |           |
|-----------------------------------------|---------|------|----------|-----------|
| Propane 60.5 59.75 63                   |         | Last | Week Ago | Month Ago |
| · · · · · · · · · · · · · · · · · · ·   | Propane | 60.5 | 59.75    | 63        |