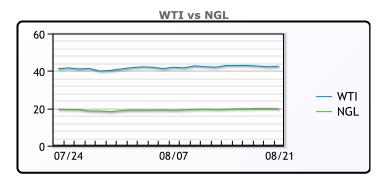

## **Crude & Product Markets**

## **CRUDE**

|     | Last  | Week Ago | Month Ago |
|-----|-------|----------|-----------|
| ANS | 43.22 | 43.89    | 42.39     |
| BLS | 41.72 | 41.89    | 40.29     |
| LLS | 45.47 | 44.64    | 42.99     |
| Mid | 42.72 | 42.79    | 41.14     |
| WTI | 42.47 | 42.89    | 41.14     |

# **NGLs**