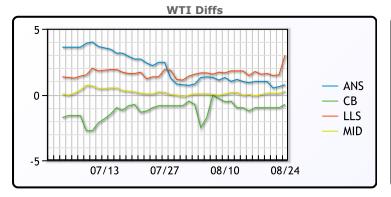

## **CRUDE**

|     | Last  | Week Ago | Month Ago |
|-----|-------|----------|-----------|
| ANS | 43.22 | 43.89    | 42.39     |
| BLS | 41.72 | 41.89    | 40.29     |
| LLS | 45.47 | 44.64    | 42.99     |
| Mid | 42.72 | 42.79    | 41.14     |
| WTI | 42.47 | 42.89    | 41.14     |