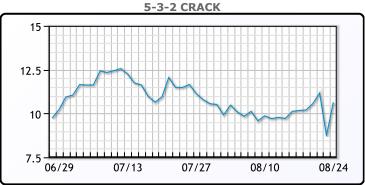

were up more than 5% on the day. WTI traded up \$.28
or .66% t close at \$42.62. Brent traded up \$.78 or 1.76% to close
at \$45.13.

## **Crude & Product Markets**





## **CRUDE**

|     | Last  | Week Ago | Month Ago |
|-----|-------|----------|-----------|
| ANS | 43.22 | 43.89    | 42.39     |
| BLS | 41.72 | 41.89    | 40.29     |
| LLS | 45.47 | 44.64    | 42.99     |
| Mid | 42.72 | 42.79    | 41.14     |
| WTI | 42.47 | 42.89    | 41.14     |

## **PRODUCTS**

|           | Last   | Week Ago | Month Ago |
|-----------|--------|----------|-----------|
| Gulf RBOB | 131.1  | 121.5    | 121.6     |
| Gulf ULSD | 120.28 | 119.24   | 120.75    |
| NYH RBOB  | 136.34 | 127      | 129.85    |
| NYH ULSD  | 123.26 | 121.41   | 126       |
| USGC 3%   | 40.88  | 41.63    | 36.63     |









# **NGLs**

## MB

|                  | Last  | Week Ago | Month Ago |
|------------------|-------|----------|-----------|
| Butane           | 53    | 48.75    | 53        |
| IsoButane        | 59.75 | 61.75    | 59        |
| Natural Gasoline | 86    | 87.75    | 81        |
| Propane          | 51.25 | 50.375   | 52        |

## **MB NON**

|                  | Last  | Week Ago | Month Ago |
|------------------|-------|----------|-----------|
| Butane           | 59    | 56.75    | 56.5      |
| IsoButane        | 59.75 | 61.75    | 59        |
| Natural Gasoline | 87.75 | 87.25    | 72        |
| Propane          | 50.88 | 52       | 51.25     |

#### **CONWAY**

|                  | Last  | Week Ago | Month Ago |
|------------------|-------|----------|-----------|
| Butane