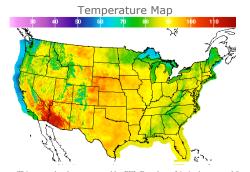

# **Weather Data**

| City         | HIGH °F | LOW °F |
|--------------|---------|--------|
| Calgary      | 83      | 54     |
| Conway       | 84      | 68     |
| Cushing      | 93      | 76     |
| Denver       | 93      | 79     |
| Houston      | 93      | 87     |
| Mont Belvieu | 94      | 81     |
| Sarnia       | 84      | 71     |
| Williston    | 90      | 76     |