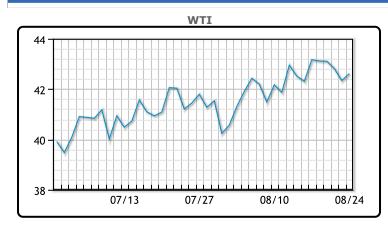

Market Commentary

Crude prices rose today as double trouble storms head for the Gulf.
Oil producers had shut 58% of the Gulf's offshore oil production and
45% of natural gas production on Sunday in anticipation. While this
could potentially lead to big disruptions in the gulf, all of the virus
uncertainty continues to weigh on the demand picture for crude
prices. "The much larger pricing impact off of the storm factor is
falling on the product markets since refinery activity in the Texas
and Louisiana region could be significantly reduced due to flooding,"
said Jim Ritterbusch, of Ritterbusch and Associates. Gasoline
futures were up more than 5% on the day. WTI traded up \$.28
or .66% t close at \$42.62. Brent traded up \$.78 or 1.76% to close
at \$45.13.

## **CRUDE**

|     | Last  | Week Ago | Month Ago |
|-----|-------|----------|-----------|
| ANS | 43.22 | 43.89    | 42.39     |
| BLS | 41.72 | 41.89    | 40.29     |
| LLS | 45.47 | 44.64    | 42.99     |
| Mid | 42.72 | 42.79    | 41.14     |
| WTI | 42.47 | 42.89    | 41.14     |