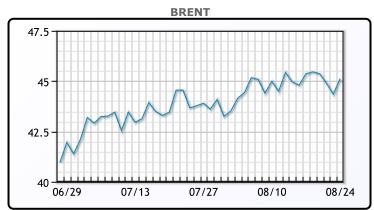

Market Commentary

Crude prices rose today as double trouble storms head for the Gulf.
Oil producers had shut 58% of the Gulf's offshore oil production and
45% of natural gas production on Sunday in anticipation. While this
could potentially lead to big disruptions in the gulf, all of the virus
uncertainty continues to weigh on the demand picture for crude
prices. "The much larger pricing impact off of the storm factor is
falling on the product markets since refinery activity in the Texas
and Louisiana region could be significantly reduced due to flooding,"
said Jim Ritterbusch, of Ritterbusch and Associates. Gasoline
futures were up more than 5% on the day. WTI traded up \$.28
or .66% t close at \$42.62. Brent traded up \$.78 or 1.76% to close
at \$45.13.

## **CRUDE**

|     | Last  | Week Ago | Month Ago |
|-----|-------|----------|-----------|
| ANS | 43.22 | 43.89    | 42.39     |
| BLS | 41.72 | 41.89    | 40.29     |
| LLS | 45.47 | 44.64    | 42.99     |
| Mid | 42.72 | 42.79    | 41.14     |
| WTI | 42.47 | 42.89    | 41.14     |