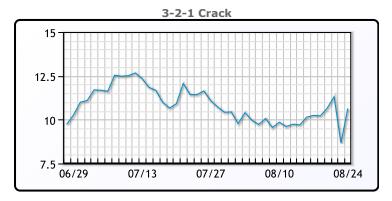

## **Crude & Product Markets**

## **CRUDE**

|     | Last  | Week Ago | Month Ago |
|-----|-------|----------|-----------|
| ANS | 43.22 | 43.89    | 42.39     |
| BLS | 41.72 | 41.89    | 40.29     |
| LLS | 45.47 | 44.64    | 42.99     |
| Mid | 42.72 | 42.79    | 41.14     |
| WTI | 42.47 | 42.89    | 41.14     |

## **PRODUCTS**

|           | Last   | Week Ago | Month Ago |
|-----------|--------|----------|-----------|
| Gulf RBOB | 131.1  | 121.5    | 121.6     |
| Gulf ULSD | 120.28 | 119.24   | 120.75    |
| NYH RBOB  | 136.34 | 127      | 129.85    |
| NYH ULSD  | 123.26 | 121.41   | 126       |
| USGC 3%   | 40.88  | 41.63    | 36.63     |