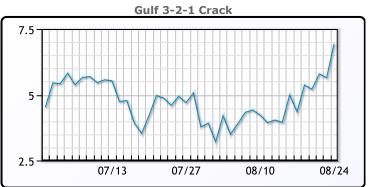

## **Crude & Product Markets**

## **CRUDE**

|     | Last  | Week Ago | Month Ago |
|-----|-------|----------|-----------|
| ANS | 43.22 | 43.89    | 42.39     |
| BLS | 41.72 | 41.89    | 40.29     |
| LLS | 45.47 | 44.64    | 42.99     |
| Mid | 42.72 | 42.79    | 41.14     |
| WTI | 42.47 | 42.89    | 41.14     |

## **PRODUCTS**

|           | Last   | Week Ago | Month Ago |
|-----------|--------|----------|-----------|
| Gulf RBOB | 131.1  | 121.5    | 121.6     |
| Gulf ULSD | 120.28 | 119.24   | 120.75    |
| NYH RBOB  | 136.34 | 127      | 129.85    |
| NYH ULSD  | 123.26 | 121.41   | 126       |
| USGC 3%   | 40.88  | 41.63    | 36.63     |