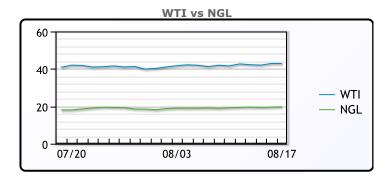

## NGLs

## MB

|                  | Last   | Week Ago | Month Ago |
|------------------|--------|----------|-----------|
| Butane           | 49.375 | 49.75    | 49.25     |
| IsoButane        | 60.875 | 62.75    | 57.75     |
| Natural Gasoline | 88     | 85.75    | 78.5      |
| Propane          | 50.25  | 50.25    | 48.25     |

## **MB NON**

|                  | Last   | Week Ago | Month Ago |
|------------------|--------|----------|-----------|
| Butane           | 57.375 | 55.75    | 52.75     |
| IsoButane        | 60.875 | 62.75    | 57.75     |
| Natural Gasoline | 86.5   | 86.75    | 61.5      |
| Propane          | 51     | 52.63    | 48.25     |

#### **CONWAY**

|                  | Last  | Week Ago | Month Ago |
|------------------|-------|----------|-----------|
| Butane           | 52.25 | 52       | 51.5      |
| IsoButane        | 80.5  | 77.5     | 89        |
| Natural Gasoline | 87    | 87       | 83        |
| Propane          | 47.5  | 47.5     | 47.375    |

#### **EDMONTON**

|         | Last  | Week Ago | <b>Month Ago</b> |
|---------|-------|----------|------------------|
| Propane | 25.25 | 25.5     | 33.75            |

#### **SARNIA**

|         | Last  | Week Ago | Month Ago |
|---------|-------|----------|-----------|
| Propane | 59.75 | 58.75    | 63        |