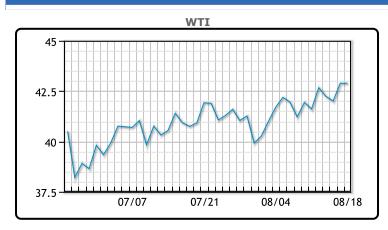

Oil prices steadied, holding near five month highs but some headwinds still remain. "There are still ongoing concerns about COVID and there are continuing concerns about the lack of a deal in Congress for stimulus," said Phil Flynn, senior analyst at Price Futures Group in Chicago. Compliance with the cuts by OPEC+ was 95 per cent in July, according to a draft report by the JTC, a group of key OPEC and non-OPEC producers which met on Monday. Ethanol settled higher for the 9th consecutive day yesterday, helped by the rally in cover over the storm destruction in Iowa and Illinois. BHP, an Australian oil producer, said in a recent earnings call they think the worst has passed for the physical oil market. WTI traded flat for the day closing at \$42.89. Brent traded up \$.09 or .2% to close at \$45.46.

## **CRUDE**

|     | Last  | Week Ago | Month Ago |
|-----|-------|----------|-----------|
| ANS | 43.89 | 42.61    | 43.29     |
| BLS | 41.89 | 41.11    | 39.24     |
| LLS | 44.44 | 43.41    | 42.29     |
| Mid | 42.89 | 41.76    | 40.69     |
| WTI | 42.89 | 41.61    | 40.59     |