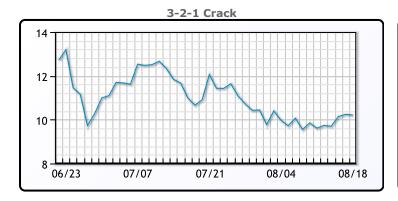

## **Crude & Product Markets**

## **CRUDE**

|     | Last  | Week Ago | Month Ago |
|-----|-------|----------|-----------|
| ANS | 43.89 | 42.61    | 43.29     |
| BLS | 41.89 | 41.11    | 39.24     |
| LLS | 44.44 | 43.41    | 42.29     |
| Mid | 42.89 | 41.76    | 40.69     |
| WTI | 42.89 | 41.61    | 40.59     |

## **PRODUCTS**

|           | Last   | Week Ago | Month Ago |
|-----------|--------|----------|-----------|
| Gulf RBOB | 122.8  | 115.57   | 117.2     |
| Gulf ULSD | 121.01 | 118.59   | 117.04    |
| NYH RBOB  | 128.45 | 120.57   | 124.32    |
| NYH ULSD  | 124.54 | 122.96   | 122.01    |
| USGC 3%   | 41.88  | 40.63    | 36.88     |