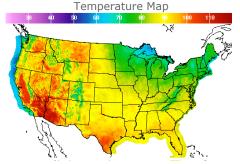

# **Weather Data**

| City         | HIGH °F | LOW °F |
|--------------|---------|--------|
| Calgary      | 91      | 69     |
| Conway       | 87      | 72     |
| Cushing      | 87      | 68     |
| Denver       | 92      | 80     |
| Houston      | 94      | 86     |
| Mont Belvieu | 95      | 81     |
| Sarnia       | 68      | 58     |
| Williston    | 99      | 77     |
|              |         |        |