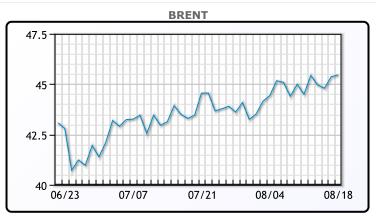

Oil prices steadied, holding near five month highs but some headwinds still remain. "There are still ongoing concerns about COVID and there are continuing concerns about the lack of a deal in Congress for stimulus," said Phil Flynn, senior analyst at Price Futures Group in Chicago. Compliance with the cuts by OPEC+ was 95 per cent in July, according to a draft report by the JTC, a group of key OPEC and non-OPEC producers which met on Monday. Ethanol settled higher for the 9th consecutive day yesterday, helped by the rally in cover over the storm destruction in Iowa and Illinois. BHP, an Australian oil producer, said in a recent earnings call they think the worst has passed for the physical oil market. WTI traded flat for the day closing at \$42.89. Brent traded up \$.09 or .2% to close at \$45.46.

## **CRUDE**

|     | Last  | Week Ago | Month Ago |
|-----|-------|----------|-----------|
| ANS | 43.89 | 42.61    | 43.29     |
| BLS | 41.89 | 41.11    | 39.24     |
| LLS | 44.44 | 43.41    | 42.29     |
| Mid | 42.89 | 41.76    | 40.69     |
| WTI | 42.89 | 41.61    | 40.59     |