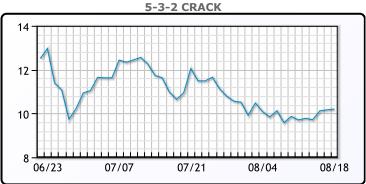

il market. WTI traded flat for the day closing at \$42.89. Brent traded up \$.09 or .2% to close at \$45.46.

**Market Commentary** 

## **Crude & Product Markets**





## **CRUDE**

|     | Last  | Week Ago | Month Ago |
|-----|-------|----------|-----------|
| ANS | 43.89 | 42.61    | 43.29     |
| BLS | 41.89 | 41.11    | 39.24     |
| LLS | 44.44 | 43.41    | 42.29     |
| Mid | 42.89 | 41.76    | 40.69     |
| WTI | 42.89 | 41.61    | 40.59     |

## **PRODUCTS**

|           | Last   | Week Ago | Month Ago |
|-----------|--------|----------|-----------|
| Gulf RBOB | 122.8  | 115.57   | 117.2     |
| Gulf ULSD | 121.01 | 118.59   | 117.04    |
| NYH RBOB  | 128.45 | 120.57   | 124.32    |
| NYH ULSD  | 124.54 | 122.96   | 122.01    |
| USGC 3%   | 41.88  | 40.63    | 36.88     |









## NGLs

## MB

|                  | Last   | Week Ago | Month Ago |
|------------------|--------|----------|-----------|
| Butane           | 49.375 | 49.75    | 49.25     |
| IsoButane        | 60.875 | 62.75    | 57.75     |
| Natural Gasoline | 88     | 85.75    | 78.5      |
| Propane          | 50.25  | 50.25    | 48.25     |

## **MB NON**

|                  | Last   | Week Ago | Month Ago |
|------------------|--------|----------|-----------|
| Butane           | 57.375 | 55.75    | 52.75     |
| IsoButane        | 60.875 | 62.75    | 57.75     |
| Natural Gasoline | 86.5   | 86.75    | 61.5      |
| Propane          | 51     | 52.63    | 48.25     |

#### **CONWAY**

|                  | Last  | Week Ago | Month Ago |
|------------------|-------|----------|-----------|
| Bu