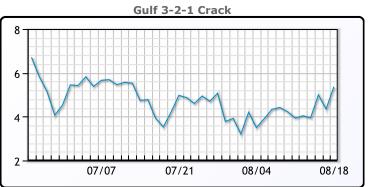

## **Crude & Product Markets**

## **CRUDE**

|     | Last  | Week Ago | Month Ago |
|-----|-------|----------|-----------|
| ANS | 43.89 | 42.61    | 43.29     |
| BLS | 41.89 | 41.11    | 39.24     |
| LLS | 44.44 | 43.41    | 42.29     |
| Mid | 42.89 | 41.76    | 40.69     |
| WTI | 42.89 | 41.61    | 40.59     |

## **PRODUCTS**

|           | Last   | Week Ago | Month Ago |
|-----------|--------|----------|-----------|
| Gulf RBOB | 122.8  | 115.57   | 117.2     |
| Gulf ULSD | 121.01 | 118.59   | 117.04    |
| NYH RBOB  | 128.45 | 120.57   | 124.32    |
| NYH ULSD  | 124.54 | 122.96   | 122.01    |
| USGC 3%   | 41.88  | 40.63    | 36.88     |