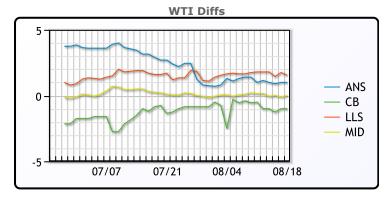

## **CRUDE**

|     | Last  | Week Ago | Month Ago |
|-----|-------|----------|-----------|
| ANS | 43.89 | 42.61    | 43.29     |
| BLS | 41.89 | 41.11    | 39.24     |
| LLS | 44.44 | 43.41    | 42.29     |
| Mid | 42.89 | 41.76    | 40.69     |
| WTI | 42.89 | 41.61    | 40.59     |