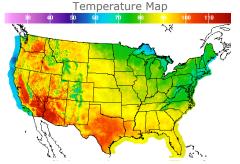

# **Weather Data**

| City         | HIGH °F | LOW °F |
|--------------|---------|--------|
| Calgary      | 90      | 69     |
| Conway       | 78      | 63     |
| Cushing      | 90      | 71     |
| Denver       | 93      | 80     |
| Houston      | 94      | 87     |
| Mont Belvieu | 92      | 79     |
| Sarnia       | 73      | 60     |
| Williston    | 95      | 79     |