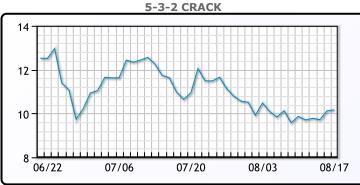

# **PRODUCTS**

|           | Last   | Week Ago | Month Ago |
|-----------|--------|----------|-----------|
| Gulf RBOB | 121.5  | 118.18   | 117.2     |
| Gulf ULSD | 119.24 | 118.14   | 117.04    |
| NYH RBOB  | 127    | 123.68   | 124.32    |
| NYH ULSD  | 121.41 | 122.57   | 122.01    |
| USGC 3%   | 41.63  | 39.88    | 36.88     |