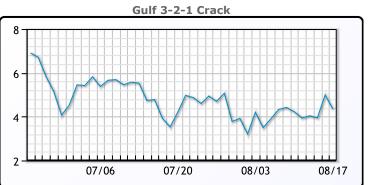

# **Crude & Product Markets**

\$45.37.

# **PRODUCTS**

|           | Last   | Week Ago | Month Ago |
|-----------|--------|----------|-----------|
| Gulf RBOB | 121.5  | 118.18   | 117.2     |
| Gulf ULSD | 119.24 | 118.14   | 117.04    |
| NYH RBOB  | 127    | 123.68   | 124.32    |
| NYH ULSD  | 121.41 | 122.57   | 122.01    |
| USGC 3%   | 41.63  | 39.88    | 36.88     |