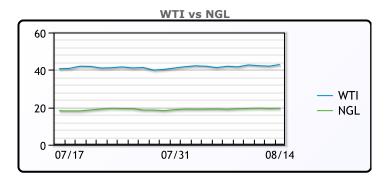

# **CRUDE**

|     | Last  | Week Ago | Month Ago |
|-----|-------|----------|-----------|
| ANS | 43.89 | 43.34    | 43.29     |
| BLS | 41.89 | 41.39    | 39.24     |
| LLS | 44.64 | 43.69    | 42.29     |
| Mid | 42.79 | 42.14    | 40.69     |
| WTI | 42.89 | 41.94    | 40.59     |

## NGLs