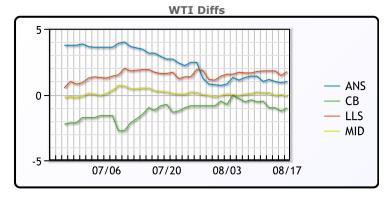

# **CRUDE**

|     | Last  | Week Ago | Month Ago |
|-----|-------|----------|-----------|
| ANS | 43.89 | 43.34    | 43.29     |
| BLS | 41.89 | 41.39    | 39.24     |
| LLS | 44.64 | 43.69    | 42.29     |
| Mid | 42.79 | 42.14    | 40.69     |
| WTI | 42.89 | 41.94    | 40.59     |