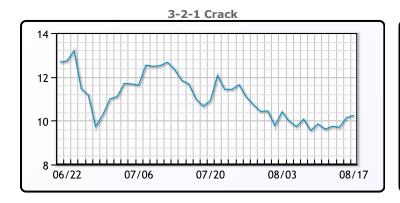

# **Crude & Product Markets**

\$45.37.

# **CRUDE**

|     | Last  | Week Ago | Month Ago |
|-----|-------|----------|-----------|
| ANS | 43.89 | 43.34    | 43.29     |
| BLS | 41.89 | 41.39    | 39.24     |
| LLS | 44.64 | 43.69    | 42.29     |
| Mid | 42.79 | 42.14    | 40.69     |
| WTI | 42.89 | 41.94    | 40.59     |