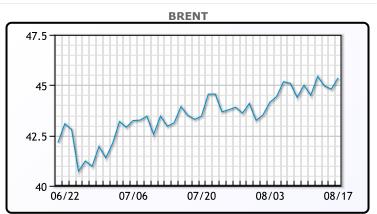

Crude oil prices traded up for the day on a weaker dollar and firming stock market. China plans to boost US crude imports, even though they had been falling short of targets. Chinese state-owned oil firms have tentatively booked tankers to transport at least 20 million barrels of U.S. crude for August and September. Record Chinese imports have been supporting prices, though an uptick in virus cases threatens that trend. "Clearly the market is not tightening as quickly as initially anticipated. Demand is taking longer than expected to get back to normal levels," ING Group said. In the United States the number of oil and natural gas rigs operating last week remained anchored at a record low for a 15th week, even as higher oil prices prompt some producers to start drilling again. WTI traded up \$.88 or 2.09% to close at \$42.89. Brent traded up \$.57 or 1.27% to close at

# **Crude & Product Markets**

\$45.37.