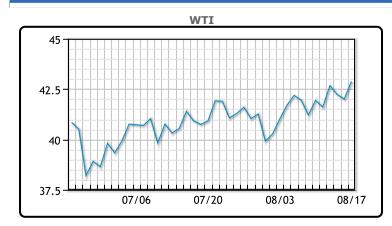

Crude oil prices traded up for the day on a weaker dollar and firming stock market. China plans to boost US crude imports, even though they had been falling short of targets. Chinese state-owned oil firms have tentatively booked tankers to transport at least 20 million barrels of U.S. crude for August and September. Record Chinese imports have been supporting prices, though an uptick in virus cases threatens that trend. "Clearly the market is not tightening as quickly as initially anticipated. Demand is taking longer than expected to get back to normal levels," ING Group said. In the United States the number of oil and natural gas rigs operating last week remained anchored at a record low for a 15th week, even as higher oil prices prompt some producers to start drilling again. WTI traded up \$.88 or 2.09% to close at \$42.89. Brent traded up \$.57 or 1.27% to close at

# **CRUDE**

|     | Last  | Week Ago | Month Ago |
|-----|-------|----------|-----------|
| ANS | 43.89 | 43.34    | 43.29     |
| BLS | 41.89 | 41.39    | 39.24     |
| LLS | 44.64 | 43.69    | 42.29     |
| Mid | 42.79 | 42.14    | 40.69     |
| WTI | 42.89 | 41.94    | 40.59     |