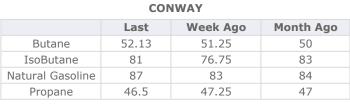

| MB                      |       |        |       |  |  |  |  |
|-------------------------|-------|--------|-------|--|--|--|--|
| Last Week Ago Month Ago |       |        |       |  |  |  |  |
| Butane                  | 49.5  | 48.375 | 47.5  |  |  |  |  |
| IsoButane               | 61.5  | 62.375 | 58    |  |  |  |  |
| Natural Gasoline        | 88    | 83.38  | 81    |  |  |  |  |
| Propane                 | 49.75 | 49.75  | 48.25 |  |  |  |  |