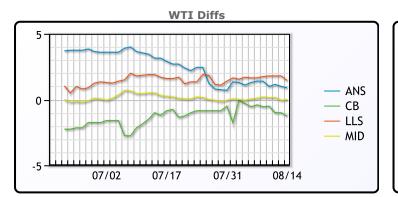

## CRUDE

|     | Last  | Week Ago | Month Ago |
|-----|-------|----------|-----------|
| ANS | 42.91 | 42.62    | 43.44     |
| BLS | 40.76 | 40.82    | 39.09     |
| LLS | 43.46 | 42.87    | 41.99     |
| Mid | 42.01 | 41.32    | 40.59     |
| WTI | 42.01 | 41.22    | 40.29     |