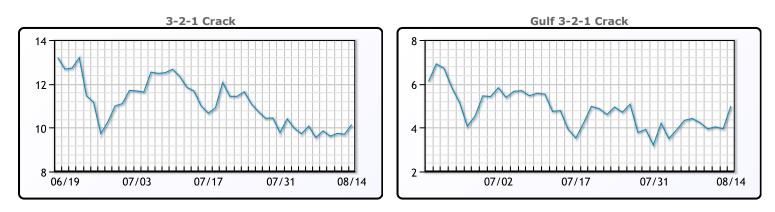

## **Crude & Product Markets**

## CRUDE

|     | Last  | Week Ago | Month Ago |
|-----|-------|----------|-----------|
| ANS | 42.91 | 42.62    | 43.44     |
| BLS | 40.76 | 40.82    | 39.09     |
| LLS | 43.46 | 42.87    | 41.99     |
| Mid | 42.01 | 41.32    | 40.59     |
| WTI | 42.01 | 41.22    | 40.29     |

#### PRODUCTS

|           | Last   | Week Ago | Month Ago |
|-----------|--------|----------|-----------|
| Gulf RBOB | 118.96 | 116.64   | 120.24    |
| Gulf ULSD | 118.67 | 115.99   | 117.18    |
| NYH RBOB  | 124.46 | 121.76   | 126.86    |
| NYH ULSD  | 121.29 | 121.32   | 122.33    |
| USGC 3%   | 40.63  | 38.38    | 36.88     |