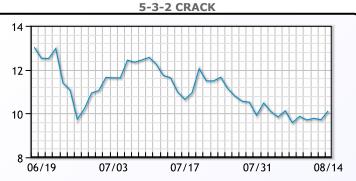

| 123.67        | -1.91 |  |  |  |  |  |
| WTI                  | 42.01         | -0.23 |  |  |  |  |  |

**Market Commentary** 

## **Crude & Product Markets**



## CRUDE

|     | Last  | Week Ago | Month Ago |
|-----|-------|----------|-----------|
| ANS | 42.91 | 42.62    | 43.44     |
| BLS | 40.76 | 40.82    | 39.09     |
| LLS | 43.46 | 42.87    | 41.99     |
| Mid | 42.01 | 41.32    | 40.59     |
| WTI | 42.01 | 41.22    | 40.29     |





#### PRODUCTS

|           | Last   | Week Ago | Month Ago |
|-----------|--------|----------|-----------|
| Gulf RBOB | 118.96 | 116.64   | 120.24    |
| Gulf ULSD | 118.67 | 115.99   | 117.18    |
| NYH RBOB  | 124.46 | 121.76   | 126.86    |
| NYH ULSD  | 121.29 | 121.32   | 122.33    |
| USGC 3%   | 40.63  | 38.38    | 36.88     |



This report has been prepared by PFL Petroleum Limited personnel for your information only and the views expressed are intended to provide market commentary and are not recommendations. This report is not an offer to sell or a solicitation of any offer to buy any security. The information contained herein has been compiled by PFL from sources believed to be reliable, but no representation or warranty, express or implied, is made by PFL Petroleum Limited, its affiliates or any other person as to its accuracy, completeness or correctness. Copyright 2017 PFL Petroleum Limited. All Rights Reserved





| MB                      |       |        |       |  |  |  |  |
|-------------------------|-------|--------|-------|--|--|--|--|
| Last Week Ago Month Ago |       |        |       |  |  |  |