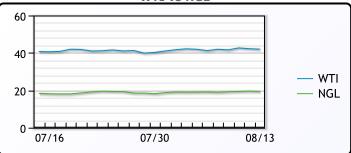

## CRUDE

|     | Last  | Week Ago | Month Ago |
|-----|-------|----------|-----------|
| ANS | 42.91 | 42.62    | 43.44     |
| BLS | 40.76 | 40.82    | 39.09     |
| LLS | 43.46 | 42.87    | 41.99     |
| Mid | 42.01 | 41.32    | 40.59     |
| WTI | 42.01 | 41.22    | 40.29     |