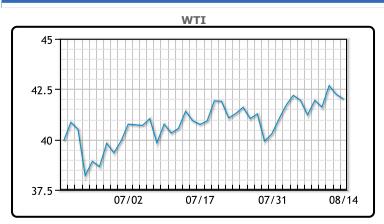

## CRUDE

|     | Last  | Week Ago | Month Ago |
|-----|-------|----------|-----------|
| ANS | 42.91 | 42.62    | 43.44     |
| BLS | 40.76 | 40.82    | 39.09     |
| LLS | 43.46 | 42.87    | 41.99     |
| Mid | 42.01 | 41.32    | 40.59     |
| WTI | 42.01 | 41.22    | 40.29     |