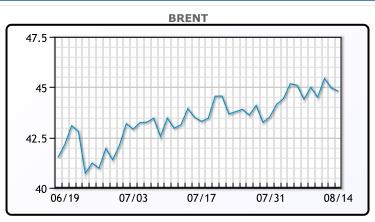

# MARKET DAILY

http://www.pflpetroleum.com 1865 Veterans Park Dr. Suite 303 Naples, Florida 34109 Phone: 239-390-2885 Fax: 239-949-0611 Aug 14, 2020 7:00 PM

| Major Energy Futures |               |       |  |  |  |  |  |
|----------------------|---------------|-------|--|--|--|--|--|
|                      | Settle Change |       |  |  |  |  |  |
| Brent                | 44.8          | -0.16 |  |  |  |  |  |
| Gas Oil              | 374.5         | -1.75 |  |  |  |  |  |
| Natural Gas          | 2.356         | 0.03  |  |  |  |  |  |
| RBOB                 | 124.46        | -0.9  |  |  |  |  |  |
| ULSD                 | 123.67        | -1.91 |  |  |  |  |  |
| WTI                  | 42.01         | -0.23 |  |  |  |  |  |

## CRUDE

|     | Last  | Week Ago | Month Ago |
|-----|-------|----------|-----------|
| ANS | 42.91 | 42.62    | 43.44     |
| BLS | 40.76 | 40.82    | 39.09     |
| LLS | 43.46 | 42.87    | 41.99     |
| Mid | 42.01 | 41.32    | 40.59     |
| WTI | 42.01 | 41.22    | 40.29     |