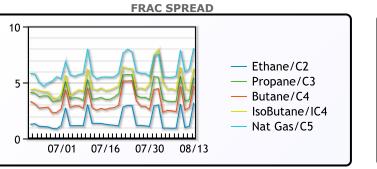

| MB                      |       |        |       |  |  |  |  |
|-------------------------|-------|--------|-------|--|--|--|--|
| Last Week Ago Month Ago |       |        |       |  |  |  |  |
| Butane                  | 49.5  | 48.375 | 47.5  |  |  |  |  |
| IsoButane               | 61.5  | 62.375 | 58    |  |  |  |  |
| Natural Gasoline        | 88    | 83.38  | 81    |  |  |  |  |
| Propane                 | 49.75 | 49.75  | 48.25 |  |  |  |  |

**MB NON** 

|                  | Last | Week Ago | Month Ago |
|------------------|------|----------|-----------|
| Butane           | 55.5 | 54.375   | 51        |
| IsoButane        | 61.5 | 62.375   | 58        |
| Natural Gasoline | 86.5 | 82.25    | 70.5      |
| Propane          | 51.5 | 52       | 47.75     |

## EDMONTON

|         | Last | Week Ago | Month Ago |  |  |  |  |
|---------|------|----------|-----------|--|--|--|--|
| Propane | 24   | 26.5     | 30        |  |  |  |  |
| SARNIA  |      |          |           |  |  |  |  |

|         | Last  | Week Ago | Month Ago |
|---------|-------|----------|-----------|
| Propane | 60.75 | 58.75    | 63        |

|      | FX      |          | RATES    |        |         | EQUITIES |         |         |
|------|---------|----------|----------|--------|---------|----------|---------|---------|
|      | Last    | Change   |          | Last   | Change  |          | Last    | Change  |
| CAD  | 1.3266  | 0.0043   | US 2yr   | 0.145  | -0.0179 | Nasdaq   | 11019.3 | -23.2   |
| DXY  | 93.096  | -0.23901 | US 10yr  | 0.7094 | -0.0114 | TSX      | 990.34  | -0.6431 |
| Gold | 1945.12 | -8.59    | CAN 10yr | 0.614  | -0.025  | S&P 500  | 3372.85 | -0.58   |
|      |         |          |          |        |         |          |         |         |