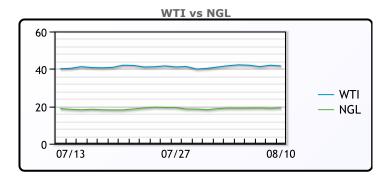

# **Crude & Product Markets**

# **CRUDE**

|     | Last  | Week Ago | Month Ago |
|-----|-------|----------|-----------|
| ANS | 42.61 | 43       | 44        |
| BLS | 41.11 | 41.65    | 39.05     |
| LLS | 43.41 | 43.25    | 42.45     |
| Mid | 41.76 | 41.7     | 41.05     |
| WTI | 41.61 | 41.7     | 40.55     |

# **NGLs**