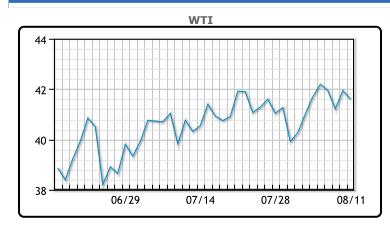

# **CRUDE**

|     | Last  | Week Ago | Month Ago |
|-----|-------|----------|-----------|
| ANS | 42.61 | 43       | 44        |
| BLS | 41.11 | 41.65    | 39.05     |
| LLS | 43.41 | 43.25    | 42.45     |
| Mid | 41.76 | 41.7     | 41.05     |
| WTI | 41.61 | 41.7     | 40.55     |