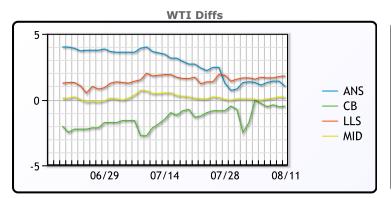

# **CRUDE**

|     | Last  | Week Ago | Month Ago |
|-----|-------|----------|-----------|
| ANS | 42.61 | 43       | 44        |
| BLS | 41.11 | 41.65    | 39.05     |
| LLS | 43.41 | 43.25    | 42.45     |
| Mid | 41.76 | 41.7     | 41.05     |
| WTI | 41.61 | 41.7     | 40.55     |