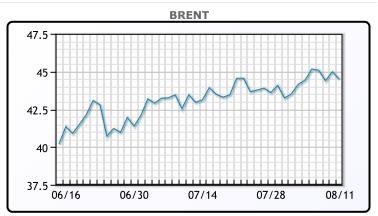

# **CRUDE**

|     | Last  | Week Ago | Month Ago |
|-----|-------|----------|-----------|
| ANS | 42.61 | 43       | 44        |
| BLS | 41.11 | 41.65    | 39.05     |
| LLS | 43.41 | 43.25    | 42.45     |
| Mid | 41.76 | 41.7     | 41.05     |
| WTI | 41.61 | 41.7     | 40.55     |