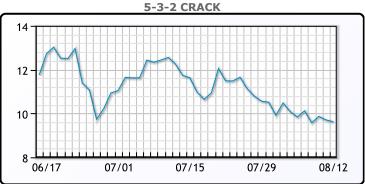

. If confirmed by government data tomorrow this

would be the sixth straight week of gains at the delivery hub.

**Market Commentary** 

# **Crude & Product Markets**





# **CRUDE**

|     | Last  | Week Ago | Month Ago |
|-----|-------|----------|-----------|
| ANS | 42.61 | 43       | 44        |
| BLS | 41.11 | 41.65    | 39.05     |
| LLS | 43.41 | 43.25    | 42.45     |
| Mid | 41.76 | 41.7     | 41.05     |
| WTI | 41.61 | 41.7     | 40.55     |

# **PRODUCTS**

|           | Last   | Week Ago | Month Ago |
|-----------|--------|----------|-----------|
| Gulf RBOB | 115.57 | 116.18   | 124.16    |
| Gulf ULSD | 118.59 | 119.96   | 119.32    |
| NYH RBOB  | 120.57 | 122.81   | 129.81    |
| NYH ULSD  | 122.96 | 125.59   | 124.5     |
| USGC 3%   | 40.63  | 37.88    | 39.63     |









# **NGLs**

## MB

|                  | Last  | Week Ago | Month Ago |
|------------------|-------|----------|-----------|
| Butane           | 49.75 | 50       | 48        |
| IsoButane        | 62.75 | 63       | 57.5      |
| Natural Gasoline | 85.75 | 81.75    | 87        |
| Propane          | 50.25 | 50.25    | 48.125    |

## **MB NON**

|                  | Last  | Week Ago | Month Ago |
|------------------|-------|----------|-----------|
| Butane           | 55.75 | 53       | 51.5      |
| IsoButane        | 62.75 | 66       | 57.5      |
| Natural Gasoline | 86.75 | 81.5     | 79.75     |
| Propane          | 52.63 | 52.75    | 48.38     |

#### **CONWAY**

|                  | Last | Week Ago | Month Ago |
|------------------|------|----------|-----------|
| Butane