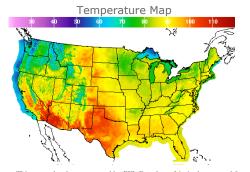

# **Weather Data**

| City         | HIGH °F | LOW °F |
|--------------|---------|--------|
| Calgary      | 71      | 62     |
| Conway       | 77      | 67     |
| Cushing      | 77      | 71     |
| Denver       | 85      | 81     |
| Houston      | 88      | 85     |
| Mont Belvieu | 85      | 82     |
| Sarnia       | 65      | 63     |
| Williston    | 82      | 74     |