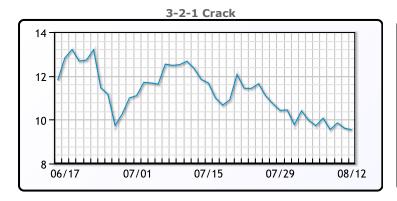

# **Crude & Product Markets**

# **CRUDE**

|     | Last  | Week Ago | Month Ago |
|-----|-------|----------|-----------|
| ANS | 42.61 | 43       | 44        |
| BLS | 41.11 | 41.65    | 39.05     |
| LLS | 43.41 | 43.25    | 42.45     |
| Mid | 41.76 | 41.7     | 41.05     |
| WTI | 41.61 | 41.7     | 40.55     |