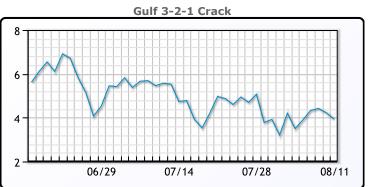

# **Crude & Product Markets**

# **PRODUCTS**

|           | Last   | Week Ago | Month Ago |
|-----------|--------|----------|-----------|
| Gulf RBOB | 115.57 | 116.18   | 124.16    |
| Gulf ULSD | 118.59 | 119.96   | 119.32    |
| NYH RBOB  | 120.57 | 122.81   | 129.81    |
| NYH ULSD  | 122.96 | 125.59   | 124.5     |
| USGC 3%   | 40.63  | 37.88    | 39.63     |