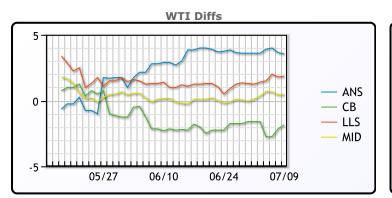

CRUDE

|     | Last  | Week Ago | Month Ago |
|-----|-------|----------|-----------|
| ANS | 43.17 | 44.25    | 41.84     |
| BLS | 37.77 | 39.05    | 36.79     |
| LLS | 41.47 | 42.05    | 39.94     |
| Mid | 40.07 | 41       | 39.09     |
| WTI | 39.62 | 40.65    | 38.94     |