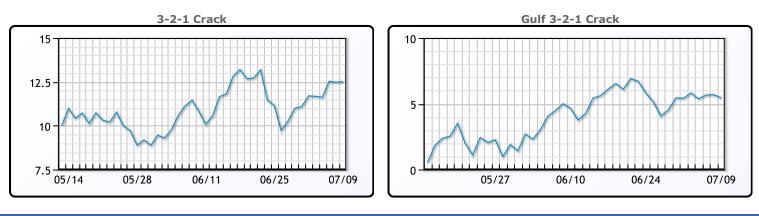

## PRODUCTS

|           | Last   | Week Ago | Month Ago |
|-----------|--------|----------|-----------|
| Gulf RBOB | 121.18 | 122.29   | 115.78    |
| Gulf ULSD | 118.14 | 118.61   | 109.35    |
| NYH RBOB  | 126.05 | 126.42   | 117.28    |
| NYH ULSD  | 122.51 | 123.36   | 113.22    |
| USGC 3%   | 39.13  | 34.88    | 33.88     |