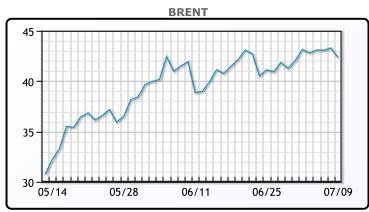

http://www.pflpetroleum.com 1865 Veterans Park Dr. Suite 303 Naples, Florida 34109 Phone: 239-390-2885 Fax: 239-949-0611 Jul 9, 2020 6:18 PM

| Major Energy Futures |        |        |  |  |
|----------------------|--------|--------|--|--|
|                      | Settle | Change |  |  |
| Brent                | 42.35  | -0.94  |  |  |
| Gas Oil              | 364.5  | -2.75  |  |  |
| Natural Gas          | 1.779  | -0.045 |  |  |
| RBOB                 | 125.05 | -4.04  |  |  |
| ULSD                 | 122.39 | -1.05  |  |  |
| WTI                  | 39.62  | -1.28  |  |  |

| Market Commentary                                                                                                                    |
|--------------------------------------------------------------------------------------------------------------------------------------|
| Oil and other financial markets fell today on resurgent pandemic                                                                     |
| fears. Coronavirus cases have been on the rise in 42 of the 50 U.S. states over the past two weeks, according to a Reuters analysis. |
| The fresh surge has prompted some states to reimpose restrictions,                                                                   |
| such as California, Florida, and Texas. These renewed restrictions                                                                   |
| are likely to have detrimental effects on any sustained recovery in                                                                  |
| fuel demand. As reported yesterday, Gasoline demand was at its highest level since March. This data will certainly be watched very   |
| closely over the coming weeks. WTI traded down \$1.28 or -3.15%                                                                      |
| to close at \$39.62. Brent traded down \$.94 or -2.17% to close at                                                                   |
| \$42.35.                                                                                                                             |