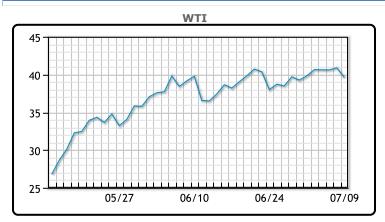

http://www.pflpetroleum.com 1865 Veterans Park Dr. Suite 303 Naples, Florida 34109 Phone: 239-390-2885 Fax: 239-949-0611 Jul 9, 2020 6:18 PM

| Major Energy Futures |        |        |  |  |
|----------------------|--------|--------|--|--|
|                      | Settle | Change |  |  |
| Brent                | 42.35  | -0.94  |  |  |
| Gas Oil              | 364.5  | -2.75  |  |  |
| Natural Gas          | 1.779  | -0.045 |  |  |
| RBOB                 | 125.05 | -4.04  |  |  |
| ULSD                 | 122.39 | -1.05  |  |  |
| WTI                  | 39.62  | -1.28  |  |  |

| Market Commentary                                                                                                                    |
|--------------------------------------------------------------------------------------------------------------------------------------|
| Oil and other financial markets fell today on resurgent pandemic                                                                     |
| fears. Coronavirus cases have been on the rise in 42 of the 50 U.S. states over the past two weeks, according to a Reuters analysis. |
| The fresh surge has prompted some states to reimpose restrictions,                                                                   |
| such as California, Florida, and Texas. These renewed restrictions                                                                   |
| are likely to have detrimental effects on any sustained recovery in                                                                  |
| fuel demand. As reported yesterday, Gasoline demand was at its highest level since March. This data will certainly be watched very   |
| closely over the coming weeks. WTI traded down \$1.28 or -3.15%                                                                      |
| to close at \$39.62. Brent traded down \$.94 or -2.17% to close at                                                                   |
| \$42.35.                                                                                                                             |

CRUDE

|     | Last  | Week Ago | Month Ago |
|-----|-------|----------|-----------|
| ANS | 43.17 | 44.25    | 41.84     |
| BLS | 37.77 | 39.05    | 36.79     |
| LLS | 41.47 | 42.05    | 39.94     |
| Mid | 40.07 | 41       | 39.09     |
| WTI | 39.62 | 40.65    | 38.94     |