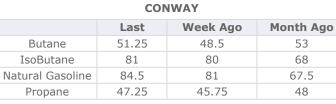

## MB Last Week Ago **Month Ago** 53.75 Butane 49 46 54 58.5 56.75 IsoButane 75.5 Natural Gasoline 81.5 74 49.25 Propane 48.375 46.625

**MB NON** 

|                  | Last  | Week Ago | Month Ago |
|------------------|-------|----------|-----------|
| Butane           | 52.5  | 49.5     | 55.25     |
| IsoButane        | 58.5  | 54       | 56.75     |
| Natural Gasoline | 70.5  | 59.5     | 39.25     |
| Propane          | 49.25 | 46.75    | 50.5      |