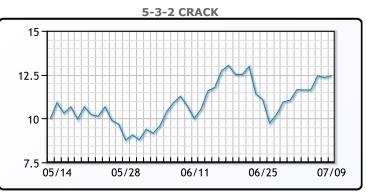

|
| \$42.35.                                                                                                                             |





CRUDE

|     | Last  | Week Ago | Month Ago |
|-----|-------|----------|-----------|
| ANS | 43.17 | 44.25    | 41.84     |
| BLS | 37.77 | 39.05    | 36.79     |
| LLS | 41.47 | 42.05    | 39.94     |
| Mid | 40.07 | 41       | 39.09     |
| WTI | 39.62 | 40.65    | 38.94     |





## PRODUCTS

|           | Last   | Week Ago | Month Ago |
|-----------|--------|----------|-----------|
| Gulf RBOB | 121.18 | 122.29   | 115.78    |
| Gulf ULSD | 118.14 | 118.61   | 109.35    |
| NYH RBOB  | 126.05 | 126.42   | 117.28    |
| NYH ULSD  | 122.51 | 123.36   | 113.22    |
| USGC 3%   | 39.13  | 34.88    | 33.88     |



This report has been prepared by PFL Petroleum Limited personnel for your information only and the views expressed are intended to provide market commentary and are not recommendations. This report is not an offer to sell or a solicitation of any offer to buy any security. The information contained herein has been compiled by PFL from sources believed to be reliable, but no representation or warranty, express or implied, is made by PFL Petroleum Limited, its affiliates or any other person as to its accuracy, completeness or correctness. Copyright 2017 PFL Petroleum Limited. All Rights Reserved





## MB Last Week Ago **Month Ago** 53.75 Butane 49 46 54 58.5 56.75 IsoButane 75.5 Natural Gasoline 81.5 74 49.25 Propane 48.375 46.625

**MB NON** 

|                  | Last  | Week Ago | Mon