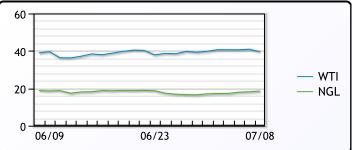

WTI vs NGL

|      | FX      |         | RATES    |        |         |         | EQUITIES |         |
|------|---------|---------|----------|--------|---------|---------|----------|---------|
|      | Last    | Change  |          | Last   | Change  |         | Last     | Change  |
| CAD  | 1.3582  | -0.0004 | US 2yr   | 0.1508 | -0.0079 | Nasdaq  | 10547.75 | 55.25   |
| DXY  | 96.7    | 0.272   | US 10yr  | 0.6135 | -0.0509 | TSX     | 935.68   | -3.5081 |
| Gold | 1803.68 | 0.13    | CAN 10yr | 0.532  | -0.043  | S&P 500 | 3152.05  | -17.89  |