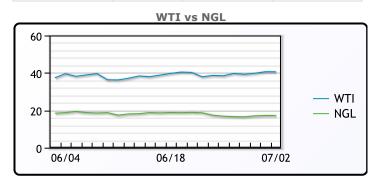

# **Crude & Product Markets**

or .7% to close at \$43.10.

# **CRUDE**

|     | Last  | Week Ago | Month Ago |
|-----|-------|----------|-----------|
| ANS | 44.53 | 43.3     | 42.35     |
| BLS | 37.88 | 37.95    | 37.4      |
| LLS | 42.13 | 41.05    | 40.85     |
| Mid | 41.33 | 39.75    | 39.65     |
| WTI | 40.63 | 39.7     | 39.55     |