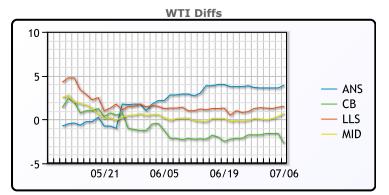

# **CRUDE**

|     | Last  | Week Ago | Month Ago |
|-----|-------|----------|-----------|
| ANS | 44.53 | 43.3     | 42.35     |
| BLS | 37.88 | 37.95    | 37.4      |
| LLS | 42.13 | 41.05    | 40.85     |
| Mid | 41.33 | 39.75    | 39.65     |
| WTI | 40.63 | 39.7     | 39.55     |