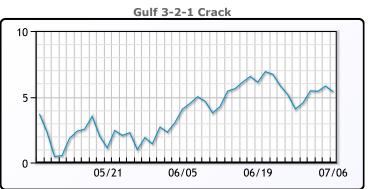

# **Crude & Product Markets**

or .7% to close at \$43.10.

# **PRODUCTS**

|           | Last   | Week Ago | Month Ago |
|-----------|--------|----------|-----------|
| Gulf RBOB | 120.58 | 115.9    | 115.36    |
| Gulf ULSD | 119.62 | 112.6    | 107.56    |
| NYH RBOB  | 124.58 | 117.91   | 117.61    |
| NYH ULSD  | 124.42 | 116.67   | 112.31    |
| USGC 3%   | 38.38  | 33.38    | 34.63     |