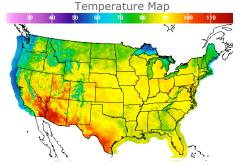

# **Weather Data**

| City         | HIGH °F | LOW °F |
|--------------|---------|--------|
| Calgary      | 72      | 56     |
| Conway       | 81      | 63     |
| Cushing      | 90      | 75     |
| Denver       | 93      | 79     |
| Houston      | 91      | 84     |
| Mont Belvieu | 90      | 81     |
| Sarnia       | 84      | 71     |
| Williston    | 82      | 69     |