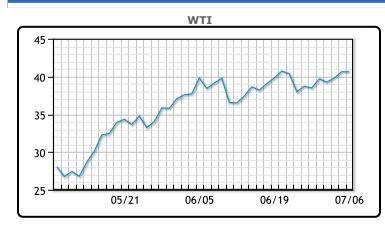

# Crude oil prices traded mostly flat for the day as caution remains over spreading virus cases. In the first four days of July alone 15 states have reported record numbers of new cases. "There will be some kind of decline in demand if cases were to increase as people will stay at home," said Howie Lee, an economist at Singapore's OCBC Bank. "The pace of U.S. demand recovery will not be as steep as expected." The big news for the day is the forced shutdown of the Energy Transfer DAPL which transports crude from the Bakken to the IL area. The pipeline must be emptied within 30 days and roughly 1/3 of all Bakken production travels via the DAPL. The move will have implications for producers (namely Hess and Continental) as well as many MW and Gulf refiners. The implied volatility for Brent has dropped to its lowest level since before the decline indicating increased market stability. WTI traded down \$.02 or -.05% to close at \$40.63. Brent traded up \$.30

# **CRUDE**

|     | Last  | Week Ago | Month Ago |
|-----|-------|----------|-----------|
| ANS | 44.53 | 43.3     | 42.35     |
| BLS | 37.88 | 37.95    | 37.4      |
| LLS | 42.13 | 41.05    | 40.85     |
| Mid | 41.33 | 39.75    | 39.65     |
| WTI | 40.63 | 39.7     | 39.55     |