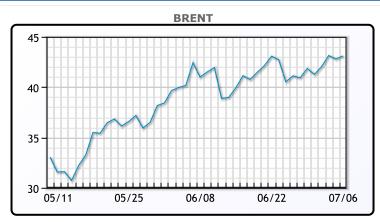

# Crude oil prices traded mostly flat for the day as caution remains over spreading virus cases. In the first four days of July alone 15 states have reported record numbers of new cases. "There will be some kind of decline in demand if cases were to increase as people will stay at home," said Howie Lee, an economist at Singapore's OCBC Bank. "The pace of U.S. demand recovery will not be as steep as expected." The big news for the day is the forced shutdown of the Energy Transfer DAPL which transports crude from the Bakken to the IL area. The pipeline must be emptied within 30 days and roughly 1/3 of all Bakken production travels via the DAPL. The move will have implications for producers (namely Hess and Continental) as well as many MW and Gulf refiners. The implied volatility for Brent has dropped to its lowest level since before the decline indicating increased market stability. WTI traded down \$.02 or -.05% to close at \$40.63. Brent traded up \$.30

# **Crude & Product Markets**

or .7% to close at \$43.10.