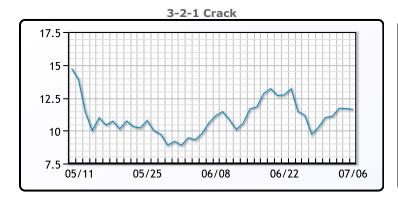

# **Crude & Product Markets**

or .7% to close at \$43.10.

# **CRUDE**

|     | Last  | Week Ago | Month Ago |
|-----|-------|----------|-----------|
| ANS | 44.53 | 43.3     | 42.35     |
| BLS | 37.88 | 37.95    | 37.4      |
| LLS | 42.13 | 41.05    | 40.85     |
| Mid | 41.33 | 39.75    | 39.65     |
| WTI | 40.63 | 39.7     | 39.55     |

# **PRODUCTS**

|           | Last   | Week Ago | Month Ago |
|-----------|--------|----------|-----------|
| Gulf RBOB | 120.58 | 115.9    | 115.36    |
| Gulf ULSD | 119.62 | 112.6    | 107.56    |
| NYH RBOB  | 124.58 | 117.91   | 117.61    |
| NYH ULSD  | 124.42 | 116.67   | 112.31    |
| USGC 3%   | 38.38  | 33.38    | 34.63     |