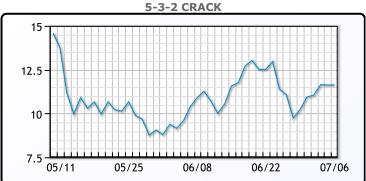

ability. WTI traded down \$.02 or -.05% to close at \$40.63. Brent traded up \$.30

**Market Commentary** 

# **Crude & Product Markets**

or .7% to close at \$43.10.





# **CRUDE**

|     | Last  | Week Ago | Month Ago |
|-----|-------|----------|-----------|
| ANS | 44.53 | 43.3     | 42.35     |
| BLS | 37.88 | 37.95    | 37.4      |
| LLS | 42.13 | 41.05    | 40.85     |
| Mid | 41.33 | 39.75    | 39.65     |
| WTI | 40.63 | 39.7     | 39.55     |

# **PRODUCTS**

|           | Last   | Week Ago | Month Ago |
|-----------|--------|----------|-----------|
| Gulf RBOB | 120.58 | 115.9    | 115.36    |
| Gulf ULSD | 119.62 | 112.6    | 107.56    |
| NYH RBOB  | 124.58 | 117.91   | 117.61    |
| NYH ULSD  | 124.42 | 116.67   | 112.31    |
| USGC 3%   | 38.38  | 33.38    | 34.63     |









# NGLs

#### MB

|                  | Last   | Week Ago | Month Ago |
|------------------|--------|----------|-----------|
| Butane           | 46.5   | 41.5     | 56.75     |
| IsoButane        | 54     | 50       | 59.75     |
| Natural Gasoline | 74.5   | 67.25    | 68.25     |
| Propane          | 47.625 | 45.875   | 52.625    |

#### **MB NON**

|                  | Last  | Week Ago | Month Ago |
|------------------|-------|----------|-----------|
| Butane           | 50    | 46       | 58.75     |
| IsoButane        | 54    | 50       | 59.75     |
| Natural Gasoline | 65.5  | 28.75    | 48        |
| Propane          | 46.75 | 48       | 49.38     |

#### **CONWAY**

|                  | Last  | Week Ago | Month Ago |
|------------------|-------|----------|-----------|
| Butan