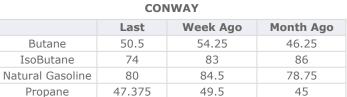

#### MB Week Ago Last **Month Ago** 48.25 41.75 Butane 53 71.75 59 50.25 IsoButane 86.5 78.5 Natural Gasoline 80 50.5 Propane 52 46

**MB NON** 

|                  | Last  | Week Ago | Month Ago |
|------------------|-------|----------|-----------|
| Butane           | 51.75 | 56.5     | 46.25     |
| IsoButane        | 71.75 | 59       | 50.25     |
| Natural Gasoline | 72    | 72       | 34        |
| Propane          | 51.38 | 52.25    | 45.75     |