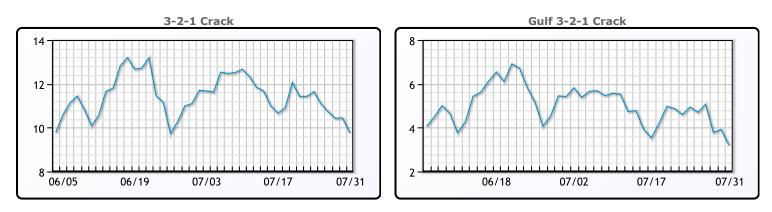

65    |
| Gulf ULSD | 117.4  | 120.75   | 113.28    |
| NYH RBOB  | 118.96 | 129.85   | 120.65    |
| NYH ULSD  | 121.96 | 126      | 118.28    |
| USGC 3%   | 37.38  | 36.63    | 33.13     |



## This report has been prepared by PFL Petroleum Limited personnel for your information only and the views expressed are intended to provide market commentary and are not recommendations. This report is not an offer to sell or a solicitation of any offer to buy any security. The information contained herein has been compiled by PFL from sources believed to be reliable, but no representation or warranty, express or implied, is made by PFL Petroleum Limited, its affiliates or any other person as to its accuracy, completeness or correctness. Copyright 2017 PFL Petroleum Limited. All Rights Reserved





#### MB Week Ago Last **Month Ago** 48.25 41.75 Butane 53 71.75 59 50.25 IsoButane 86.5 78.5 Natural Gasoline 80 50.5 Propane 52 46

**MB NON** 

|                  | Last  | Week Ago | Month Ago |
|------------------|-------|----------|-----------|
| Butane           | 51.75 | 56.5     | 46.25     |
| IsoButane        | 71.75 | 59       | 50.25     |
| Natural Gasoline | 72    | 72       | 34        |
| Propane          | 51.38 | 52.25    | 45.75     |



### **EDMONTON**

|         | Last | Week Ago | Month Ago |  |  |  |
|---------|------|----------|-----------|--|--|--|
| Propane | 26   | 30.25    | 30.25     |  |  |  |
| SARNIA  |      |          |           |  |  |  |

|         | Last | Week Ago | Month Ago |
|---------|------|----------|-----------|
| Propane | 59.5 | 63