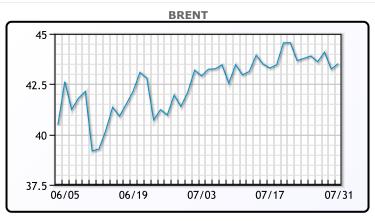

Oil prices rose today after initially trading down, posting its third straight month of gains. Prices benefited from a report that US output cuts in May were the largest on record – with U.S. crude production falling a record 2MM/bpd. "After a bad day for big oil with terrible earnings, we're starting to see the impact in barrels," said Phil Flynn, an analyst at Price Futures in Chicago. "This suggests that we will see a tighter market in the future, and if the economy turns around we will have trouble meeting demand." In other news, the dollar continued its dramatic fall on Friday and had its biggest monthly drop in over a decade after yesterday's terrible GDP news. Global stimulus and a weak dollar will continue to support oil prices. The negatives, weaker refining margins around the world, lower Chinese oil demand and still elevated crude inventories. WTI traded up \$.35 or .88% to close at \$40.27. Brent traded up \$.27 or .62% to close at \$43.52.