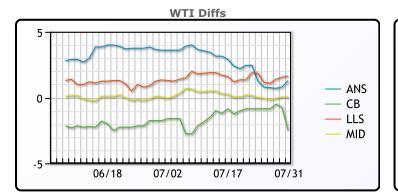

### CRUDE

|     | Last  | Week Ago | Month Ago |
|-----|-------|----------|-----------|
| ANS | 41.57 | 42.39    | 42.87     |
| BLS | 37.77 | 40.29    | 37.67     |
| LLS | 41.92 | 42.99    | 40.57     |
| Mid | 40.32 | 41.14    | 39.22     |
| WTI | 40.27 | 41.14    | 39.27     |