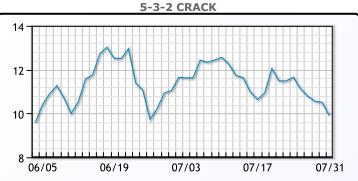

| 01.00 | 02.20  |  |
|-------|--------|--|
|       |        |  |
|       |        |  |
|       |        |  |
| FRAC  | SPREAD |  |
|       |        |  |
|       |        |  |