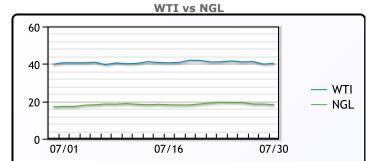

### CRUDE

|     | Last  | Week Ago | Month Ago |
|-----|-------|----------|-----------|
| ANS | 41.57 | 42.39    | 42.87     |
| BLS | 37.77 | 40.29    | 37.67     |
| LLS | 41.92 | 42.99    | 40.57     |
| Mid | 40.32 | 41.14    | 39.22     |
| WTI | 40.27 | 41.14    | 39.27     |