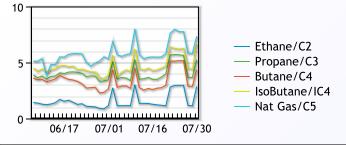

| 01.00 | 02.20  |  |
|-------|--------|--|
|       |        |  |
|       |        |  |
|       |        |  |
| FRAC  | SPREAD |  |
|       |        |  |
|       |        |  |