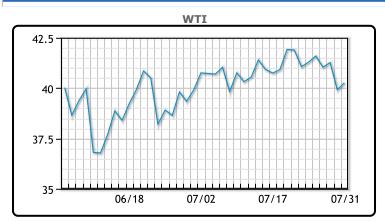

Oil prices rose today after initially trading down, posting its third straight month of gains. Prices benefited from a report that US output cuts in May were the largest on record – with U.S. crude production falling a record 2MM/bpd. "After a bad day for big oil with terrible earnings, we're starting to see the impact in barrels," said Phil Flynn, an analyst at Price Futures in Chicago. "This suggests that we will see a tighter market in the future, and if the economy turns around we will have trouble meeting demand." In other news, the dollar continued its dramatic fall on Friday and had its biggest monthly drop in over a decade after yesterday's terrible GDP news. Global stimulus and a weak dollar will continue to support oil prices. The negatives, weaker refining margins around the world, lower Chinese oil demand and still elevated crude inventories. WTI traded up \$.35 or .88% to close at \$40.27. Brent traded up \$.27 or .62% to close at \$43.52.

### CRUDE

|     | Last  | Week Ago | Month Ago |
|-----|-------|----------|-----------|
| ANS | 41.57 | 42.39    | 42.87     |
| BLS | 37.77 | 40.29    | 37.67     |
| LLS | 41.92 | 42.99    | 40.57     |
| Mid | 40.32 | 41.14    | 39.22     |
| WTI | 40.27 | 41.14    | 39.27     |