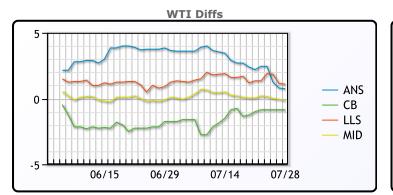

+ Commont

**Crude & Product Markets** 

CRUDE

|     | Last  | Week Ago | Month Ago |
|-----|-------|----------|-----------|
| ANS | 41.79 | 44.16    | 42.14     |
| BLS | 40.19 | 40.96    | 36.74     |
| LLS | 42.14 | 43.31    | 39.74     |
| Mid | 40.89 | 42.01    | 38.59     |
| WTI | 41.04 | 41.96    | 38.49     |