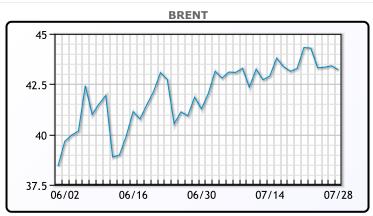

| Market Commentary                                                     |
|-----------------------------------------------------------------------|
| Oil prices fell today as US lawmakers battle out a fresh stimulus/    |
| aid package. "There's concern with the stimulus out of Washington,    |
| which is critical to the oil complex and to supporting demand,        |
| especially for gasoline," said John Kilduff, partner at Again Capital |
| LLC in New York. This all comes at a period when the Fed is having    |
| its policy-setting panel meeting, and is expected to keep rates at    |
| zero indefinitely. Also a negative for prices, U.S. consumer          |
| confidence ebbed in July amid a flare-up in COVID-19 infections.      |
| Brent is falling deeper into contango, indicating increased supply in |
| the near term and potentially encouraging a buildup of inventories.   |
| WTI traded down \$.56 or -1.35% to close at \$41.04. Brent traded     |
| down \$.16 or37% to close at \$43.25.                                 |