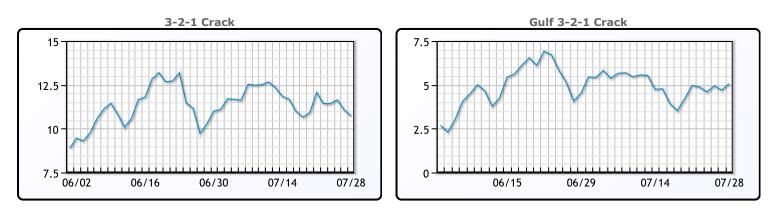

+ Commont

**Crude & Product Markets** 

CRUDE

|     | Last  | Week Ago | Month Ago |
|-----|-------|----------|-----------|
| ANS | 41.79 | 44.16    | 42.14     |
| BLS | 40.19 | 40.96    | 36.74     |
| LLS | 42.14 | 43.31    | 39.74     |
| Mid | 40.89 | 42.01    | 38.59     |
| WTI | 41.04 | 41.96    | 38.49     |

## PRODUCTS

|           | Last   | Week Ago | Month Ago |
|-----------|--------|----------|-----------|
| Gulf RBOB | 119.77 | 122.54   | 112.19    |
| Gulf ULSD | 119.29 | 123.83   | 109.57    |
| NYH RBOB  | 127.68 | 129.1    | 115.08    |
| NYH ULSD  | 124.46 | 128.5    | 113.63    |
| USGC 3%   | 37.13  | 37.38    | 32.88     |