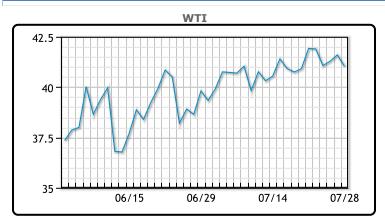

| Market Commentary                                                     |
|-----------------------------------------------------------------------|
| Oil prices fell today as US lawmakers battle out a fresh stimulus/    |
| aid package. "There's concern with the stimulus out of Washington,    |
| which is critical to the oil complex and to supporting demand,        |
| especially for gasoline," said John Kilduff, partner at Again Capital |
| LLC in New York. This all comes at a period when the Fed is having    |
| its policy-setting panel meeting, and is expected to keep rates at    |
| zero indefinitely. Also a negative for prices, U.S. consumer          |
| confidence ebbed in July amid a flare-up in COVID-19 infections.      |
| Brent is falling deeper into contango, indicating increased supply in |
| the near term and potentially encouraging a buildup of inventories.   |
| WTI traded down \$.56 or -1.35% to close at \$41.04. Brent traded     |
| down \$.16 or37% to close at \$43.25.                                 |

+ Commont

**Crude & Product Markets** 

CRUDE

|     | Last  | Week Ago | Month Ago |
|-----|-------|----------|-----------|
| ANS | 41.79 | 44.16    | 42.14     |
| BLS | 40.19 | 40.96    | 36.74     |
| LLS | 42.14 | 43.31    | 39.74     |
| Mid | 40.89 | 42.01    | 38.59     |
| WTI | 41.04 | 41.96    | 38.49     |