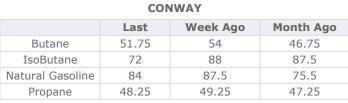

| MB                      |       |        |        |  |  |  |  |  |
|-------------------------|-------|--------|--------|--|--|--|--|--|
| Last Week Ago Month Ago |       |        |        |  |  |  |  |  |
| Butane                  | 50    | 51.75  | 42.625 |  |  |  |  |  |
| IsoButane               | 57.5  | 59.25  | 50.625 |  |  |  |  |  |
| Natural Gasoline        | 84.25 | 78     | 69     |  |  |  |  |  |
| Propane                 | 49.75 | 50.875 | 47.25  |  |  |  |  |  |

**MB NON** 

|                  | Last  | Week Ago | Month Ago |
|------------------|-------|----------|-----------|
| Butane           | 53.5  | 55.25    | 47.125    |
| IsoButane        | 57.5  | 59.25    | 50.625    |
| Natural Gasoline | 73.25 | 65.5     | 24.5      |
| Propane          | 51.63 | 49.25    | 47.13     |

## **EDMONTON**

|         | Last  | Week Ago | Month Ago |  |  |  |
|---------|-------|----------|-----------|--|--|--|
| Propane | 29.38 | 33.5     | 32.5      |  |  |  |
| SARNIA  |       |          |           |  |  |  |

|         | Last | Week Ago | Month Ago |  |  |  |  |  |
|---------|------|----------|-----------|--|--|--|--|--|
| Propane | 63   | 63       | 67        |  |  |  |  |  |

| FX   |         |         | RATES    |        |         |         | EQUITIES |         |
|------|---------|---------|----------|--------|---------|---------|----------|---------|
|      | Last    | Change  |          | Last   | Change  |         | Last     | Change  |
| CAD  | 1.338   | 0       | US 2yr   | 0.1387 | -0.0127 | Nasdaq  | 10402.09 | -134.18 |
| DXY  | 93.729  | 0.06099 | US 10yr  | 0.579  | -0.0361 | TSX     | 965.65   | -3.3895 |
| Gold | 1958.44 | 0.01    | CAN 10yr | 0.476  | -0.046  | S&P 500 | 3218.44  | -20.97  |