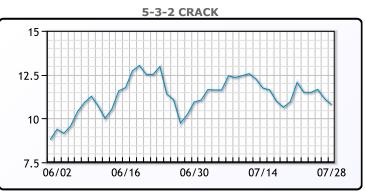

down \$.56 or -1.35% to close at \$41.04. Brent traded     |
| down \$.16 or37% to close at \$43.25.                                 |

+ Commont

**Crude & Product Markets** 



CRUDE

|     | Last  | Week Ago | Month Ago |
|-----|-------|----------|-----------|
| ANS | 41.79 | 44.16    | 42.14     |
| BLS | 40.19 | 40.96    | 36.74     |
| LLS | 42.14 | 43.31    | 39.74     |
| Mid | 40.89 | 42.01    | 38.59     |
| WTI | 41.04 | 41.96    | 38.49     |





## PRODUCTS

|           | Last   | Week Ago | Month Ago |
|-----------|--------|----------|-----------|
| Gulf RBOB | 119.77 | 122.54   | 112.19    |
| Gulf ULSD | 119.29 | 123.83   | 109.57    |
| NYH RBOB  | 127.68 | 129.1    | 115.08    |
| NYH ULSD  | 124.46 | 128.5    | 113.63    |
| USGC 3%   | 37.13  | 37.38    | 32.88     |



This report has been prepared by PFL Petroleum Limited personnel for your information only and the views expressed are intended to provide market commentary and are not recommendations. This report is not an offer to sell or a solicitation of any offer to buy any security. The information contained herein has been compiled by PFL from sources believed to be reliable, but no representation or warranty, express or implied, is made by PFL Petroleum Limited, its affiliates or any other person as to its accuracy, completeness or correctness. Copyright 2017 PFL Petroleum Limited. All Rights Reserved





| MB                      |       |        |        |  |  |  |  |  |
|-------------------------|-------|--------|--------|--|--|--|--|--|
| Last Week Ago Month Ago |       |        |        |