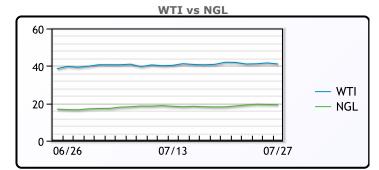

+ Commont

**Crude & Product Markets** 

CRUDE

|     | Last  | Week Ago | Month Ago |
|-----|-------|----------|-----------|
| ANS | 41.79 | 44.16    | 42.14     |
| BLS | 40.19 | 40.96    | 36.74     |
| LLS | 42.14 | 43.31    | 39.74     |
| Mid | 40.89 | 42.01    | 38.59     |
| WTI | 41.04 | 41.96    | 38.49     |