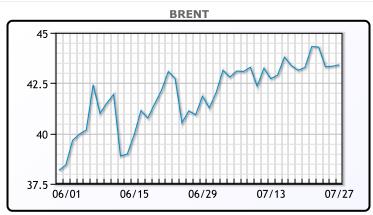

## **MARKET DAILY**

https://www.pflpetroleum.com 1865 Veterans Park Dr. Suite 303 Naples, Florida 34109 Phone: 239-390-2885 Fax: 239-949-0611 Jul 27, 2020 6:05 PM

| Major Energy Futures |        |        |  |  |
|----------------------|--------|--------|--|--|
|                      | Settle | Change |  |  |
| Brent                | 43.41  | 0      |  |  |
| Gas Oil              | 370    | -3     |  |  |
| Natural Gas          | 1.734  | 0.023  |  |  |
| RBOB                 | 127.47 | 2.62   |  |  |
| ULSD                 | 125.41 | 0.22   |  |  |
| WTI                  | 41.6   | 0      |  |  |

| Market Commentary                                                   |
|---------------------------------------------------------------------|
| Oil prices rose for the day after initially falling as much as 2%   |
| during the session. A weaker US dollar continues to help foreign    |
| commodity holders and support oil prices. The USD index is now at   |
| its lowest level since June 2018. Following the closures of         |
| consulates in Houston and Chendu, investors worried about           |
| relations between China and the United States and have retreated    |
| to safe havens. "In lack of larger fundamental news, oil prices are |
| following the overall macro trends, behaving as a 'risky asset' and |
| being traded lower when safe-haven assets strengthen," said         |
| Bjornar Tonhaugen, head of oil markets at Rystad Energy. WTI        |
| traded up \$.36 or .87% to close at \$41.65. Brent traded up \$.19  |
| or .44% to close at \$43.53.                                        |