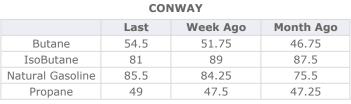

| MB                      |        |      |        |  |  |  |  |
|-------------------------|--------|------|--------|--|--|--|--|
| Last Week Ago Month Ago |        |      |        |  |  |  |  |
| Butane                  | 52.75  | 50   | 42.625 |  |  |  |  |
| IsoButane               | 58.75  | 58.5 | 50.625 |  |  |  |  |
| Natural Gasoline        | 84.25  | 78.5 | 72     |  |  |  |  |
| Propane                 | 51.125 | 49   | 47.25  |  |  |  |  |

**MB NON** 

|                  | Last  | Week Ago | Month Ago |
|------------------|-------|----------|-----------|
| Butane           | 56.25 | 53.5     | 47.125    |
| IsoButane        | 58.75 | 58.5     | 50.625    |
| Natural Gasoline | 75    | 63       | 24.5      |
| Propane          | 52    | 48.25    | 48.5      |