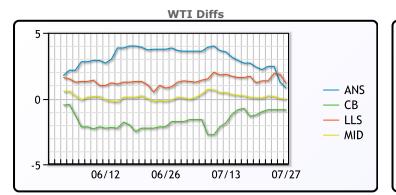

**Crude & Product Markets** 

CRUDE

|     | Last  | Week Ago | Month Ago |
|-----|-------|----------|-----------|
| ANS | 42.4  | 43.21    | 42.14     |
| BLS | 40.75 | 39.56    | 36.74     |
| LLS | 42.75 | 42.01    | 39.74     |
| Mid | 41.55 | 40.86    | 38.59     |
| WTI | 41.6  | 40.81    | 38.49     |