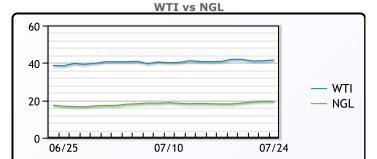

**Crude & Product Markets** 

CRUDE

|     | Last  | Week Ago | Month Ago |
|-----|-------|----------|-----------|
| ANS | 42.4  | 43.21    | 42.14     |
| BLS | 40.75 | 39.56    | 36.74     |
| LLS | 42.75 | 42.01    | 39.74     |
| Mid | 41.55 | 40.86    | 38.59     |
| WTI | 41.6  | 40.81    | 38.49     |

## EDMONTON

|         | Last  | Week Ago | Month Ago |
|---------|-------|----------|-----------|
| Propane | 29.25 | 33.75    | 35.5      |
|         | SAI   | RNIA     |           |

|         | Last | Week Ago | Month Ago |
|---------|------|----------|-----------|
| Propane | 63   | 63       | 73.75     |