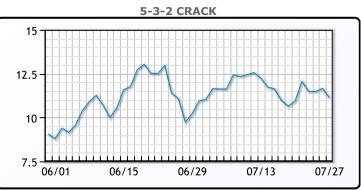

|
| traded up \$.36 or .87% to close at \$41.65. Brent traded up \$.19  |
| or .44% to close at \$43.53.                                        |

**Crude & Product Markets** 



CRUDE

|     | Last  | Week Ago | Month Ago |
|-----|-------|----------|-----------|
| ANS | 42.4  | 43.21    | 42.14     |
| BLS | 40.75 | 39.56    | 36.74     |
| LLS | 42.75 | 42.01    | 39.74     |
| Mid | 41.55 | 40.86    | 38.59     |
| WTI | 41.6  | 40.81    | 38.49     |





## PRODUCTS

|           | Last   | Week Ago | Month Ago |
|-----------|--------|----------|-----------|
| Gulf RBOB | 120.22 | 117.6    | 112.19    |
| Gulf ULSD | 120.47 | 118.75   | 109.57    |
| NYH RBOB  | 128.62 | 124.1    | 115.08    |
| NYH ULSD  | 125.54 | 123.8    | 113.63    |
| USGC 3%   | 37.38  | 36.63    | 32.88     |



This report has been prepared by PFL Petroleum Limited personnel for your information only and the views expressed are intended to provide market commentary and are not recommendations. This report is not an offer to sell or a solicitation of any offer to buy any security. The information contained herein has been compiled by PFL from sources believed to be reliable, but no representation or warranty, express or implied, is made by PFL Petroleum Limited, its affiliates or any other person as to its accuracy, completeness or correctness. Copyright 2017 PFL Petroleum Limited. All Rights Reserved





| MB                      |        |      |        |  |  |  |  |
|-------------------------|--------|------|--------|--|--|--|--|
| Last Week Ago Month Ago |        |      |        |  |  |  |