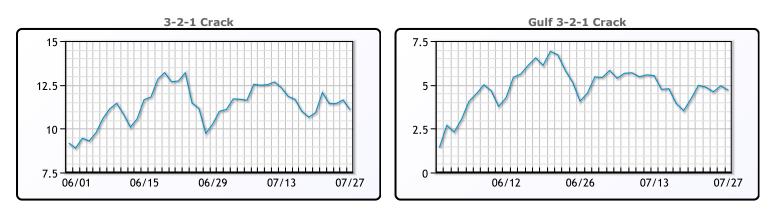

**Crude & Product Markets** 

CRUDE

|     | Last  | Week Ago | Month Ago |
|-----|-------|----------|-----------|
| ANS | 42.4  | 43.21    | 42.14     |
| BLS | 40.75 | 39.56    | 36.74     |
| LLS | 42.75 | 42.01    | 39.74     |
| Mid | 41.55 | 40.86    | 38.59     |
| WTI | 41.6  | 40.81    | 38.49     |

## PRODUCTS

|           | Last   | Week Ago | Month Ago |
|-----------|--------|----------|-----------|
| Gulf RBOB | 120.22 | 117.6    | 112.19    |
| Gulf ULSD | 120.47 | 118.75   | 109.57    |
| NYH RBOB  | 128.62 | 124.1    | 115.08    |
| NYH ULSD  | 125.54 | 123.8    | 113.63    |
| USGC 3%   | 37.38  | 36.63    | 32.88     |