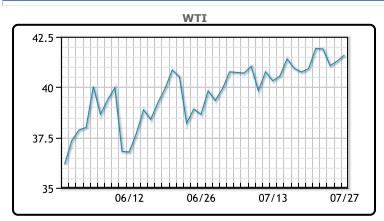

## **MARKET DAILY**

https://www.pflpetroleum.com 1865 Veterans Park Dr. Suite 303 Naples, Florida 34109 Phone: 239-390-2885 Fax: 239-949-0611 Jul 27, 2020 6:05 PM

| Major Energy Futures |        |        |  |  |
|----------------------|--------|--------|--|--|
|                      | Settle | Change |  |  |
| Brent                | 43.41  | 0      |  |  |
| Gas Oil              | 370    | -3     |  |  |
| Natural Gas          | 1.734  | 0.023  |  |  |
| RBOB                 | 127.47 | 2.62   |  |  |
| ULSD                 | 125.41 | 0.22   |  |  |
| WTI                  | 41.6   | 0      |  |  |

**Crude & Product Markets** 

CRUDE

|     | Last  | Week Ago | Month Ago |
|-----|-------|----------|-----------|
| ANS | 42.4  | 43.21    | 42.14     |
| BLS | 40.75 | 39.56    | 36.74     |
| LLS | 42.75 | 42.01    | 39.74     |
| Mid | 41.55 | 40.86    | 38.59     |
| WTI | 41.6  | 40.81    | 38.49     |